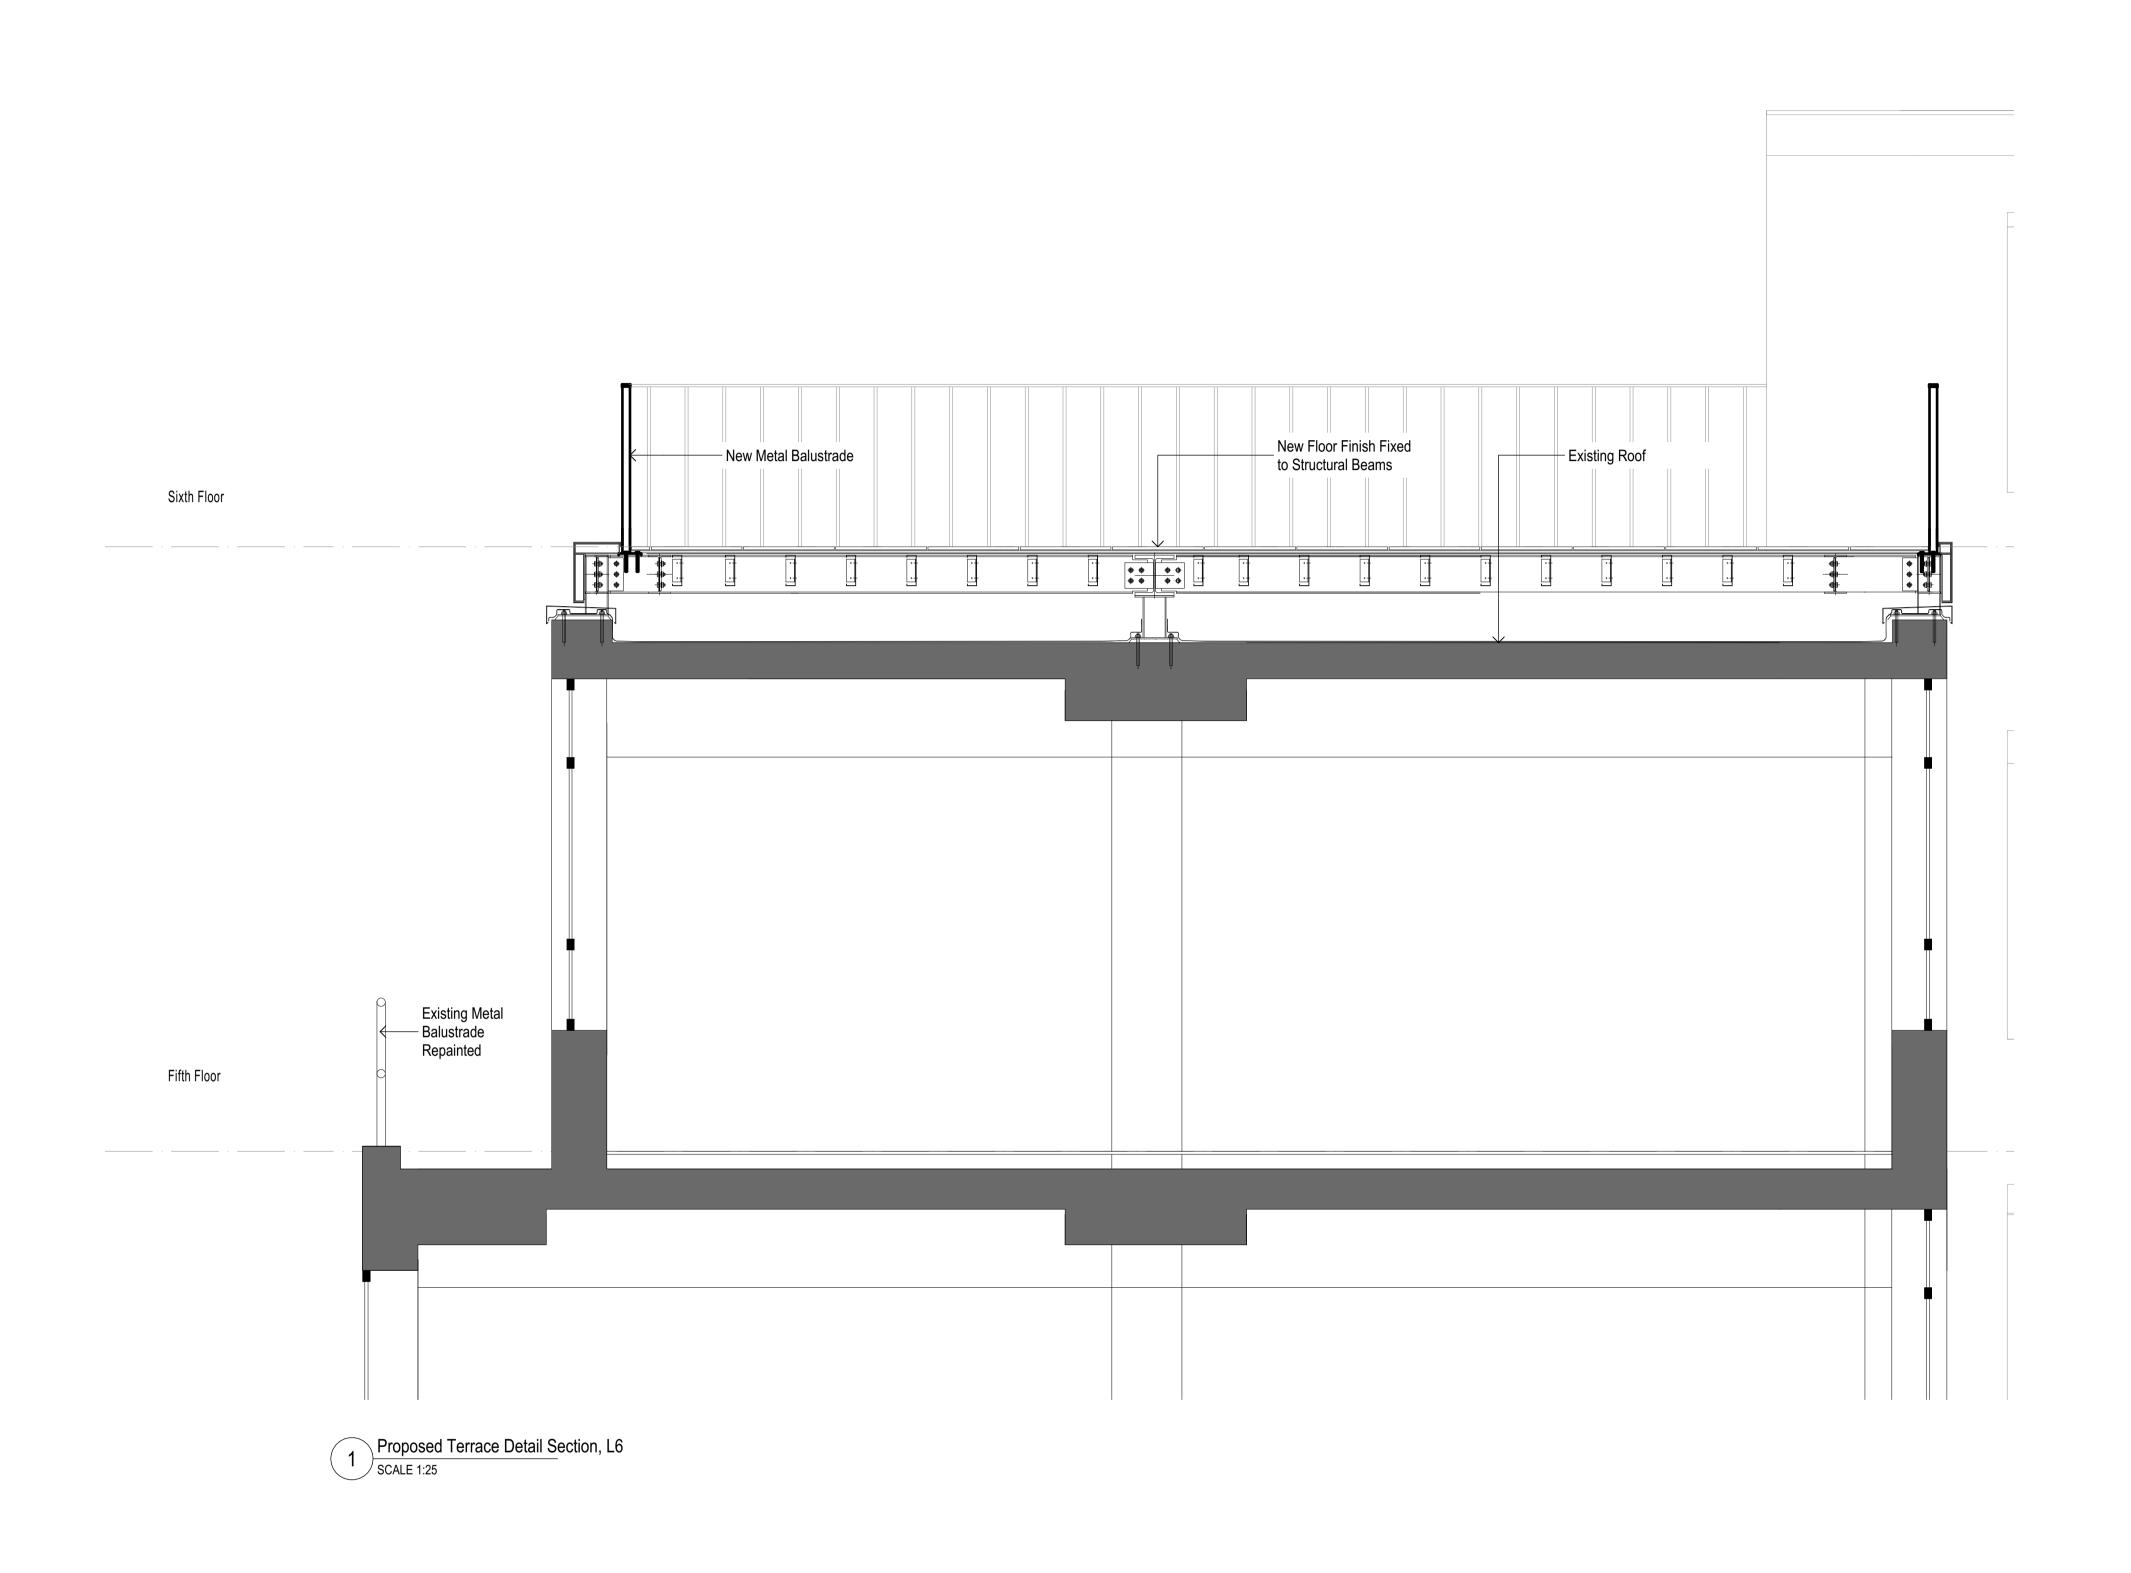

Drawing Title
6-7 St Cross Street - Proposed Sixth Floor Terrace Detail Section

Revision PRELIMINARY

Scale 1:25 @ A1 / 1:50 @ A3 Internal Project No. 1985 Dwg No. 1985-JRA-02-XX-DR-A-0151 Suitability FOR INFORMATION