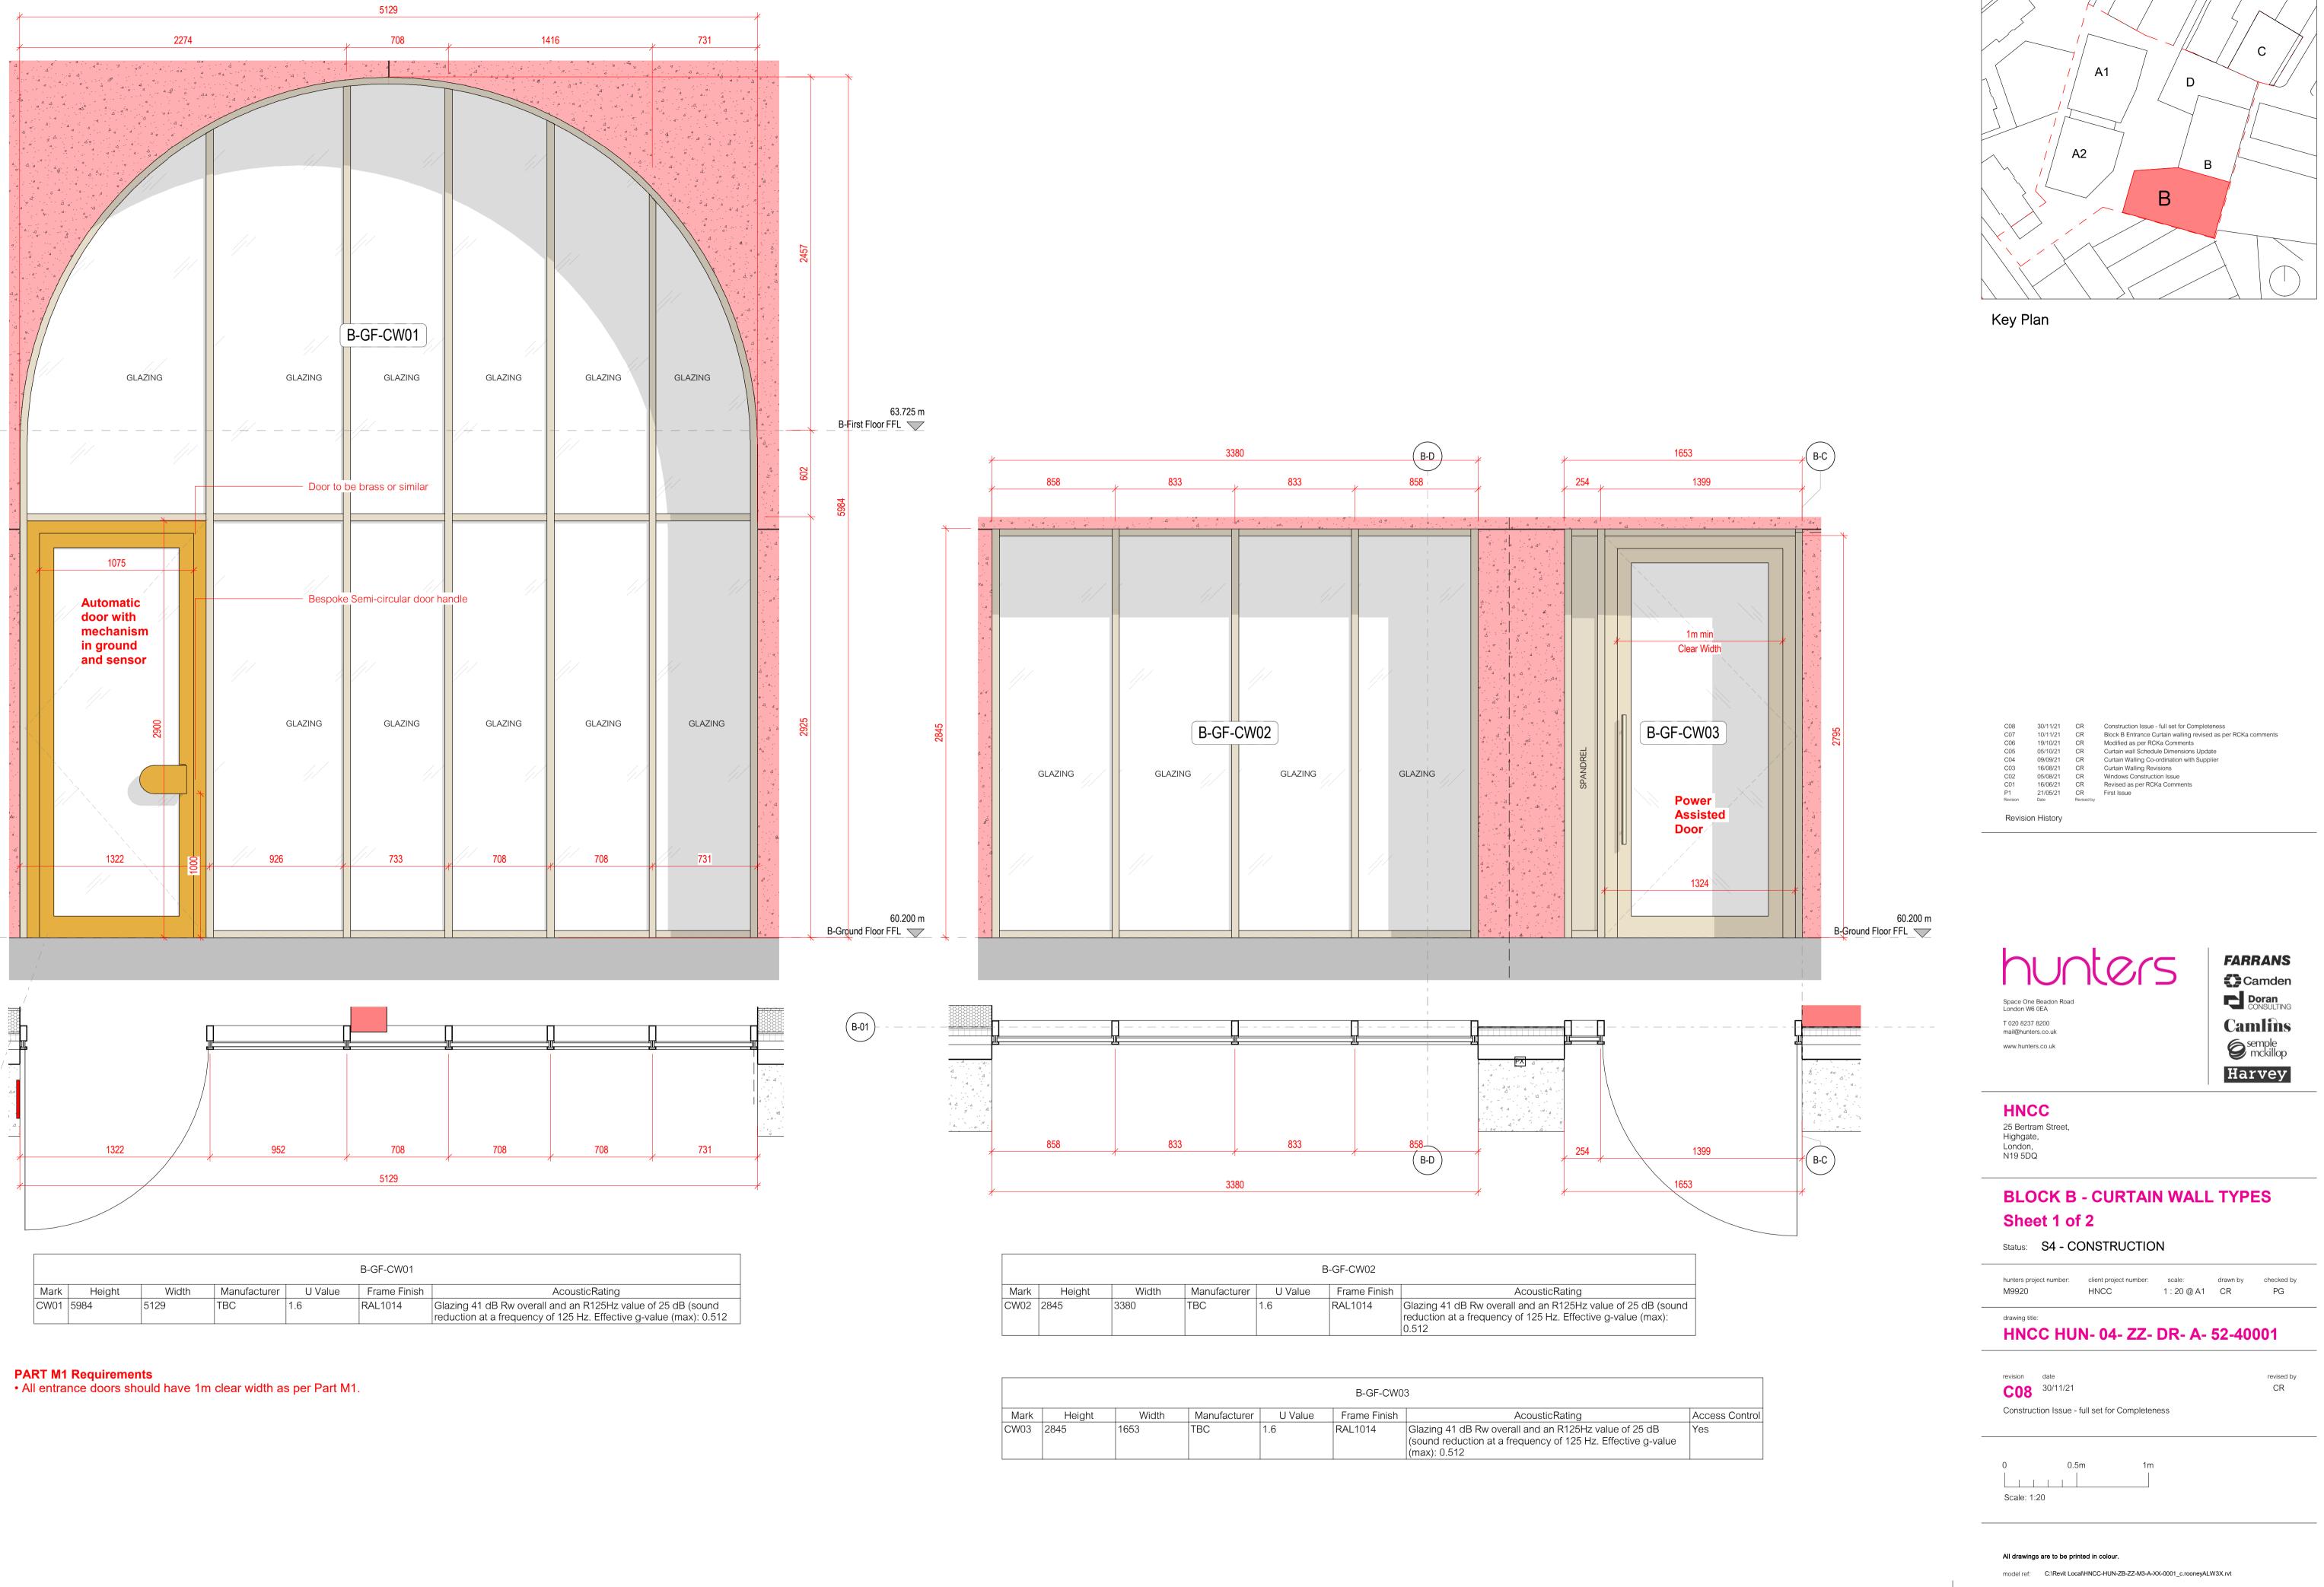

|    | B-GF-CW01 |        |       |              |         |              |                                                                                                                                 |  |  |  |
|----|-----------|--------|-------|--------------|---------|--------------|---------------------------------------------------------------------------------------------------------------------------------|--|--|--|
| Ν  | Лark      | Height | Width | Manufacturer | U Value | Frame Finish | AcousticRating                                                                                                                  |  |  |  |
| C, | W01       | 5984   | 5129  | ТВС          | 1.6     |              | Glazing 41 dB Rw overall and an R125Hz value of 25 dB (sound reduction at a frequency of 125 Hz. Effective g-value (max): 0.512 |  |  |  |

-02

| B-GF-CW03 |      |        |       |              |         |              |                                                                                                                                 |                |  |  |
|-----------|------|--------|-------|--------------|---------|--------------|---------------------------------------------------------------------------------------------------------------------------------|----------------|--|--|
|           | Mark | Height | Width | Manufacturer | U Value | Frame Finish | AcousticRating                                                                                                                  | Access Control |  |  |
|           | CW03 | 2845   | 1653  | TBC          | 1.6     | RAL1014      | Glazing 41 dB Rw overall and an R125Hz value of 25 dB (sound reduction at a frequency of 125 Hz. Effective g-value (max): 0.512 | Yes            |  |  |
|           |      |        |       |              |         |              | (((((((((((((((((((((((((((((((((((((((                                                                                         |                |  |  |