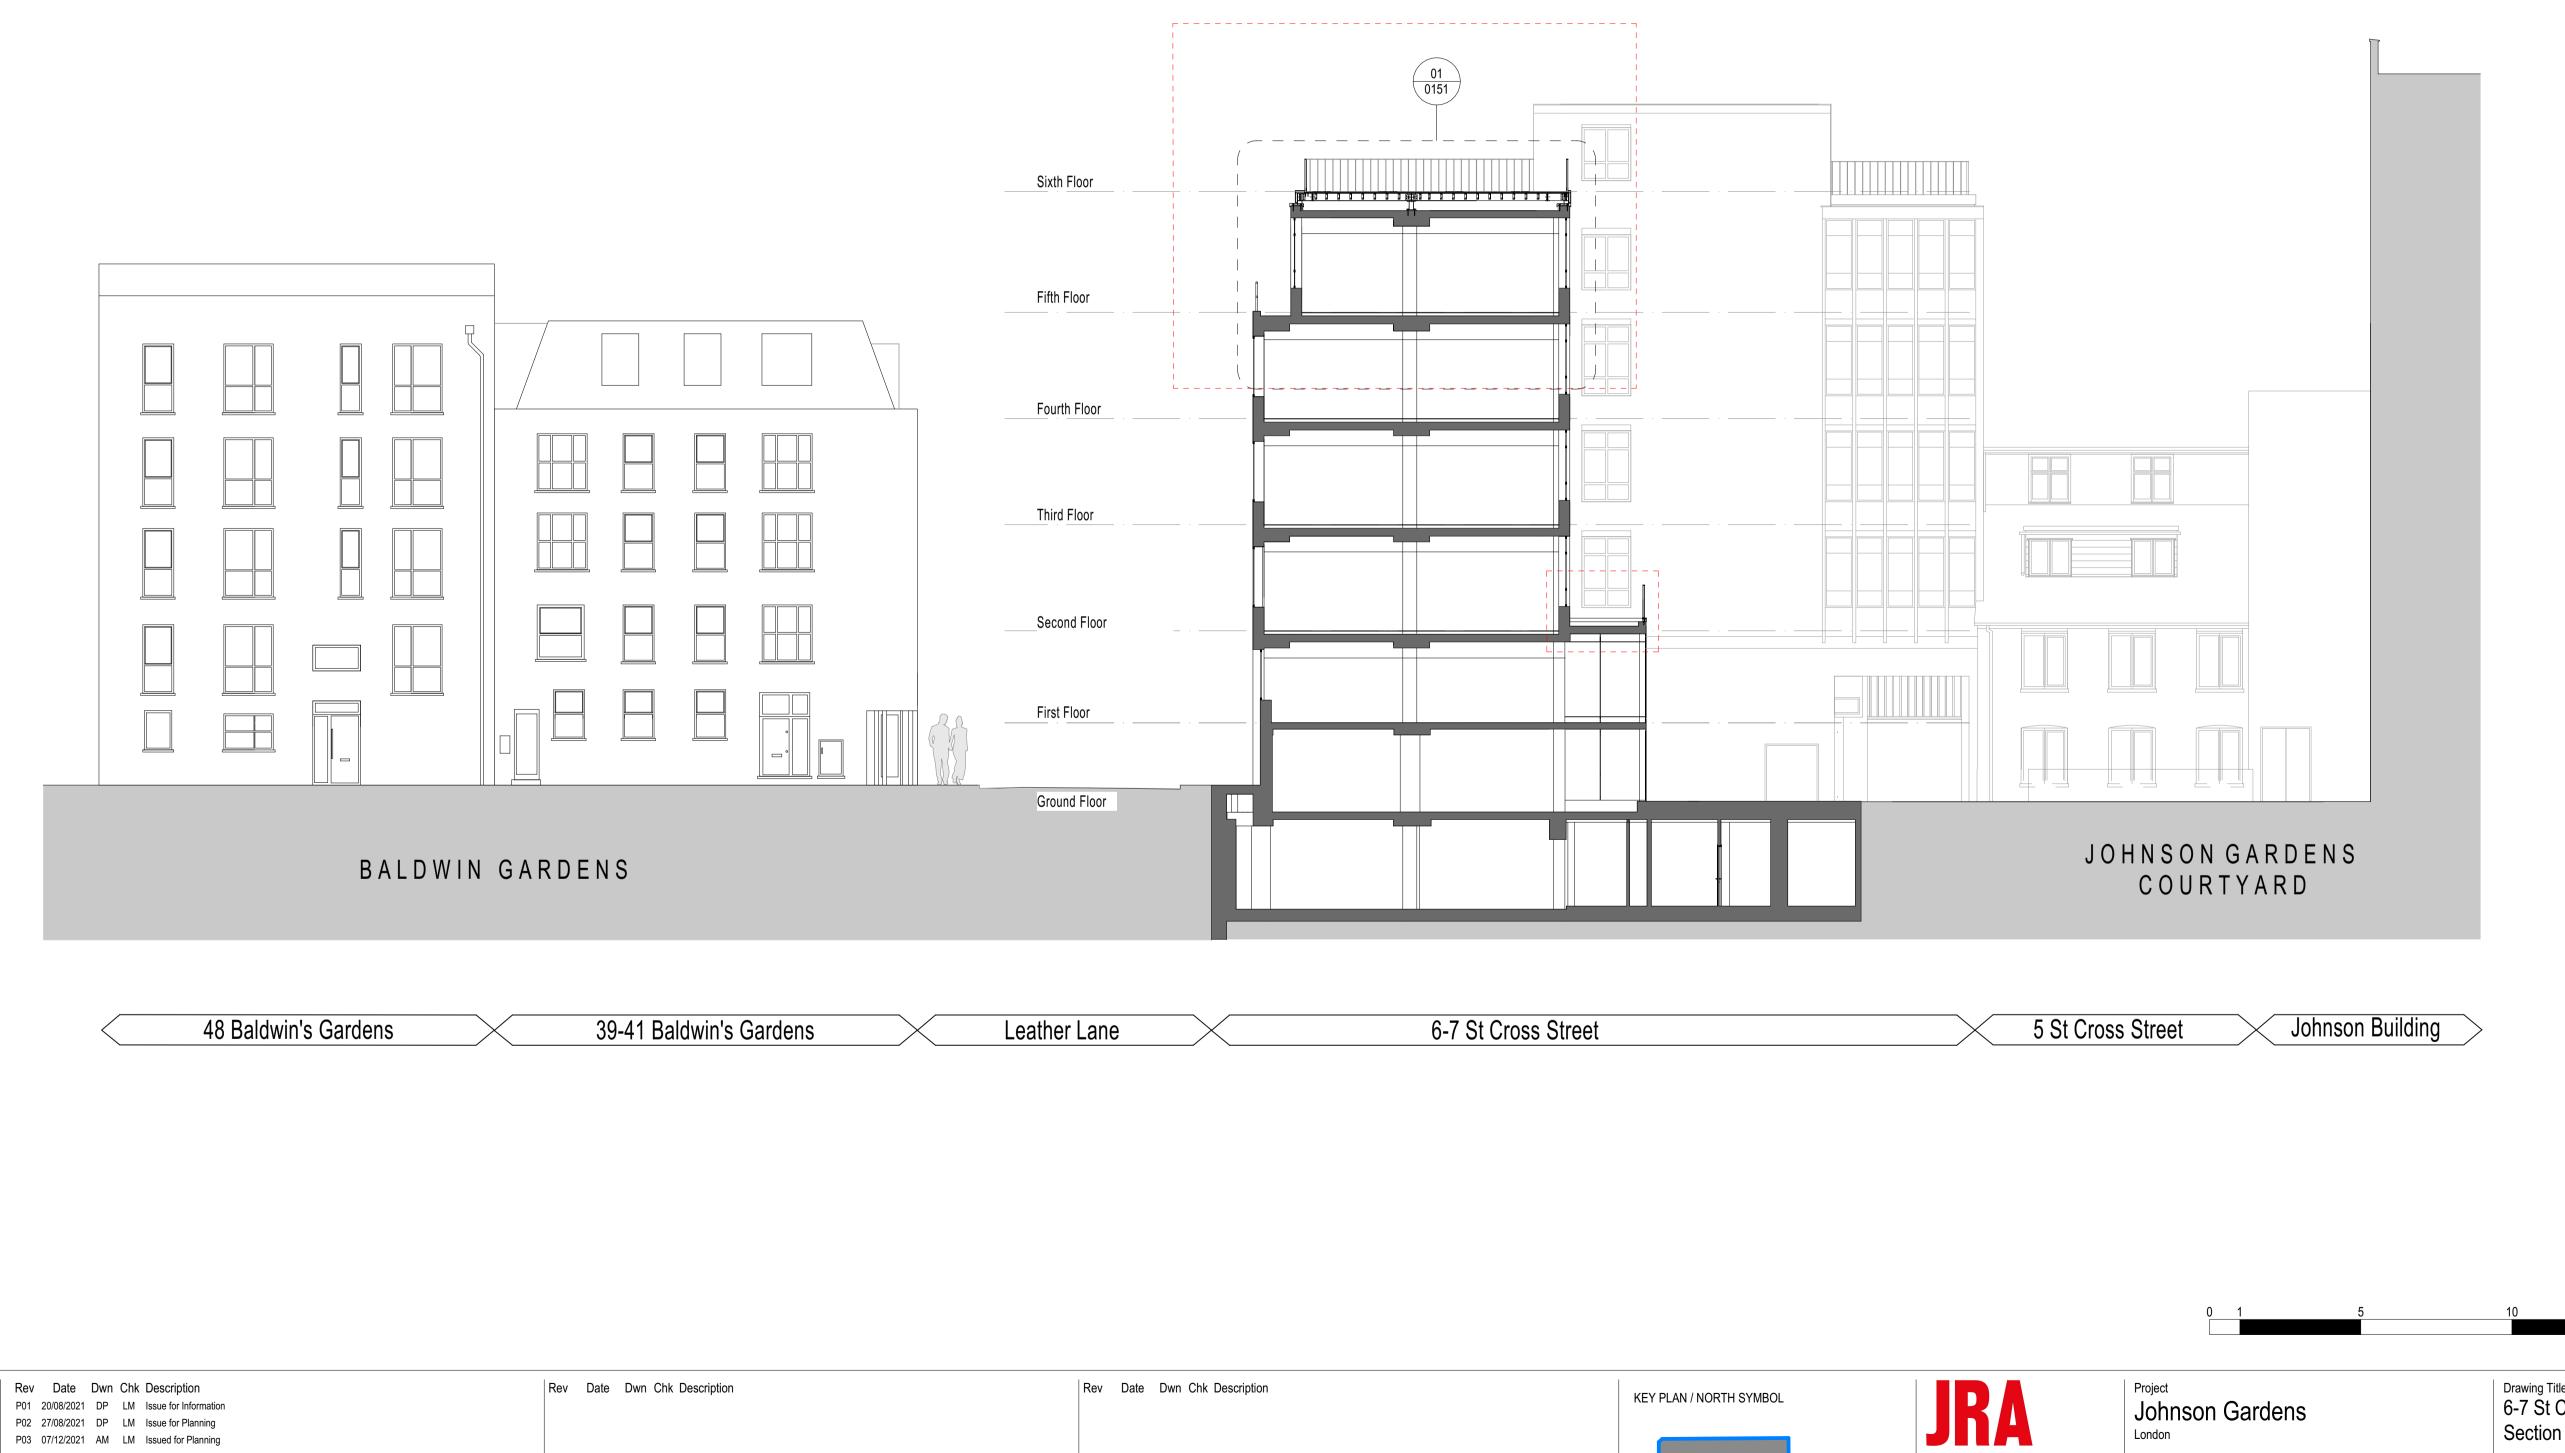

| _            |               |               |                     |                           |            |
|--------------|---------------|---------------|---------------------|---------------------------|------------|
|              |               | $\setminus$ / |                     | $\smallsetminus$ $\frown$ |            |
| <            | l eather Lane | X             | 6-7 St Cross Street | $\times$                  | 5 St Cross |
| $\mathbf{i}$ |               | $/ \setminus$ |                     | /                         |            |
| -            |               |               |                     | · —                       |            |