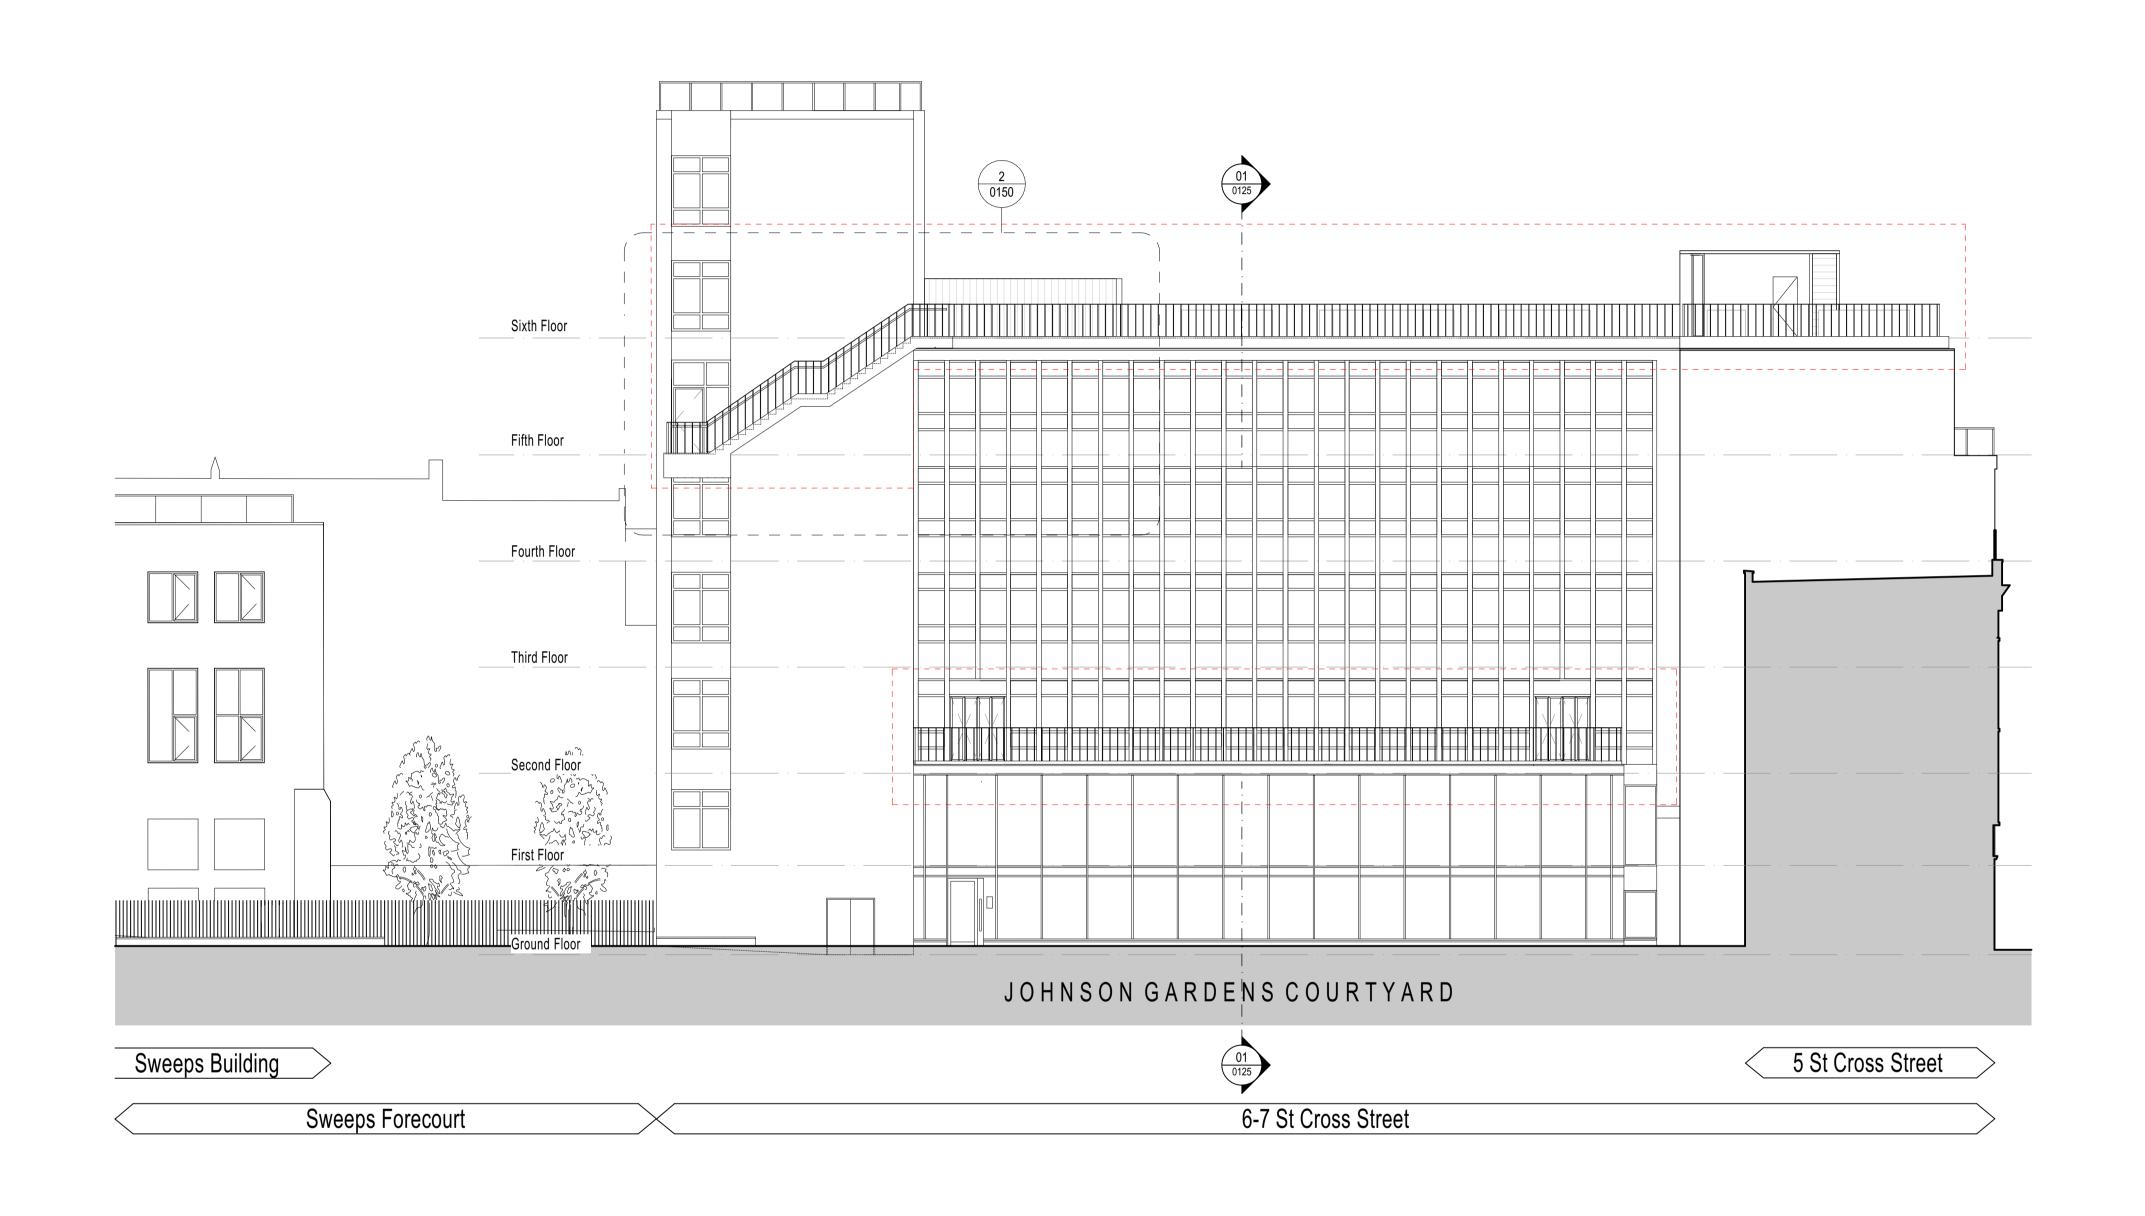

Drawing Title
6-7 St Cross Street - Proposed East Elevation

> Scale 1:125 @ A1 / 1:250 @ A3 Internal Project No. 1985 Dwg No. 1985-JRA-02-XX-DR-A-0123

> Suitability FOR INFORMATION P03 Revision PRELIMINARY