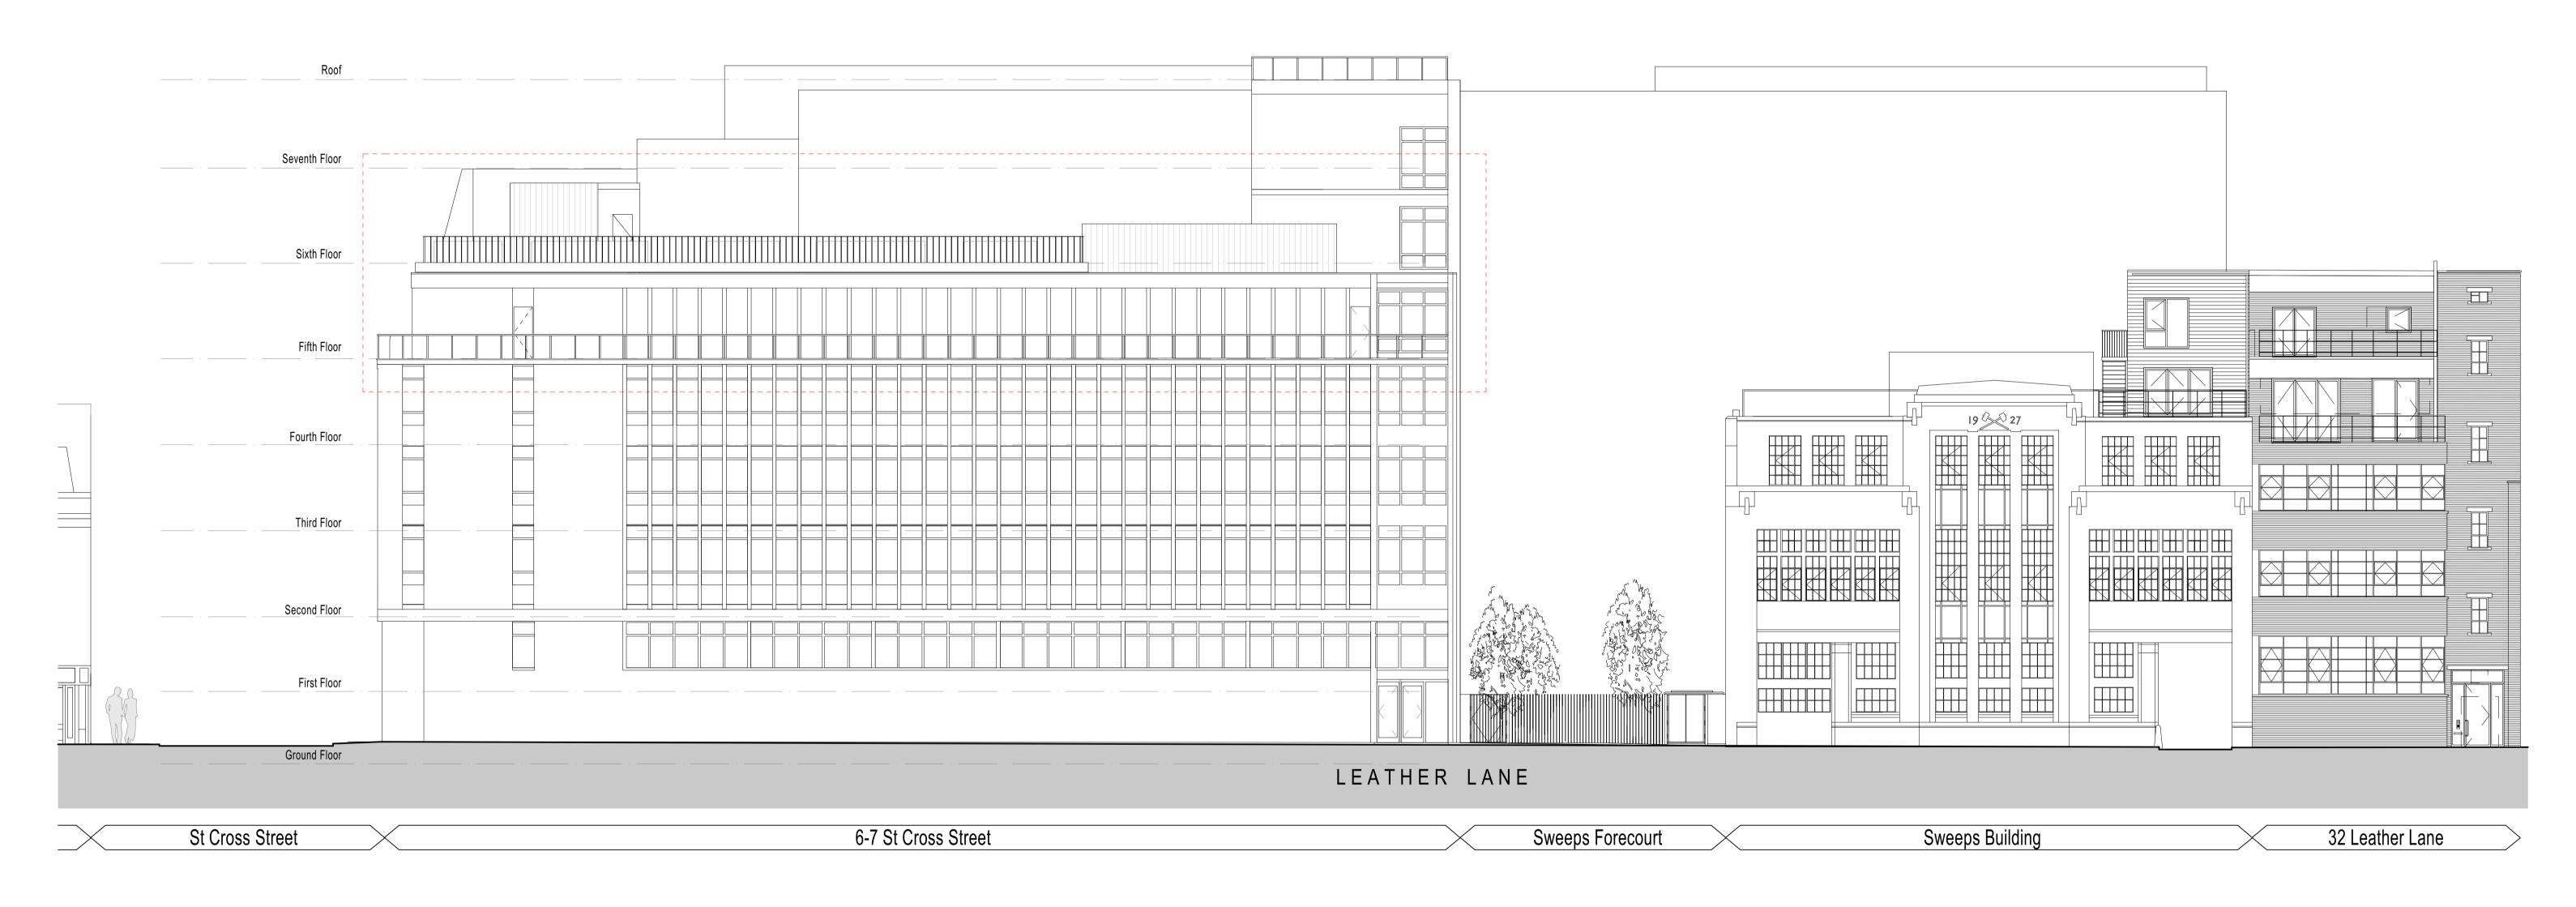

www.jra.co.uk

Johnson Gardens

Johnson Hatton Office Unit Trust 11-15 Seaton Place St Helier Jersey JE4 0QH UK

Drawing Title
6-7 St Cross Street - Proposed West (Leather Lane) Elevation

Revision PRELIMINARY