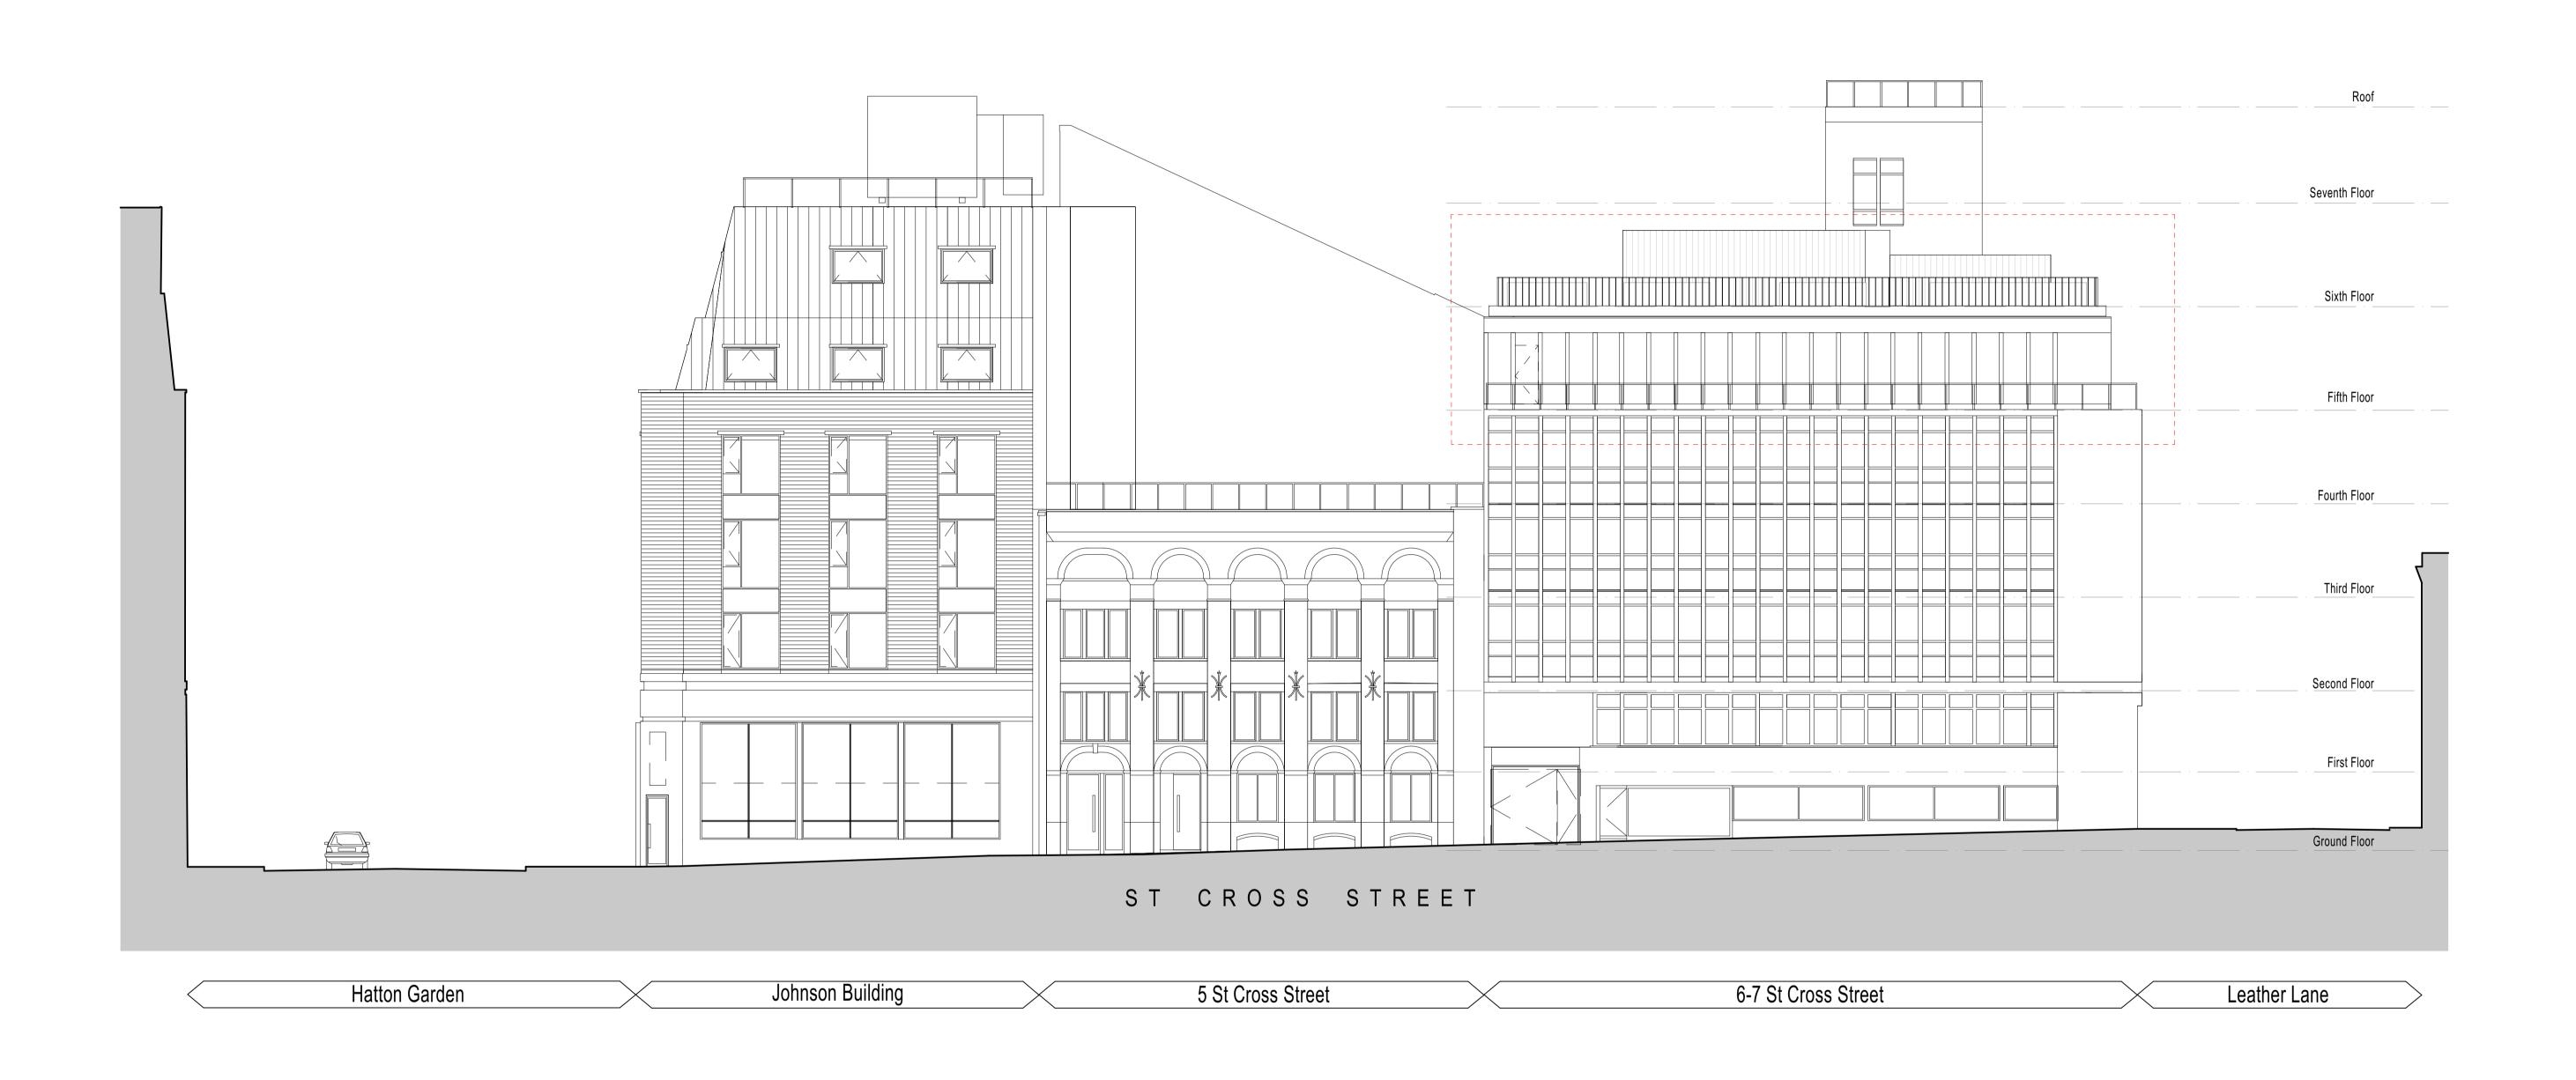

Johnson Gardens

Johnson Hatton Office Unit Trust 11-15 Seaton Place St Helier Jersey JE4 0QH UK

Drawing Title
6-7 St Cross Street - Proposed North (St Cross Street) Elevation

Revision PRELIMINARY

Scale 1:125 @ A1 / 1:250 @ A3 Internal Project No. 1985 Dwg No. 1985-JRA-02-XX-DR-A-0120 Suitability FOR INFORMATION P03