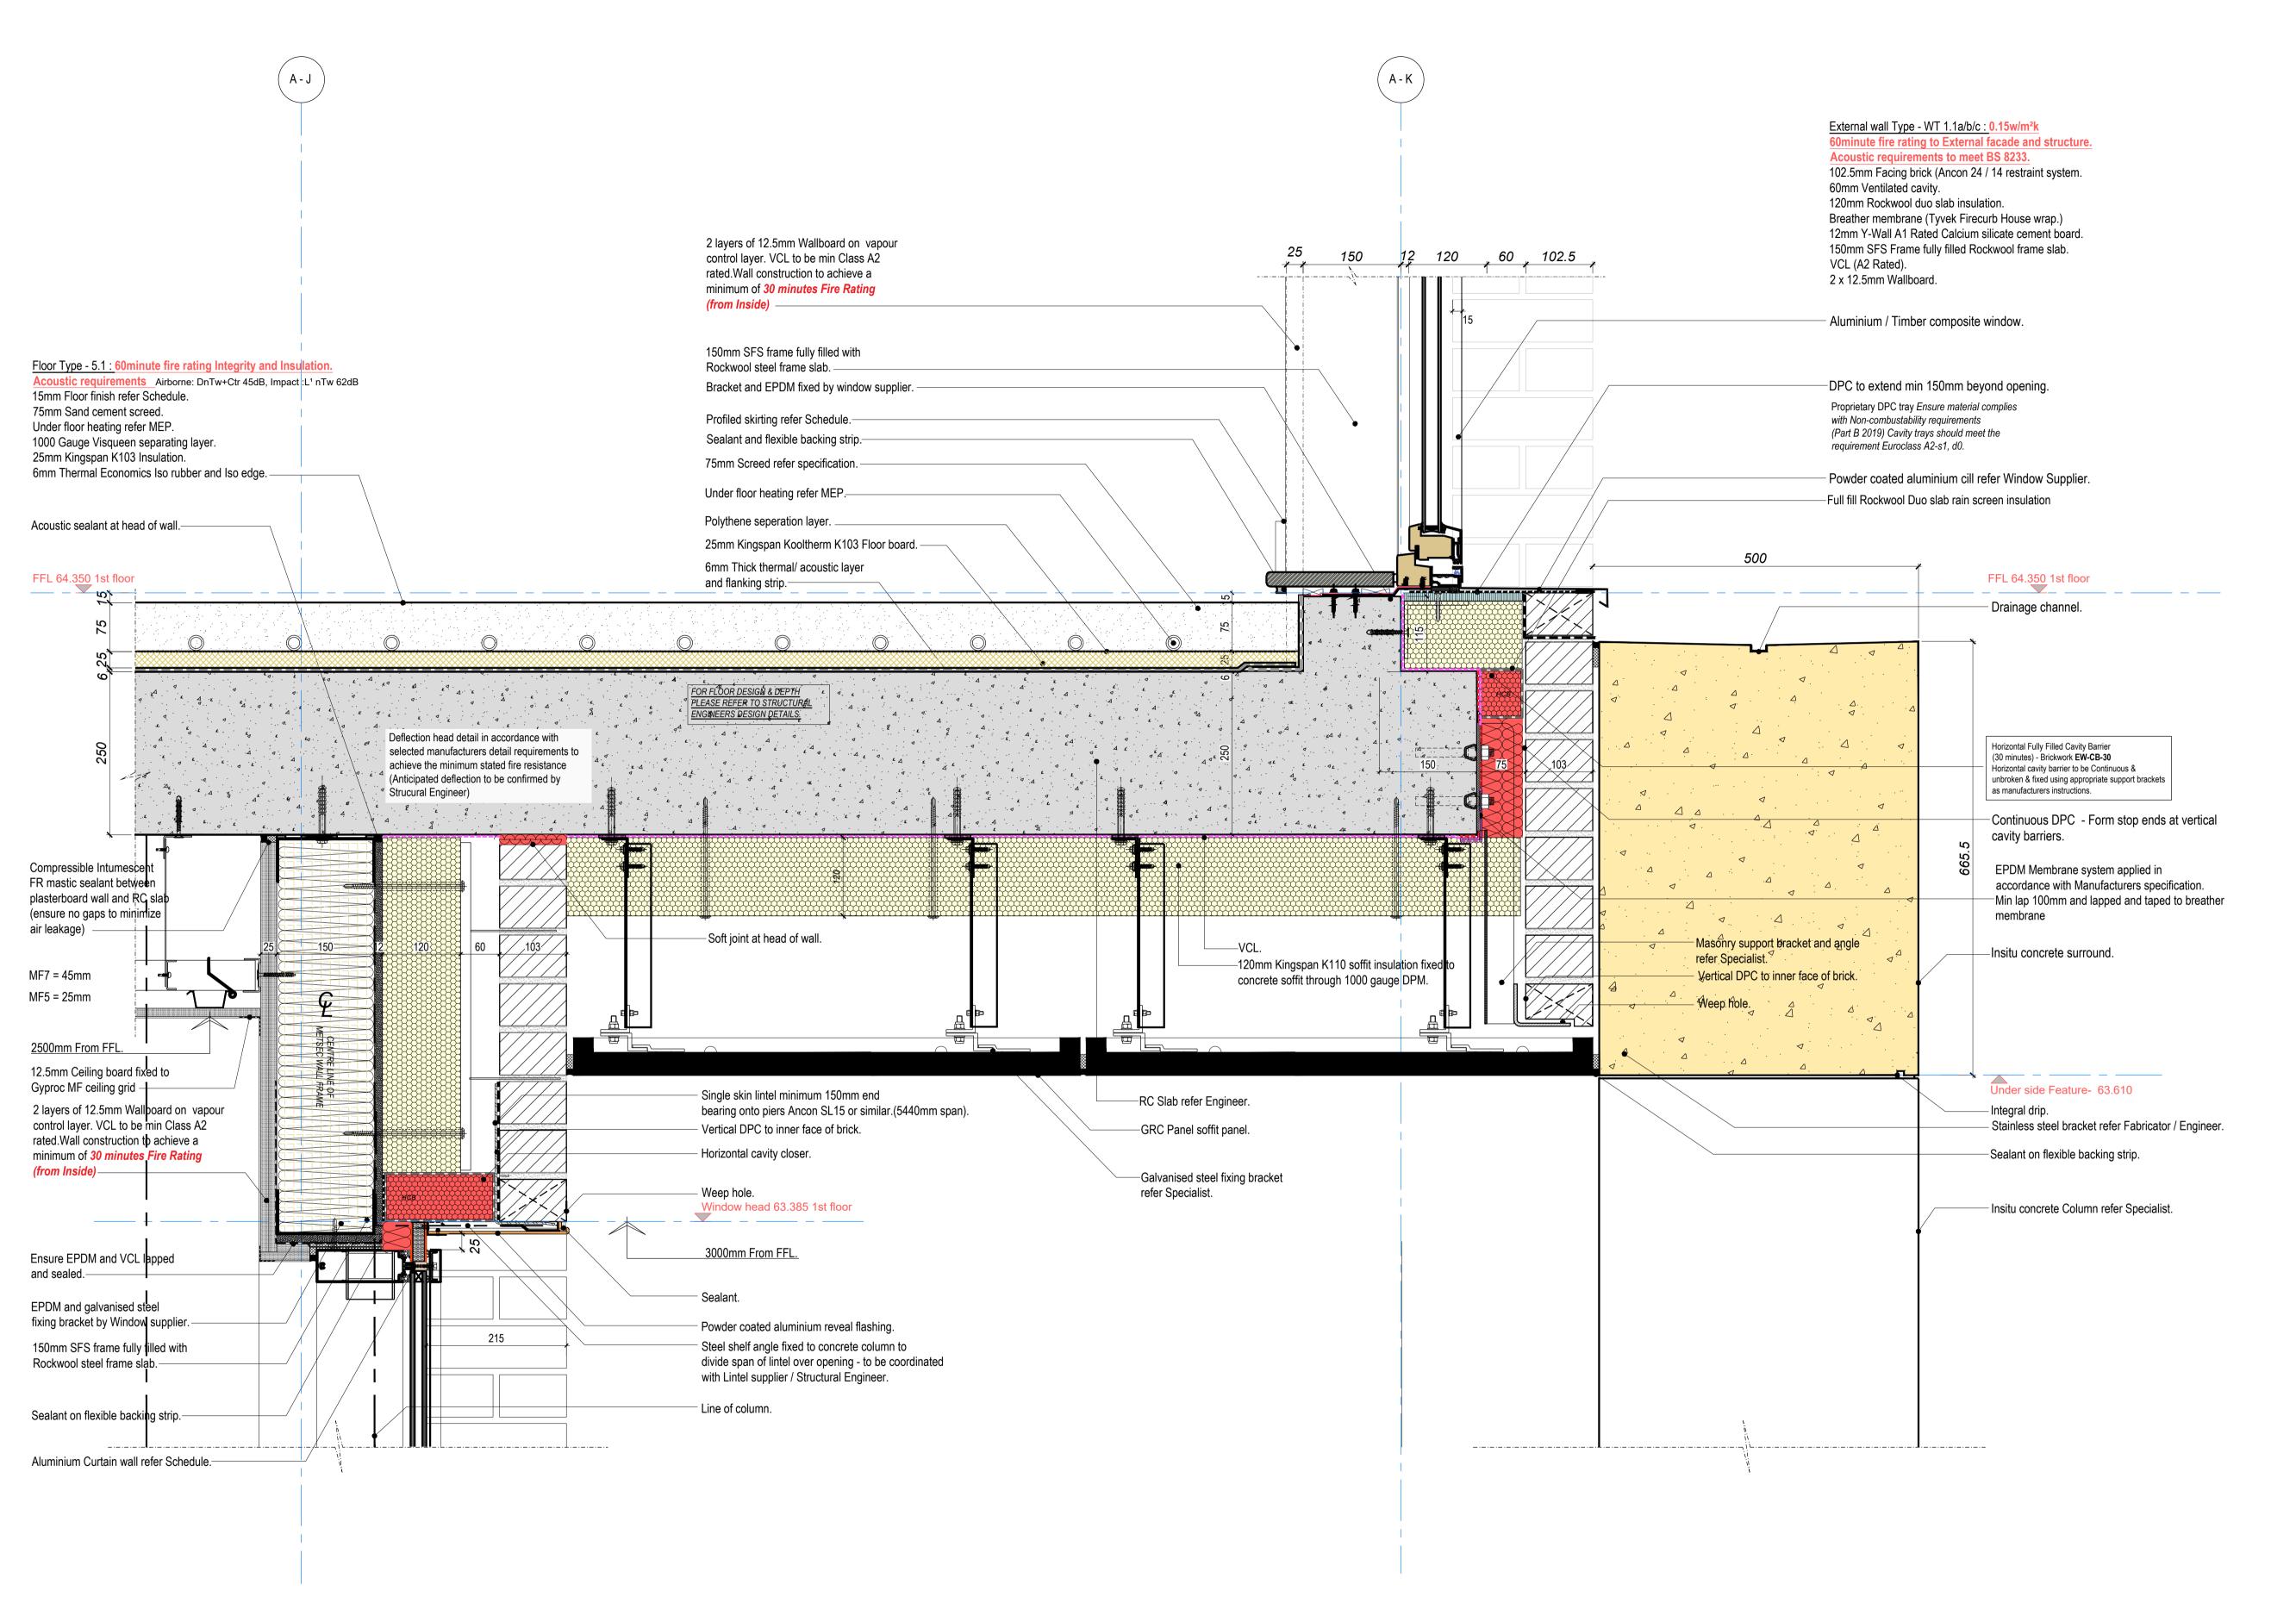

## 1- PUBLIC ENTRANCE CONCRETE CORNICE FEATURE DETAIL - 1.

Key Plan

 C1 11.11.2021 DF Surround changed to Insitu concrete. Issued for Construction.
P2 03.09.2021 DF Windows revised. P1 30.07.2021 DF Issued for Comment.

Revision History

T 020 8237 8200 F 020 8741 2814 mail@hunters.co.uk www.hunters.co.uk

**HNCC** 25 Bertram Street, Highgate, London, N19 5DQ

BLOCK A - FLOOR / WALL JUNCTION PUBLIC ENTRANCE FEATURE CONCRETE SECTION - 1

Status: S2 - FOR INFORMATION

HNCC-HUN-01-ZZ-DR-A-41-11020

20.04.2021

All drawings are to be printed in colour.

file ref: HNCC-HUN-01-B1-DR-A-41-11020- rev C1.dwg

Use figured dimensions only. All levels and dimensions to be checked on site. This drawing is to be read in conjunction with all other relevant drawings and specifications. Hunters is a trading name of Hunter & Partners Limited. © Hunter & Partners Limited. All rights reserved.