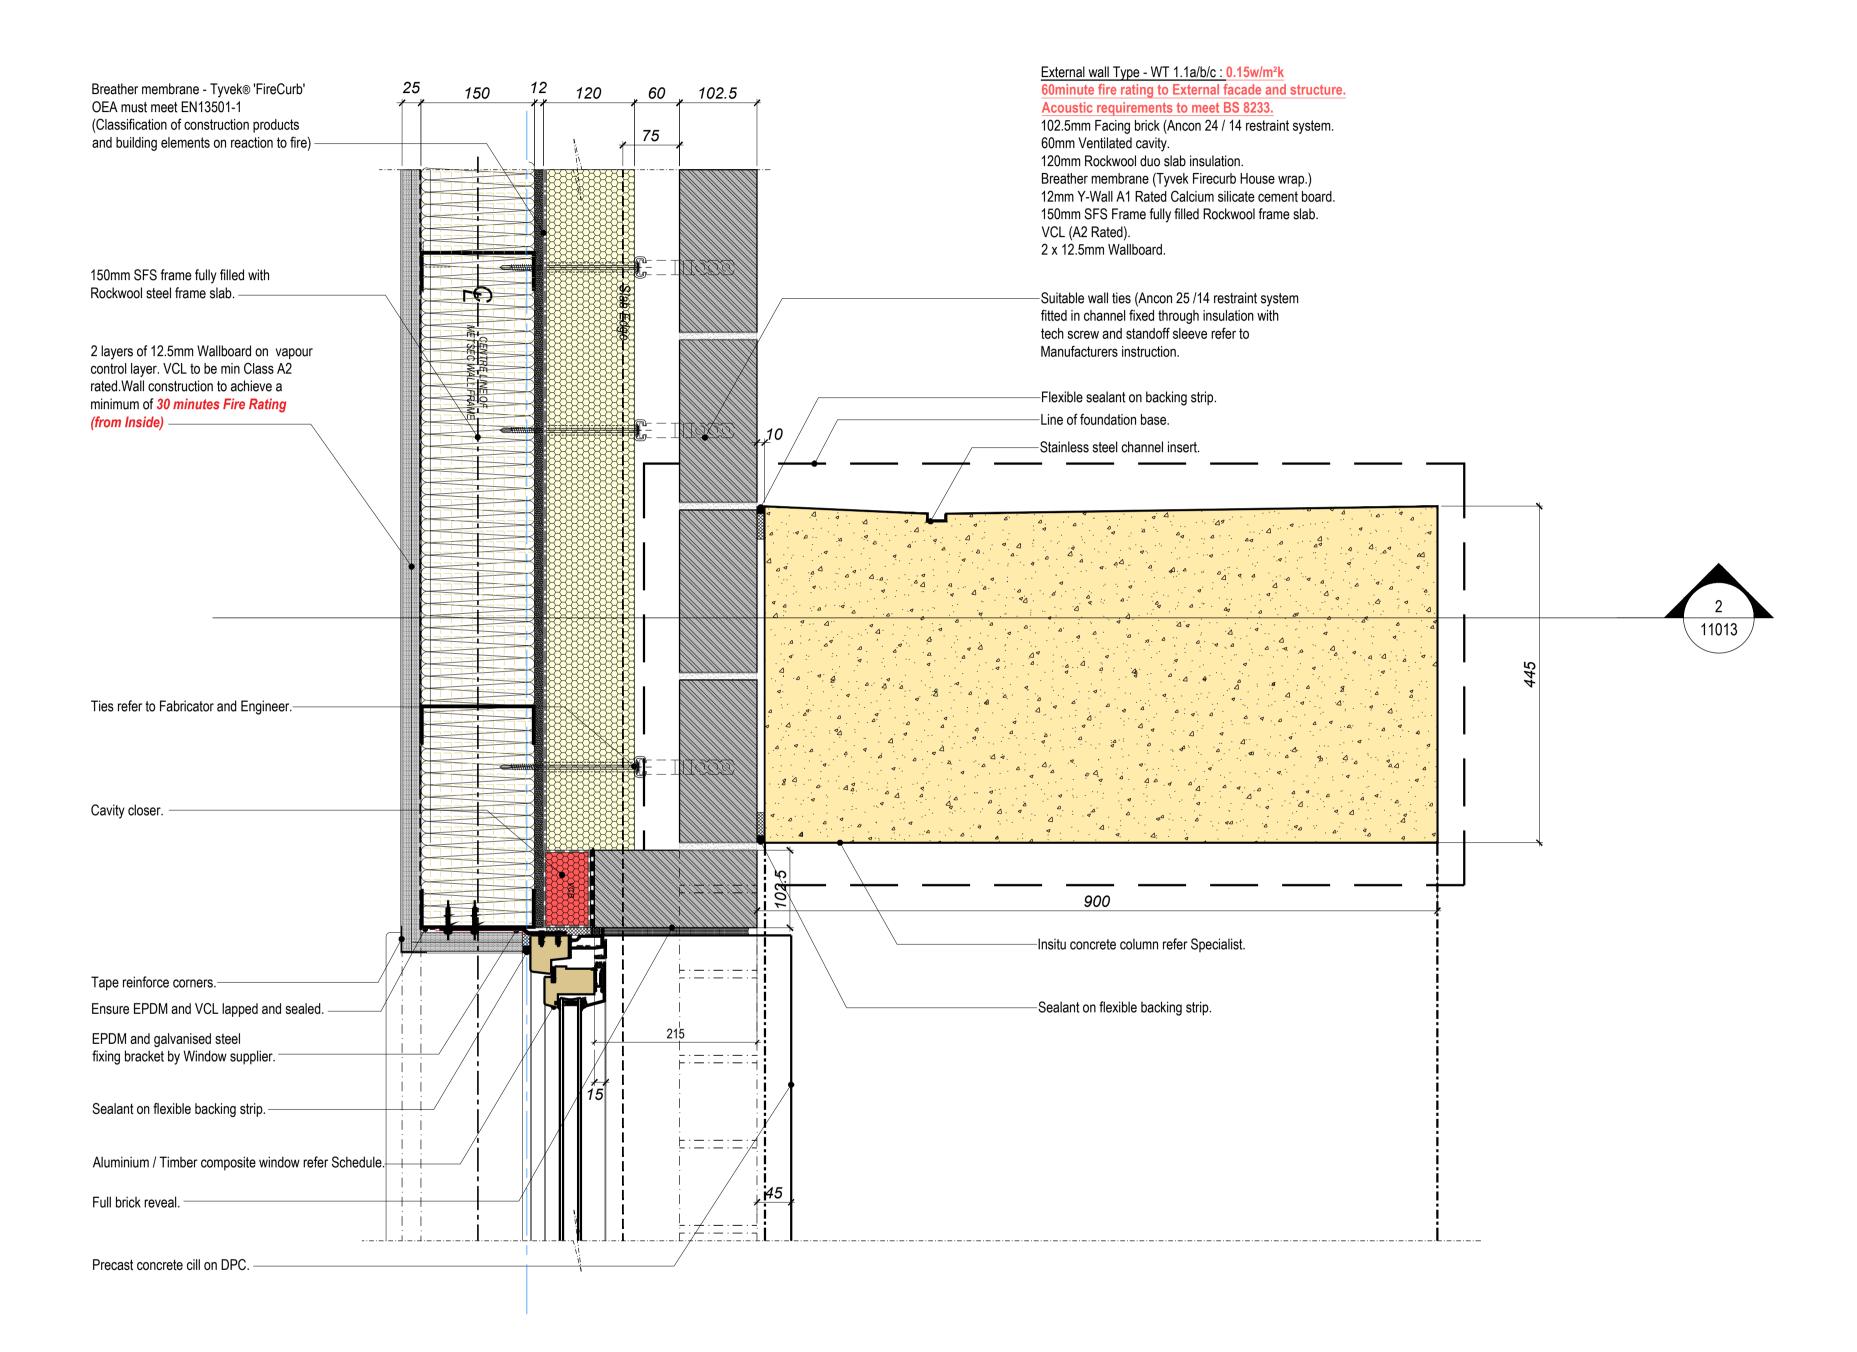

## 2- PRIVATE ENTRANCE CONCRETE FEATURE PLAN DETAIL.

Scale 1:5

Key Plan

```
C1 11.11.2021 DF GRC column changed to Insitu Column - Issued for Construction.
P4 08.10.2021 DF Depth of Feature copping revised.
P3 03.09.2021 DF Window / Door revised.
P2 30.07.2021 DF General revisions.
P1 10.02.2021 DF Issued for Comment.
```

## BLOCK A - FLOOR/WALL JUNCTION CONCRETE FEATURE PLAN DETAIL.

Status: S2 - FOR INFORMATION

hunters project number: client project number: scale: drawn by checked to M9920 HNCC 1:5 DF PG