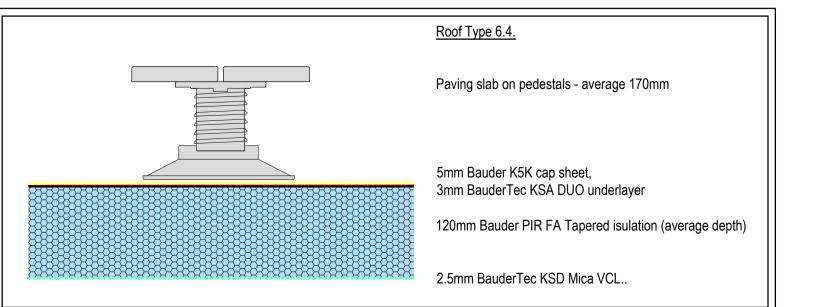

Applies to Balconies :- 3a,4a,6a,7a.

Key Plan

- Steel plate bolt fixed to Balcony to carry Balustrade refer Specialist.

|     | —Over flow.<br>—Aluminium hopper.                                                                                                                                                              | P5<br>P4<br>P3<br>P2<br>P1 | 02.09.2021 DF<br>10.08.2021 DF<br>09.08.2021 DF<br>30.07.2021 DF<br>10.02.2021 DF<br>Revision Date |       |
|-----|------------------------------------------------------------------------------------------------------------------------------------------------------------------------------------------------|----------------------------|----------------------------------------------------------------------------------------------------|-------|
|     | —Indicates rain water outlet.                                                                                                                                                                  |                            | Revision History                                                                                   |       |
| /40 | <ul> <li>Compressible Intumescent FR mastic sealant between plasterboard wall and RC slab (ensure no gaps to minimize air leakage)</li> <li>Insitu concrete Balcony refer Engineer.</li> </ul> |                            | Space One Beadon Road<br>London W6 0EA<br>T 020 8237 8200<br>F 020 8741 2814<br>mail@hunters.co.uk | nters |
|     |                                                                                                                                                                                                |                            |                                                                                                    |       |