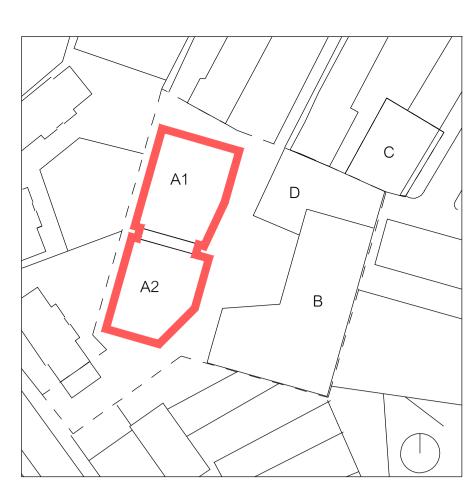

Applies to Balconies :- 3a,4a,6a,7a.





Key Plan

- Steel plate bolt fixed to Balcony to carry Balustrade refer Specialist.

|     | —Over flow.<br>—Aluminium hopper.                                                                                                                                                              | P5<br>P4<br>P3<br>P2<br>P1 | 02.09.2021 DF<br>10.08.2021 DF<br>09.08.2021 DF<br>30.07.2021 DF<br>10.02.2021 DF<br>Revision Date |       |
|-----|------------------------------------------------------------------------------------------------------------------------------------------------------------------------------------------------|----------------------------|----------------------------------------------------------------------------------------------------|-------|
|     | —Indicates rain water out