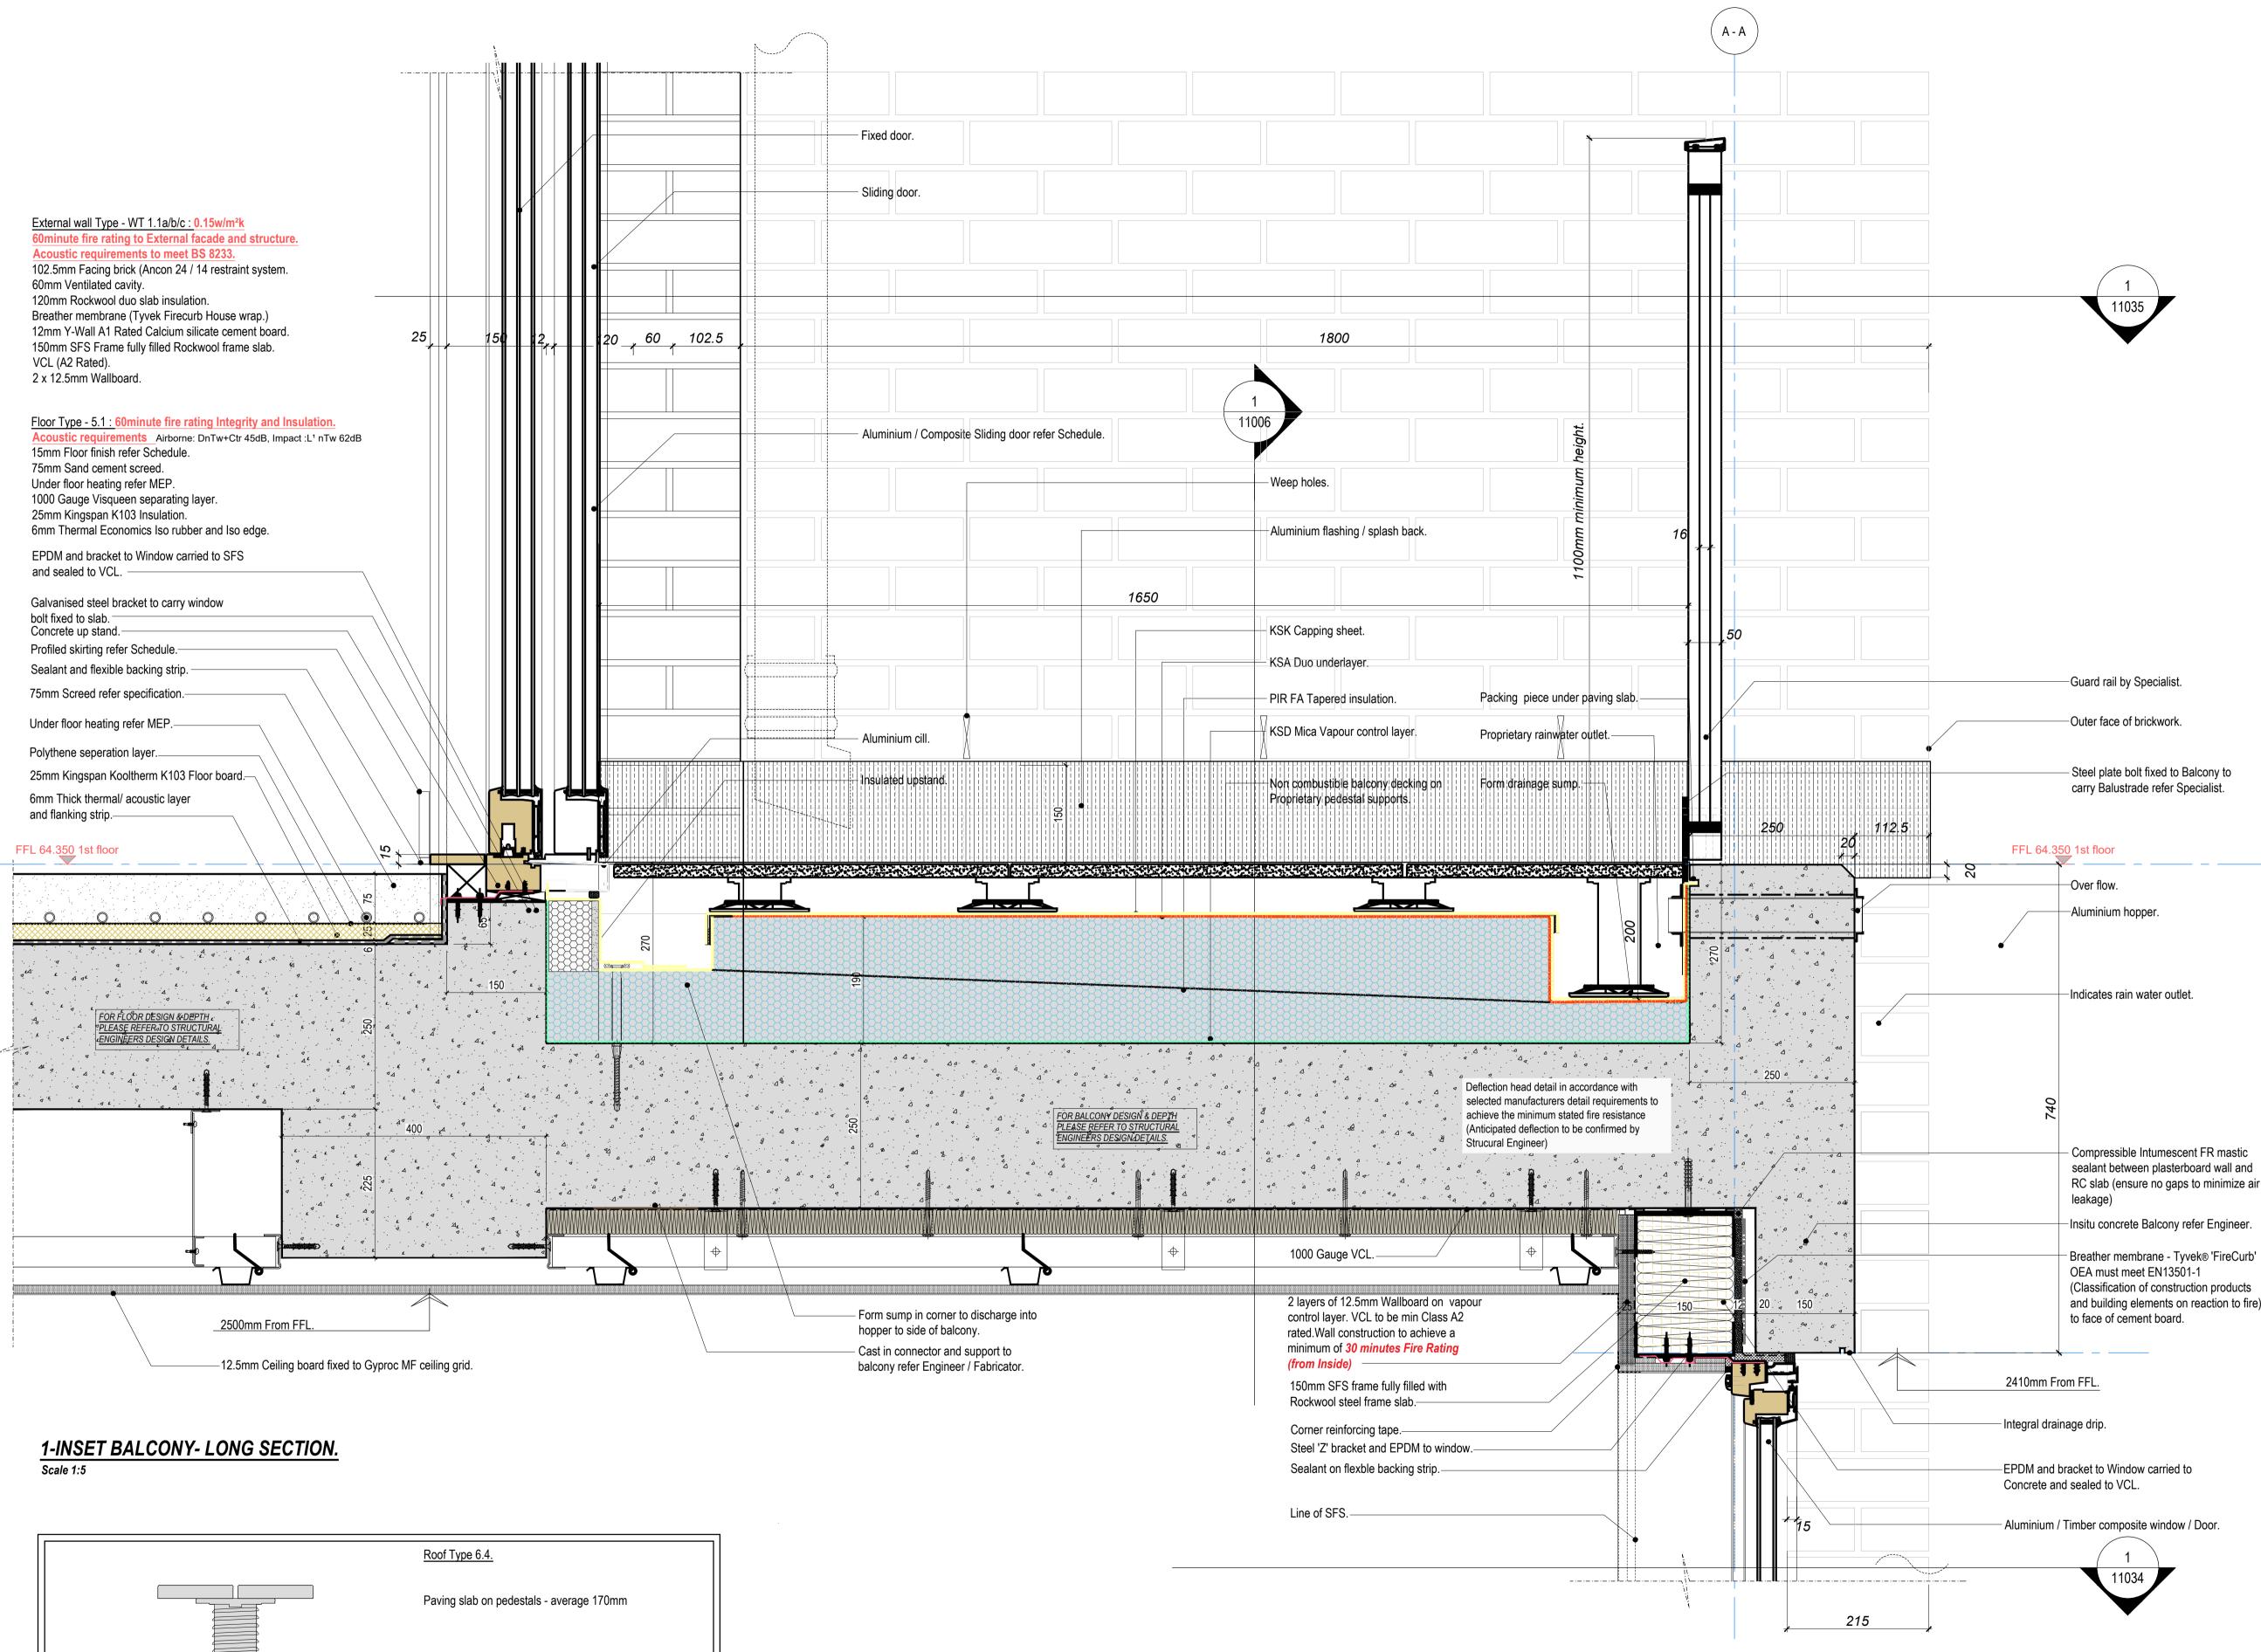

Applies to Balconies :- 3a,4a,6a,7a.

Key Plan

- Steel plate bolt fixed to Balcony to carry Balustrade refer Specialist.

|     | —Over flow.<br>—Aluminium hopper.                                                                                                                                                              | P5<br>P4<br>P3<br>P2<br>P1 | 02.09.2021 DF<br>10.08.2021 DF<br>09.08.2021 DF<br>30.07.2021 DF<br>10.02.2021 DF<br>Revision Date |       |
|-----|------------------------------------------------------------------------------------------------------------------------------------------------------------------------------------------------|----------------------------|----------------------------------------------------------------------------------------------------|-------|
|     | —Indicates rain water outlet.                                                                                                                                                                  |                            | Revision History                                                                                   |       |
| /40 | <ul> <li>Compressible Intumescent FR mastic sealant between plasterboard wall and RC slab (ensure no gaps to minimize air leakage)</li> <li>Insitu concrete Balcony refer Engineer.</li> </ul> |                            | Space One Beadon Road<br>London W6 0EA<br>T 020 8237 8200<br>F 020 8741 2814<br>mail@hunters.co.uk | nters |
|     |                                                                                                                                                                                                |                            |                                                                                                    |       |

OEA must meet EN13501-1 (Classification of construction products and building elements on reaction to fire) to face of cement board.

| hur                                    | nters |
|----------------------------------------|-------|
| Space One Beadon Road<br>London W6 0EA |       |

## **BLOCK A - FLOOR/WALL JUNCTION** INSET BALCONY( SHEET 1).

11.11.2021 DF RWP / Profile to Balcony Revised. - Issued For Construction.