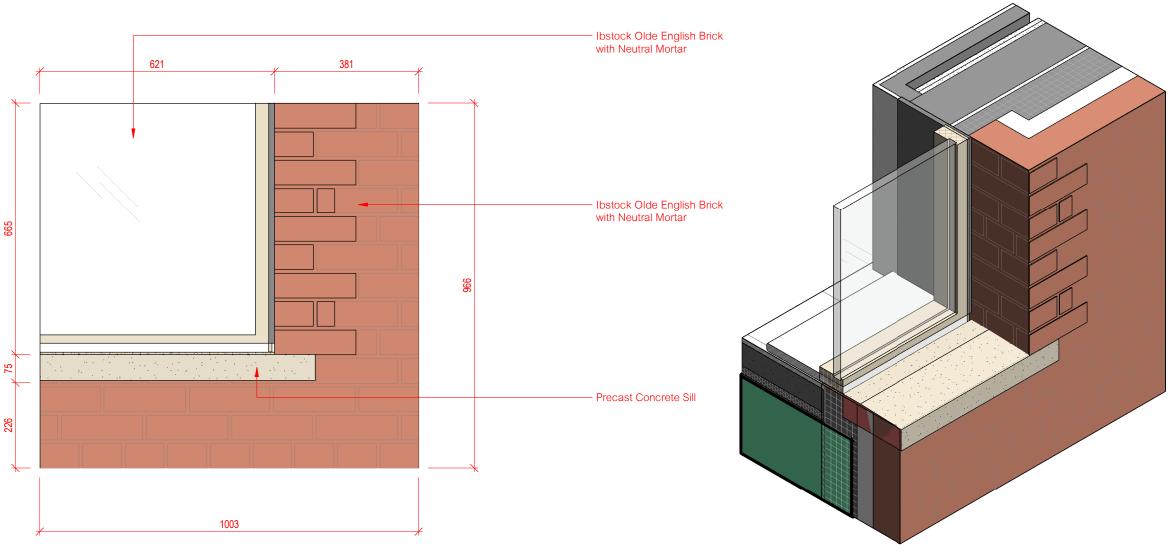

# Sample Panel Elevation 1:10



# Sample Panel Plan 1:10



## hunters T 020 8237 8200 mail@hunters.co.uk

### HNCC

25 Bertram Street, Highgate, London, N19 5DQ

#### Unnamed

### Issued for

1:10 @ A3 M9920 CR HNCC Checker

drawing title:

HNCC HUN- 01- ZZ- DR- A- SK-1002

1:10

#### All drawings are to be printed in colour.

model ref: C:\Revit Local\HNCC-HUN-ZA-ZZ-M3-A-XX-0001\_c.rooneyALW3X.rvt

Use figured dimensions only. All levels and dimensions to be checked on site. This drawing is to be read in conjunction with all other relevant drawings and specifications-Hunters is a trading name of Hunter & Parthers Limited. All rights reserved.