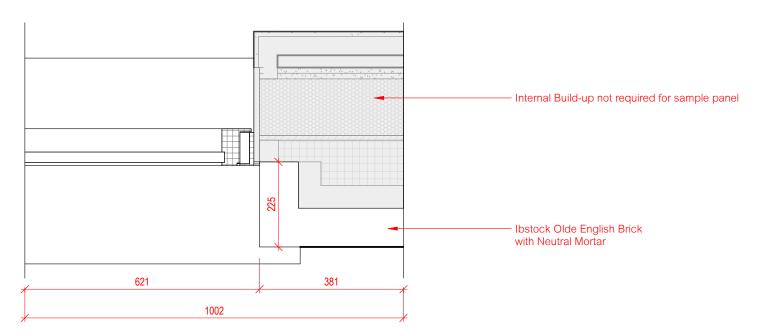

# Sample Panel Elevation 1:10



# Sample Panel Plan 1:10



## hunters T 020 8237 8200 mail@hunters.co.uk

### HNCC

25 Bertram Street, Highgate, London, N19 5DQ

#### Unnamed

### Issued for

1:10 @ A3 M9920 CR HNCC Checker

drawing title:

HNCC HUN- 01- ZZ- DR- A- SK-1002

1:10

#### All drawings are to be printed in colour.

model ref: C:\Revit Local\HNCC-HUN-ZA-ZZ-M3-A-XX-0001\_c.rooneyALW3X.rvt

Use figured dimensions only. All levels and dimensions to be checked on site. This drawing is to be read in conjunction with all other relevant drawings and specifications-Hunters is a trading name of Hunter & Parthers Limited. All rights reserved.