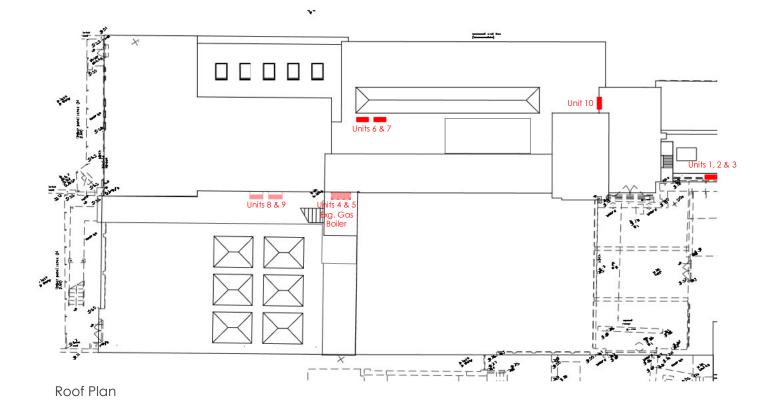

## Photograph Showing Existing Building Services

Unit 1, 2 & 3 3no. existing condenser units on second floor wall to be removed

Units 8 & 9 2no. existing decommissioned condenser units on first floor wall to be removed

Units 4 & 5 2no. existing condenser units on first floor wall to be removed

Existing condenser unit on first floor roof to be removed

existing condenser unit and gas boiler to be removed

Units 6 & 7 2no. existing condenser units on first floor roof to be removed