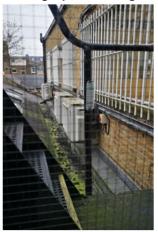

## Photograph Showing Existing Building Services

Unit 1, 2 & 3 3no. existing condenser units on second floor wall to be removed

Units 8 & 9 2no. existing decommissioned condenser units on first floor wall to be removed

Units 4 & 5 2no. existing condenser units on first floor wall to be removed

Existing condenser unit on first floor roof to be removed

existing condenser unit and gas boiler to be removed

Units 6 & 7 2no. existing condenser units on first floor roof to be removed