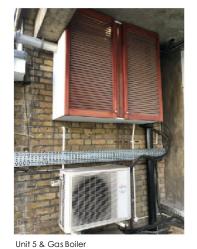

Units 4 & 5 2no. existing condenser units on first floor wall to be removed

Existing condenser unit on first floor roof to be removed

existing condenser unit and gas boiler to be removed

Units 6 & 7 2no. existing condenser units on first floor roof to be removed