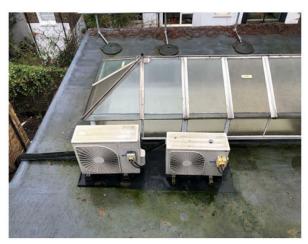

Units 4 & 5 2no. existing condenser units on first floor wall to be removed

Existing condenser unit on first floor roof to be removed

existing condenser unit and gas boiler to be removed

Units 6 & 7 2no. existing condenser units on first floor roof to be removed