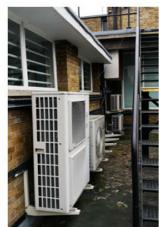

## Photograph Showing Existing Building Services

Unit 1, 2 & 3 3no. existing condenser units on second floor wall to be removed

Units 8 & 9 2no. existing decommissioned condenser units on first floor wall to be removed

Units 4 & 5 2no. existing condenser units on first floor wall to be removed

Existing condenser unit on first floor roof to be removed

existing condenser unit and gas boiler to be removed

Units 6 & 7 2no. existing condenser units on first floor roof to be removed