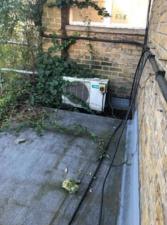

Units 4 & 5 2no. existing condenser units on first floor wall to be removed

Existing condenser unit on first floor roof to be removed

existing condenser unit and gas boiler to be removed

Units 6 & 7 2no. existing condenser units on first floor roof to be removed