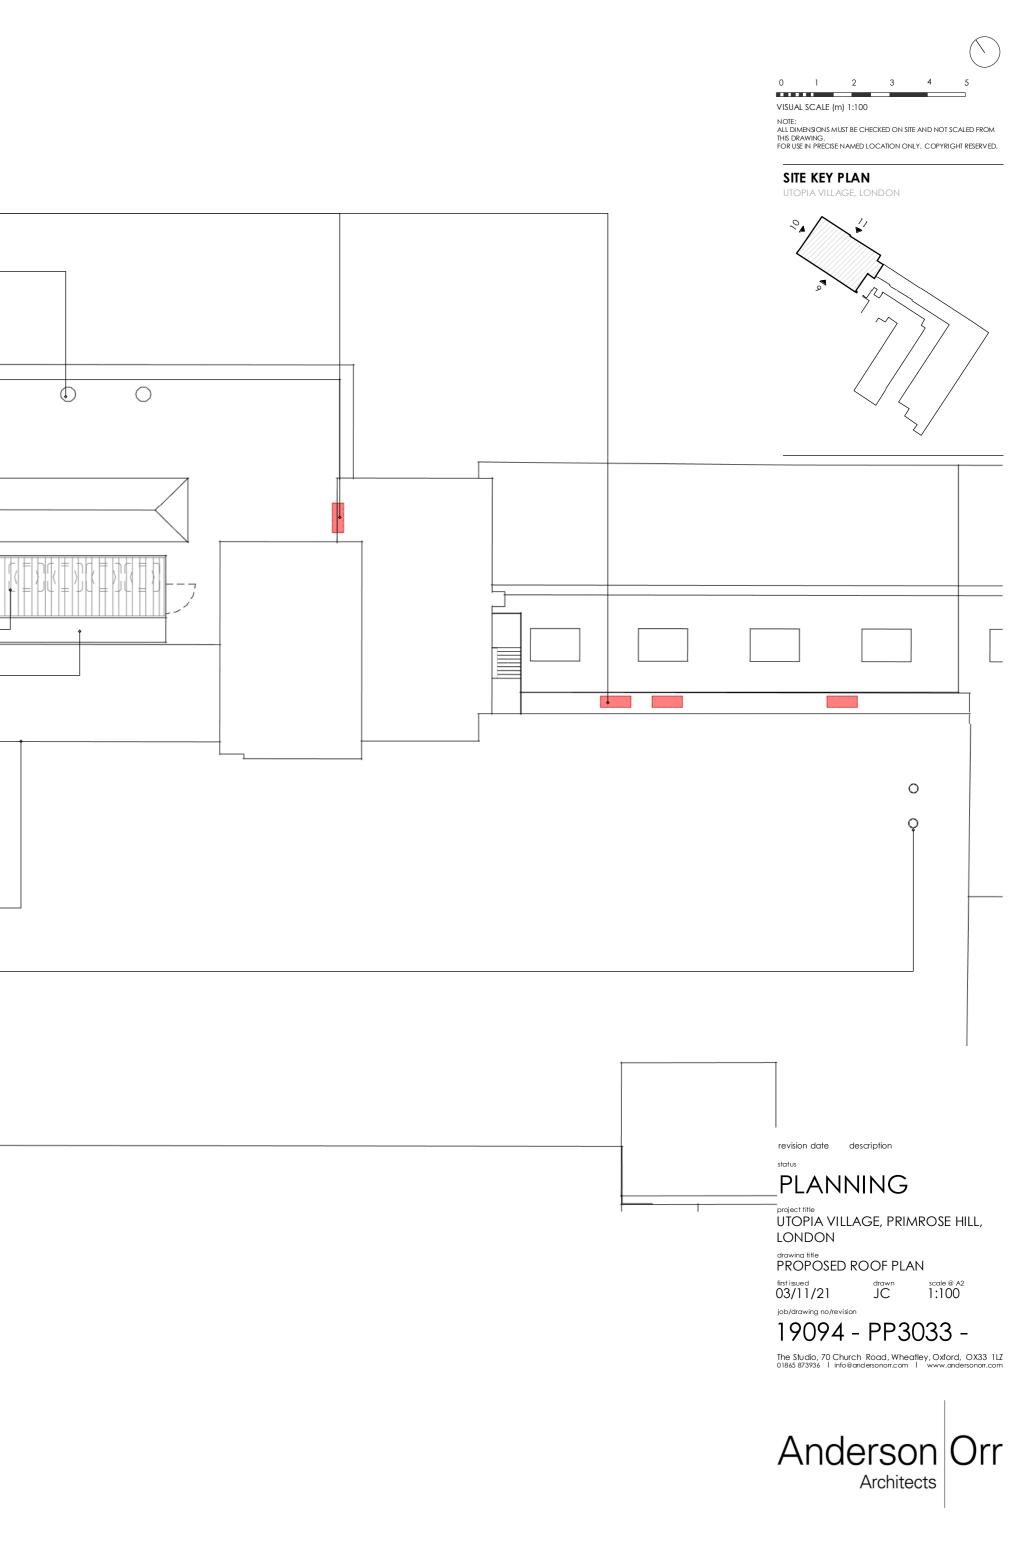

| Existing condenser units to be<br>removed shown red dotted                                                      |     |       |  |
|-----------------------------------------------------------------------------------------------------------------|-----|-------|--|
| New roof terminals installed for<br>passive intake and extraction of<br>air form new heating/ cooling<br>system |     |       |  |
|                                                                                                                 |     |       |  |
| Works details within application<br>ref. 2020/1251/P                                                            |     |       |  |
|                                                                                                                 |     |       |  |
|                                                                                                                 |     |       |  |
| New roof terminals installed for<br>passive intake and extraction of<br>air form new heating/ cooling           |     |       |  |
| system                                                                                                          |     | 0 0 0 |  |
| Existing condenser units to be<br>removed shown red dotted                                                      |     |       |  |
| Proposed new condenser units for<br>new heating/ cooling system                                                 |     |       |  |
| Proposed new acoustic enclosure                                                                                 |     |       |  |
| Existing boiler & condenser units<br>to be removed<br>shown red dotted                                          |     |       |  |
| Existing condenser units to be<br>removed shown red dotted                                                      |     |       |  |
| New roof terminals installed for<br>passive intake and extraction of<br>air form new heating/ cooling<br>system |     |       |  |
| Proposed new condenser units for<br>new heating/ cooling system<br>Proposed new acoustic enclosure              | ° • |       |  |
| Existing bars removed from<br>windows. Window frames<br>painted grey to match new<br>windows and doors          |     |       |  |
| New roof terminals installed for<br>passive intake and extraction of<br>air form new heating/ cooling<br>system | 0   |       |  |
| New roof terminals installed for<br>passive intake and extraction of<br>air form new heating/ cooling<br>system |     |       |  |
| Works details within application                                                                                | /   |       |  |

ref. 2020/1251/P