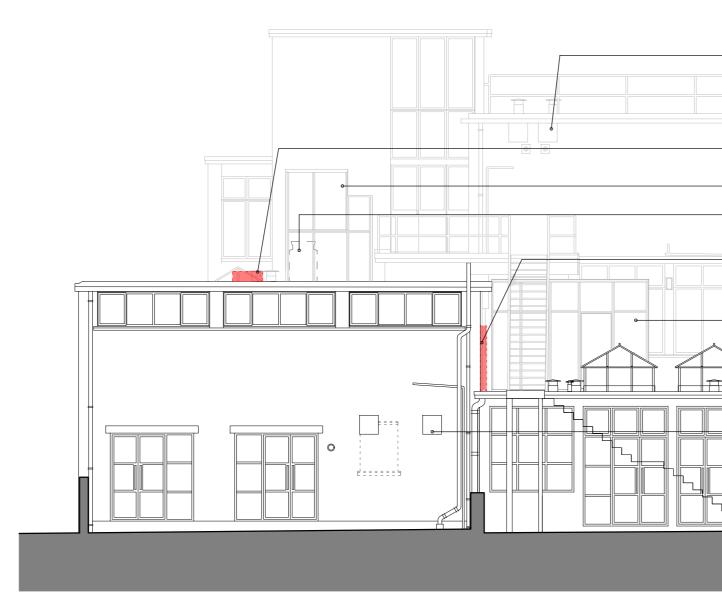

|   | New louvered wall terminals<br>installed for passive intake and<br>extraction of air form new<br>heating/ cooling system |
|---|--------------------------------------------------------------------------------------------------------------------------|
|   | Existing condenser units to be<br>removed shown red                                                                      |
|   | Proposed new acoustic enclosure                                                                                          |
|   | Proposed new condenser units for<br>new heating/ cooling system shown<br>dotted                                          |
|   | Existing condenser units to be<br>removed shown red                                                                      |
| = | Proposed new acoustic enclosure                                                                                          |
|   | New roof terminals installed for<br>passive intake and extraction of<br>air form new heating/ cooling<br>system          |
|   | New louvered wall terminals<br>installed for passive intake and<br>extraction of air form new<br>heating/ cooling system |

## PLANNING

project title UTOPIA VILLAGE, PRIMROSE HILL, LONDON drawing title ELEVATION AS PROPOSED (REF.10) first issued drawn scale @ A2 03/11/21 JC 1:100 job/drawing no/revision

19094 - PE3052 -The Studio, 70 Church Road, Wheatley, Oxford, OX33 1LZ 01865 873936 | info@andersonorr.com | www.andersonorr.com