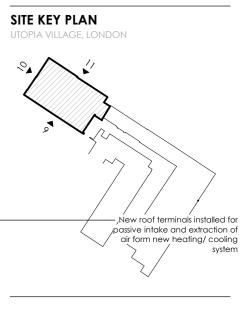

----- Proposed new acoustic enclosure

|  | Existing bars removed from<br>windows. Window frames<br>painted grey to match new<br>windows and doors                                                                        |
|--|-------------------------------------------------------------------------------------------------------------------------------------------------------------------------------|
|  | Proposed new condenser units for<br>new heating/ cooling system shown<br>dotted                                                                                               |
|  | Existing condenser units to be<br>removed shown red dotted<br>New roof terminals installed for<br>passive intake and extraction of<br>air form new heating/ cooling<br>system |
|  |                                                                                                                                                                               |