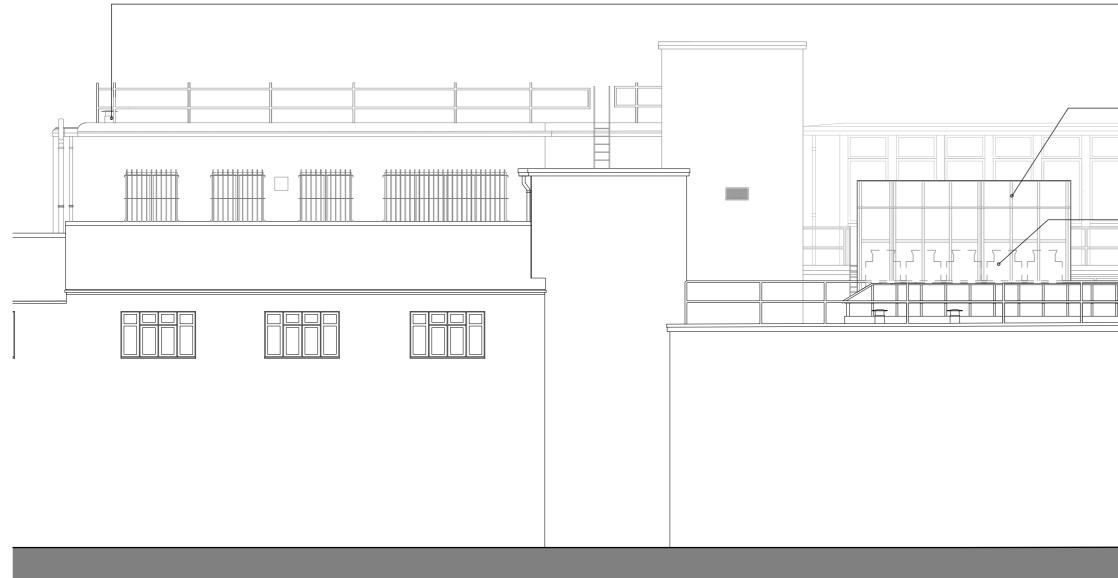

----- Proposed new acoustic enclosure

|  | Existing bars removed from<br>windows. Window frames<br>painted grey to match new<br>windows and doors                                                                        |
|--|-------------------------------------------------------------------------------------------------------------------------------------------------------------------------------|
|  | Proposed new condenser units for<br>new heating/ cooling system shown<br>dotted                                                                                               |
|  | Existing condenser units to be<br>removed shown red dotted<br>New roof terminals installed for<br>passive intake and extraction of<br>air form new heating/ cooling<br>system |
|  |                                                                                                                                                                               |

## PLANNING

project title UTOPIA VILLAGE, PRIMROSE HILL, LONDON drawing title ELEVATION AS PROPOSED (REF.11) first issued drawn scale @ A2 03/11/21 JC 1:100 job/drawing no/revision

19094 - PE3051 -The Studio, 70 Church Road, Wheatley, Oxford, OX33 1LZ 01865 873936 | info@andersonorr.com | www.andersonorr.com