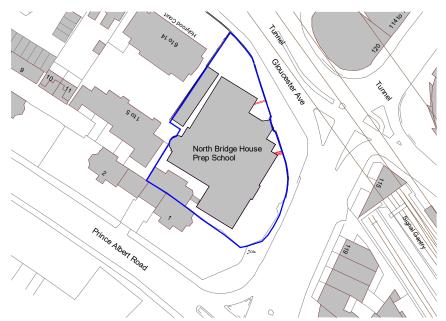

Ordnance Survey, (c) Crown Copyright 2021. All rights reserved. Licence number 100022432

date rev note

2120 Northbridge Prep School

Site ownership boundary

Site of proposal

| Status:           | Planning   |
|-------------------|------------|
| Client:           | Cognita    |
| First Issue Date: | 22/12/2021 |