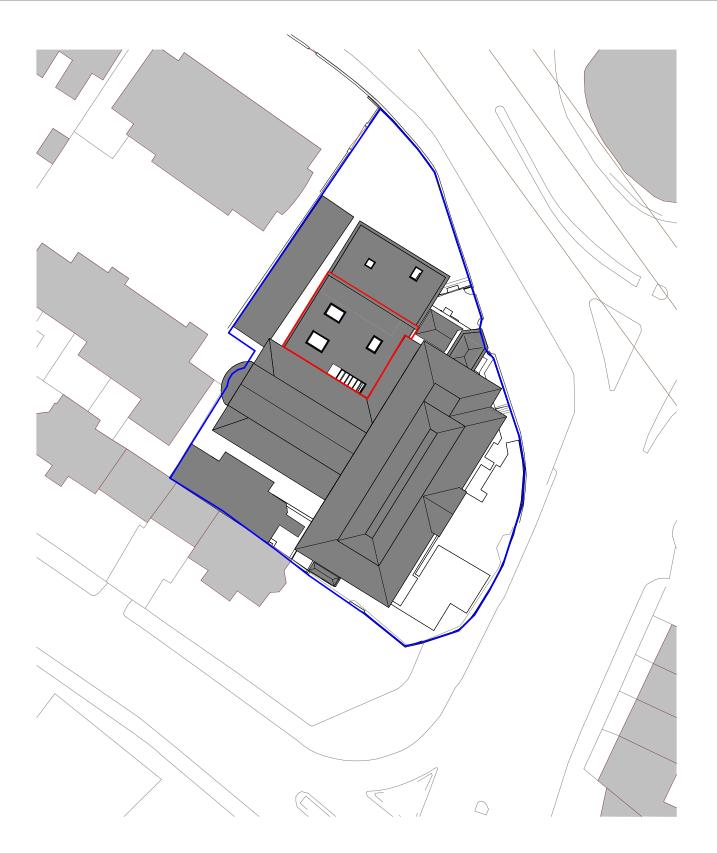

Ordnance Survey, (c) Crown Copyright 2021. All rights reserved. Licence number 100022432

date rev note

2120 Northbridge Prep School

Site ownership boundary

Site of proposal

| Status:           | Planning   |
|-------------------|------------|
| Client:           | Cognita    |
| First Issue Date: | 22/12/2021 |