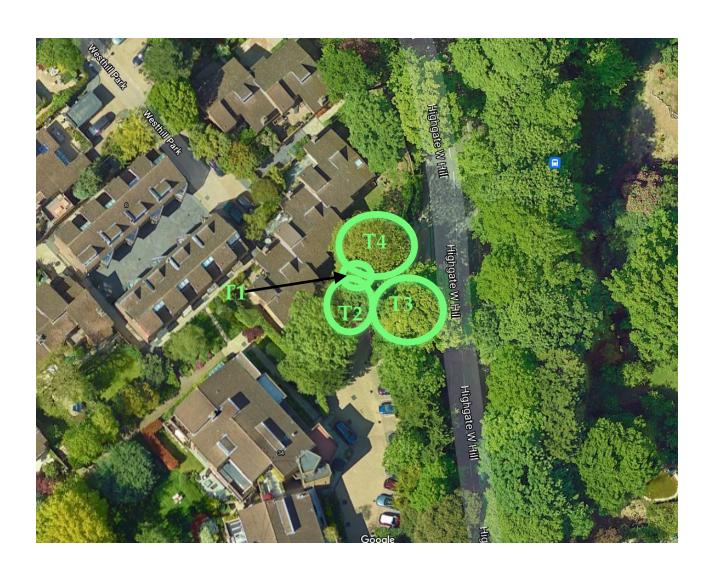

Tree works at 10 West Hill Park, N6 6ND

T1 Conifer Fell to ground level - Close to the house and is fighting for light.

T2 Ash Fell to ground level - Its near a wall that is now cracking and leaning due to the tree.

T3 Sycamore Reduce height by 3M and reduce sides by 2M - To help maintain a healthy shape and size.

T4 Ash Reduce height by 3M and crown thin - To help maintain a healthy shape and size. this will also allow more light in to the garden.