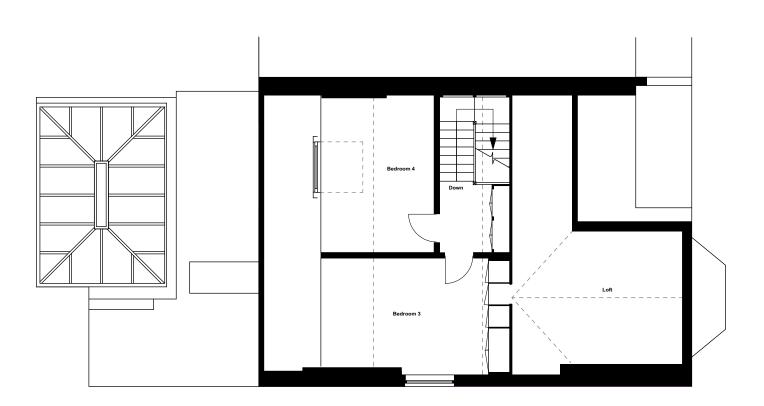

| [BrobyDNA]                                                                     | Project Title: | 15 Crediton Hill | Detail:      | Existing First Floor Plan | Issue/Revision: 01/Rev A |
|--------------------------------------------------------------------------------|----------------|------------------|--------------|---------------------------|--------------------------|
| Phone UK: +44 7979941113<br>Phone DK: +45 41119158<br>Email: info@BrobyDNA.com | Date:          | 13/09/2021       | Drawing No.: | CH_EX_GA_FF_RevA_D1       | CAD File:                |