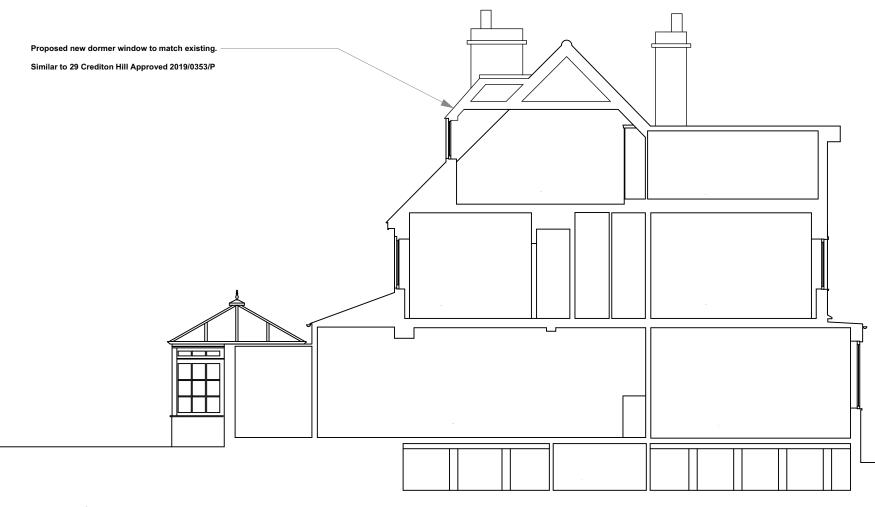

## No Change To Existing\*

Existing Rear Elevation

Drawn By: MXB

Scale: 1:100 @ A3

Proposed Rear Elevation

Proposed new dormer window to match existing. Similar to 29 Crediton Hill Approved 2019/0353/P

Drawn By: MXB

Scale: 1:100 @ A3

Existing Side Elevation

0 1 2 3 meters

Drawn By: MXB

Scale: 1:100 @ A3

Proposed Side Elevation

Drawn By: MXB

Scale: 1:100 @ A3