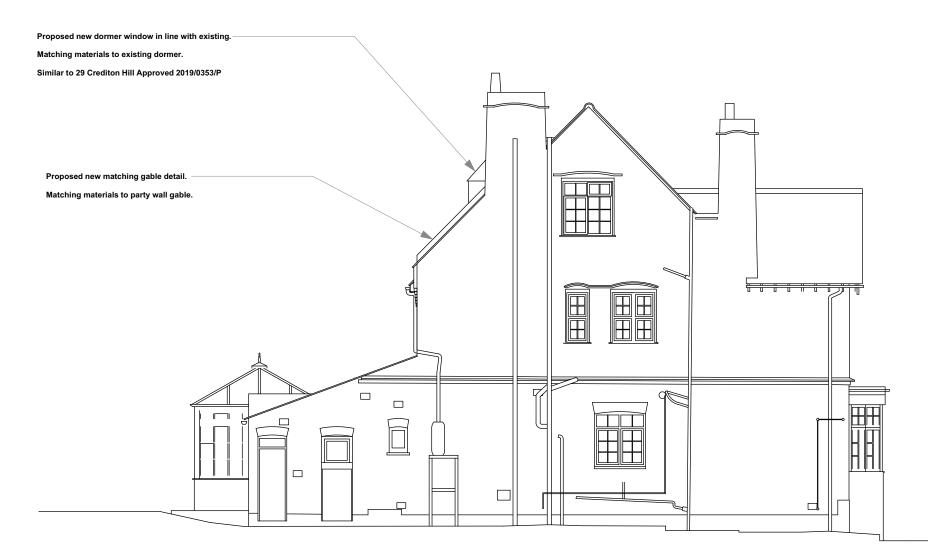

Scale: 1:100 @ A3

Existing Side Elevation

0 1 2 3 meters

Drawn By: MXB

Scale: 1:100 @ A3

Proposed Side Elevation

Drawn By: MXB

Scale: 1:100 @ A3

0 1 2 3 maters

Drawn By: MXB

Scale: 1:100 @ A3