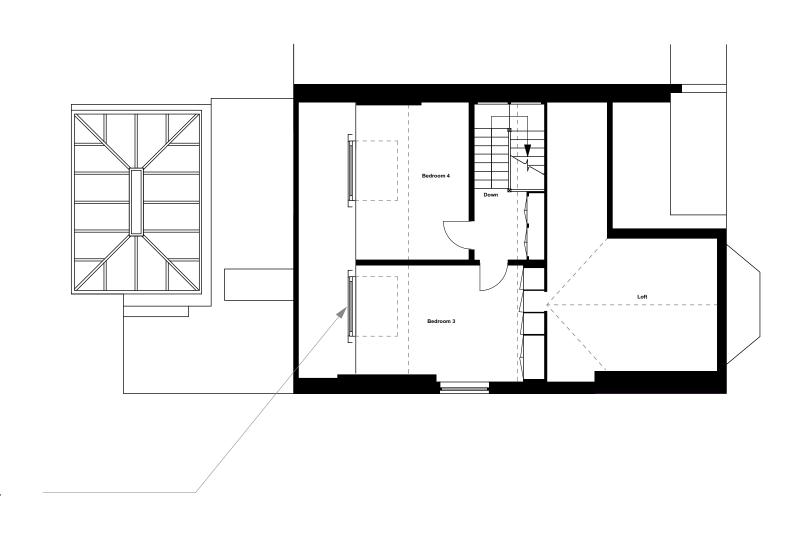

## 15 Crediton Hill\_Existing\_D1

| [BrobyDNA]                                                                     | Project Title: | 15 Crediton Hill | Detail:      | Existing Roof Plan | Issue/Revision: 01/Rev A |  |
|--------------------------------------------------------------------------------|----------------|------------------|--------------|--------------------|--------------------------|--|
| Phone UK: +44 7979941113<br>Phone DK: +45 41119158<br>Email: info@BrobyDNA.com | Date:          | 13/09/2021       | Drawing No.: | CH_EX_RP_RevA_D1   | CAD File:                |  |