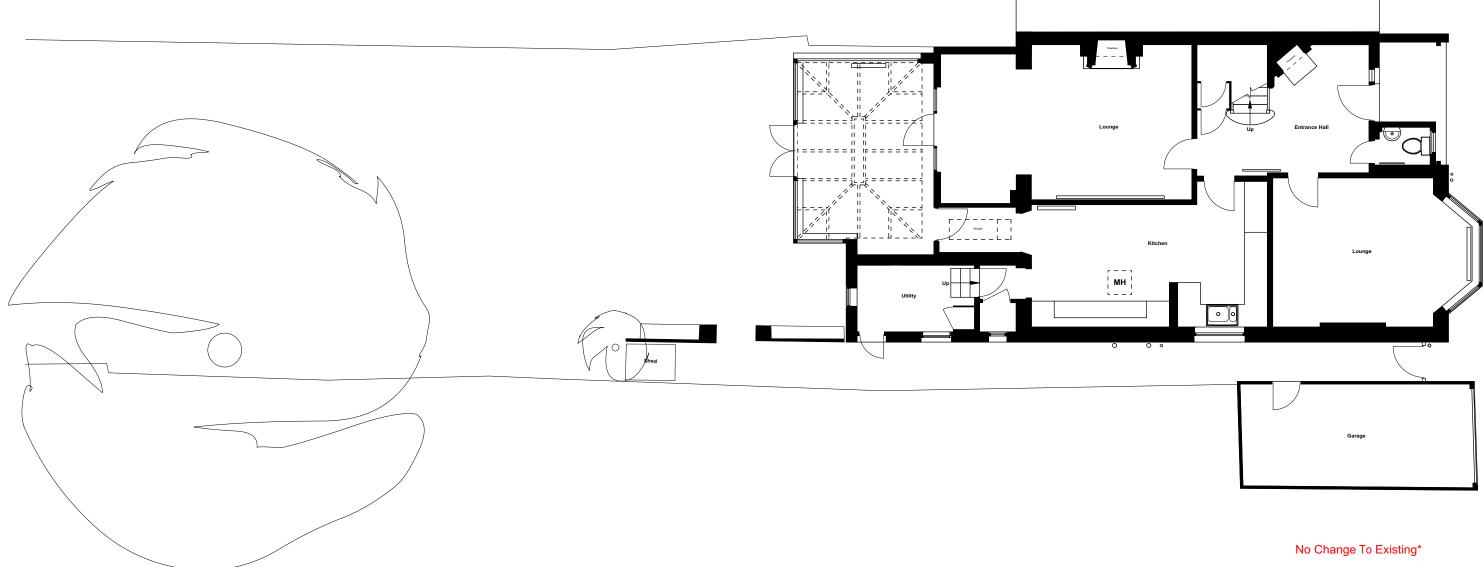

| [BrobyDNA]                                                                     | Project Title: | 15 Crediton Hill | Detail:      | Existing Ground Floor Plan | Issue/Revision: 01/Rev A |  |
|--------------------------------------------------------------------------------|----------------|------------------|--------------|----------------------------|--------------------------|--|
| Phone UK: +44 7979941113<br>Phone DK: +45 41119158<br>Email: info@BrobyDNA.com | Date:          | 14/09/2021       | Drawing No.: | CH_EX_GA_GF_RevA_D1        | CAD File:                |  |