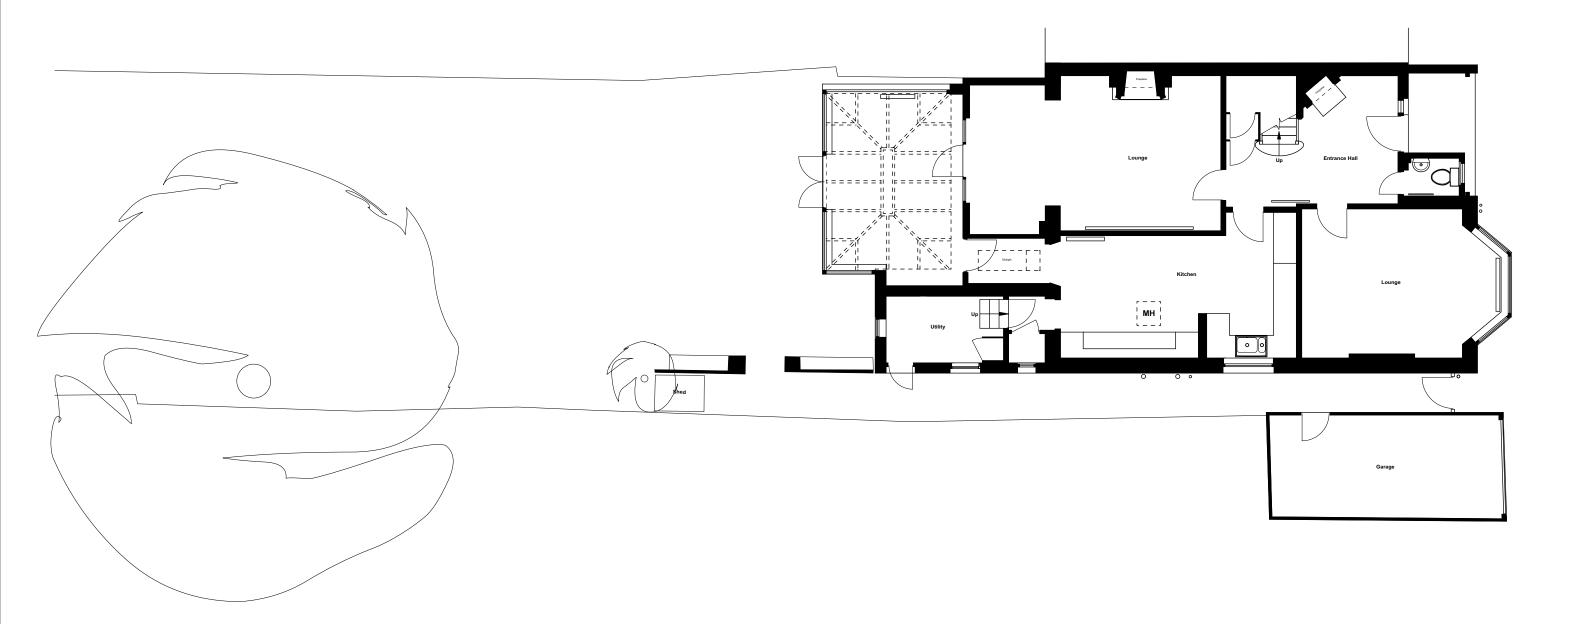

| [BrobyDNA]                                                                     | Project Title: | 15 Crediton Hill | Detail:      | Existing Ground Floor Plan | Issue/Revision: 01/Rev A |  |
|--------------------------------------------------------------------------------|----------------|------------------|--------------|----------------------------|--------------------------|--|
| Phone UK: +44 7979941113<br>Phone DK: +45 41119158<br>Email: info@BrobyDNA.com | Date:          | 14/09/2021       | Drawing No.: | CH_EX_GA_GF_RevA_D1        | CAD File:                |  |