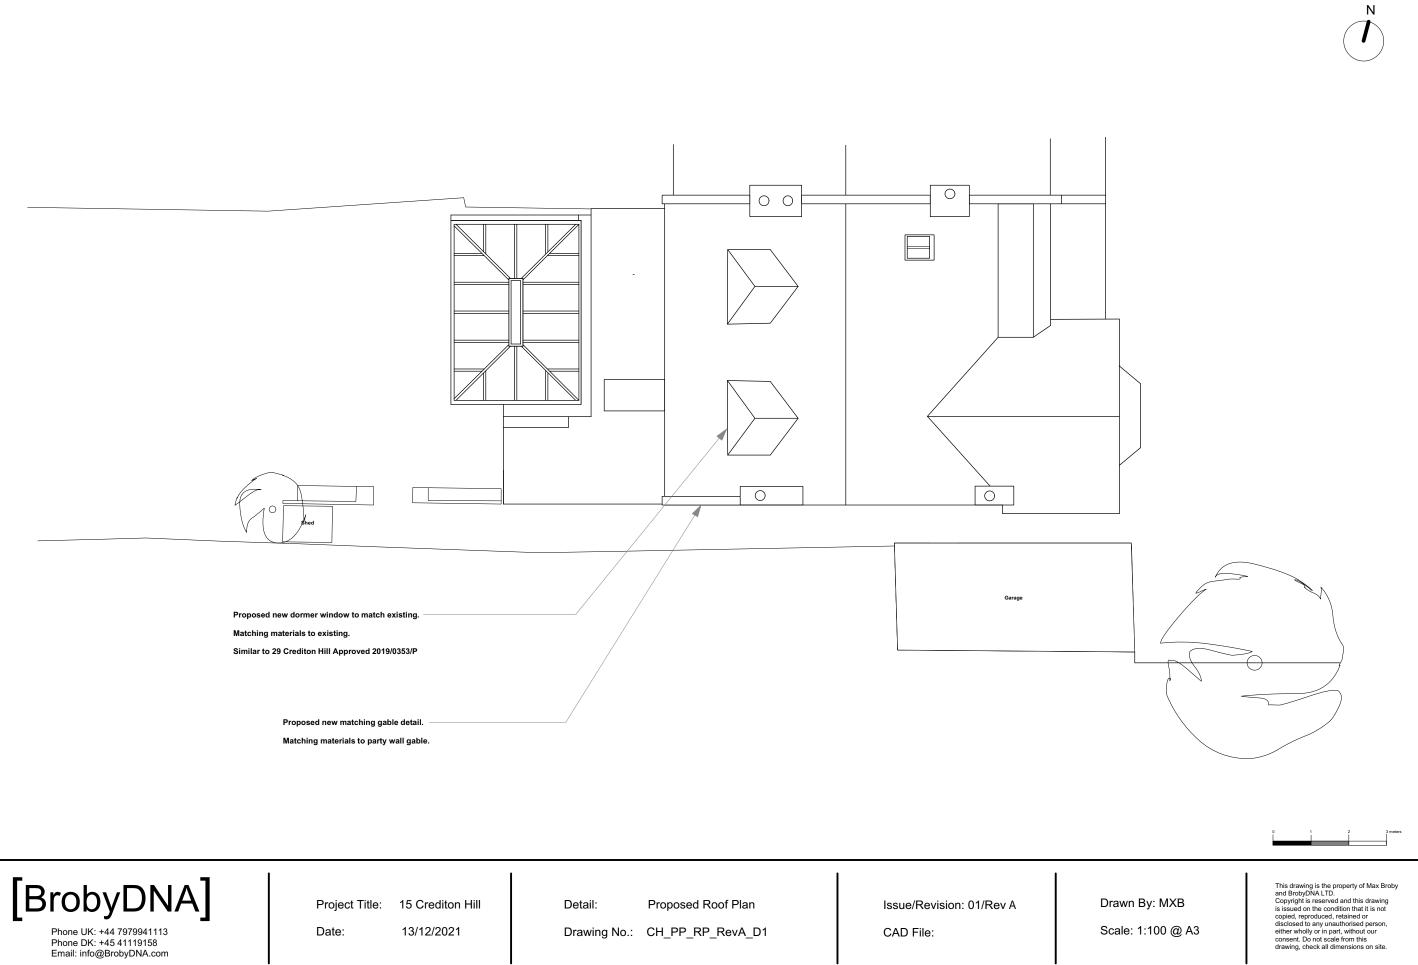

## No Change To Existing\*

Existing Rear Elevation

Drawn By: MXB

Scale: 1:100 @ A3

Proposed Rear Elevation

Proposed new dormer window to match existing. Similar to 29 Crediton Hill Approved 2019/0353/P

Drawn By: MXB

## No Change To Existing\*

Drawn By: MXB

Scale: 1:100 @ A3

Drawn By: MXB

Scale: 1:100 @ A3

Proposed new dormer window to match existing.

Matching materials to existing.

Similar to 29 Crediton Hill Approved 2019/0353/P