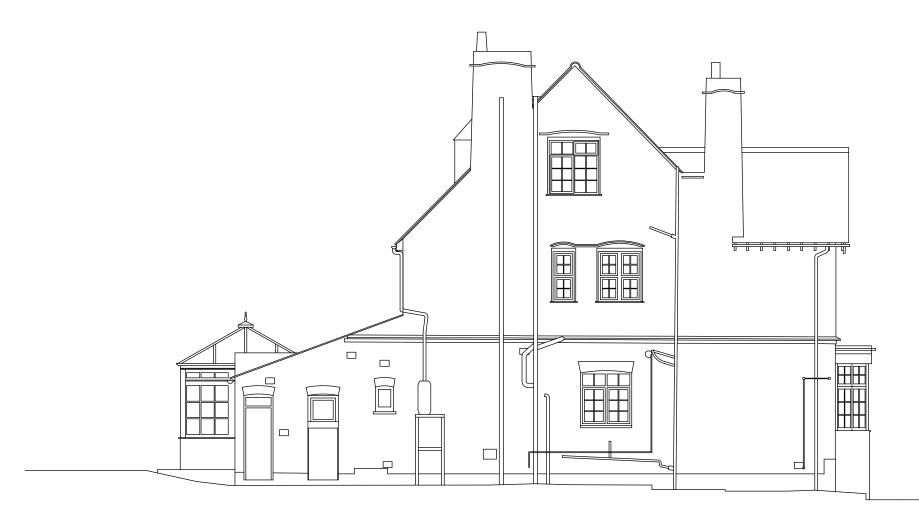

Scale: 1:100 @ A3

Existing Side Elevation

0 1 2 3 meters

Drawn By: MXB

Scale: 1:100 @ A3

Proposed Side Elevation

Drawn By: MXB

Scale: 1:100 @ A3