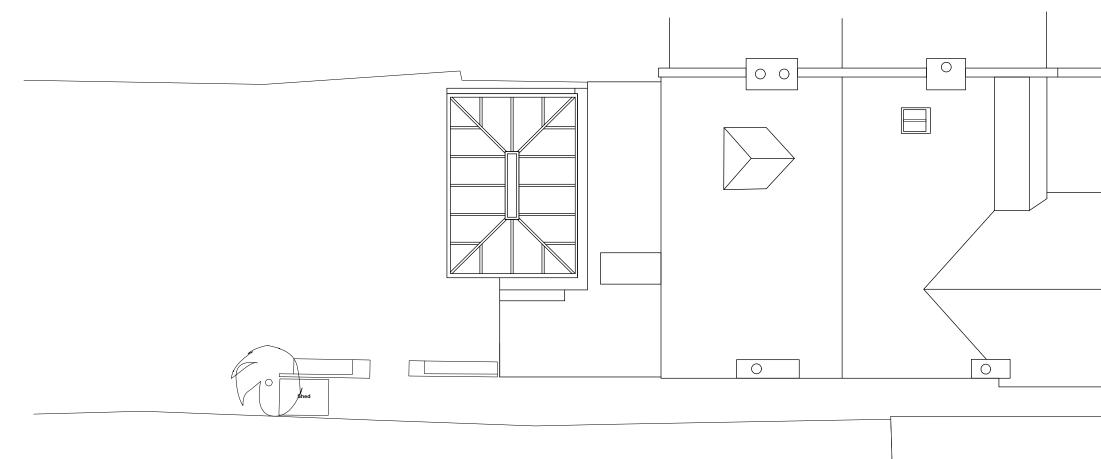

## No Change To Existing\*

Drawn By: MXB

Scale: 1:100 @ A3

Drawn By: MXB

Scale: 1:100 @ A3

Proposed new dormer window to match existing.

Matching materials to existing.

Similar to 29 Crediton Hill Approved 2019/0353/P