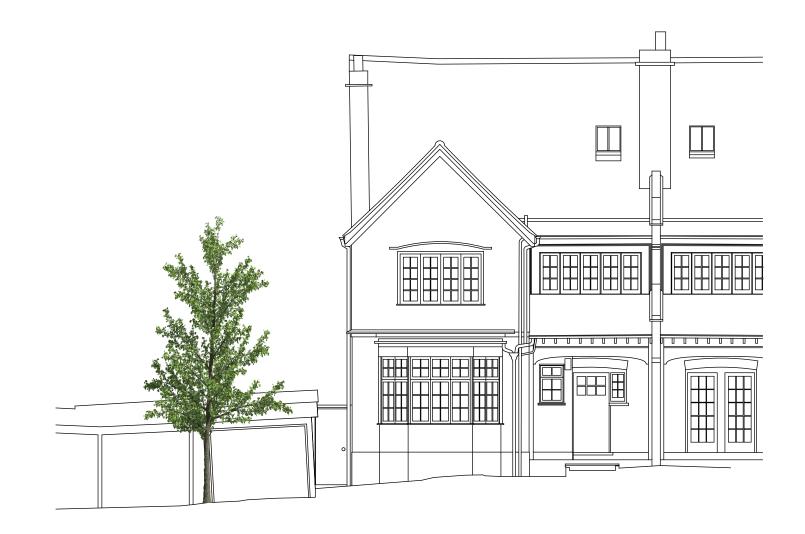

Existing Front Elevation

Drawn By: MXB

Scale: 1:100 @ A3

Proposed Front Elevation

## No Change To Existing\*

Existing Rear Elevation

Drawn By: MXB

Scale: 1:100 @ A3

Proposed Rear Elevation

Proposed new dormer window to match existing. Similar to 29 Crediton Hill Approved 2019/0353/P

Drawn By: MXB

## No Change To Existing\*

Drawn By: MXB

Scale: 1:100 @ A3

Drawn By: MXB

Scale: 1:100 @ A3

Proposed new dormer window to match existing.

Matching materials to existing.

Similar to 29 Crediton Hill Approved 2019/0353/P