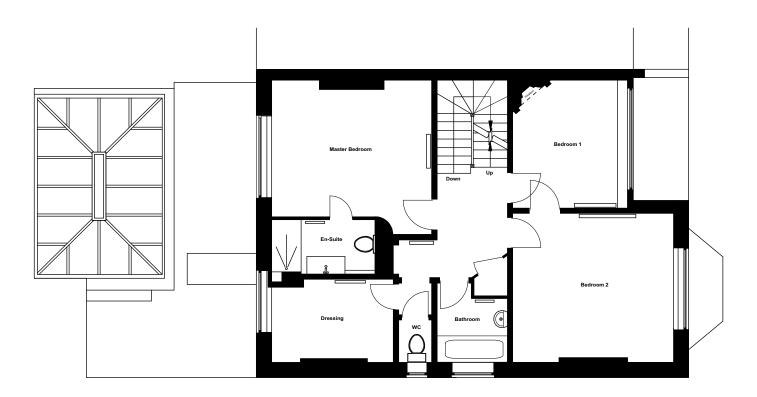

| [BrobyDNA]                                                                     | Project Title: | 15 Crediton Hill | Detail:      | Existing First Floor Plan | Issue/Revision: 01/Rev A |
|--------------------------------------------------------------------------------|----------------|------------------|--------------|---------------------------|--------------------------|
| Phone UK: +44 7979941113<br>Phone DK: +45 41119158<br>Email: info@BrobyDNA.com | Date:          | 13/09/2021       | Drawing No.: | CH_EX_GA_FF_RevA_D1       | CAD File:                |