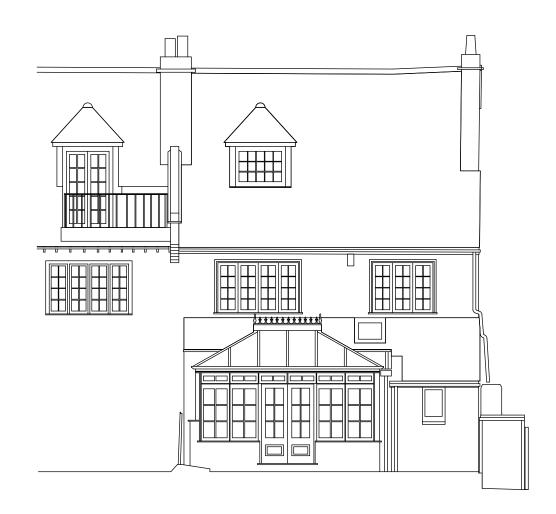

## No Change To Existing\*

Existing Rear Elevation

Drawn By: MXB

Scale: 1:100 @ A3

Proposed Rear Elevation

Proposed new dormer window to match existing. Similar to 29 Crediton Hill Approved 2019/0353/P

Drawn By: MXB