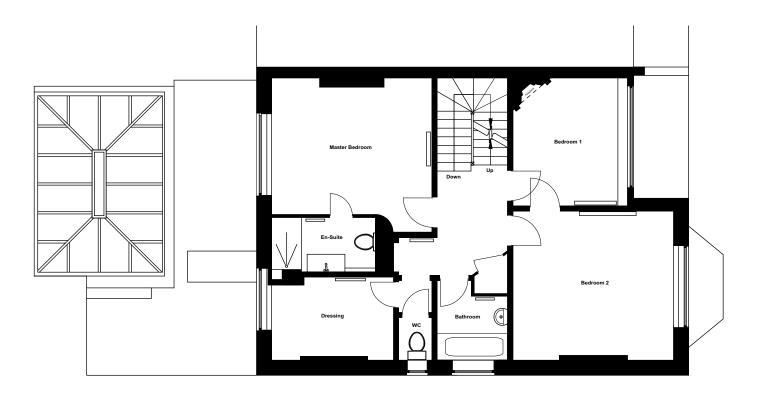

## 15 Crediton Hill\_Existing\_D1

| [BrobyDNA]                                                                     | Project Title: | 15 Crediton Hill | Detail:      | Existing Roof Plan | Issue/Revision: 01/Rev A |  |
|--------------------------------------------------------------------------------|----------------|------------------|--------------|--------------------|--------------------------|--|
| Phone UK: +44 7979941113<br>Phone DK: +45 41119158<br>Email: info@BrobyDNA.com | Date:          | 13/09/2021       | Drawing No.: | CH_EX_RP_RevA_D1   | CAD File:                |  |