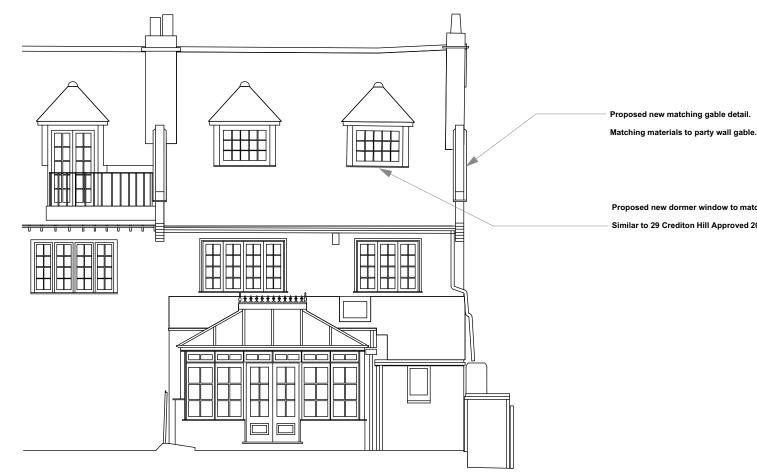

## No Change To Existing\*

Existing Rear Elevation

Drawn By: MXB

Scale: 1:100 @ A3

Proposed Rear Elevation

Proposed new dormer window to match existing. Similar to 29 Crediton Hill Approved 2019/0353/P

Drawn By: MXB

## No Change To Existing\*

Drawn By: MXB

Scale: 1:100 @ A3

Drawn By: MXB

Scale: 1:100 @ A3

Proposed new dormer window to match existing.

Matching materials to existing.

Similar to 29 Crediton Hill Approved 2019/0353/P