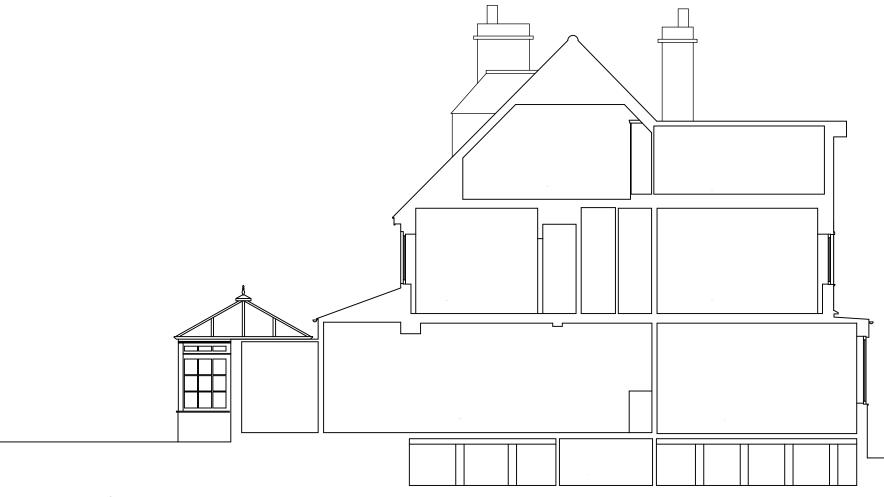

0 1 2 3 mete

Drawn By: MXB

Scale: 1:100 @ A3

Existing Section A-A

0 1 2 3 meters

Drawn By: MXB

Scale: 1:100 @ A3

Proposed Section A-A