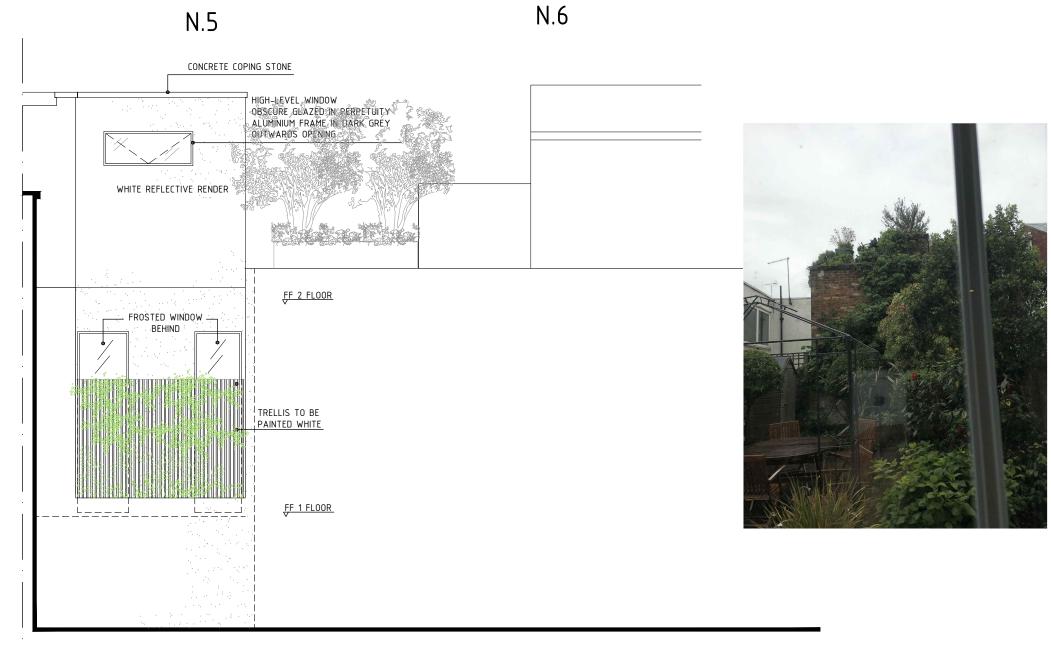

2 magdalen mews back of 164 finchley road london NW3 5HB

tel:+44 (0)207 794 1625 fax:+44 (0) 207 794 0296 info@as-studio.co.uk

| NI -         | DOW                                                | N.6                                        |                            |        |                | IOUT WRITTEN CONSENT                  |
|--------------|----------------------------------------------------|--------------------------------------------|----------------------------|--------|----------------|---------------------------------------|
|              | DOW<br>DOWN PERPETUITY<br>E. IN. CIARK GREY<br>UNG |                                            |                            |        |                | LOANED OR COPIED WITHOUT              |
| ΞΕ           | OR<br>OR                                           |                                            |                            |        |                | AS-STUDIO LTD AND MUST NOT BE ISSUED, |
|              |                                                    |                                            |                            |        |                | IS THE PROPERTY OF                    |
| <u>(</u>     | <u>100R</u>                                        | 0 1 2                                      | 3                          | 4 5M   |                | THIS DRAWING AND DESIGN               |
|              | 05 BELSIZE PARK MEWS -                             | VIEW FROM 5 BELSIZE CRESCENT  1005(PLA)212 | DWG FILE: 1005(PLA)100_300 |        |                |                                       |
| CLIENT NAME: |                                                    | PROJECT STAGE: PLANNING                    | DRAWN: MP                  | WN: MP |                |                                       |
|              |                                                    | VERSION:                                   | 1:50                       | А3     | DATE: 17.11.21 |                                       |