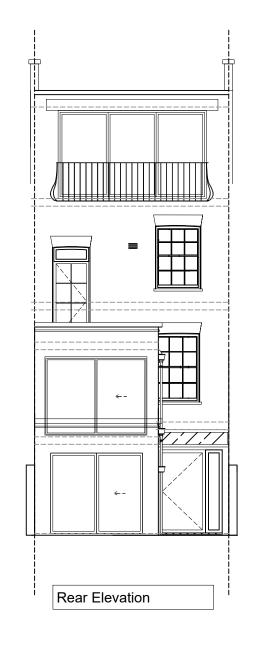

| Revisions | Project       | 105 Arlington Road, Camden NW1 7ET |
|-----------|---------------|------------------------------------|
|           | Drawing Title | EXISTING Elevations                |
|           | Drawing No    | 265_ASU_002                        |
|           | STATUS        | Survey Drawing                     |
|           |               |                                    |