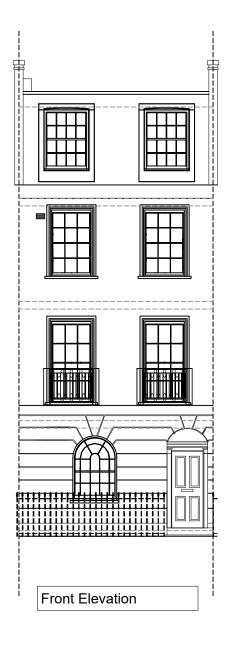

| Revisions | Project       | 105 Arlington Road, Camden NW1 7ET |
|-----------|---------------|------------------------------------|
|           | Drawing Title | EXISTING Elevations                |
|           | Drawing No    | 265_ASU_002                        |
|           | STATUS        | Survey Drawing                     |
|           |               |                                    |