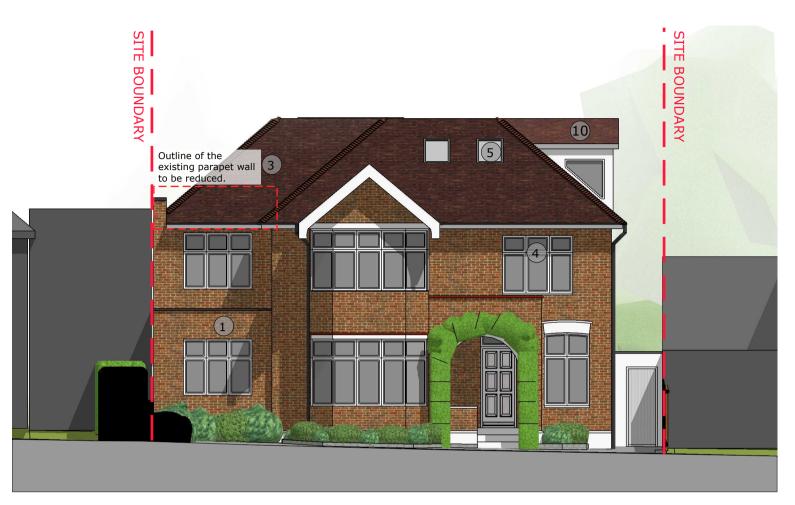

[01] PROPOSED FRONT ELEVATION (south west)

- <u>KEY:</u>1) Facing brickwork to match existing
- 2) Existing white render
- 3) Clay tiles to match existing 4) White timber windows

- 5) Timber rooflight
  6) Lead clad dormer
  8) Obscure glazing
- 9) Existing covered area
- 10) Existing dormer

PLANNING

Old Hatfield, Herts AL9 5BT

MR NOK TO

12 ALVANLEY GARDENS WEST HAMPSTEAD LONDON, NW6 1JD

PROPOSED ELEVATIONS 1

| Scale       | 1:100@A3 | Drawing No.  | PL12 |
|-------------|----------|--------------|------|
| Project No. | 20_419   | Revision No. | С    |