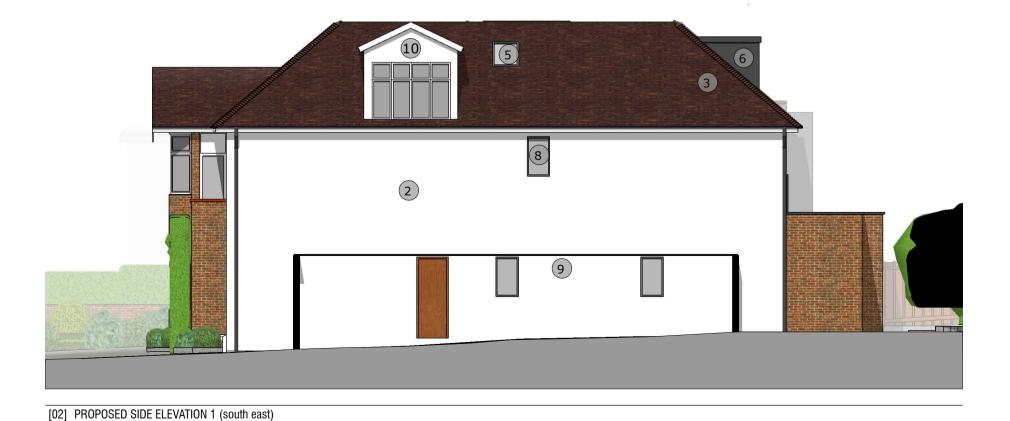

[01] PROPOSED FRONT ELEVATION (south west)

- <u>KEY:</u>1) Facing brickwork to match existing
- 2) Existing white render
- 3) Clay tiles to match existing 4) White timber windows

- 5) Timber rooflight
  6) Lead clad dormer
  8) Obscure glazing
- 9) Existing covered area
- 10) Existing dormer

PLANNING

Old Hatfield, Herts AL9 5BT

MR NOK TO

12 ALVANLEY GARDENS WEST HAMPSTEAD LONDON, NW6 1JD

PROPOSED ELEVATIONS 1

| Scale       | 1:100@A3 | Drawing No.  | PL12 |
|-------------|----------|--------------|------|
| Project No. | 20_419   | Revision No. | С    |