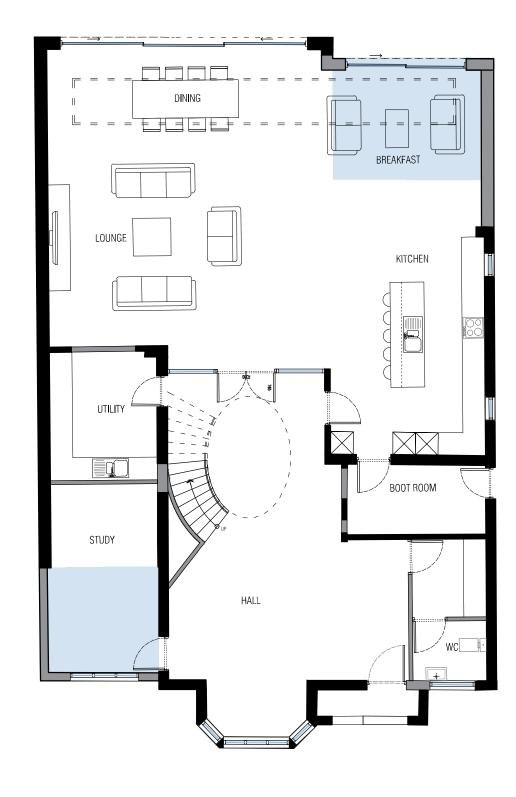

Drawing Status PLANNING

Client MR NOK TO

12 ALVANLEY GARDENS WEST HAMPSTEAD LONDON, NW6 1JD

PROPOSED FLOOR PLANS

| Scale       | 1:100@A3 | Drawing No.  | PL10 |
|-------------|----------|--------------|------|
| Project No. | 20_419   | Revision No. | D    |