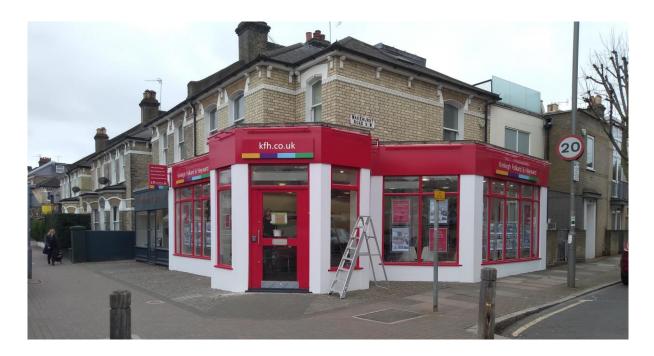

Figure 1. Aerial view of the Site (identified in red) and surrounding area (Google Maps).

Figure 2. Front elevation of Units 1 & 2.

Figure 3. The Site together with two neighbouring commercial units.

Figure 4. Shopfront of KFH branch in Battersea repainted in the new corporate colour scheme.