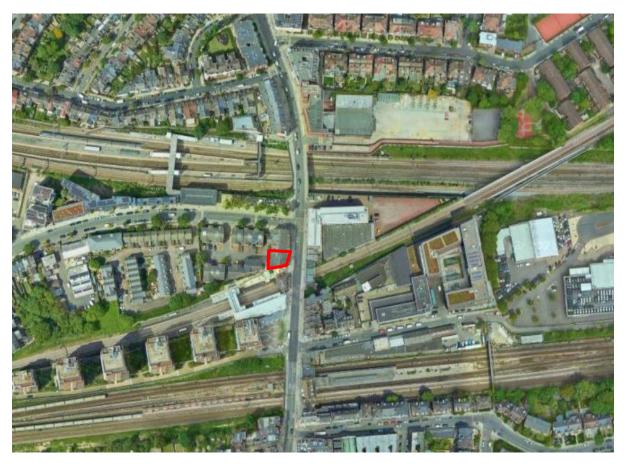

Figure 1. Aerial view of the Site (identified in red) and surrounding area (Google Maps).

Figure 2. Front elevation of Units 1 & 2.

Figure 3. The Site together with two neighbouring commercial units.

Figure 4. Shopfront of KFH branch in Battersea repainted in the new corporate colour scheme.