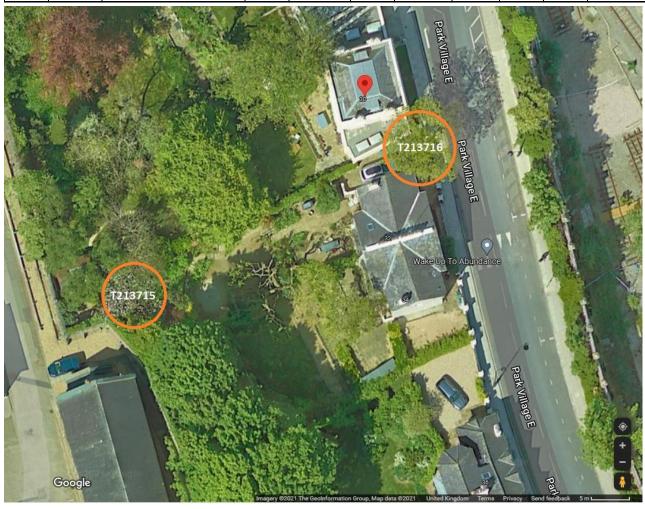

## 32 Park Village East, Camden, LONDON, NW1 7PZ

Survey Date : 26/11/2021 Surveyor : Frazer Wain

| Tag No | Broadleaf  | Species                    | Height | Stem      | Crown  | Age Class    | Condition | Life Exp | Risk Zone | Location        | Defect   | Work     | Est Hrs | Comments                                                                                           |
|--------|------------|----------------------------|--------|-----------|--------|--------------|-----------|----------|-----------|-----------------|----------|----------|---------|----------------------------------------------------------------------------------------------------|
|        | or Conifer |                            |        | Diameter  | Spread |              |           |          |           |                 | Crown    | Priority |         |                                                                                                    |
| 213715 | Broadleaf  | Catalpa - Indian Bean Tree | 6-10m  | 251-500mm | 6-10m  | Early-mature | Fair      | 10+      | Moderate  | Property reside | Other    | 6 months |         | Indian bean tree - laterally reduce back from garden by 1-2m, crown thin reactions growth.         |
| 213716 | Broadleaf  | Acacia - Robinia           | 11-15m | 501-750mm | 6-10m  | Early-mature | Fair      | 10+      | Moderate  | Minor road      | Deadwood | 3 months |         | Robinia - remove dead wood & thin crown by 15%. Selective branch reduction around roof by 1 - 1.5m |