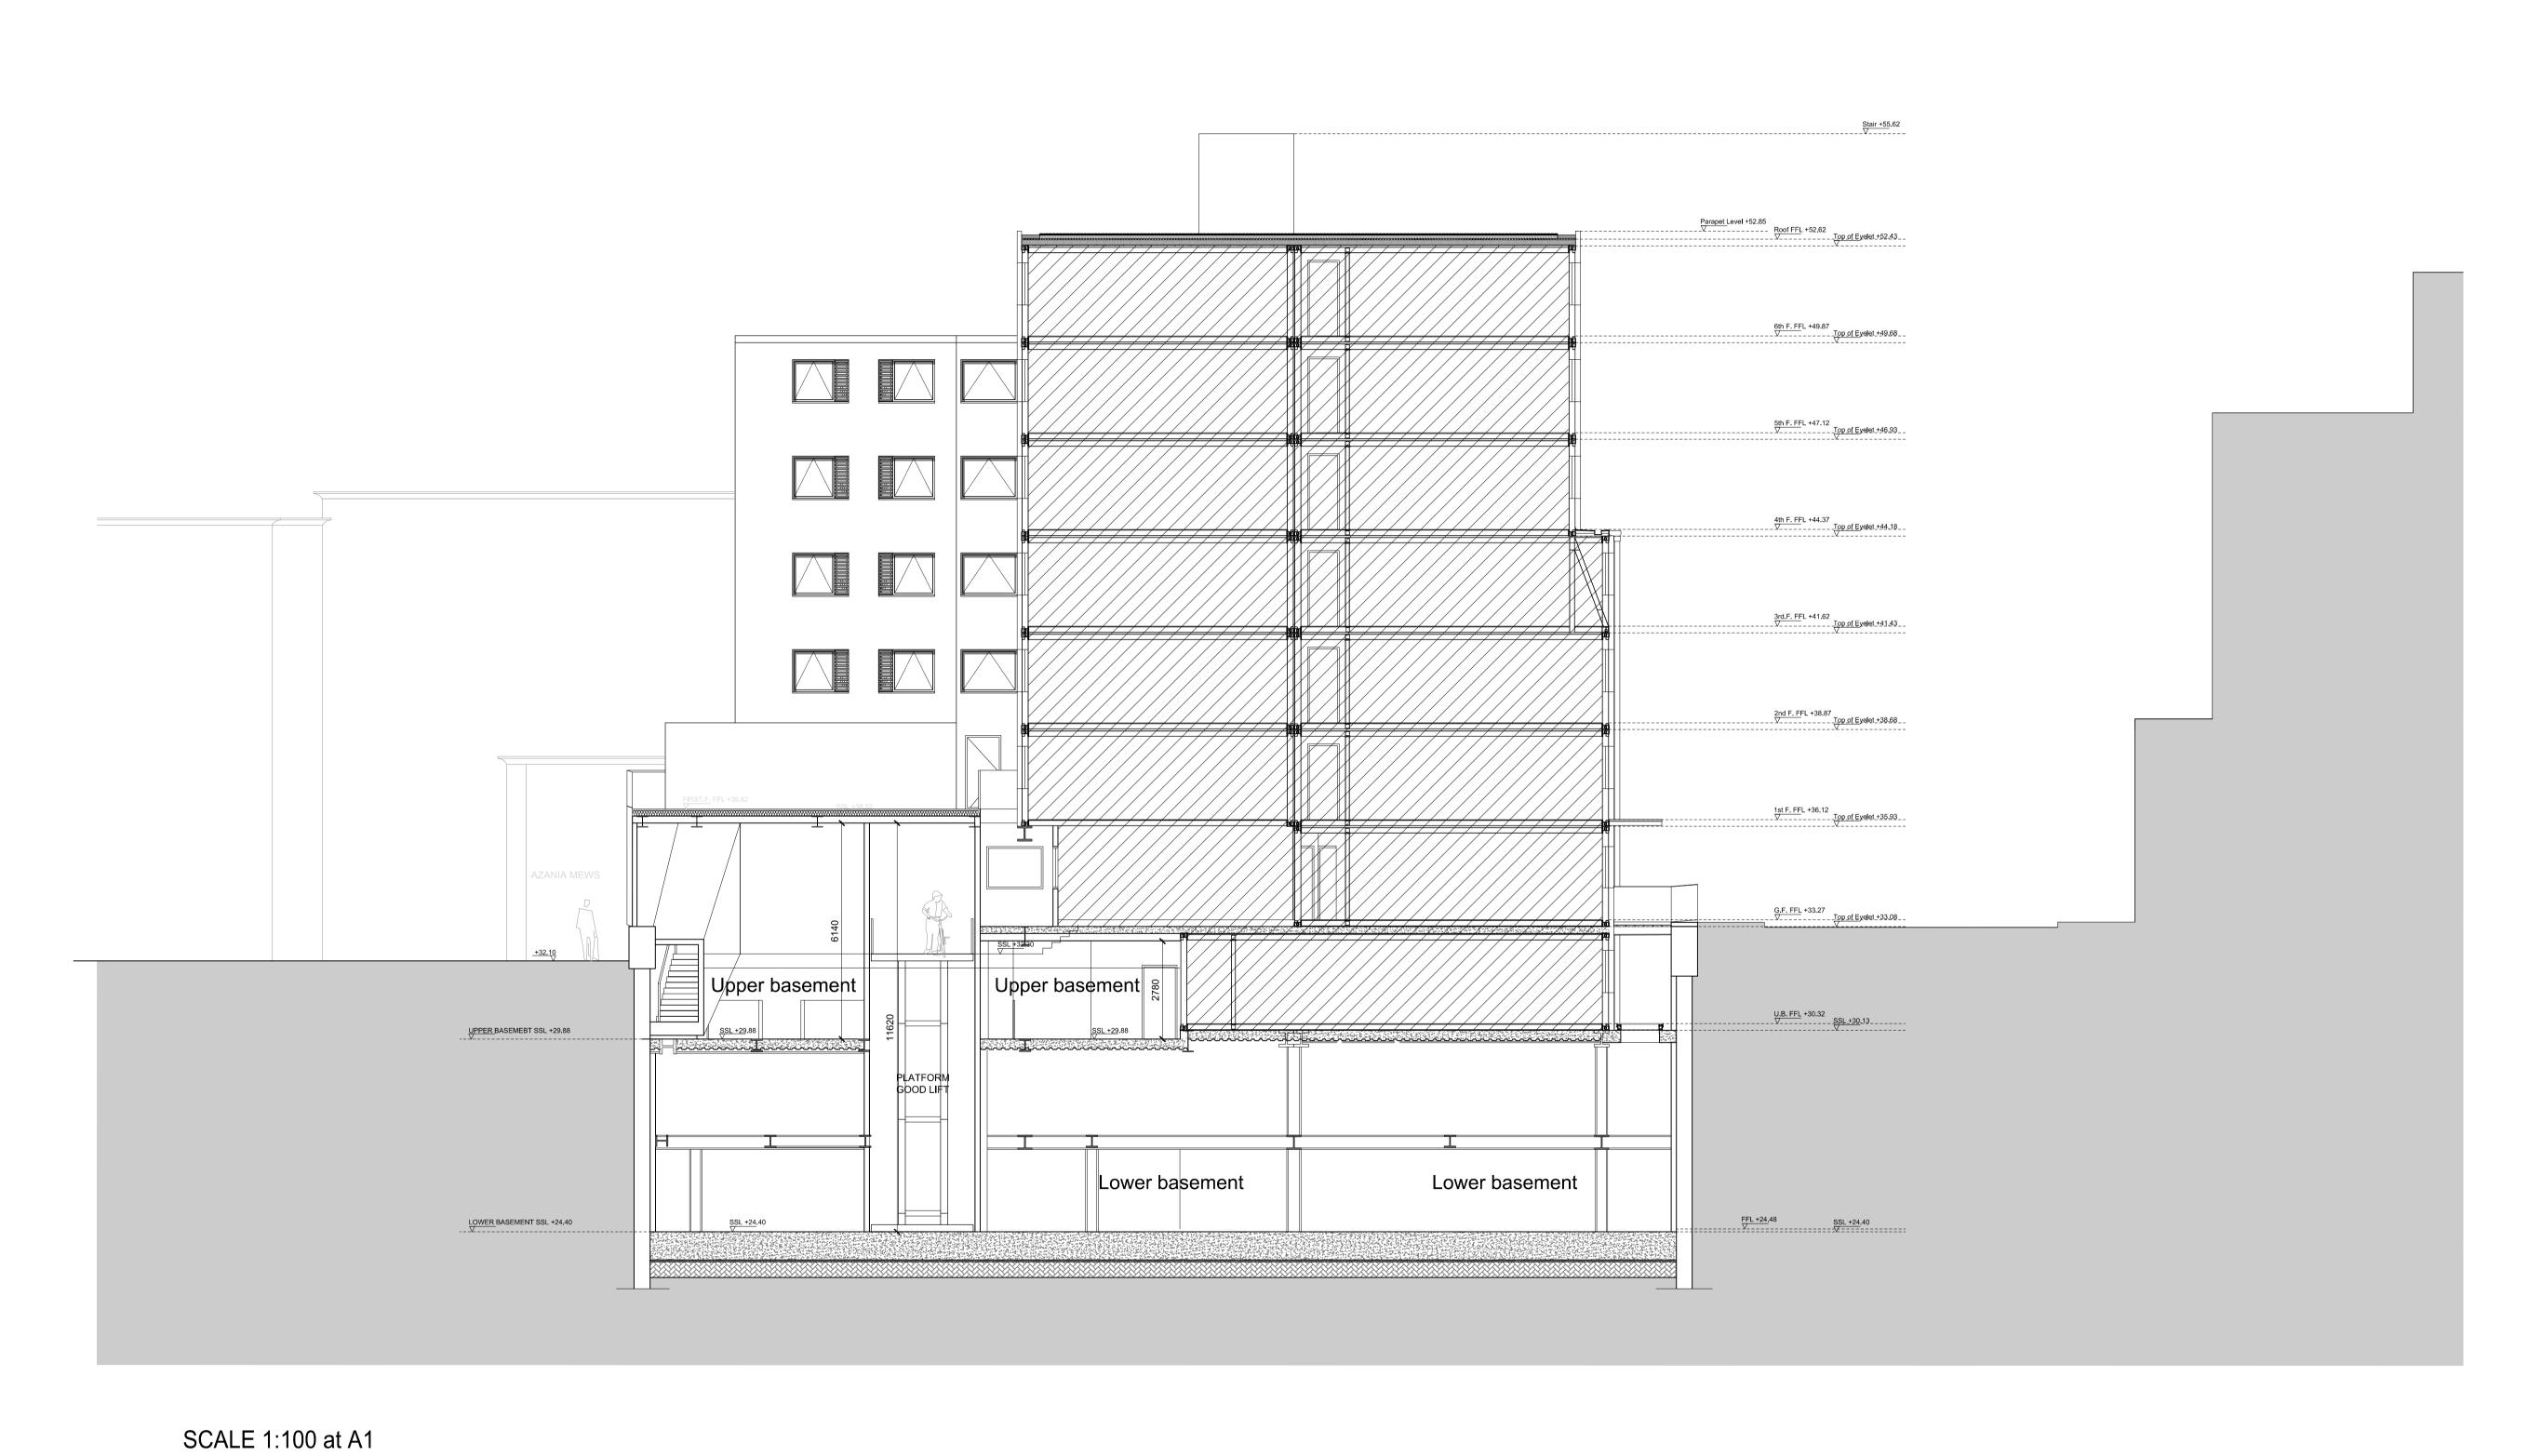

65 HOLMES ROAD

Project Title B8 WAREHOUSE CONVERSION TO

CLASS E-E(g) OFFICE AND STUDIO SPACES 69-73 HOLMES ROAD LONDON NW5 3AN

**Drawing Title** 

**EXISTING SECTION BB** 

Scale 1: 100 @ A1 Drawn EA
Drawing No. СТ

190810-A(SO)300

CAD plot date: