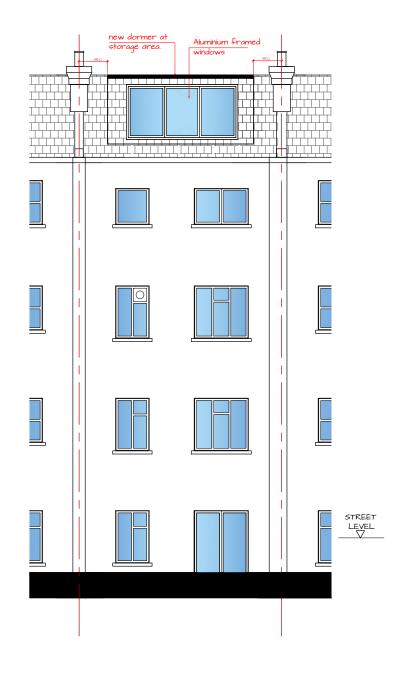

## REAR ELEVATION

|  | CLIENT                               | LEAD DESIGNER                     | DRAWING NO. | REVISION   |
|--|--------------------------------------|-----------------------------------|-------------|------------|
|  | Mr. A Reisman                        | ALC. LTD                          | GA -02      | D          |
|  | PROJECT ADDRESS                      | DRAWING TITLE:                    | SCALE       | SIZE       |
|  | Flat D, 10 Iverson Road - NWG 2HE    | PROPOSED FRONT AND REAR ELEVATION | 1:100       | A3         |
|  | DRAWING STATUS: PLANNING APPLICATION | FILE NAME                         | PROJECT     | ISSUED     |
|  |                                      | 211220_Iverson Road.dwg           | IOIR        | 12/20/2021 |