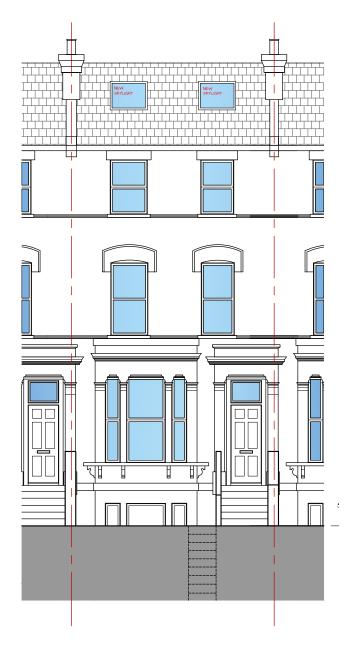

## FRONT ELEVATION



## REAR ELEVATION



|  | CLIENT                               | LEAD DESIGNER                     | DRAWING NO. | REVISION   |
|--|--------------------------------------|-----------------------------------|-------------|------------|
|  | Mr. A Reisman                        | ALC. LTD                          | GA -02      | D          |
|  | PROJECT ADDRESS                      | DRAWING TITLE:                    | SCALE       | SIZE       |
|  | Flat D, 10 Iverson Road - NWG 2HE    | PROPOSED FRONT AND REAR ELEVATION | 1:100       | A3         |
|  | DRAWING STATUS: PLANNING APPLICATION | FILE NAME                         | PROJECT     | ISSUED     |
|  |                                      | 211220_Iverson Road.dwg           | IOIR        | 12/20/2021 |

© Copyright

- All dimensio