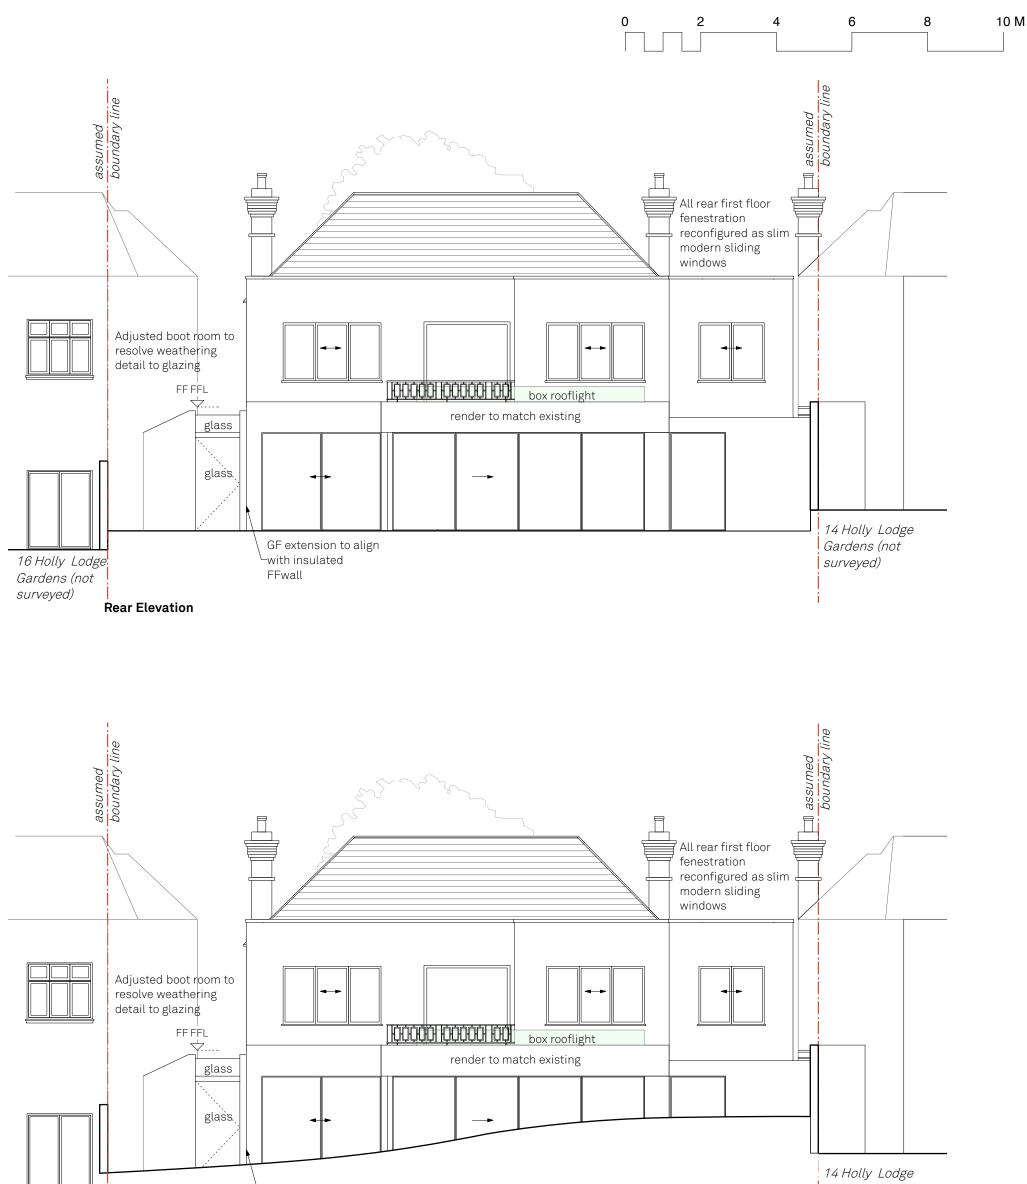

16 Holly Lodge Gardens (not surveyed)

GF extension to align -with insulated FFwall

## Rear Elevation as seen from end of garden

Gardens (not surveyed)

## **Proposed Rear Elevation**

| <b>Holly Lodge House</b><br>15 Holly Lodge Gardens, N6 6AA |          | lssue<br>B | Notes<br>Terrace balustrade as existing, boot<br>room | Date<br>11.02.2021 | paul archer |
|------------------------------------------------------------|----------|------------|-------------------------------------------------------|--------------------|-------------|
| Drawn By                                                   | TA       | С          | Boot room                                             | 12.02.2021         | design      |
| Scale                                                      | 1:100@A3 | D          | Adjusted boot room and EWI                            | 16.12.2021         | aobigri     |
| Status                                                     | Issue    |            | -                                                     |                    |             |
| Project Stage                                              | Planning |            |                                                       |                    |             |
|                                                            |          |            |                                                       |                    |             |