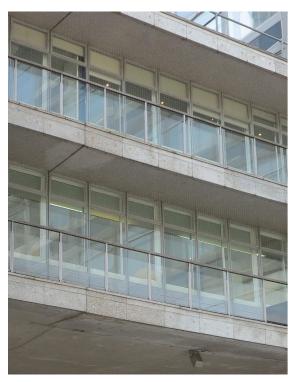

#### Key:

- 01. Tower terrace balustrade
- 02. Kingsway terrace balustrade
- 03. Bridge-Link terrace balustrade
- 04. Bridge-Link balconies balustrade
- 05. Car Park Ramp railings

Precedent image - Locations 01 & 02