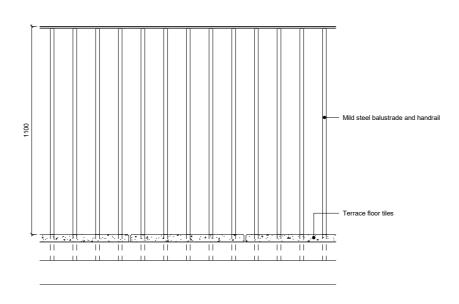

# Location 01 - Tower extension terrace balustrade

Mild steel balustrade bars and handrails.

Metal balustrade and handrail

Tower Terrace - Balustrade Plan

Tower Terrace - Balustrade Section

1:10

Scale 1:10 0 100 200 300 400 500