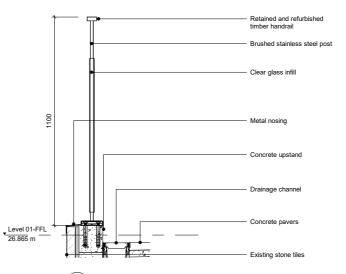

#### Location 04 - Bridge-Link Level 3 terrace balustrade

Glazed balustrade system with aluminium base fixing. Clear glass panel infills with silicone vertical joints. Aluminium top cap.

**LOCATION 04** 