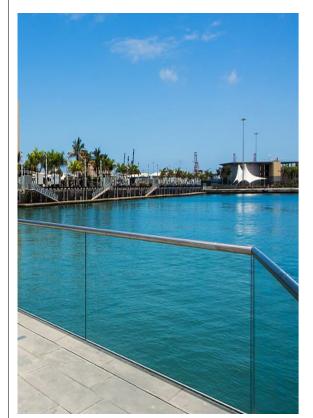

#### Key:

- 01. Tower terrace balustrade
- 02. Kingsway terrace balustrade
- 03. Bridge-Link terrace balustrade
- 04. Bridge-Link balconies balustrade
- 05. Car Park Ramp railings

Precedent image - Locations 01 & 02

**LOCATION 02** 

Existing balustrade design to be replicated - Location 03

Bridge Link Balconies - Balustrade Elevation

Bridge Link Balconies - Balustrade Plan

Bridge Link Balconies - Balustrade Section