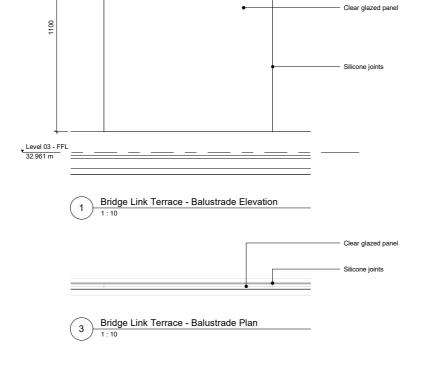

#### Location 04 - Bridge-Link Level 3 terrace balustrade

Glazed balustrade system with aluminium base fixing. Clear glass panel infills with silicone vertical joints. Aluminium top cap.

**LOCATION 02** 

Existing balustrade design to be replicated - Location 03

Bridge Link Balconies - Balustrade Elevation

Bridge Link Balconies - Balustrade Plan

Bridge Link Balconies - Balustrade Section