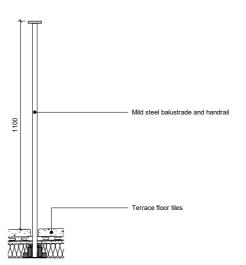

# Location 01 - Tower extension terrace balustrade

Mild steel balustrade bars and handrails.

Metal balustrade and handrail

Tower Terrace - Balustrade Plan

Tower Terrace - Balustrade Section

1:10

Scale 1:10 0 100 200 300 400 500