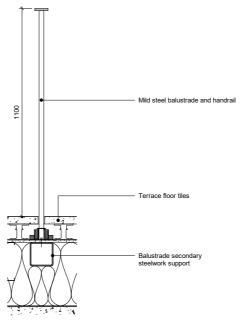

# Location 01 - Tower extension terrace balustrade

Mild steel balustrade bars and handrails.

Metal balustrade and handrail

Tower Terrace - Balustrade Plan

Tower Terrace - Balustrade Section

1:10

Scale 1:10 0 100 200 300 400 500