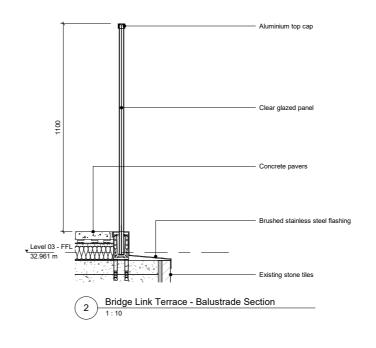

#### Location 04 - Bridge-Link Level 3 terrace balustrade

Glazed balustrade system with aluminium base fixing. Clear glass panel infills with silicone vertical joints. Aluminium top cap.