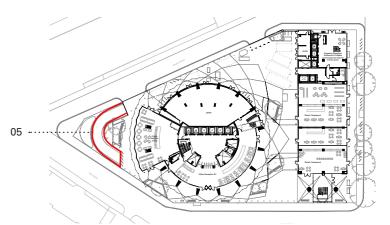

#### **Location 05 - Car Park Ramp railings**

Brushed 316 stainless steel balustrade system.

All facing materials will be discharged under Planning Condition 3LBC e) at a later stage once relevant subcontractors have been appointed.

#### Key:

- 01. Tower terrace balustrade
- 02. Kingsway terrace balustrade
- 03. Bridge-Link terrace balustrade
- 04. Bridge-Link balconies balustrade
- 05. Car Park Ramp railings

Precedent image - Locations 01 & 02