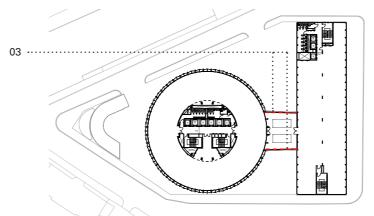

#### Location 03 - Bridge-Link level 1 & 2 balcony balustrade

New balustrade system to match the existing balustrade. Brushed stainless steel balustrade posts with clear glazed panel infills. Retained timber handrail.

#### Key:

- 01. Tower terrace balustrade
- 02. Kingsway terrace balustrade
- 03. Bridge-Link terrace balustrade
- 04. Bridge-Link balconies balustrade
- 05. Car Park Ramp railings

Precedent image - Locations 01 & 02