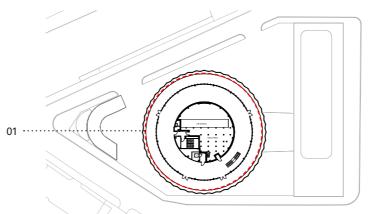

# Location 01 - Tower extension terrace balustrade

Mild steel balustrade bars and handrails.

#### Key:

- 01. Tower terrace balustrade
- 02. Kingsway terrace balustrade
- 03. Bridge-Link terrace balustrade
- 04. Bridge-Link balconies balustrade
- 05. Car Park Ramp railings

Precedent image - Locations 01 & 02