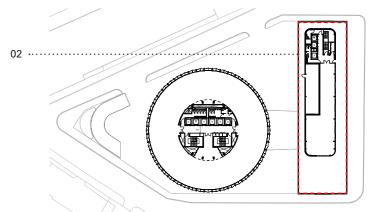

# Location 02 - Kingsway extension terrace balustrade

Mild steel balustrade bars and handrails.

#### Key:

- 01. Tower terrace balustrade
- 02. Kingsway terrace balustrade
- 03. Bridge-Link terrace balustrade
- 04. Bridge-Link balconies balustrade
- 05. Car Park Ramp railings

Precedent image - Locations 01 & 02