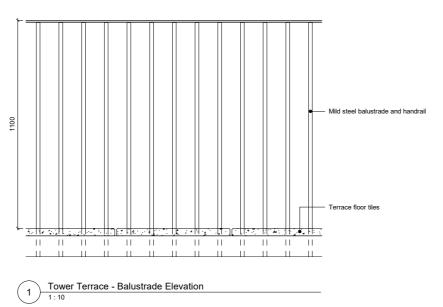

# Location 01 - Tower extension terrace balustrade

Mild steel balustrade bars and handrails.

Metal balustrade and handrail

Tower Terrace - Balustrade Plan

Tower Terrace - Balustrade Section

1:10

Scale 1:10 0 100 200 300 400 500