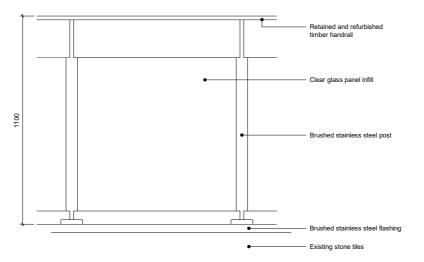

#### Location 03 - Bridge-Link level 1 & 2 balcony balustrade

New balustrade system to match the existing balustrade. Brushed stainless steel balustrade posts with clear glazed panel infills. Retained timber handrail.

**LOCATION 02** 

Existing balustrade design to be replicated - Location 03

Bridge Link Balconies - Balustrade Elevation

Bridge Link Balconies - Balustrade Plan

Bridge Link Balconies - Balustrade Section