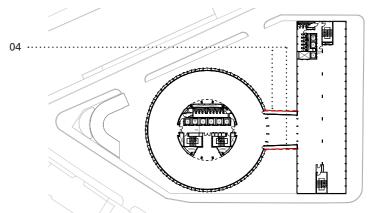

#### Location 04 - Bridge-Link Level 3 terrace balustrade

Glazed balustrade system with aluminium base fixing. Clear glass panel infills with silicone vertical joints. Aluminium top cap.

#### Key:

- 01. Tower terrace balustrade
- 02. Kingsway terrace balustrade
- 03. Bridge-Link terrace balustrade
- 04. Bridge-Link balconies balustrade
- 05. Car Park Ramp railings

Precedent image - Locations 01 & 02