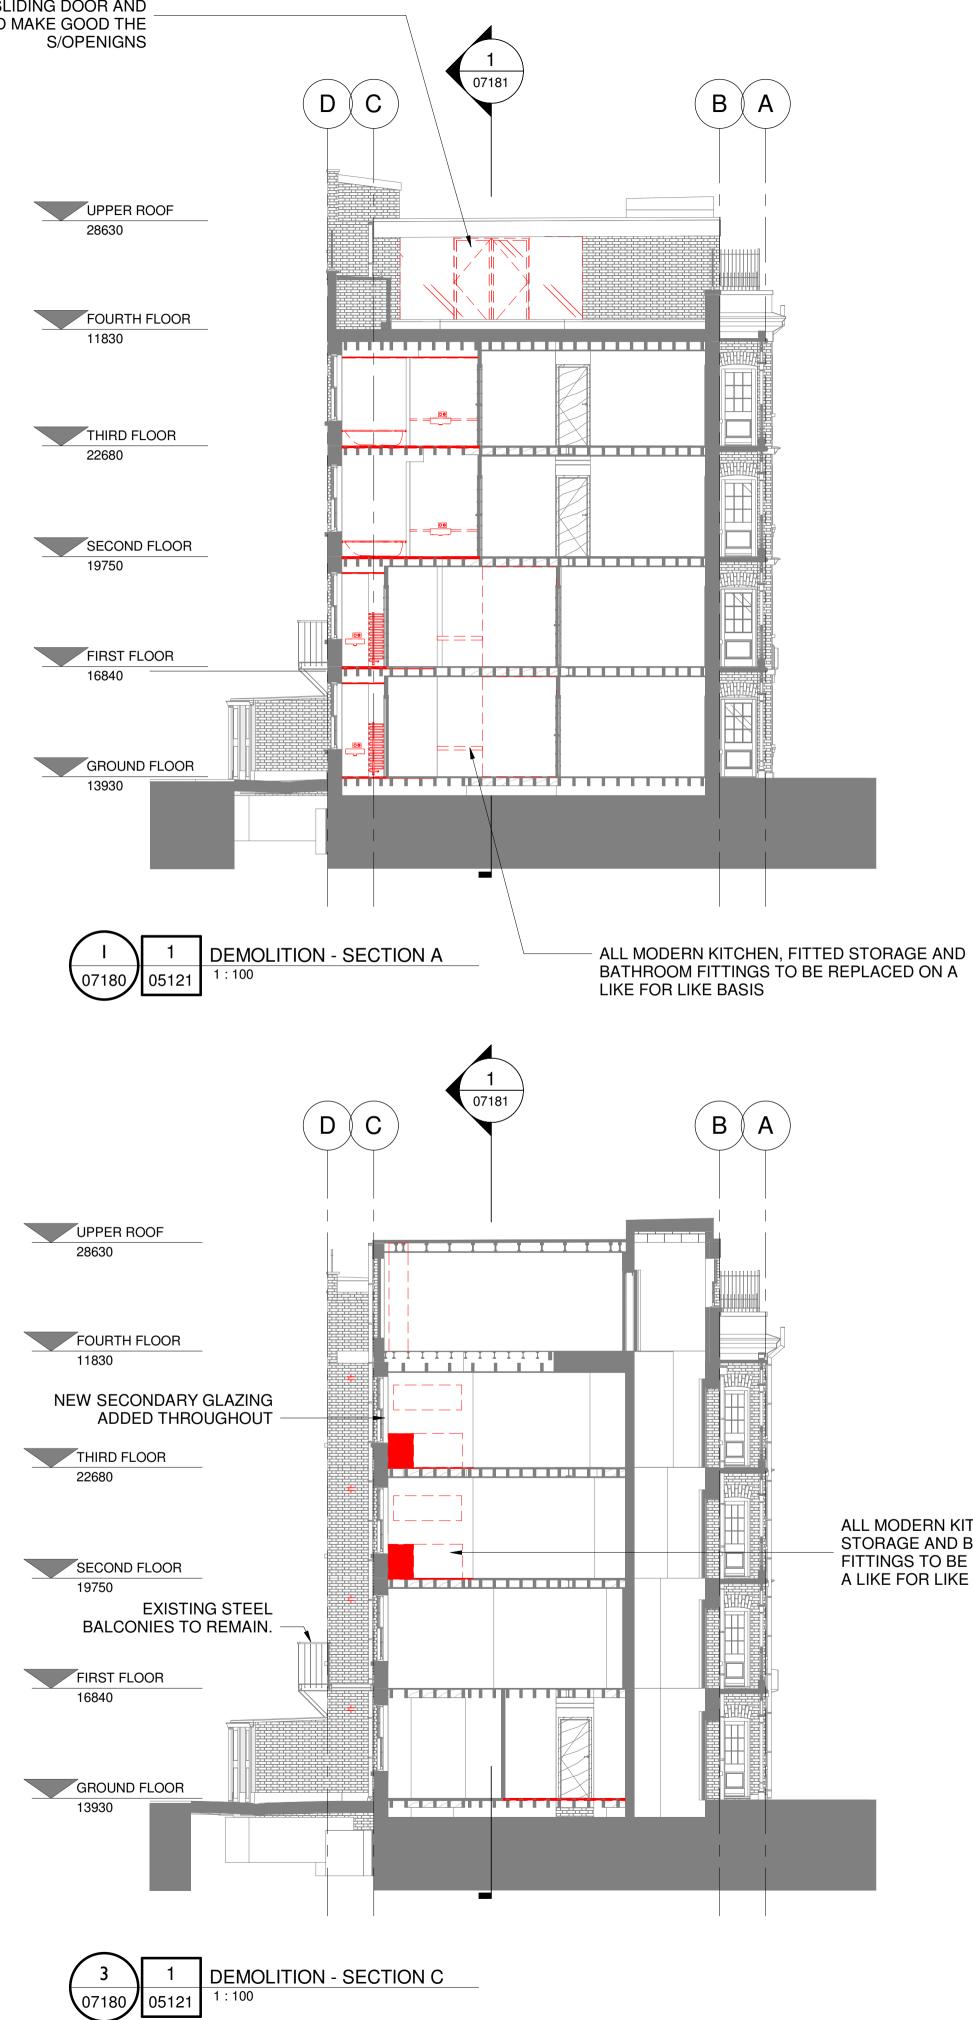

## aukett swanke

Notes

**EXISTING MODERN** FOLDING PARTITION TO BE REMOVED.

ALL MODERN KITCHEN, FITTED STORAGE AND BATHROOM FITTINGS TO BE REPLACED ON A LIKE FOR LIKE BASIS

ALL MODERN KITCHEN, FITTED STORAGE AND BATHROOM FITTINGS TO BE REPLACED ON A LIKE FOR LIKE BASIS