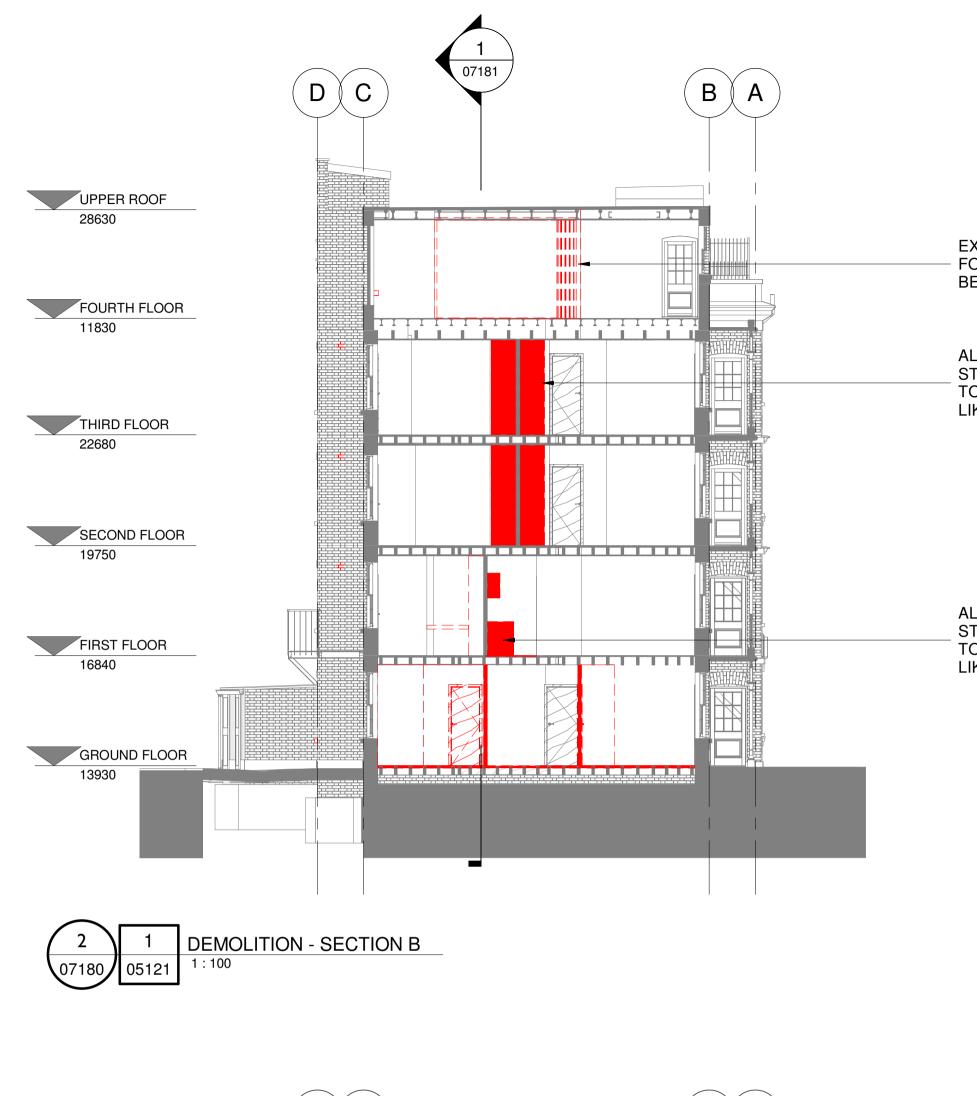

## aukett swanke

Notes

**EXISTING MODERN** FOLDING PARTITION TO BE REMOVED.

ALL MODERN KITCHEN, FITTED STORAGE AND BATHROOM FITTINGS TO BE REPLACED ON A LIKE FOR LIKE BASIS

ALL MODERN KITCHEN, FITTED STORAGE AND BATHROOM FITTINGS TO BE REPLACED ON A LIKE FOR LIKE BASIS