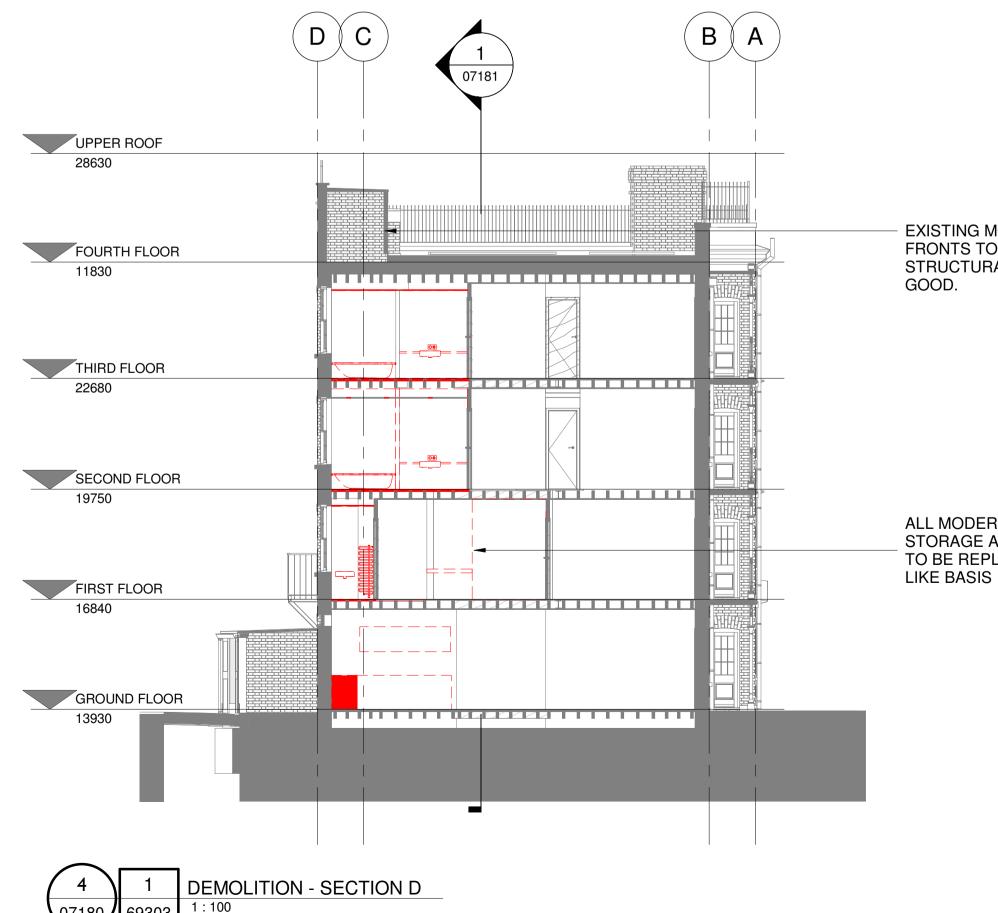

## EXISTING MODERN TIMBER DOOR FRONTS TO BE REMOVED, AND STRUCTURAL OPENINGS MADE

ALL MODERN KITCHEN, FITTED STORAGE AND BATHROOM FITTINGS TO BE REPLACED ON A LIKE FOR

Scale 1:100

0 1 2 3 4

ALL MODERN KITCHEN, FITTED STORAGE AND BATHROOM FITTINGS TO BE REPLACED ON A LIKE FOR LIKE BASIS

69303

7180