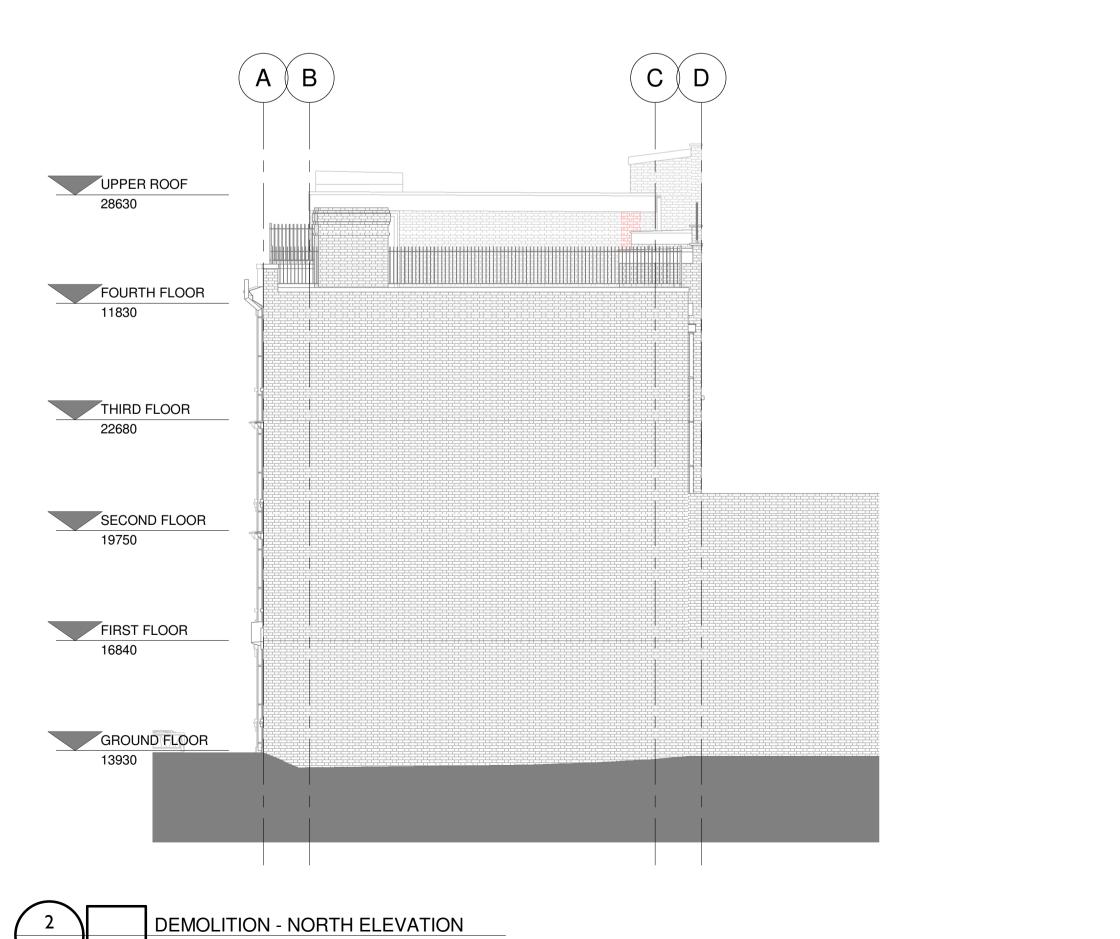

Title

DEMOLITION - ELEVATIONS - WEST, NORTH & SOUTH

| Date     | Drawn | Checked | Authorised |
|----------|-------|---------|------------|
| 06/03/21 | RC    | DS      | DS         |
| Scale    |       |         |            |