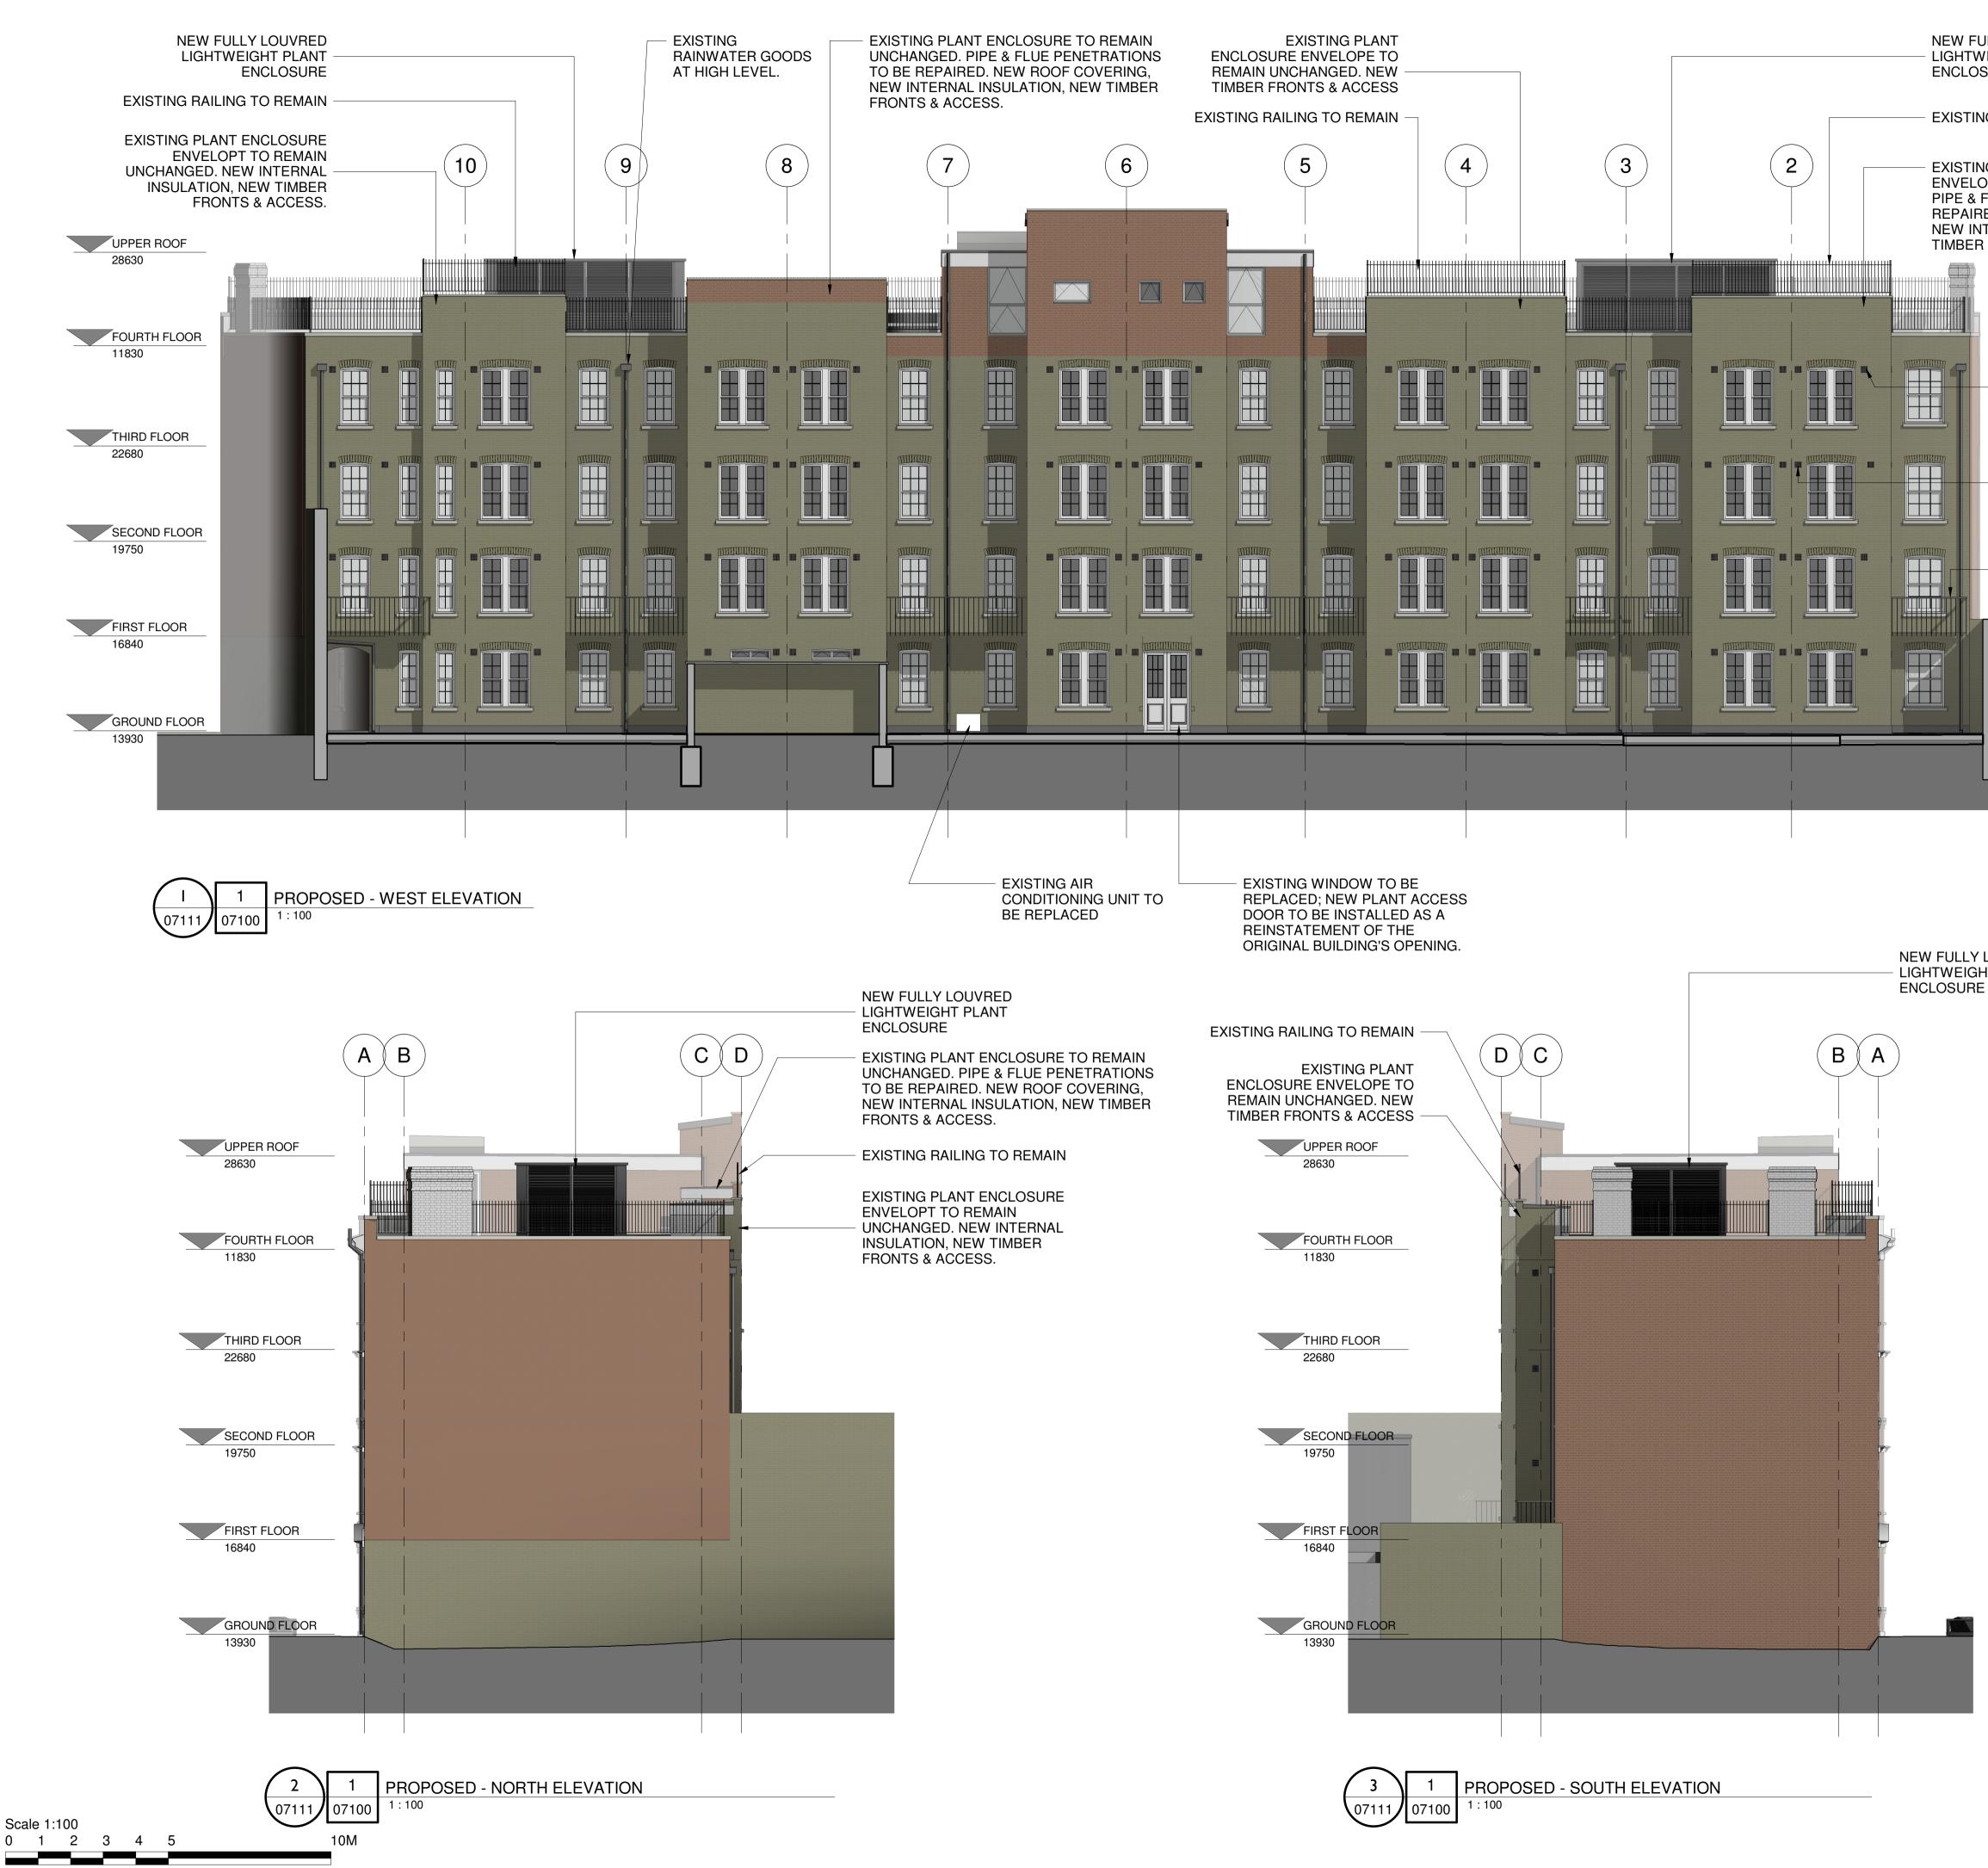

## NEW FULLY LOUVRED LIGHTWEIGHT PLANT ENCLOSURE

## EXISTING RAILING TO REMAIN

EXISTING PLANT ENCLOSURE ENVELOPT TO REMAIN UNCHANGED. PIPE & FLUE PENETRATIONS TO BE REPAIRED. NEW ROOF COVERING. NEW INTERNAL INSULATION, NEW TIMBER FRONTS & ACCESS.

Notes

NEW AIR-BRICKS AND VENTILATION FOR INTAKE AND EXTRACT INSTALL NEW CAST **IRON AIR-BRICKS** INTO EXISTING STRUCTURAL OPENINGS

> EXISTING RAILINGS AT FIRST FLOOR TO REMAIN.

NEW FULLY LOUVRED LIGHTWEIGHT PLANT