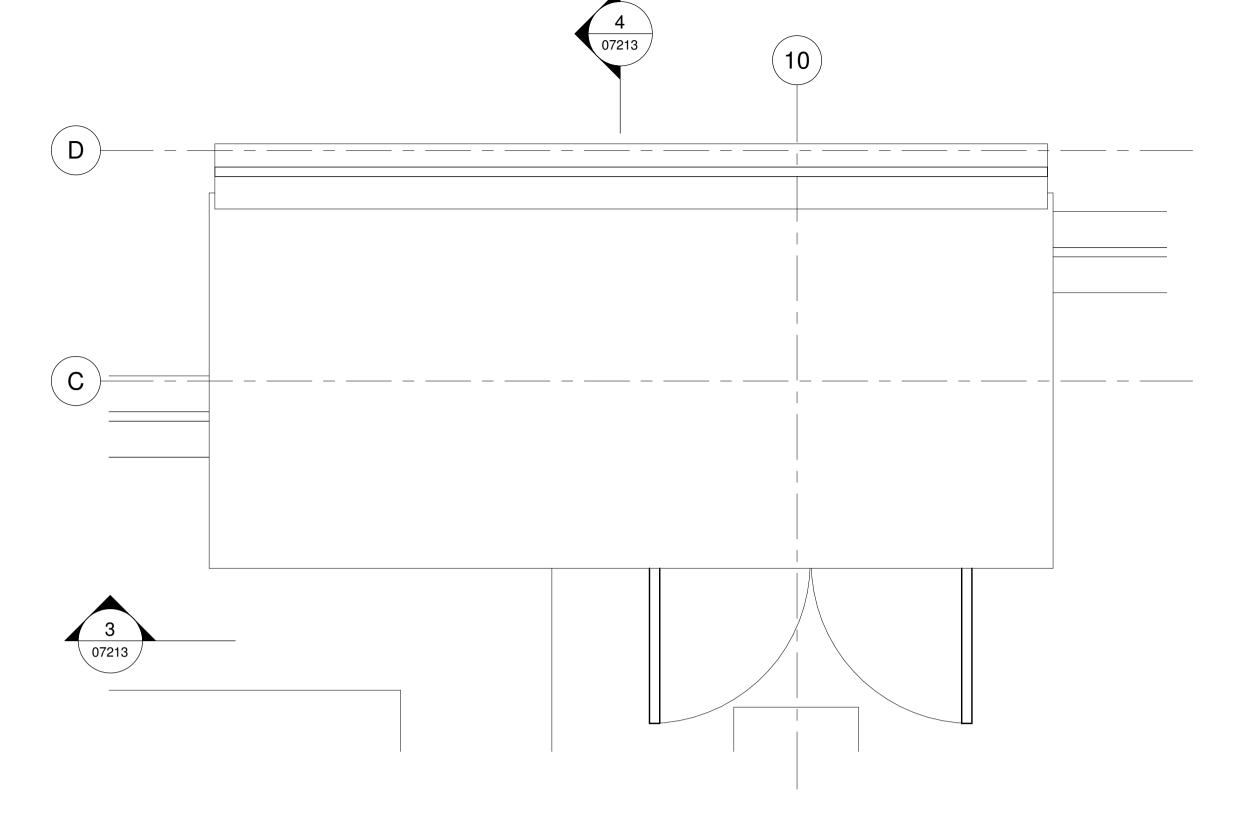

PROPOSED PLANT ENCLOSURE 4 - PLAN

NEW ENCLOSURES.

PLANT ENCLOSURE 4 - FRONT ELEVATION

(10)

PLANT ENCLOSURE 4

PLY FINISH, ON STUDWORK

ENCLOSED PIPEWORK DISTRIBUTION HOUSING AT LOW LEVEL. PRESSED

METAL ON A METAL FRAMEWORK. COLOUR TO MATCH NEW ENCLOSURES

D

C

AND 100mm ZONE OF ROCKWOOL INSULATION

PROPOSED PLANT ENCLOSURE 4 - UPPER ROOF PLAN

PLANT ENCLOSURE 4 - SECTION

NEW TIMBER FIXED PANEL

REPLACEMENT TIMBER DOOR FRONTS INTO

EXISTING STRUCTURAL OPENING