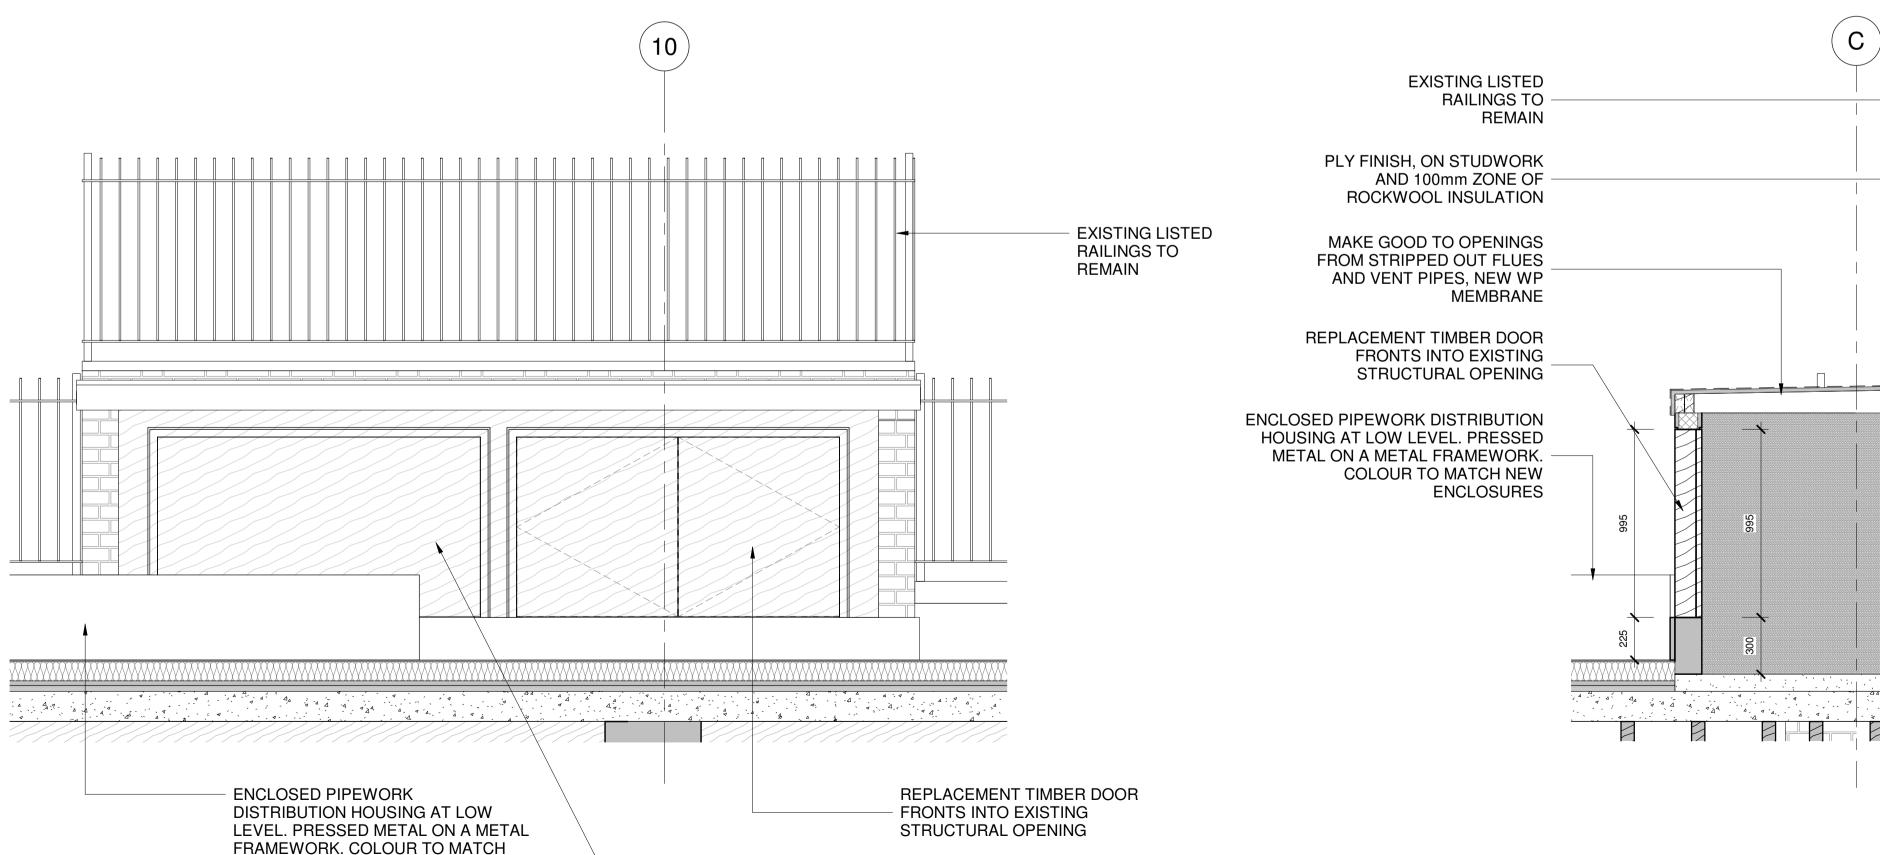

PROPOSED PLANT ENCLOSURE 4 - PLAN

NEW ENCLOSURES.

PLANT ENCLOSURE 4 - FRONT ELEVATION

(10)

PLANT ENCLOSURE 4

PLY FINISH, ON STUDWORK

ENCLOSED PIPEWORK DISTRIBUTION HOUSING AT LOW LEVEL. PRESSED

METAL ON A METAL FRAMEWORK. COLOUR TO MATCH NEW ENCLOSURES

D

C

AND 100mm ZONE OF ROCKWOOL INSULATION

PROPOSED PLANT ENCLOSURE 4 - UPPER ROOF PLAN

PLANT ENCLOSURE 4 - SECTION

NEW TIMBER FIXED PANEL

REPLACEMENT TIMBER DOOR FRONTS INTO

EXISTING STRUCTURAL OPENING