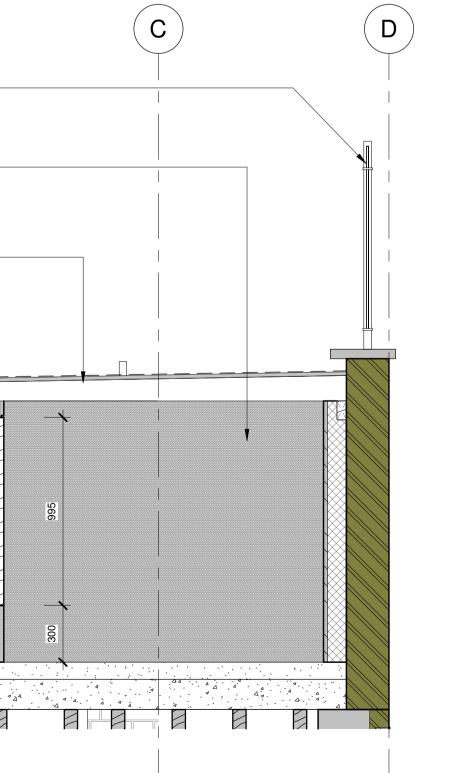

PROPOSED PLANT ENCLOSURE 4 - PLAN

NEW ENCLOSURES.

PLANT ENCLOSURE 4 - FRONT ELEVATION

(10)

PLANT ENCLOSURE 4

PLY FINISH, ON STUDWORK

ENCLOSED PIPEWORK DISTRIBUTION HOUSING AT LOW LEVEL. PRESSED

METAL ON A METAL FRAMEWORK. COLOUR TO MATCH NEW ENCLOSURES

D

C

AND 100mm ZONE OF ROCKWOOL INSULATION

PROPOSED PLANT ENCLOSURE 4 - UPPER ROOF PLAN

PLANT ENCLOSURE 4 - SECTION

NEW TIMBER FIXED PANEL

REPLACEMENT TIMBER DOOR FRONTS INTO

EXISTING STRUCTURAL OPENING