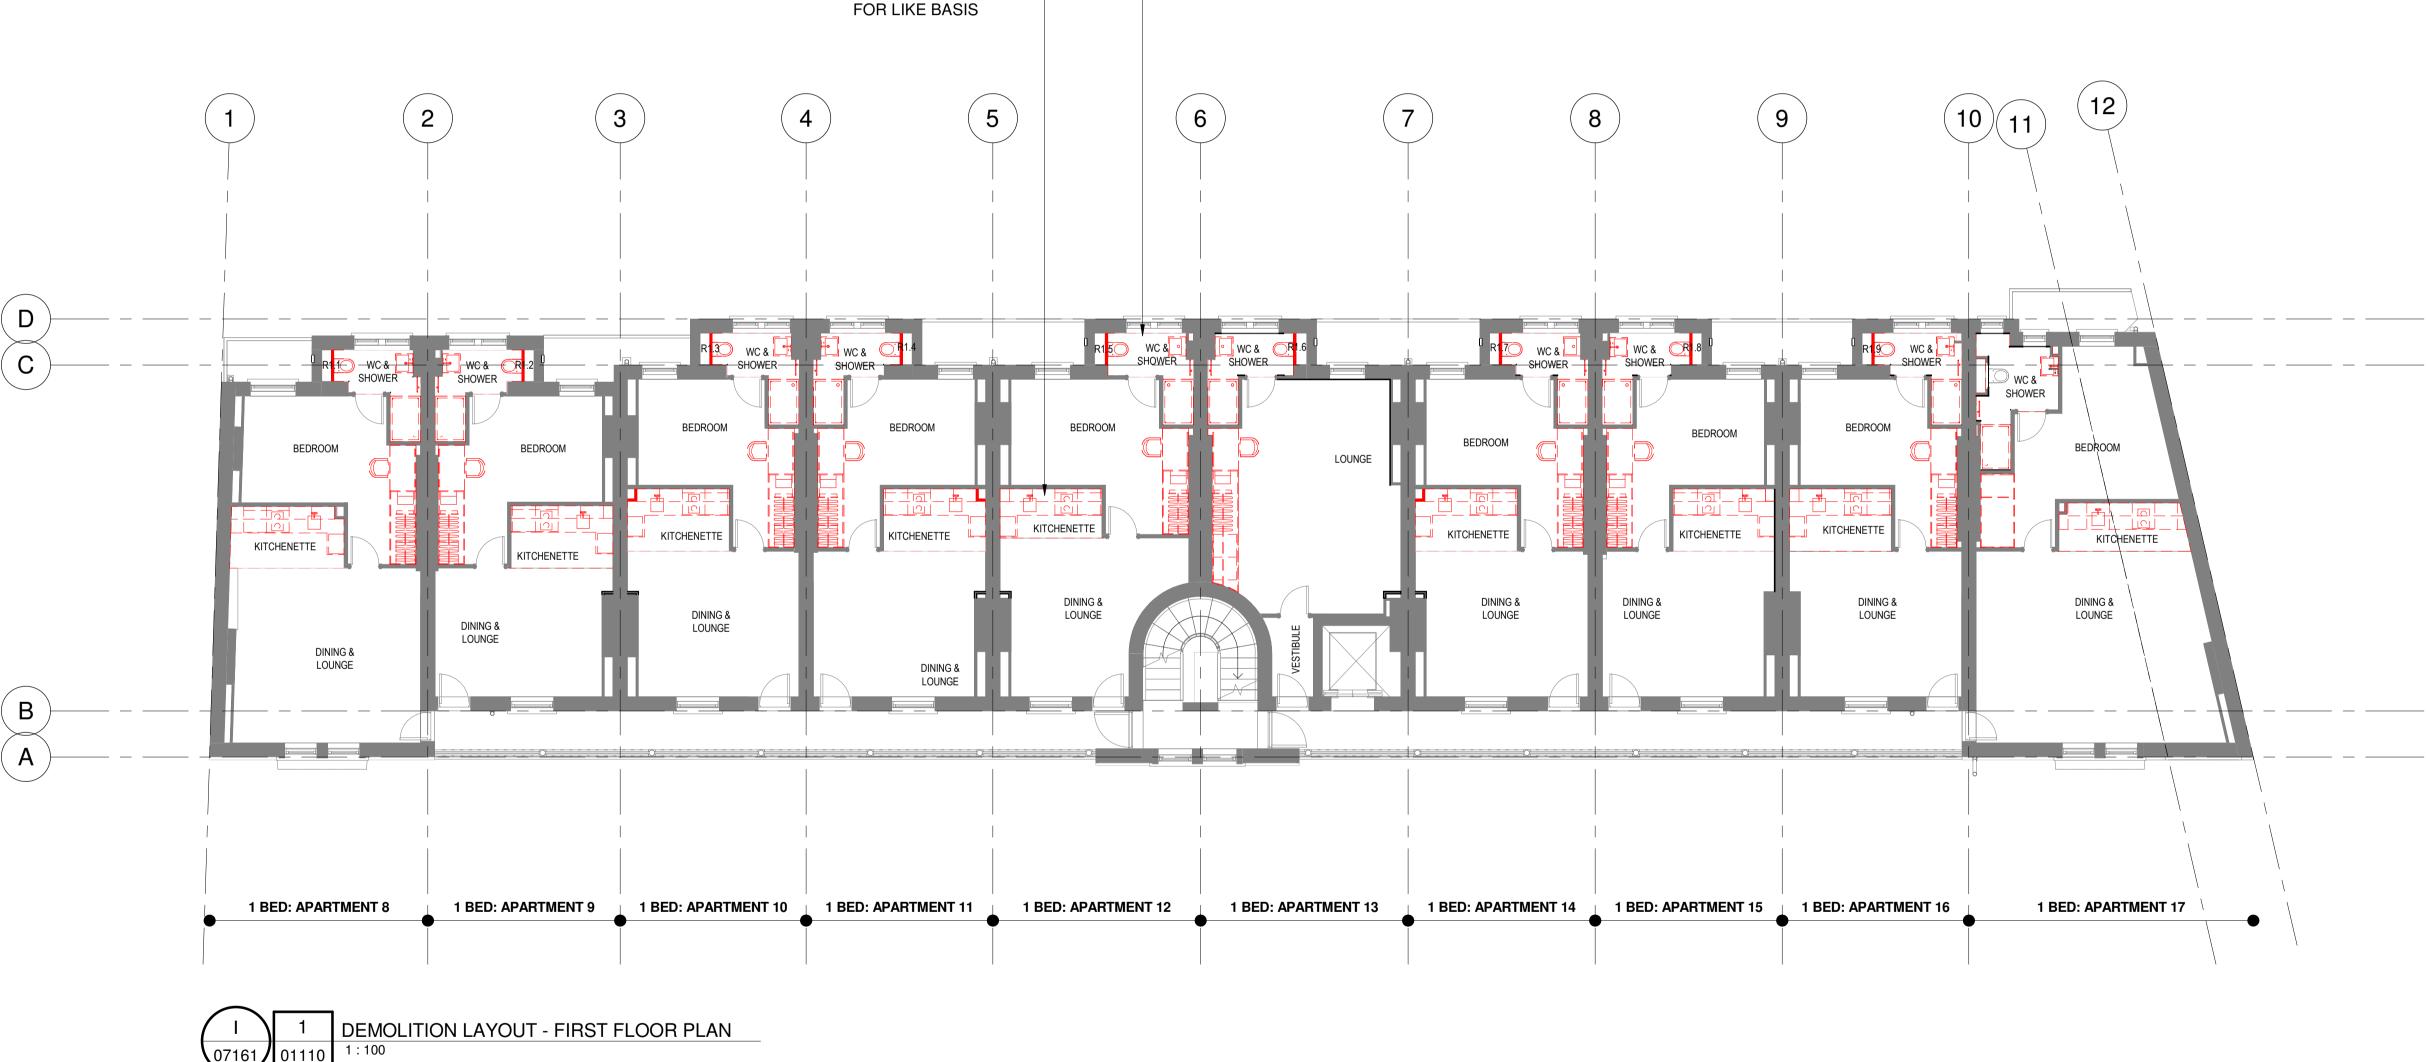

07161

THROUGHOUT : ALL MODERN KITCHEN, FITTED STORAGE AND BATHROOM FITTINGS TO BE REPLACED ON A LIKE -FOR LIKE BASIS

Title DEMOLITION LAYOUT - FIRST FLOOR PLAN

| Date        | Drawn | Checked | Authorised |
|-------------|-------|---------|------------|
| 06/03/21    | RC    | DS      | DS         |
| Scale       |       |         |            |
| 1 · 100 @ 1 |       |         |            |