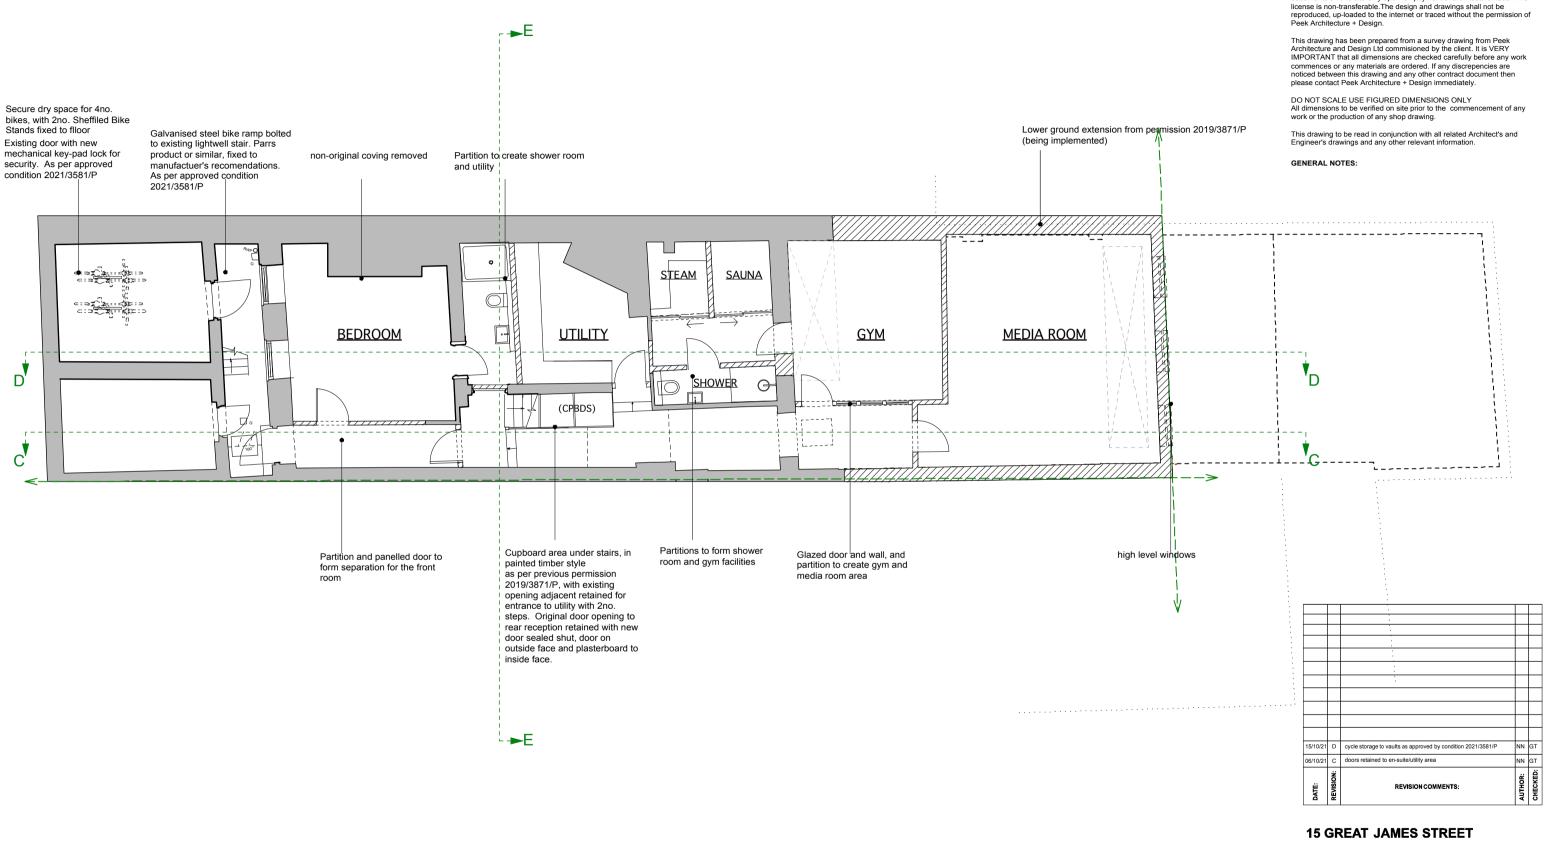

## PROPOSED LOWER GROUND FLOOR PLAN

PROJECT NO: DRAWING NO: REVISION:

SCALE @ SIZE:

P1012-15 PL101 D START DATE: FIRST AUTHOR: 1:100 @ A3

MAY 2021 NN

Address: 12-13 Poland Street, London, W1F 8QB scture.co.uk | Email:georgina@peekarchitecture.co.uk | Tel:0207 734 3094