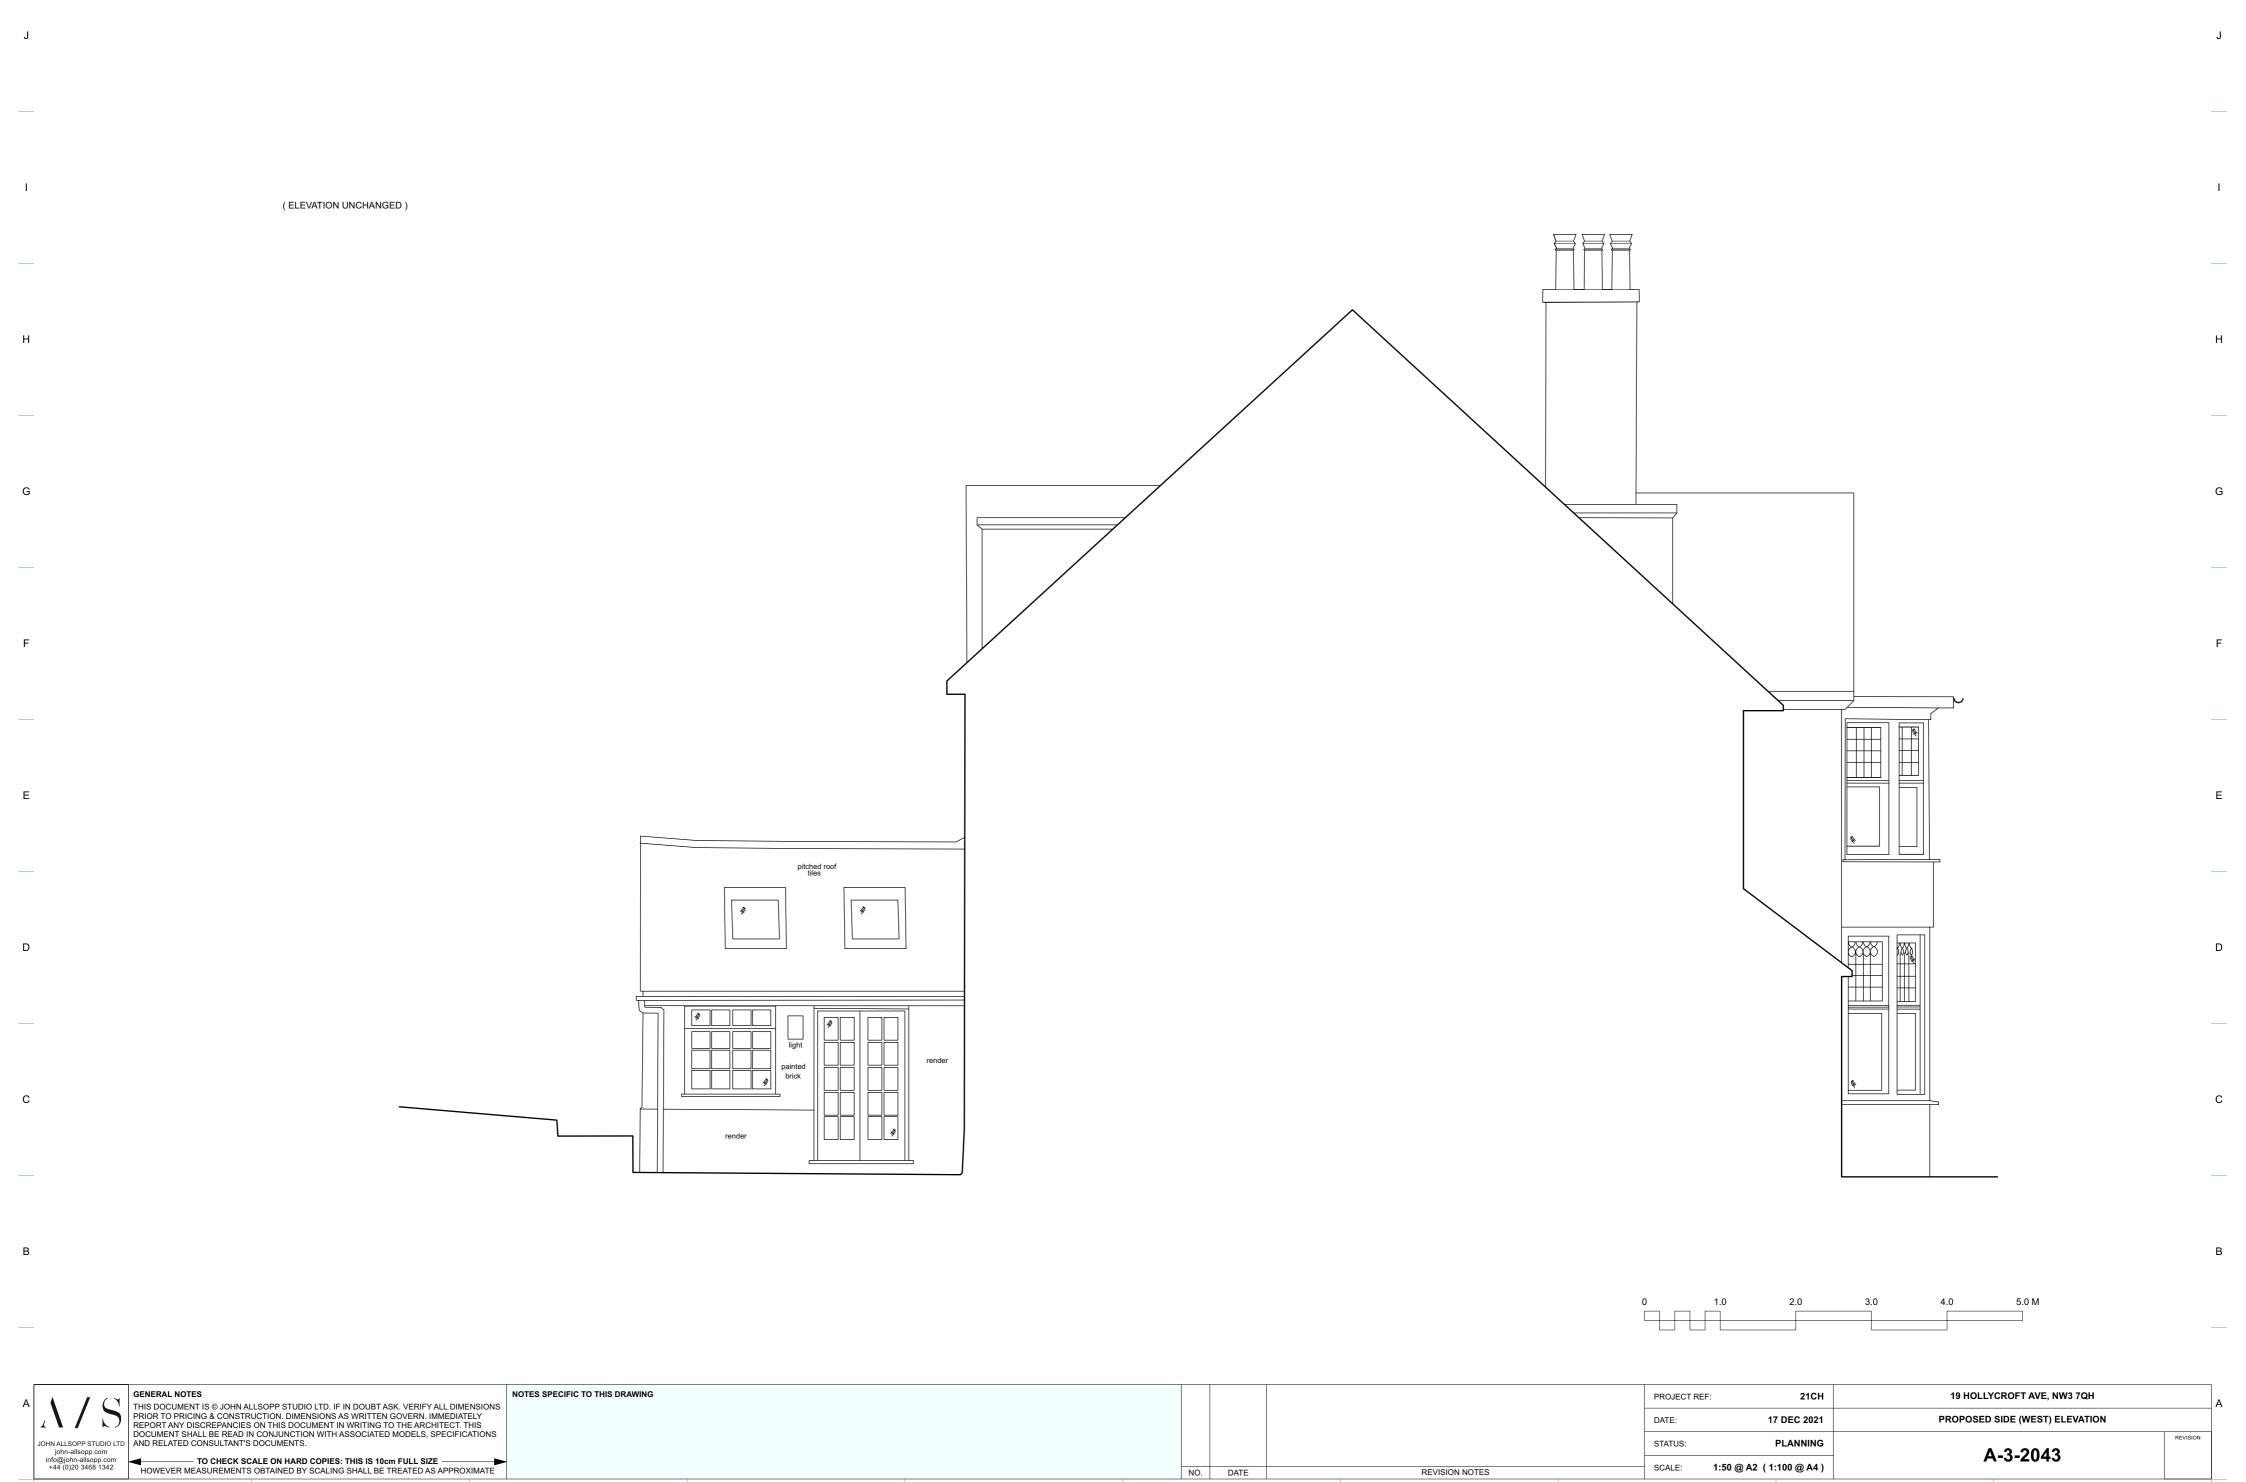

REVISION NOTES

17 DEC 2021 PROPOSED SIDE (PASSAGE / EAST) ELEVATION DATE: PLANNING STATUS: A-3-2042 SCALE: 1:50 @ A2 (1:100 @ A4)

NO. DATE

10

NO. DATE

A-3-2043

10

1:50 @ A2 (1:100 @ A4)

SCALE:

REVISION NOTES