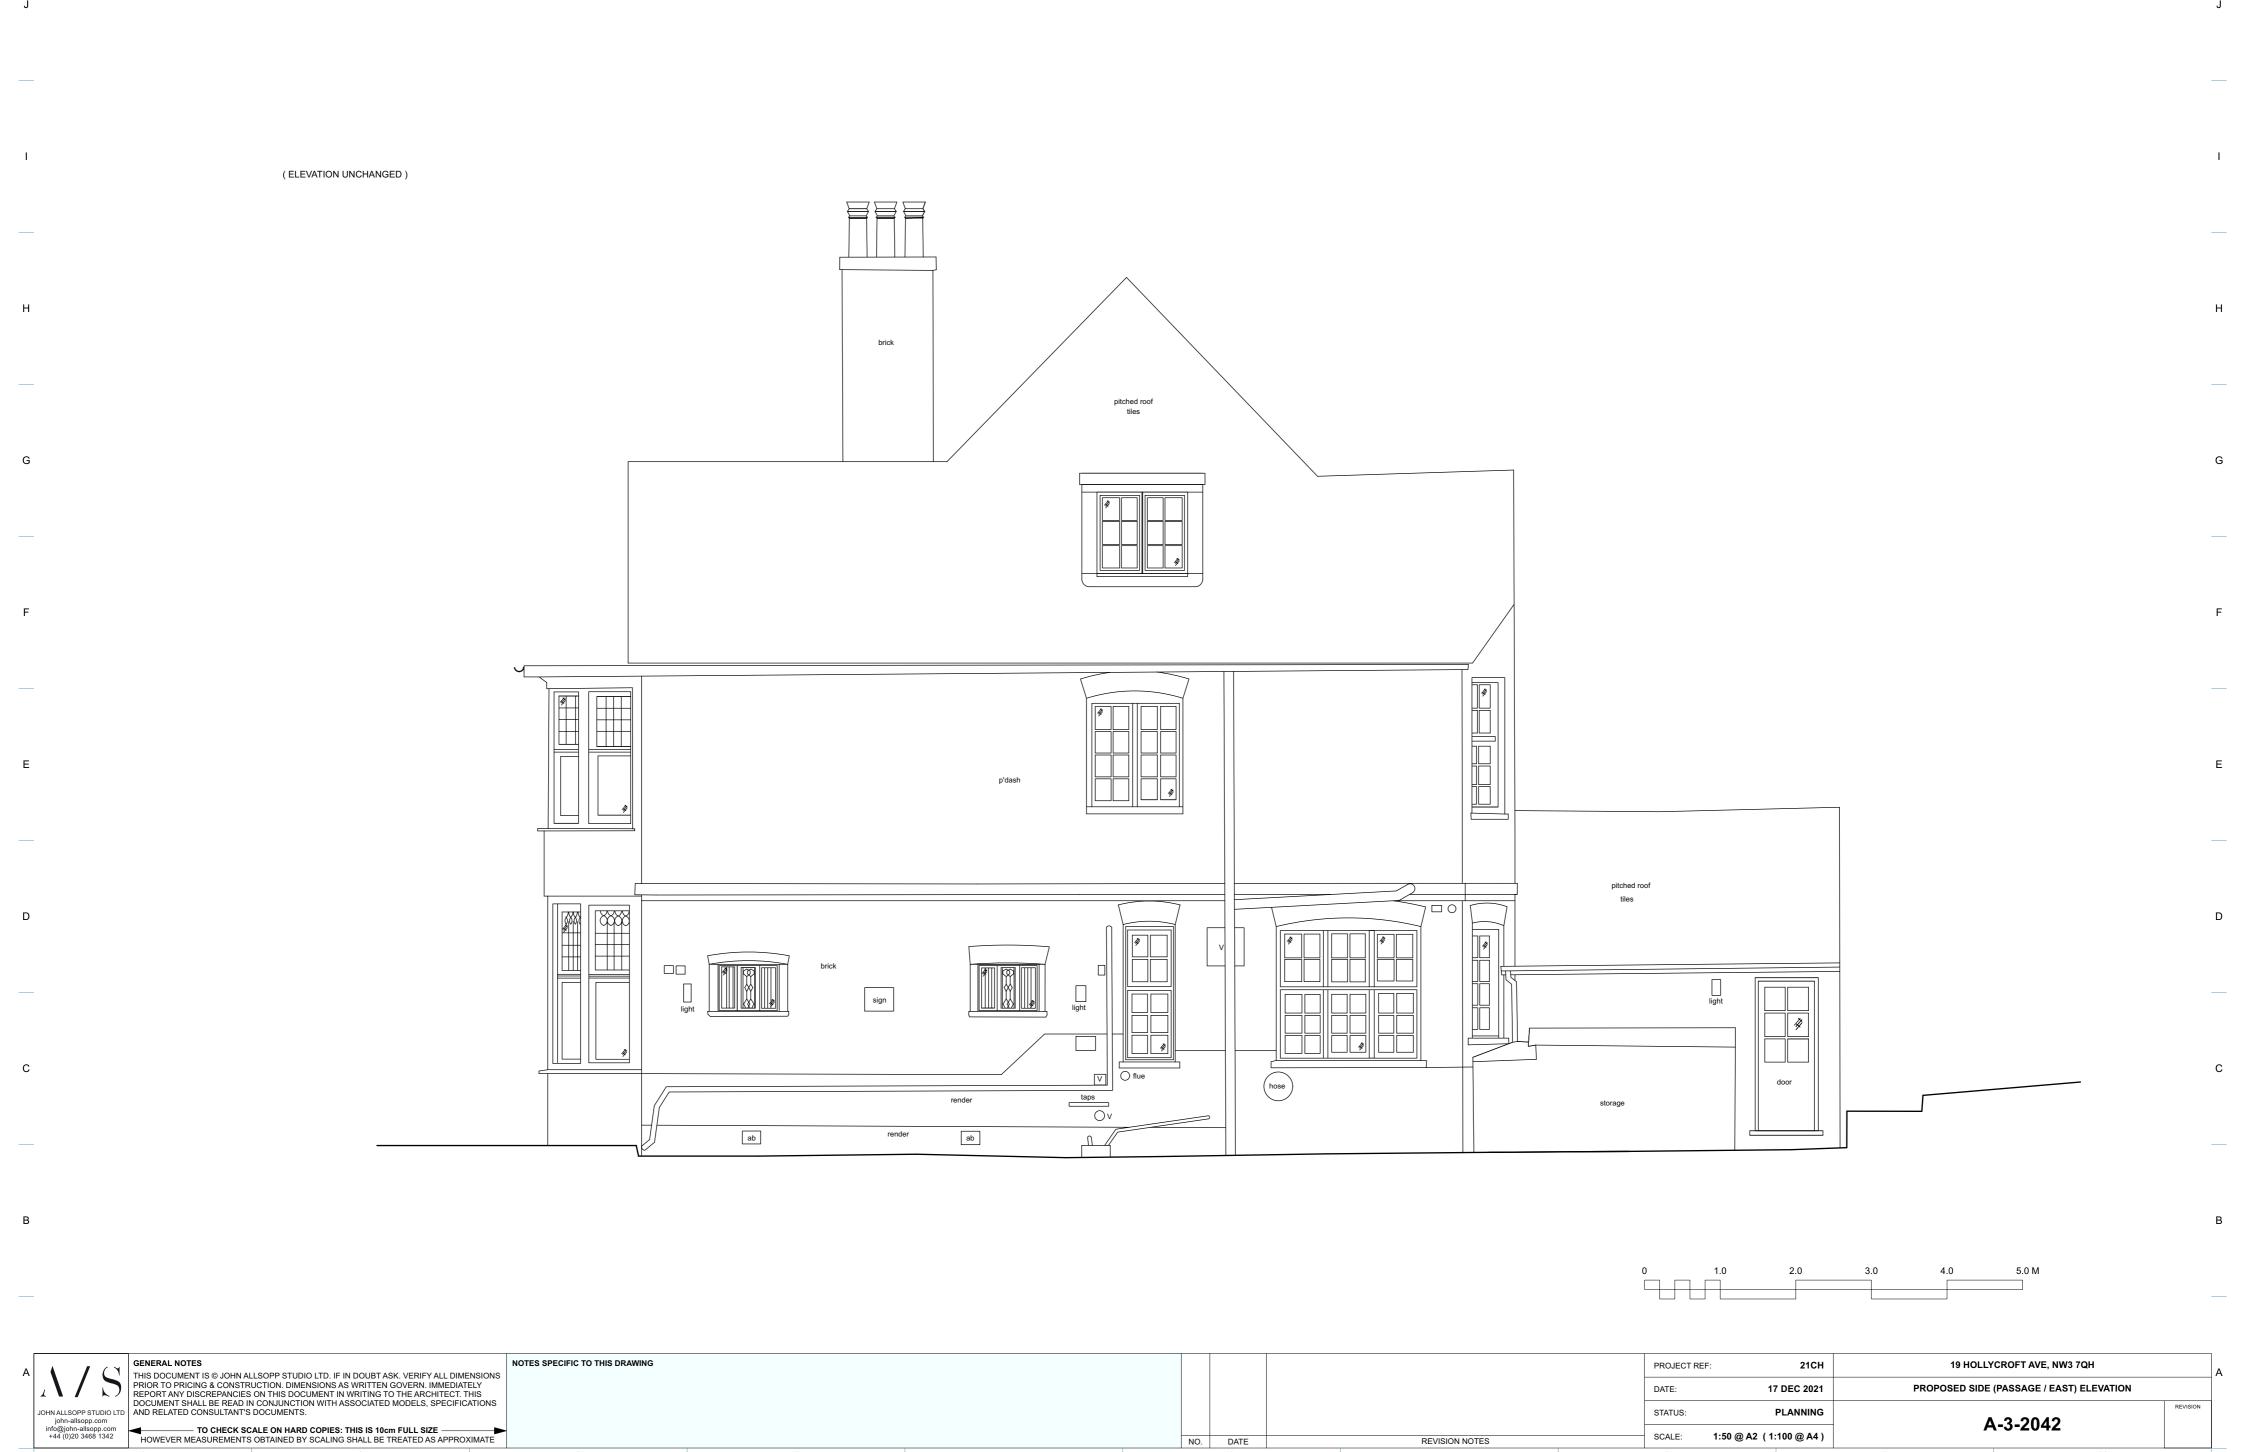

REVISION NOTES

17 DEC 2021 PROPOSED SIDE (PASSAGE / EAST) ELEVATION DATE: PLANNING STATUS: A-3-2042 SCALE: 1:50 @ A2 (1:100 @ A4)

NO. DATE

10

NO. DATE

A-3-2043

10

1:50 @ A2 (1:100 @ A4)