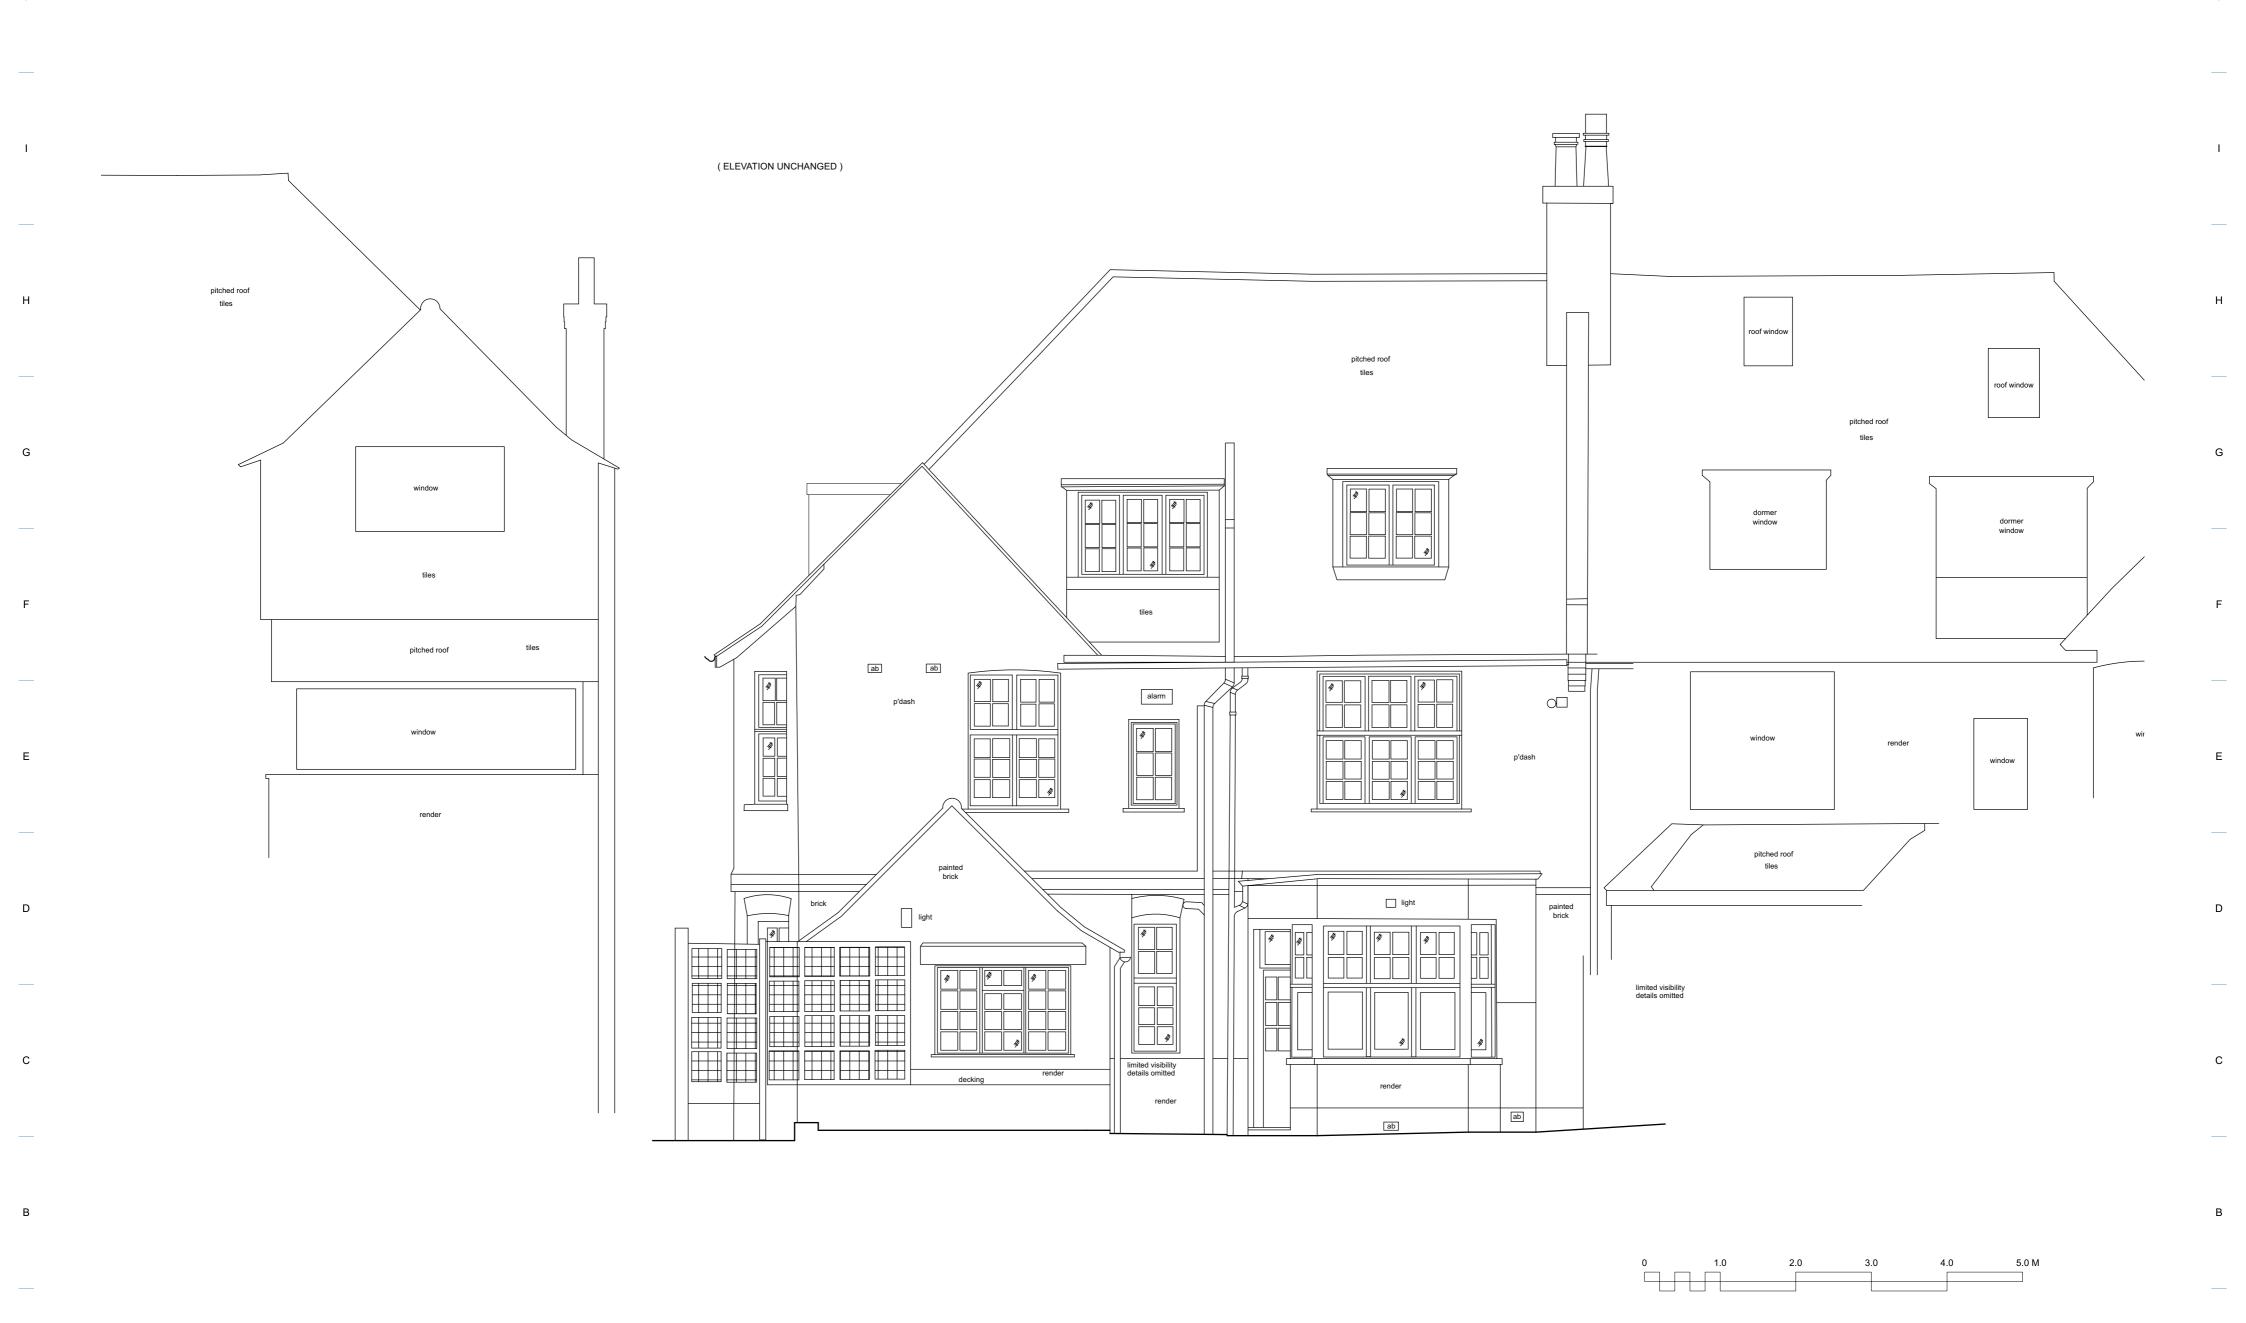

REVISION NOTES

17 DEC 2021 PROPOSED SIDE (PASSAGE / EAST) ELEVATION DATE: PLANNING STATUS: A-3-2042 SCALE: 1:50 @ A2 (1:100 @ A4)

NO. DATE

10

NO. DATE

A-3-2043

10

1:50 @ A2 (1:100 @ A4)