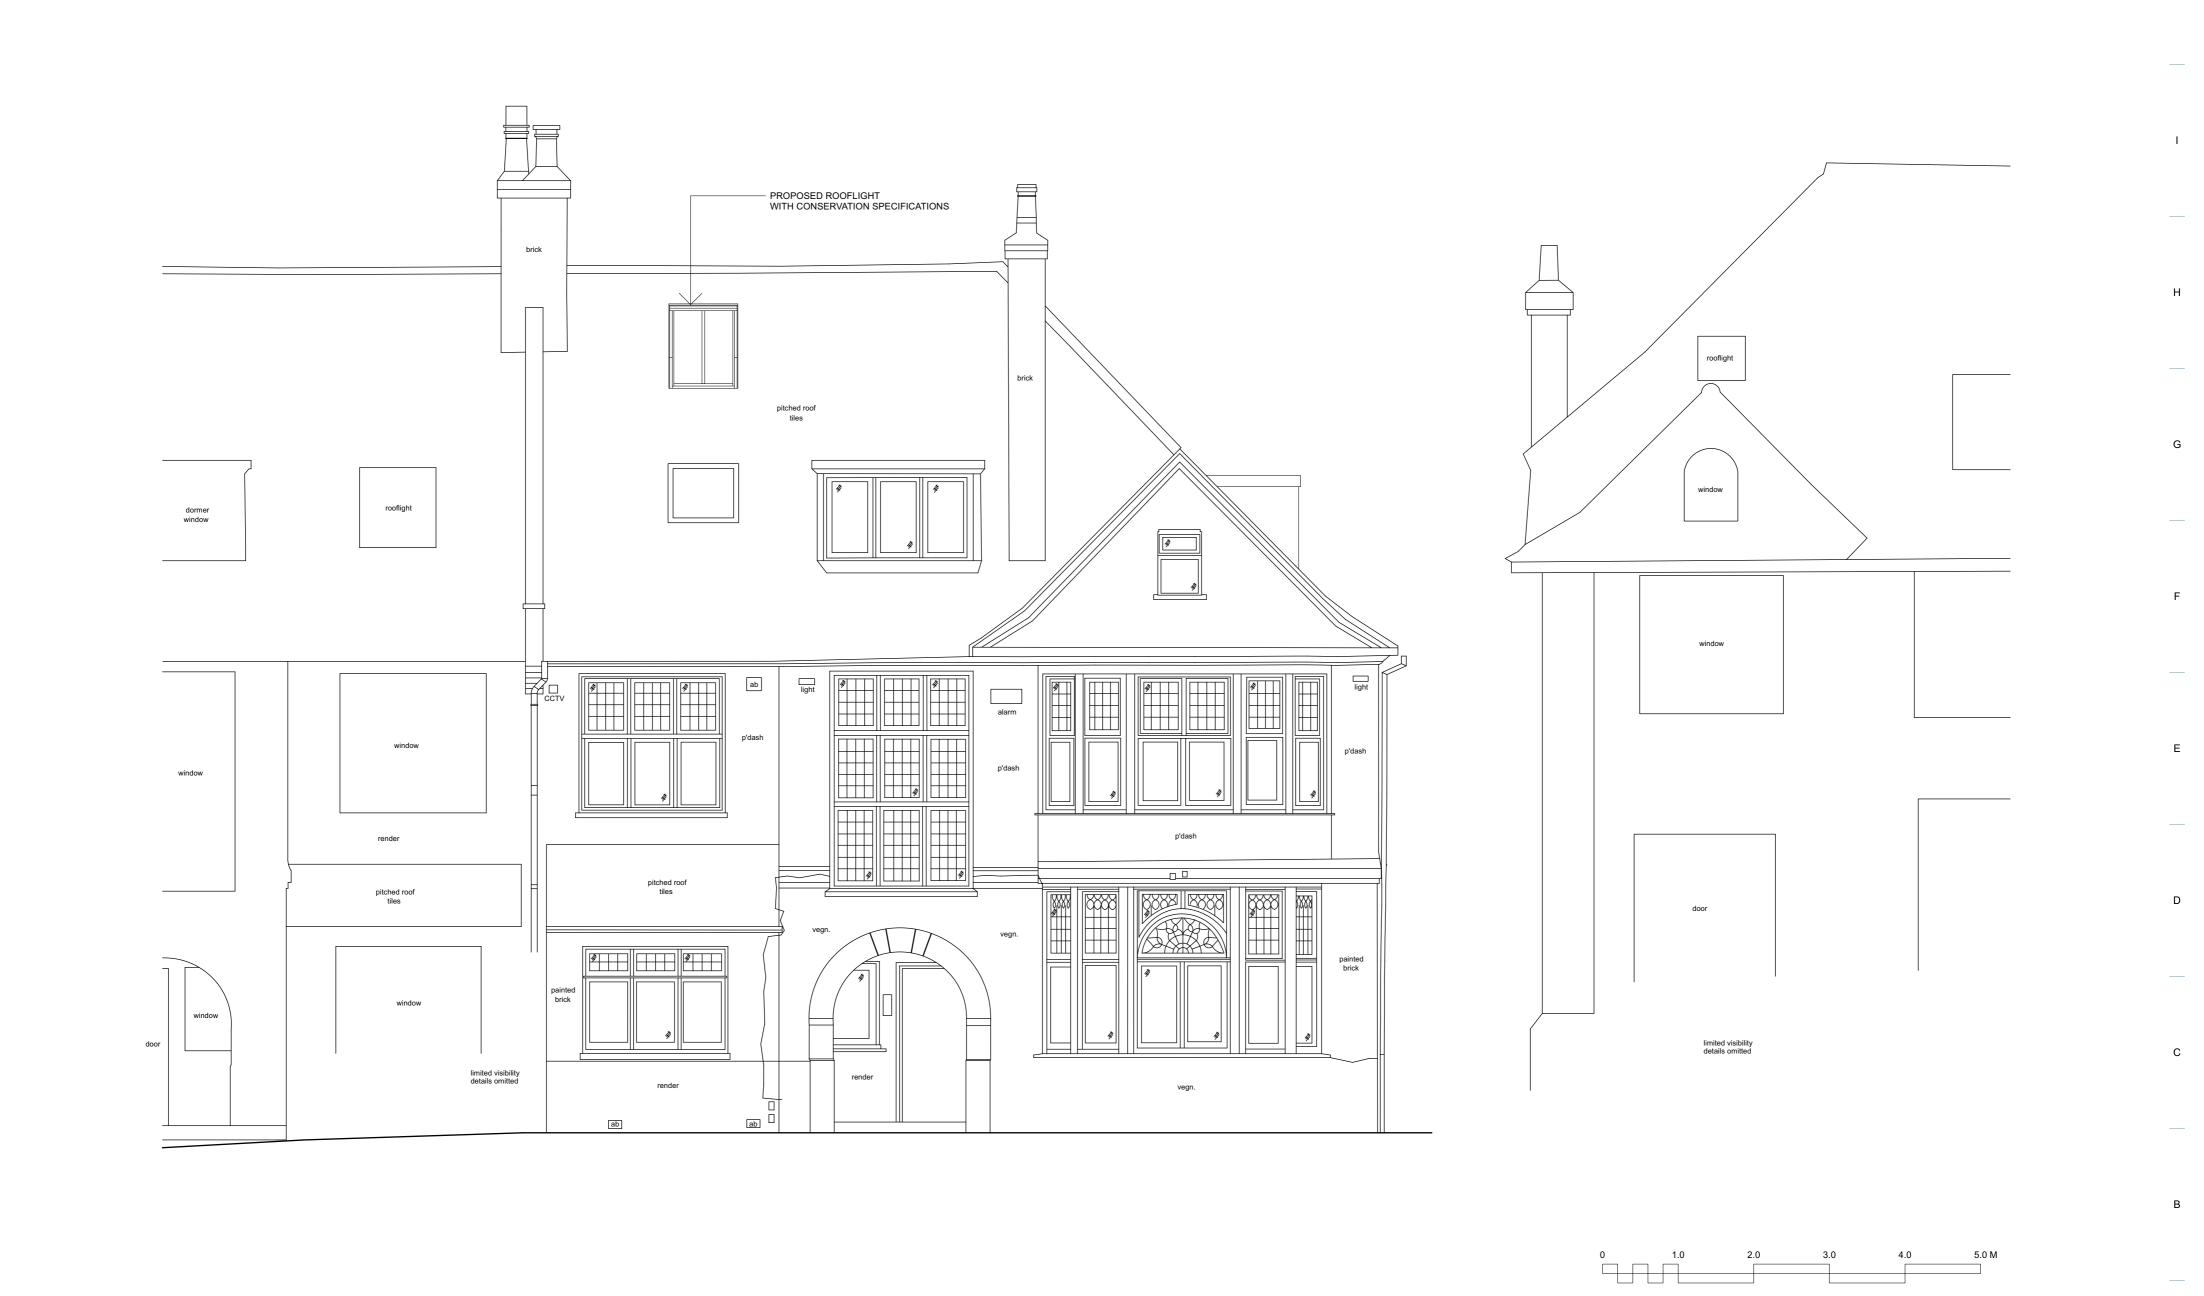

NOTES SPECIFIC TO THIS DRAWING 19 HOLLYCROFT AVE, NW3 7QH PROJECT REF: 21CH JOHNALLSOPP STUDIO LTD

JOHNAL 17 DEC 2021 PROPOSED REAR (NORTH) ELEVATION DATE: PLANNING STATUS: john-allsopp.com info@john-allsopp.com +44 (0)20 3468 1342 A-3-2041 1:50 @ A2 (1:100 @ A4) SCALE: NO. DATE REVISION NOTES 10