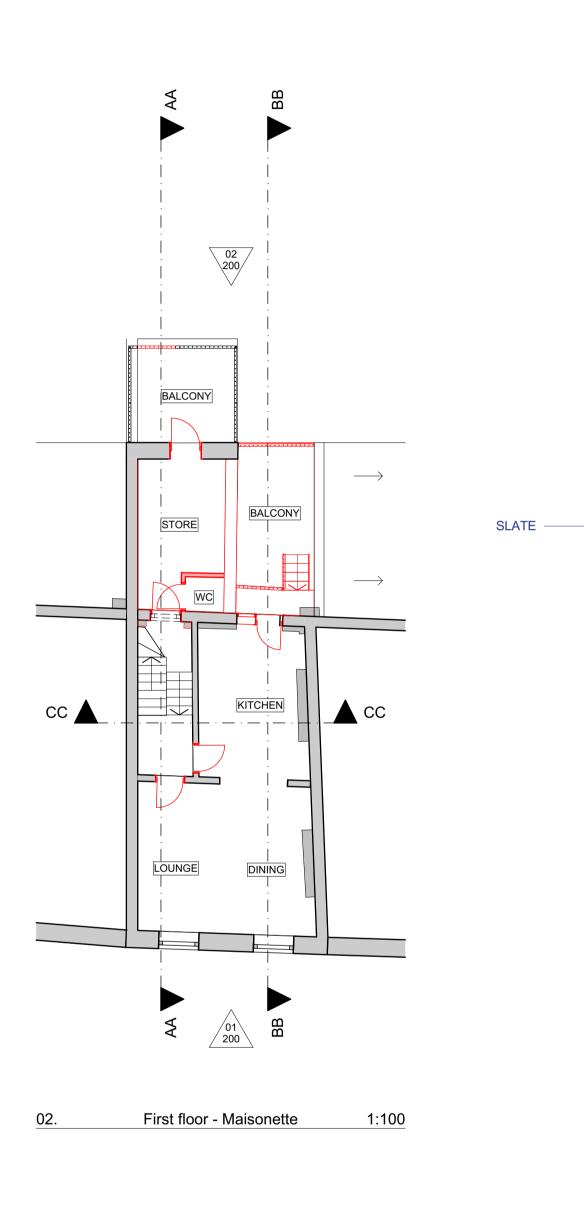

BEDROOM 1

Second floor - Maisonette

1:100



Change list



| product  | wings show design intent only. All dimensions to be checked on site prior to construction or<br>ion. Construction details to be confirmed by contractor/manufacturer by submitting shop<br>is for designer's approval. | Drawing Purpose |            | For Planning | Notes |
|----------|------------------------------------------------------------------------------------------------------------------------------------------------------------------------------------------------------------------------|-----------------|------------|--------------|-------|
| Design   | drawing is not to be scaled for production and construction purposes.