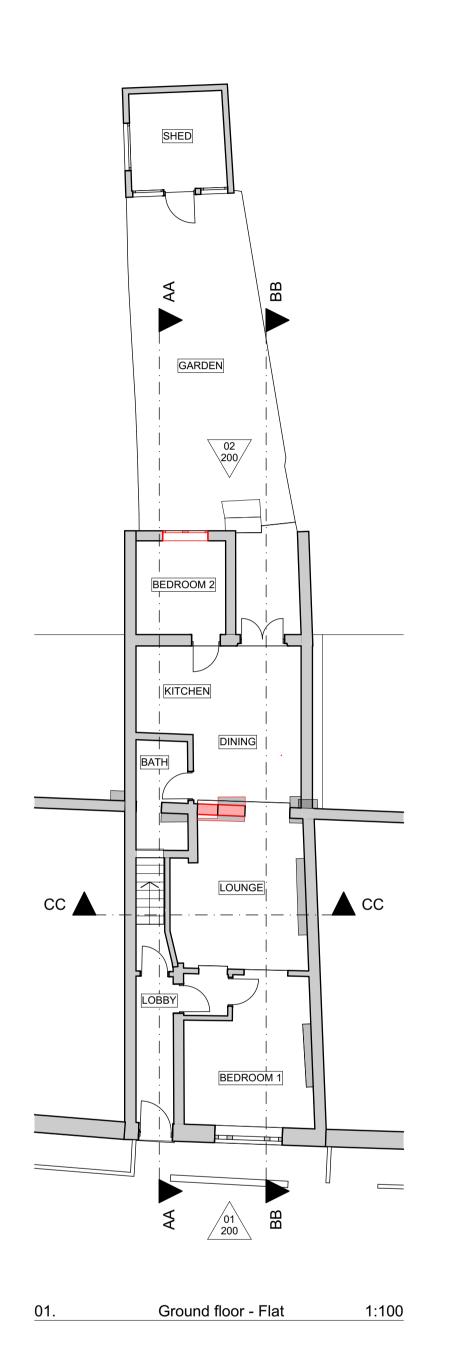

BEDROOM 1

Second floor - Maisonette

1:100



Change list



| product  | wings show design intent only. All dimensions to be checked on site prior to construction or<br>ion. Construction details to be confirmed by contractor/manufacturer by submitting shop<br>is for designer's approval. | Drawing Purpose |            | For Planning | Notes |
|----------|------------------------------------------------------------------------------------------------------------------------------------------------------------------------------------------------------------------------|-----------------|------------|--------------|-------|
| Design   | drawing is not to be scaled for production and construction purposes.