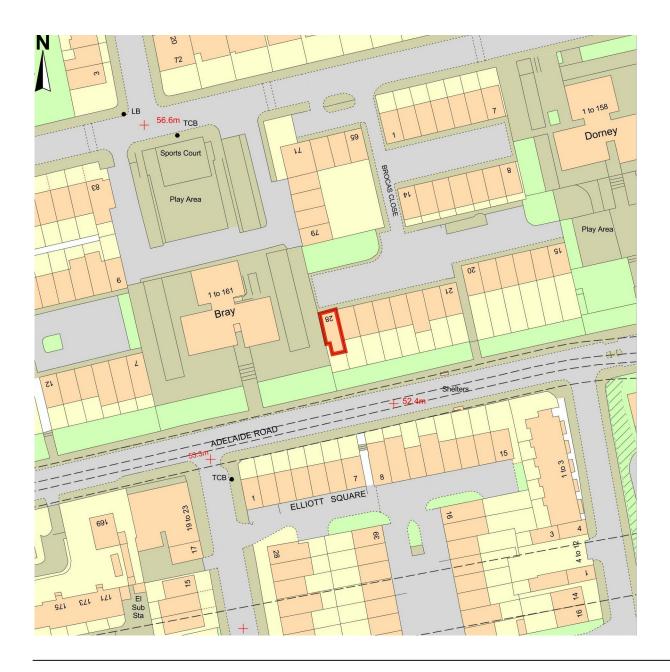

| Rev. | Date | Description | Drawn Check |
|------|------|-------------|-------------|

Project: Brocas Close

Client: Alex Eskander

Project Number: Scale/Format: 1:1250/A4 018

Drawing Name: Existing Site Plan

Drawing Number: 018-A100

Date: 16/11/2021

Drawn/Checked: TH/TH

Approved: TH

CAD Reference:

TT

19 Cross Court London SE5 8HH 07707607304 tom@tomhart.uk General Notes: Do not scale from drawings. Discrepencies to be reported immediately to the Architect. IT o be read in conjunction with Architect's, Londscape Architect's, and Structural Engineers' drawings. All existing site, tree and building information has been compiled from different sources. All dimensions given in millimeters unless otherwise stated. All dimensions to be checked on site.