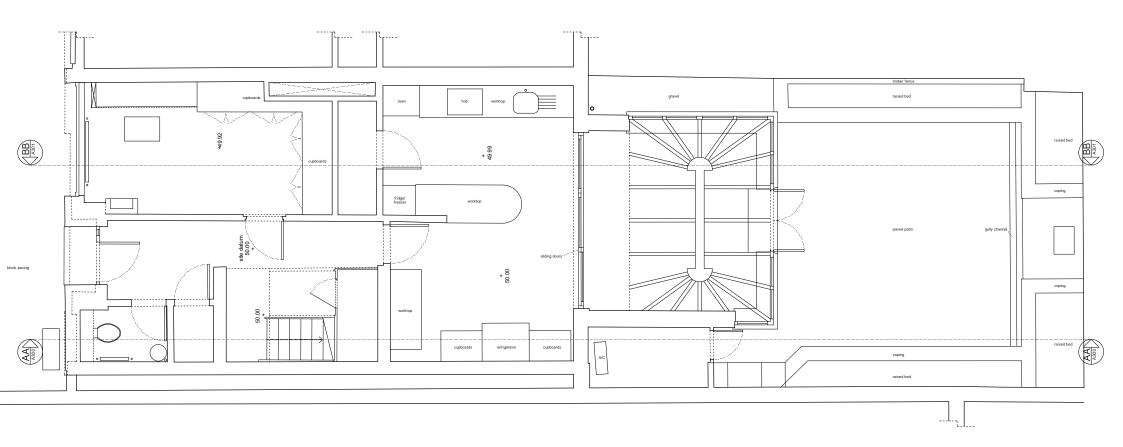

Project: Drawing Name:
Brocas Close Existing Plan Ground Floor
Client: Drawing Number: 018-A101
Alex Eskander

Project Number:

018

Date: 16/11/2021

Scale/Format: 1:75/A4

Drawn/Checked: TH/TH
Approved: TH

CAD Reference: