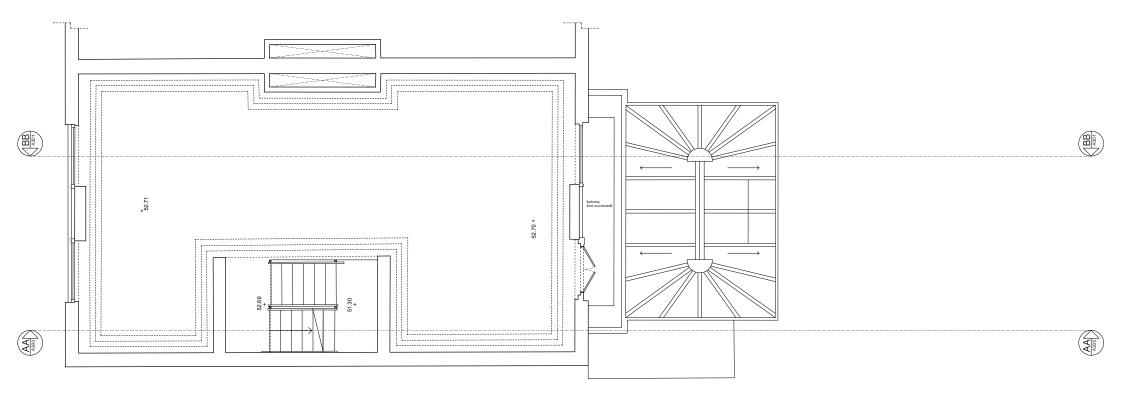

| 001 | 211217 | Drawing update | TH TH       |
|-----|--------|----------------|-------------|
| Pov | Date   | Description    | Drawn Chack |

Project: Drawing Name:
Brocas Close Existing Plan Roof

Project Number:

018

Client: Drawing Number: 018-A104
Alex Eskander

Date: 16/11/2021 Scale/Format: 1:75/A4 Drawn/Checked: TH/TH

Approved: TH

General Notes: Do not scale from drawings. Discrepencies to be reported immediately to the Architect. I To be read in conjunction with Architect's, Landscape Architect's, and Structural Engineers' drawings. All existing site, tree and building information has been compiled from different sources. All dimensions given in millimeters unless otherwise stated. All dimensions to be checked on site.