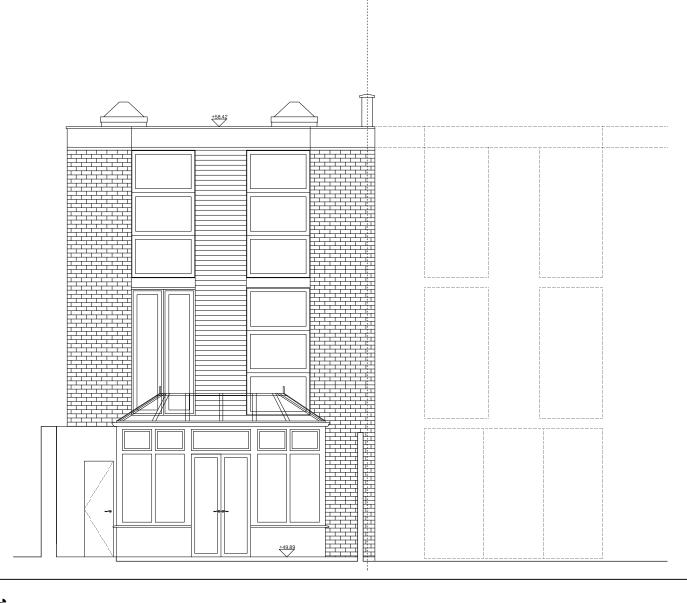

Project: Brocas Close

018

Client: Alex Eskander Project Number:

Scale/Format: 1:75/A4

Drawing Name: Existing Elevation Front

Drawing Number: 018-A-200

Date: 16/11/2021

Drawn/Checked: TH/TH

Approved: TH

CAD Reference:

 $\mathsf{TT}$ 

19 Cross Court London SE5 8HH 07707607304 tom@tomhart.uk General Notes: Do not scale from drawings. Discrepencies to be reported immediately to the Architect. IT ob e read in conjunction with Architect's, Londscape Architect's, and Structural Engineers' drawings. All existing site, tree and building information has been compiled from different sources. All dimensions given in millimeters unless otherwise stated. All dimensions to be c'hecked on site.