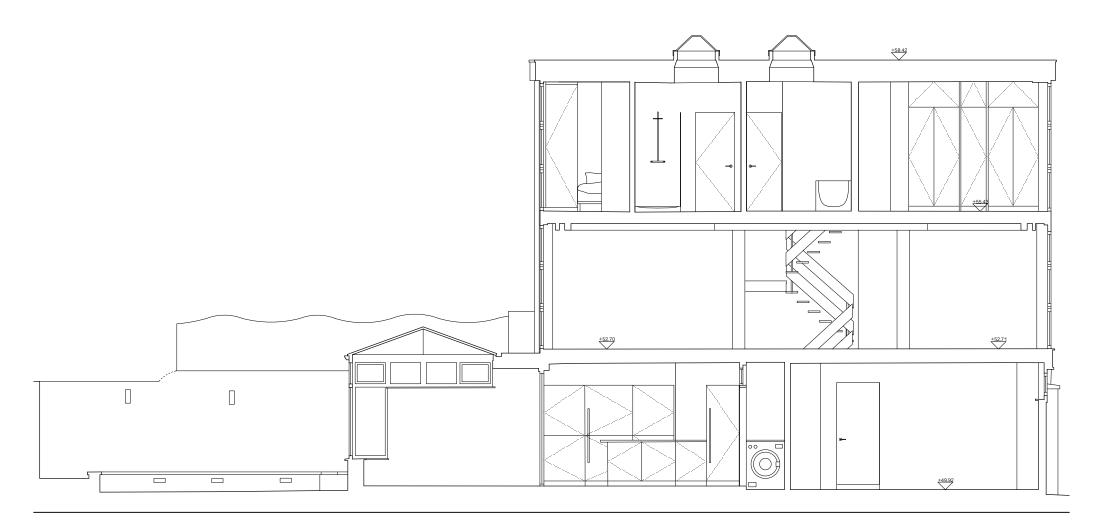

Project: Brocas Close

018

Client: Alex Eskander

Alex Eskander
Project Number:

Drawing Name: Existing Long Section BB

Drawing Number: 018-A301

Date: 16/11/2021 Scale/Format: 1:75/A4 Drawn/Checked: TH/TH

Approved: TH

CAD Reference: