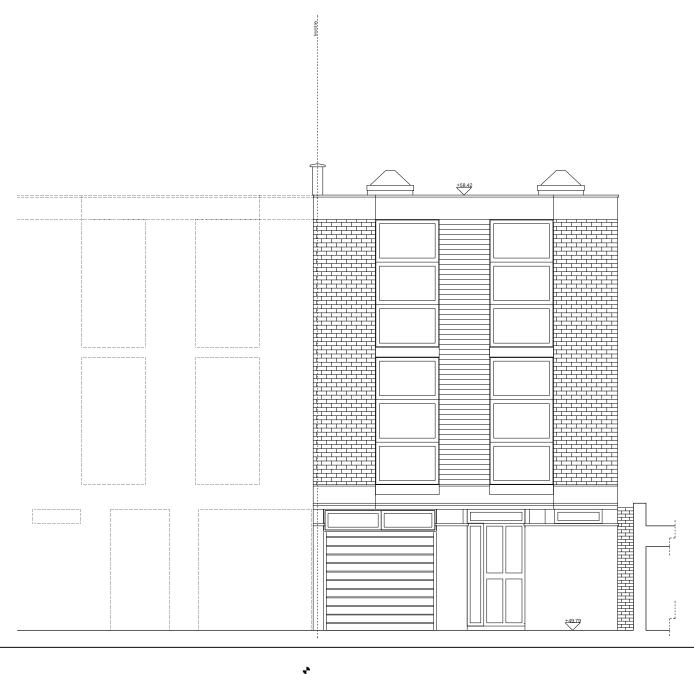

Project: Brocas Close

018

Client: Alex Eskander Project Number:

Scale/Format: 1:75/A4

Drawing Name: Existing Elevation Front

Drawing Number: 018-A-200

Date: 16/11/2021

Drawn/Checked: TH/TH

Approved: TH

CAD Reference:

 $\mathsf{TT}$ 

19 Cross Court London SE5 8HH 07707607304 tom@tomhart.uk General Notes: Do not scale from drawings. Discrepencies to be reported immediately to the Architect. IT ob e read in conjunction with Architect's, Londscape Architect's, and Structural Engineers' drawings. All existing site, tree and building information has been compiled from different sources. All dimensions given in millimeters unless otherwise stated. All dimensions to be c'hecked on site.