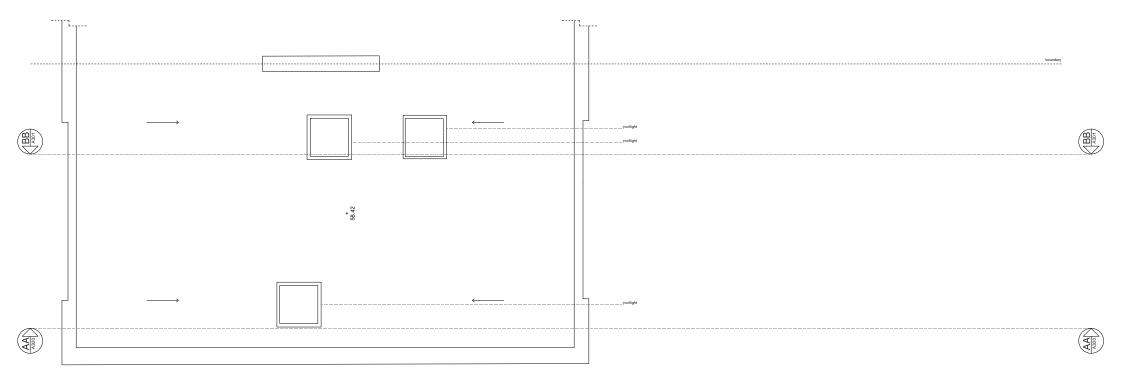

Project: Brocas Close

Client:

Alex Eskander
Project Number:
018

Drawing Name: Existing Plan Second Floor

Scale/Format: 1:75/A4

Drawing Number: 018-A103

Date: 16/11/2021

Drawn/Checked: TH/TH

Approved: TH

CAD Reference:

General Notes: Do not scale from drawings. Discrepencies to be reported immediately to the Architect. IT o be read in conjunction with Architect's, Londscape Architect's, and Structural Engineers' drawings. All existing site, tree and building information has been compiled from different sources. All dimensions given in millimeters unless otherwise stated. All dimensions to be checked on site.