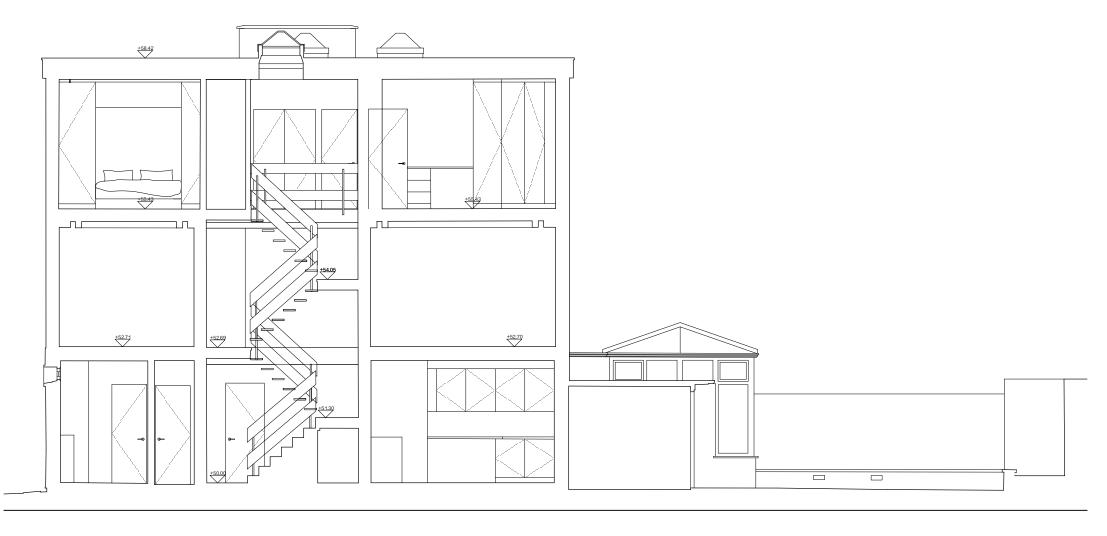

| 001 | 211217 | Drawing update | TH TH |
|-----|--------|----------------|-------|

Project: Drawing Name: Brocas Close

Project Number:

018

Existing Section Long AA Client: Drawing Number: 018-A300 Alex Eskander

Date: 16/11/2021 Scale/Format: 1:75/A4 Drawn/Checked: TH/TH

Approved: TH

CAD Reference:

 $\mathsf{TT}$ 

19 Cross Court London SE5 8HH 07707607304 tom@tomhart.uk General Notes: Do not scale from drawings. Discrepencies to be reported immediately to the Architect. IT ob e read in conjunction with Architect's. Landscape Architect's, and Structural Engineers' drawings. All existing site, tree and building information has been compiled from different sources. All dimensions given in millimeters unless otherwise stated. All dimensions to be checked on site.