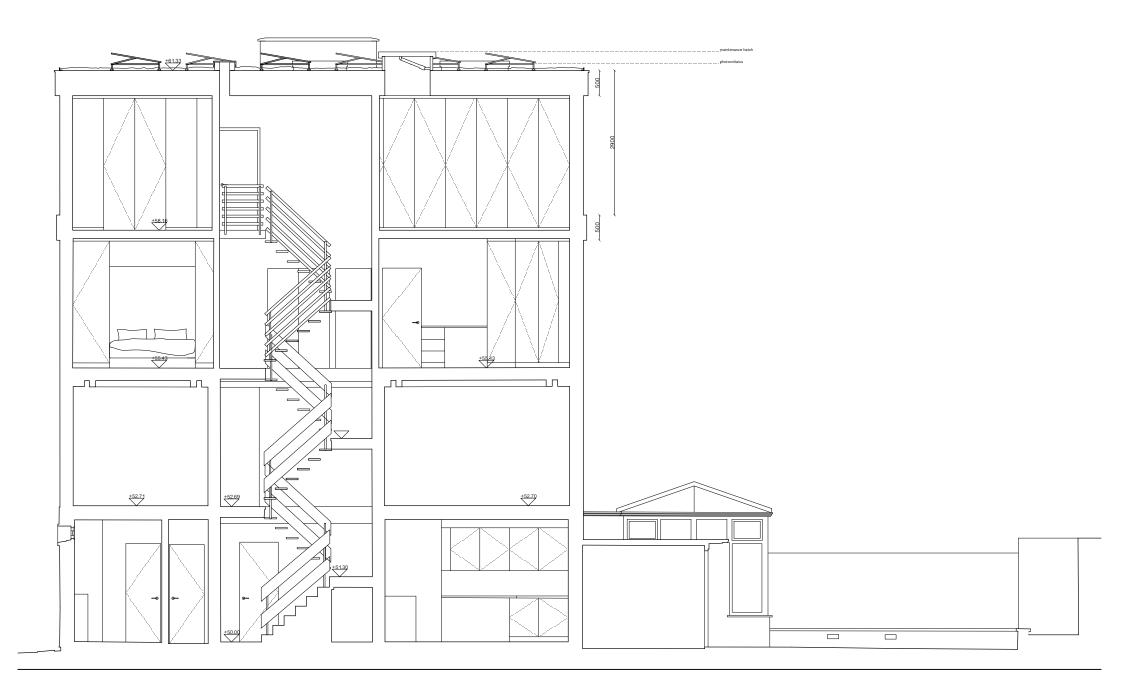

| 001 | 211217 | Drawing update | тн тн |
|-----|--------|----------------|-------|

 Project:
 Drawing Name:

 Brocss Close
 Proposed Section Long AA

 Client:
 Drawing Number: 018-A305

 Alex Eskander
 Date: 16/11/2021

 Project Number:
 018

 Scale/Format: 1:75/A4

Drawn/Checked: TH/TH

Approved: TH

CAD Reference: //olumes/GoogleDrive/My Drive/01 Composter/Documents/ Work/02 Freelance/018 Brocas Close/01 CAD/01 Rhino