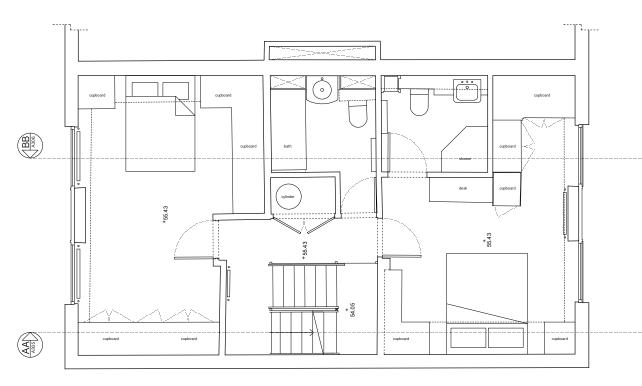

| 19 Cross Court London<br>SE5 8HH 07707607304<br>tom@tomhart.uk | General Notes: Do not scale from drawings: Disconservices to be<br>reported Interactively to the Architect T-To be read in conjunctes with<br>Architect: Landscape Architecture, and Structurat Engineers'<br>drawings. All existing site, tree and building information has been<br>completed from different sources. All dimensions points in millimeters<br>unless otherwise stated. All dimensions to be checked on site. |                                                                      | Project:<br>Brocas Close<br>Client:<br>Alex Eskander | Drawing Name:<br>Proposed Plan First Floor<br>Drawing Number: 018-A108 | Drawn/Checked: TH/TH<br>Approved: TH<br>CAD Reference:<br>Molume#CoogleDrive/Mvt Drive/01_Compositer/Documents/ Work/02 |
|----------------------------------------------------------------|-------------------------------------------------------------------------------------------------------------------------------------------------------------------------------------------------------------------------------------------------------------------------------------------------------------------------------------------------------------------------------------------------------------------------------|----------------------------------------------------------------------|------------------------------------------------------|------------------------------------------------------------------------|-------------------------------------------------------------------------------------------------------------------------|
|                                                                |                                                                                                                                                                                                                                                                                                                                                                                                                               | 001 211217 Drawing update TH TH<br>Rev. Date Description Drawn Check | Alex Eskander<br>Project Number:<br>018              | Date: 16/11/2021<br>Scale/Format: 1:75/A4                              | Volumes/CoogleDrive/My Drive/01 Compooter/Documents/ Work/02<br>Freelance/018 Brocas Close/01 CAD/01 Rhino              |