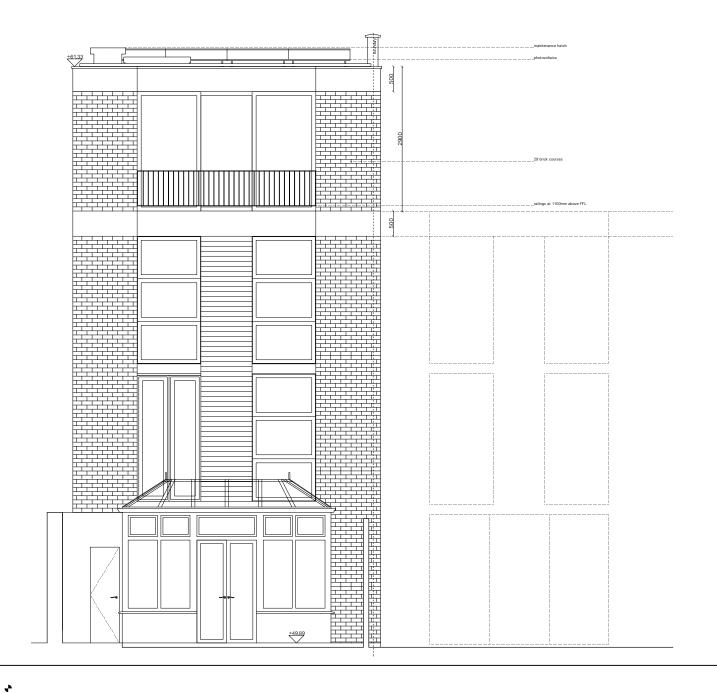

| Project:                 | Drawing Name:            |
|--------------------------|--------------------------|
| Brocas Close             | Proposed Elevation Front |
| Client:<br>Alex Eskander | Drawing Number: 018-A203 |
| Project Number:          | Date: 16/11/2021         |
| 018                      | Scale/Format: 1:75/A4    |

Drawn/Checked: TH/TH

Approved: TH

CAD Reference: /Volumes/GoogleDrive/My Drive/01 Compooter/Documents/ Work/02 Freelance/018 Brocas Close/01 CAD/01 Rhino

General Note: Do not scale from drawing: Discogramming to reported immediately to the Architect 1 To be read in conjunction Architects, Landscape Architects, and Structural Engineers' drawings. All existing site, tree and building information has been compiled from different sources. All dimensions given in millimet unless otherwise stated. All dimensions to be checked on site.