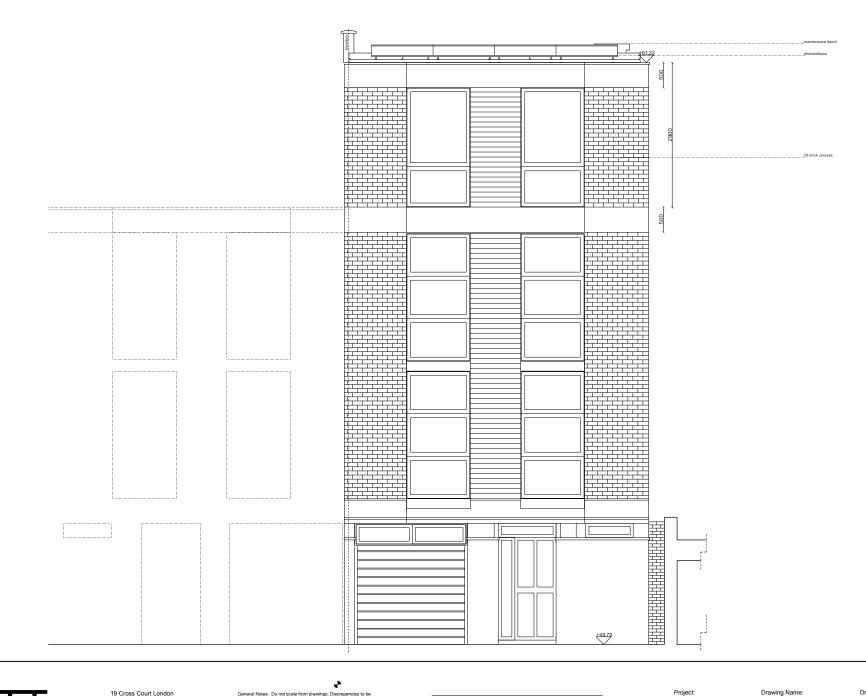

| Project:                 | Drawing Name:            |
|--------------------------|--------------------------|
| Brocas Close             | Proposed Elevation Front |
| Client:<br>Alex Eskander | Drawing Number: 018-A203 |
| Project Number:          | Date: 16/11/2021         |
| 018                      | Scale/Format: 1:75/A4    |