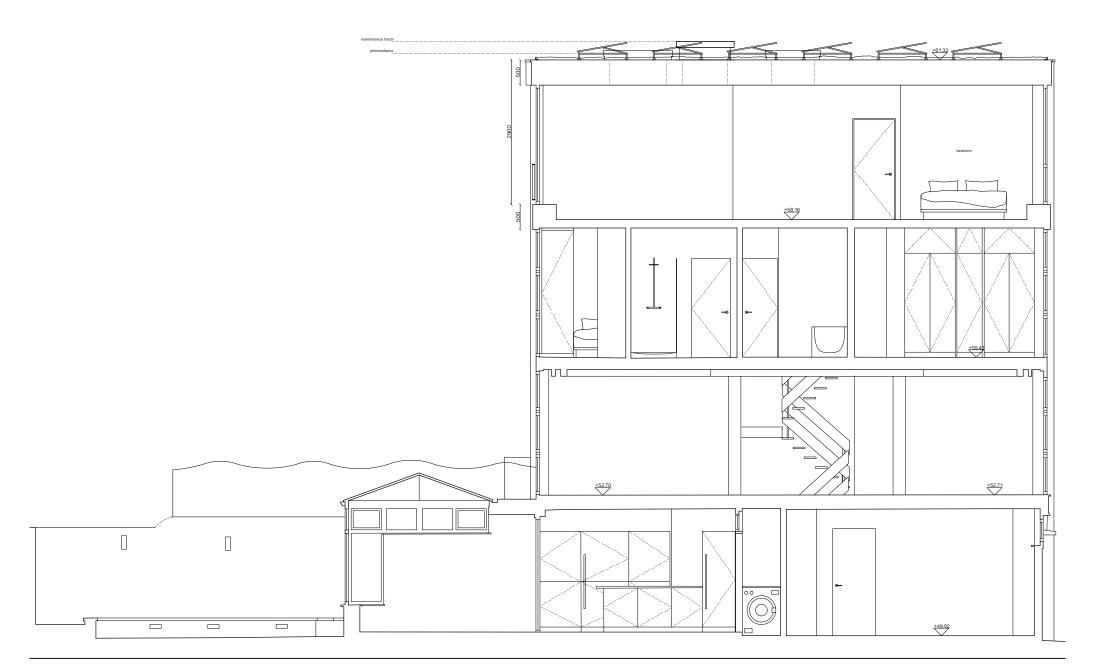

| 001 | 211217 | Drawing update | тн тн |
|-----|--------|----------------|-------|

 Project:
 Drawing Name:

 Brocss Close
 Proposed Section Long AA

 Client:
 Drawing Number: 018-A305

 Alex Eskander
 Date: 16/11/2021

 Project Number:
 018

 Scale/Format: 1:75/A4

Drawn/Checked: TH/TH

Approved: TH

CAD Reference: //olumes/GoogleDrive/My Drive/01 Composter/Documents/ Work/02 Freelance/018 Brocas Close/01 CAD/01 Rhino