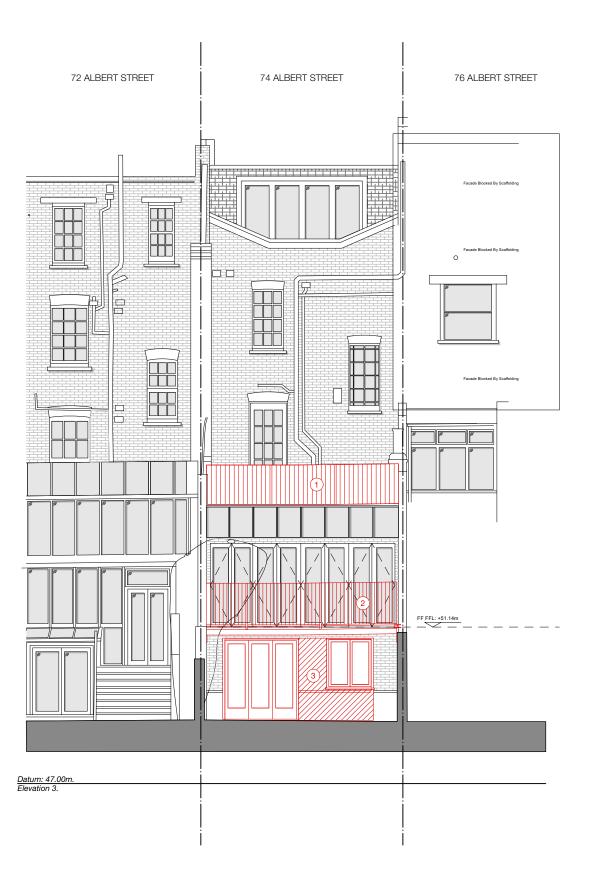

 
 REVISION

 NUMBER
 DATE
 BY

 P1
 14/12/2021
 RH
 Issued for Planning

NOTES:

KEY

DEMOLITION WORK

- IRON BALUSTRADE REMOVED NON-ORIGINAL BALCONY
- 2 REMOVED

EXTENSION REAR DOOR, WALL AND WINDOW REMOVED TO CREATE OPENING FOR BI-FOLDING DOOR

0.0 2.0 4.0 M

020 7722 8525

Unit 1 Primrose Mews office@mcma.design Sharpleshall Street London NW1 8YW

www.mcma.design

CLIENT
Corinne & Toby Philipps

PROJECT 74 Albert Street, NW1 7NR

SHEET TITLE

Demolition Elevation 3