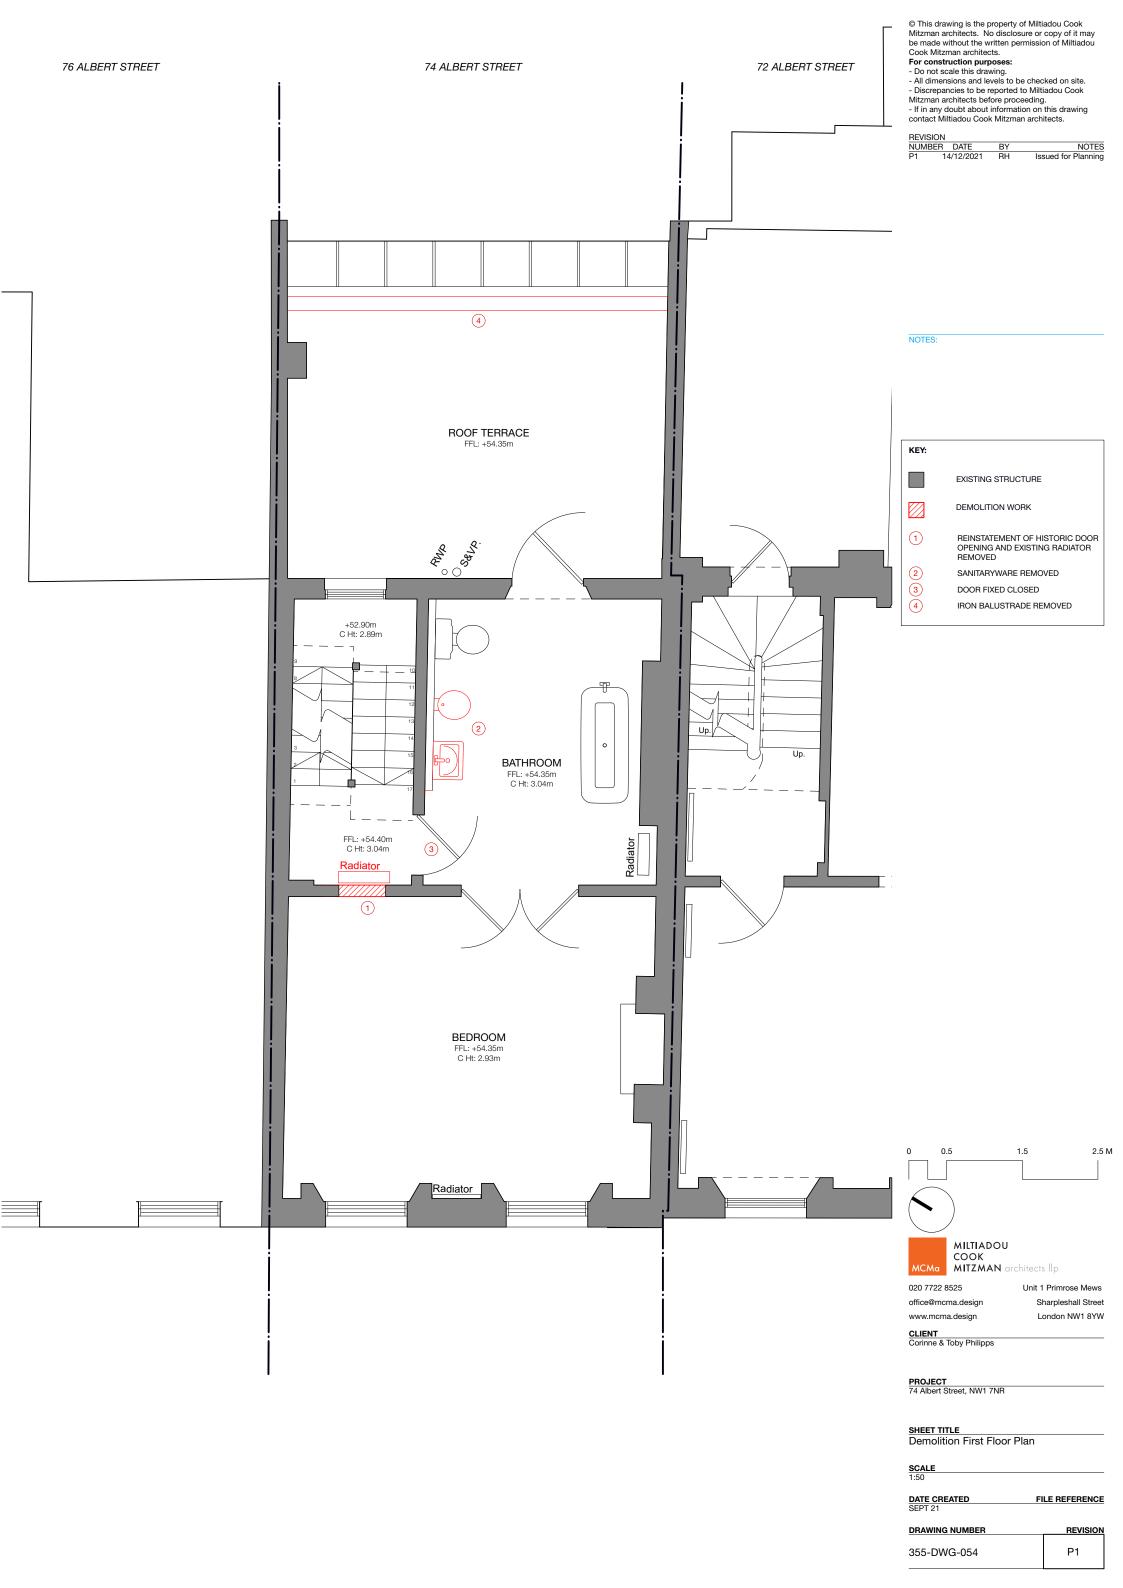

# For construction purposes: - Do not scale this drawing.

- All dimensions and levels to be checked on site.
  Discrepancies to be reported to Miltiadou Cook
- Mitzman architects before proceeding.

   If in any doubt about information on this drawing
- contact Miltiadou Cook Mitzman architects.

 
 REVISION

 NUMBER
 DATE
 BY

 P1
 14/12/2021
 RH
 Issued for Planning

NOTES:

KEY

DEMOLITION WORK

- IRON BALUSTRADE REMOVED NON-ORIGINAL BALCONY
- 2 REMOVED

EXTENSION REAR DOOR, WALL AND WINDOW REMOVED TO CREATE OPENING FOR BI-FOLDING DOOR