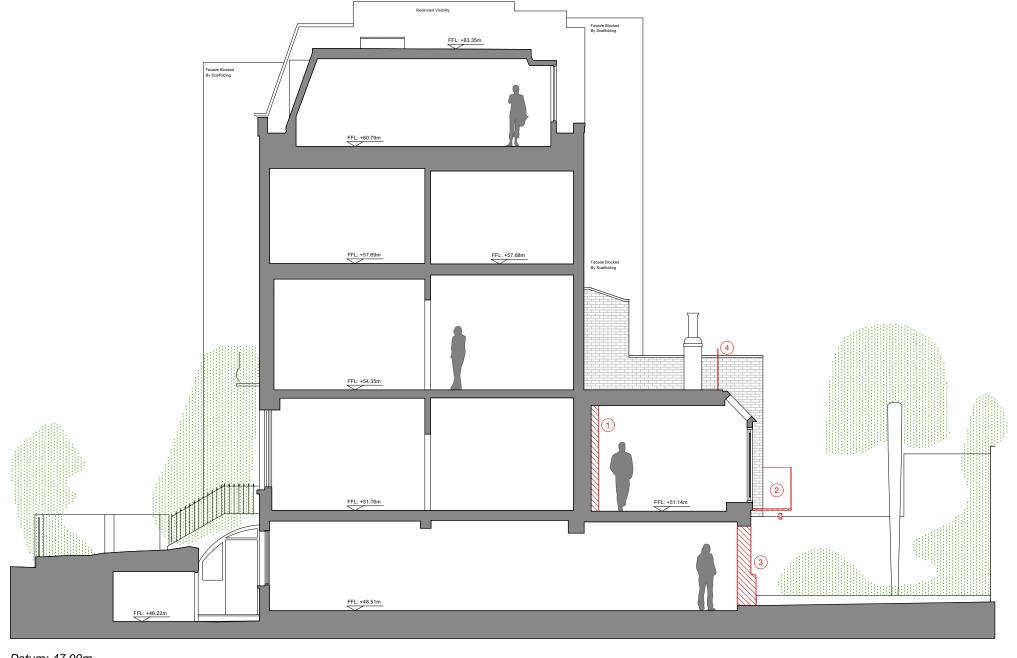

Datum: 47.00m.

Section A.

REVISION BY DATE BY 14/12/2021 RH Issued for Planning

NOTES:

KEY EXISTING STRUCTURE DEMOLITION WORK NON-ORIGINAL BOXING OUT REMOVED NON-ORIGINAL BALCONY TO BE REMOVED EXTENSION REAR DOOR, WALL AND WINDOW REMOVED TO CREATE OPENING FOR BI-FOLDING DOOR 4 IRON BALUSTRADE REMOVED