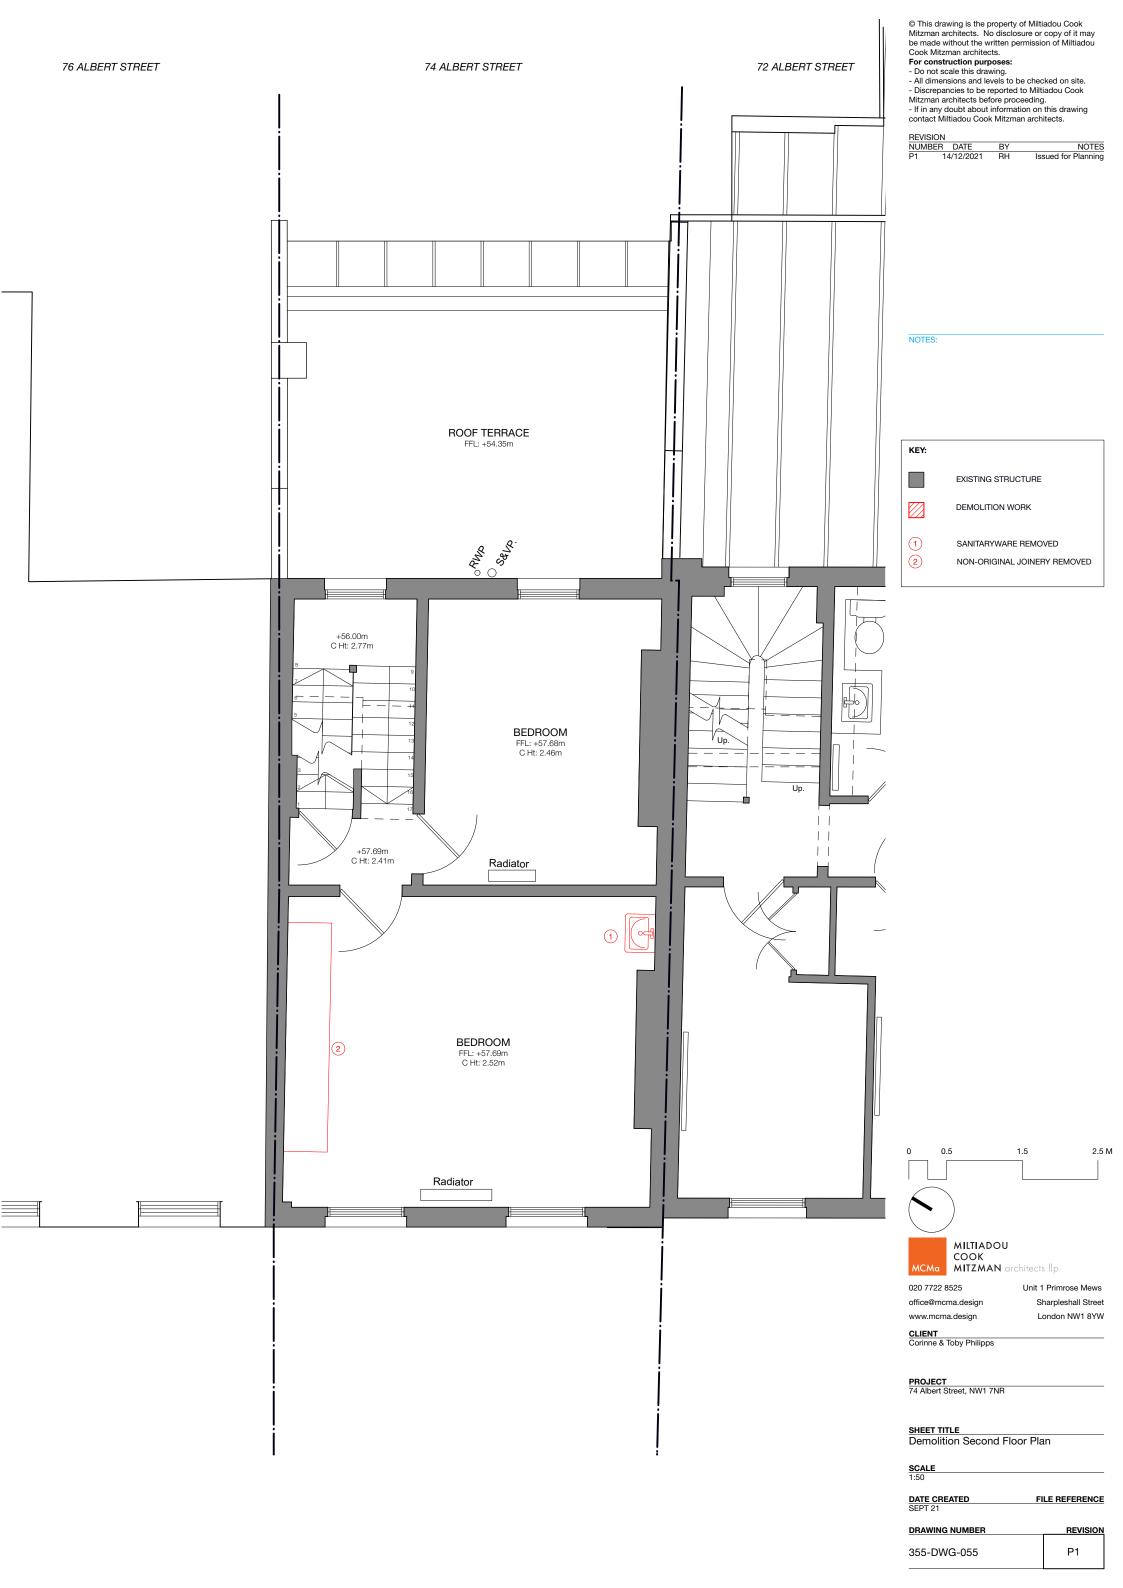

REVISION BY DATE BY 14/12/2021 RH Issued for Planning

NOTES:

KEY EXISTING STRUCTURE DEMOLITION WORK NON-ORIGINAL BOXING OUT REMOVED NON-ORIGINAL BALCONY TO BE REMOVED EXTENSION REAR DOOR, WALL AND WINDOW REMOVED TO CREATE OPENING FOR BI-FOLDING DOOR 4 IRON BALUSTRADE REMOVED