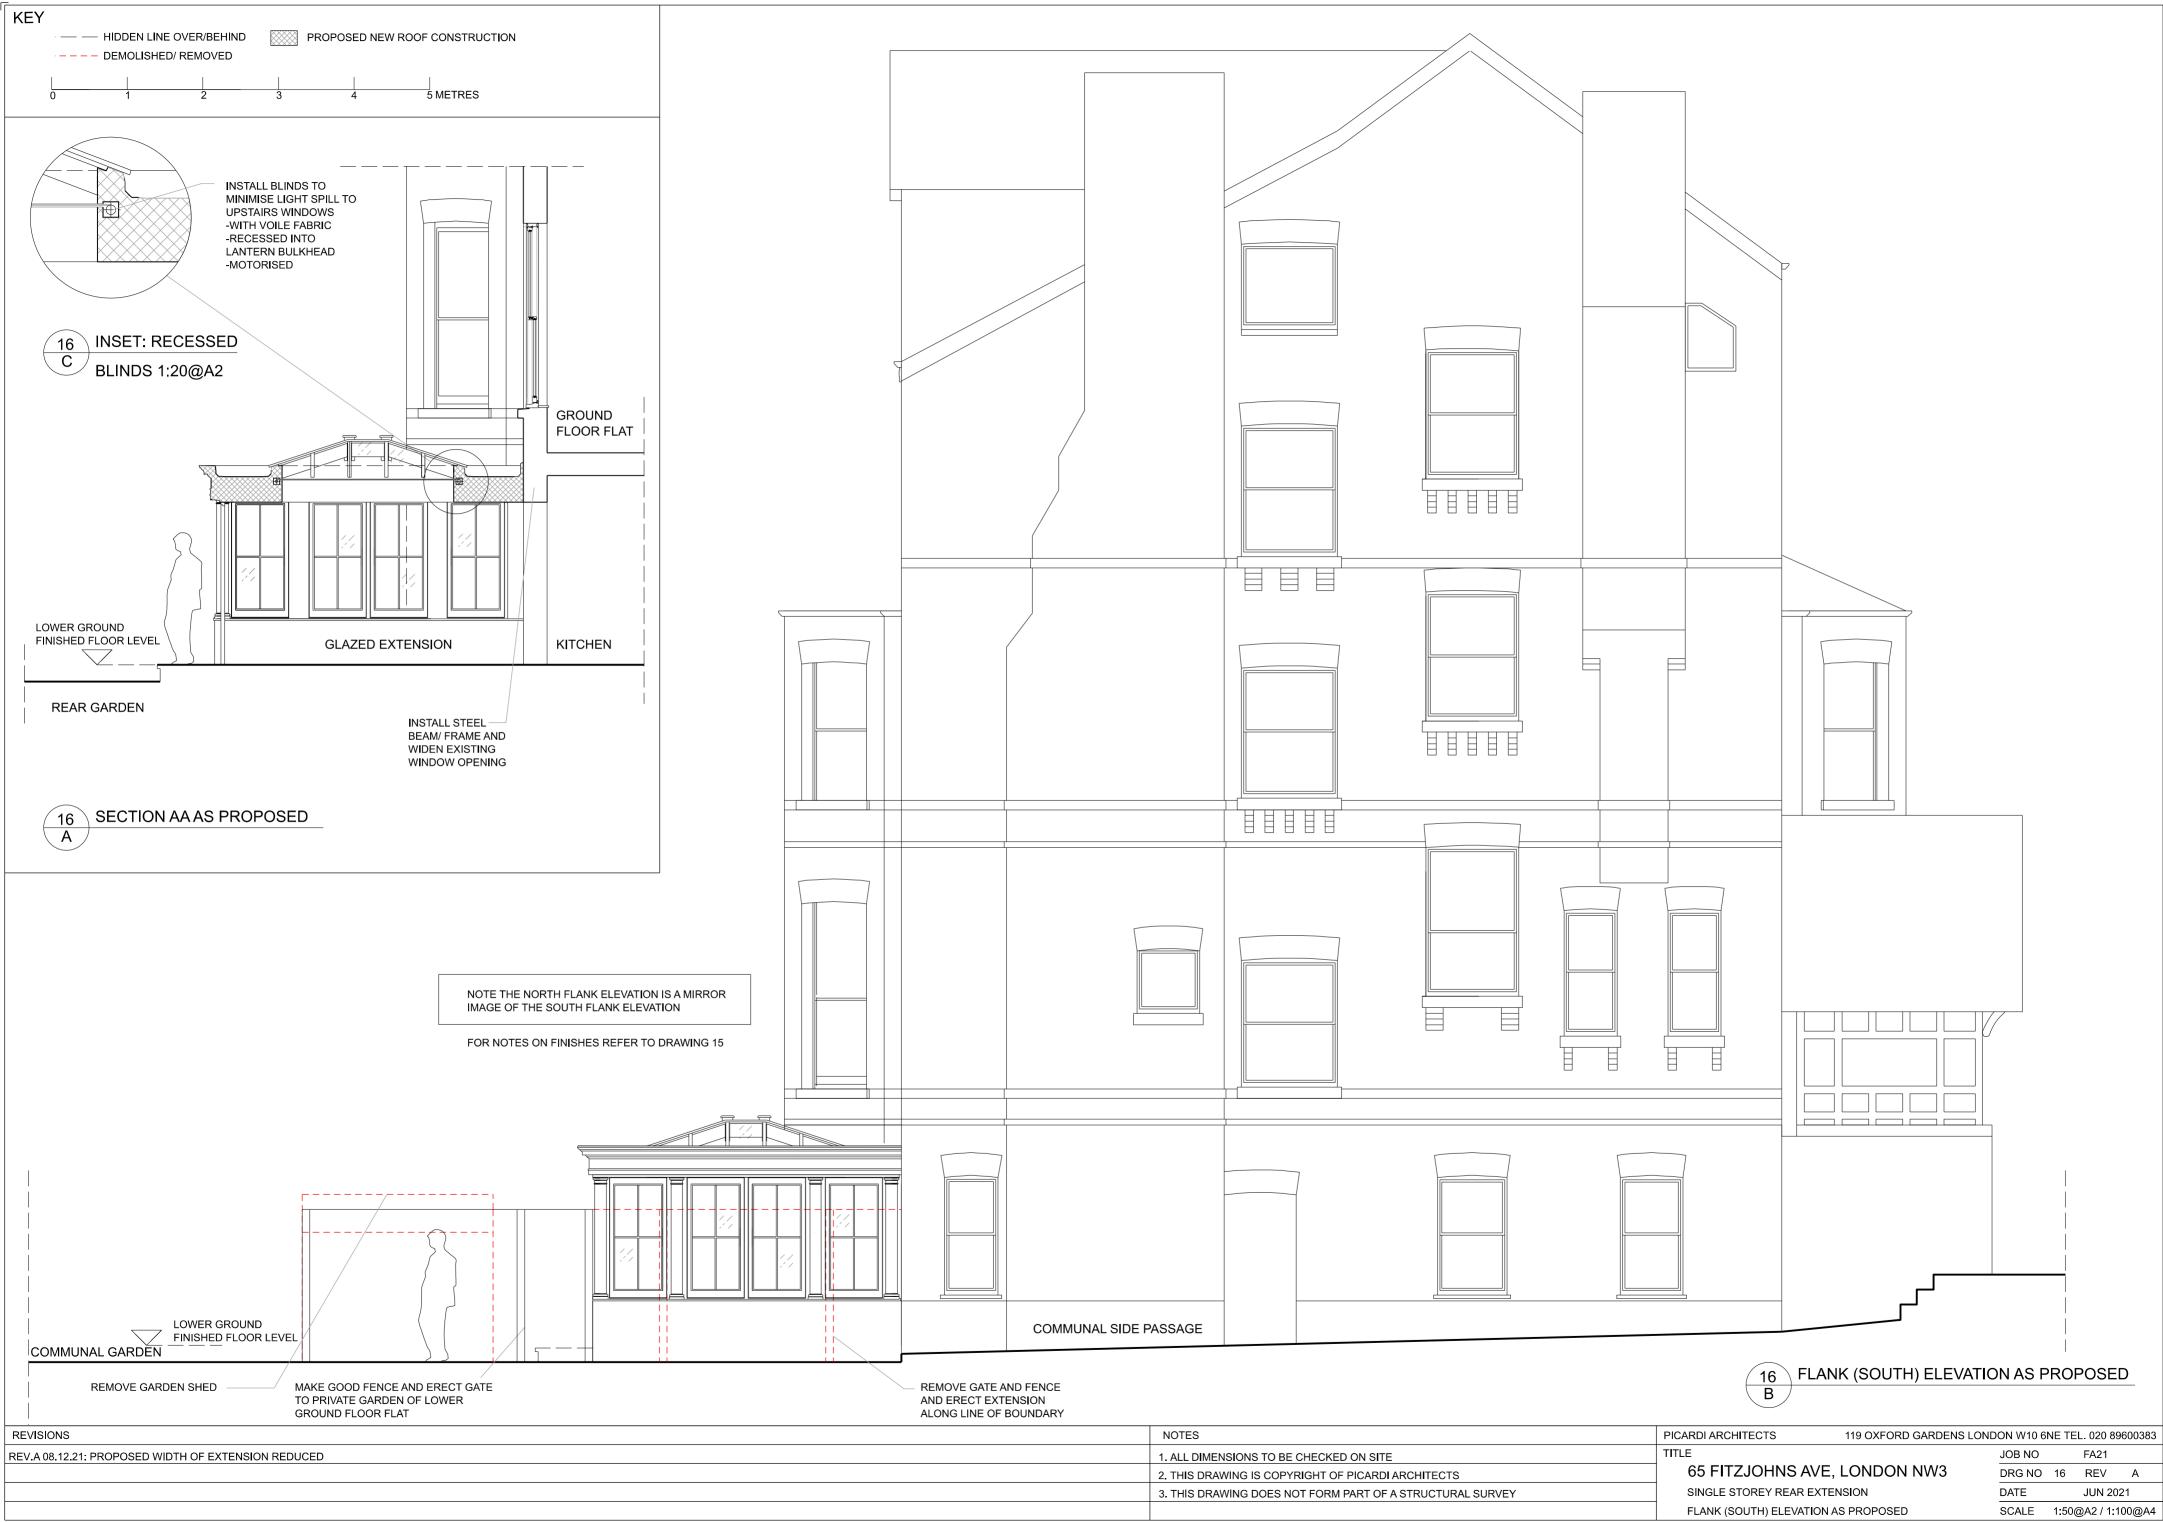

| NOTES                                                     | PICARDI ARCHITECTS                  | 119 OXFORD GARDENS LON | DON W10 6 | VE TE              | L. 020 89 | 300383 |
|-----------------------------------------------------------|-------------------------------------|------------------------|-----------|--------------------|-----------|--------|
| 1. ALL DIMENSIONS TO BE CHECKED ON SITE                   | TITLE                               |                        | JOB NO    |                    | FA21      |        |
| 2. THIS DRAWING IS COPYRIGHT OF PICARDI ARCHITECTS        | 65 FITZJOHNS AVE, LONDON NW3        |                        | DRG NO    | 16                 | REV       | А      |
| 3. THIS DRAWING DOES NOT FORM PART OF A STRUCTURAL SURVEY | SINGLE STOREY REAR EXTENSION        |                        | DATE      |                    | JUN 2021  |        |
|                                                           | FLANK (SOUTH) ELEVATION AS PROPOSED |                        | SCALE     | 1:50@A2 / 1:100@A4 |           |        |