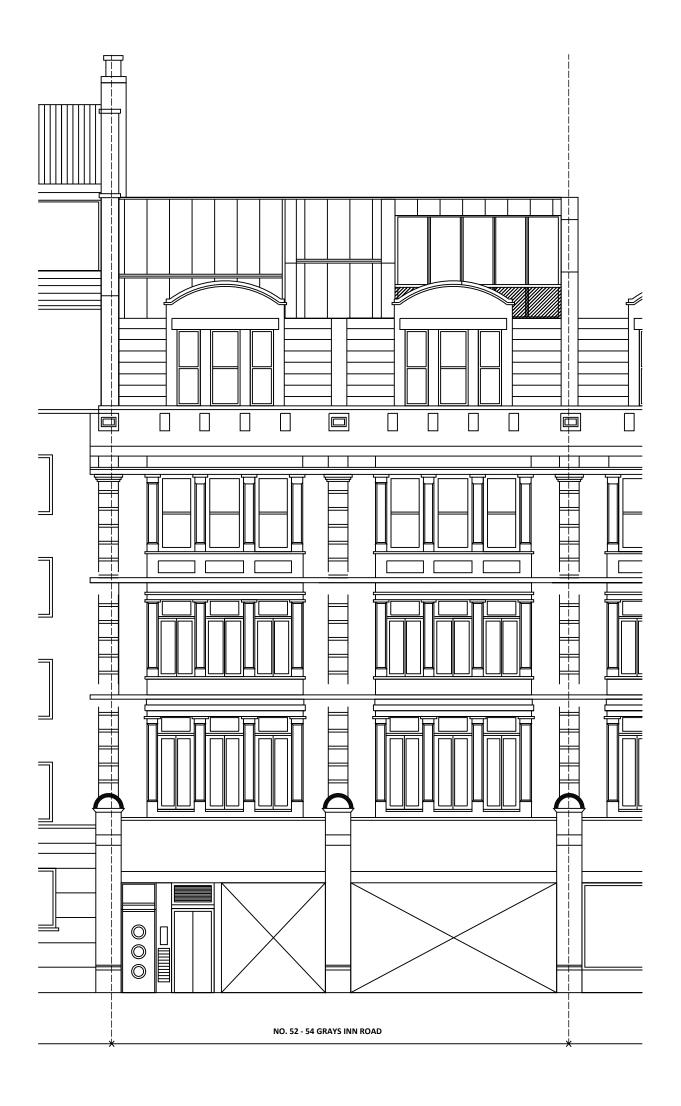

## EXISTING NORTH ELEVATION

| © Christopher Bowen                              |
|--------------------------------------------------|
| This drawing and any design hereon is the        |
| copyright of the Consultants and must not be     |
| reproduced without their written consent. All    |
| drawings remain the property of the Consultants. |
| Figured dimension only to be taken from this     |
| drawing. All dimensions to be checked on site.   |
| Consultants to be informed immediately of any    |
| discrepancies before work proceeds               |

|   | Scale              | North | Rev | Date | Detail | Client Da                | awnella Property Co Ltd.         |              |
|---|--------------------|-------|-----|------|--------|--------------------------|----------------------------------|--------------|
|   | 1:100              |       |     |      |        | Project Title 52         | 2 - 54 Grays Inn Rd,London, WC1> | ( 8LT        |
|   | m<br>Luuruul I I I |       |     |      |        | Title Ex                 | xisting North Elevation          |              |
| ı | 0 1 2 3            |       |     |      |        | Drawn by                 | ГА                               | Drawing No.  |
|   |                    |       |     |      |        | <b>Date</b> Rev 08/12/21 | Scale<br>- 1:100 @ A3            | 1929 - EX.09 |

BOWEN
ARCHITECTS
26 STORE STREET
LONDON WC1E 7BT
2020 7625 5373 07831105360
projects@bowenarchitects.co.uk