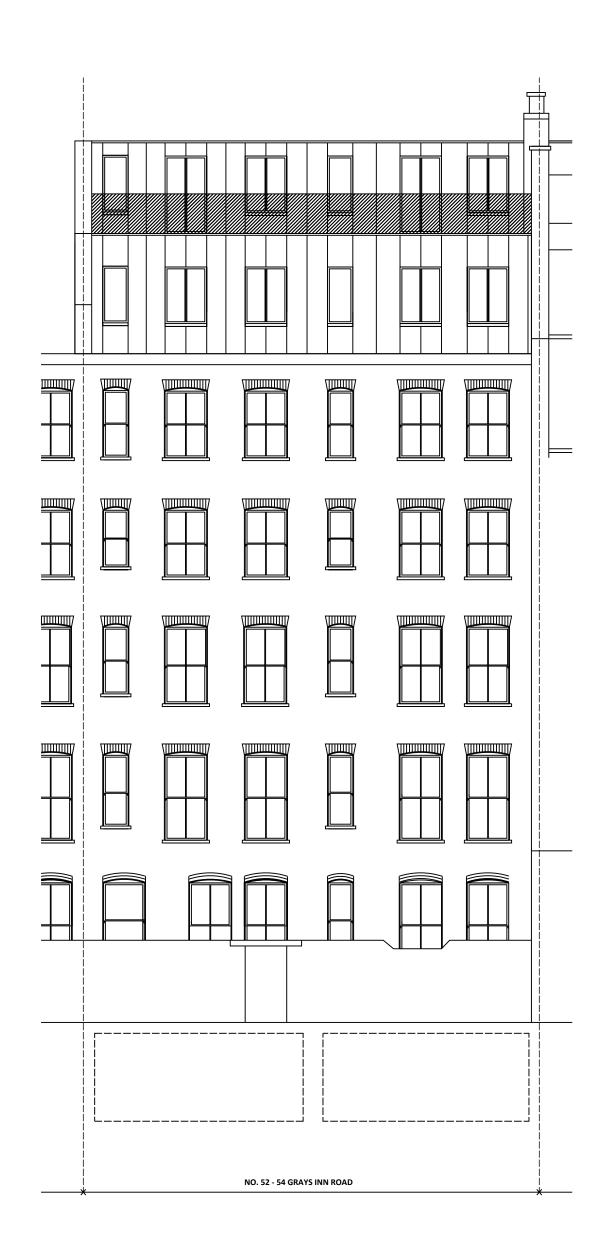

| Scale |                    | North | Rev | Date | Detail | Client               | Dawnella  | a Property Co Ltd.       |              |
|-------|--------------------|-------|-----|------|--------|----------------------|-----------|--------------------------|--------------|
|       | 1:100<br>m         |       |     |      |        | Project Title        | 52 - 54 @ | Grays Inn Rd,London, WC1 | K 8LT        |
|       | m<br>Luuruul I L I |       |     |      |        | Title                | Proposed  | d North Elevation        |              |
|       | 0 1 2 3            |       |     |      |        | Drawn by             | TA        |                          | Drawing No.  |
|       |                    |       |     |      |        | <b>Date</b> 08/12/21 | Rev<br>-  | Scale<br>1:100 @ A3      | 1929 - PP.10 |