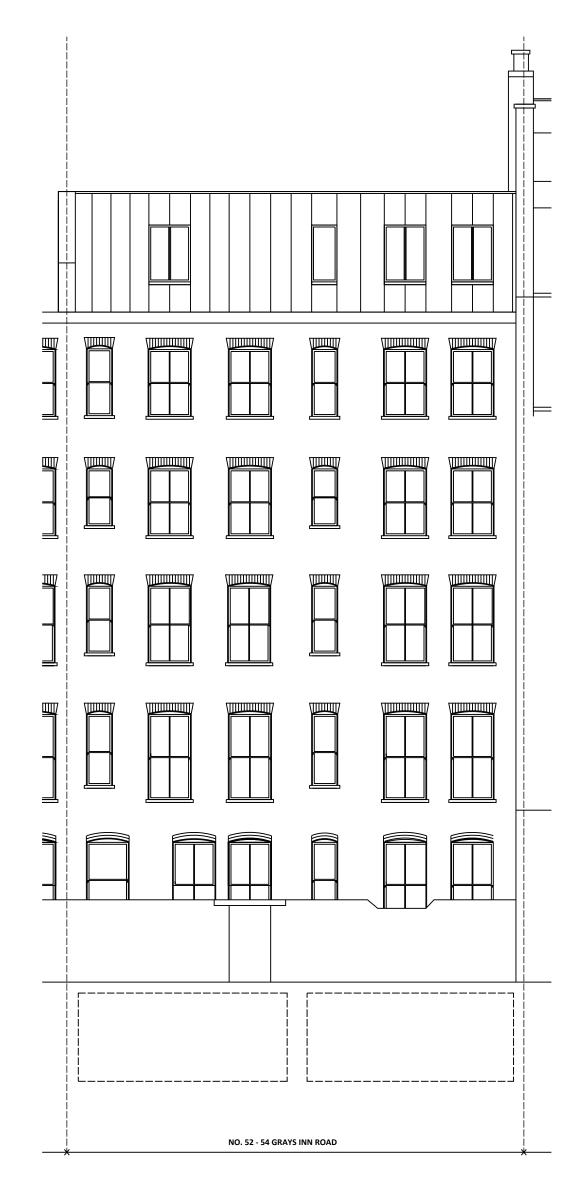

## EXISTING SOUTH ELEVATION

| © Christopher Bowen                              |
|--------------------------------------------------|
| This drawing and any design hereon is the        |
| copyright of the Consultants and must not be     |
| reproduced without their written consent. All    |
| drawings remain the property of the Consultants. |
| Figured dimension only to be taken from this     |
| drawing. All dimensions to be checked on site.   |
| Consultants to be informed immediately of any    |
| discrepancies before work proceeds.              |

| Scale              | North | Rev | Date | Detail | Client               | Dawnella    | a Property Co Ltd.       |              |
|--------------------|-------|-----|------|--------|----------------------|-------------|--------------------------|--------------|
| 1:100              |       |     |      |        | Project Title        | 9 52 - 54 C | Grays Inn Rd,London, WC1 | K 8LT        |
| m<br>Luuruul I I I |       |     |      |        | Title                | Existing    | South Elevation          |              |
| 0 1 2 3            |       |     |      |        | Drawn by             | TA          |                          | Drawing No.  |
|                    |       |     |      |        | <b>Date</b> 08/12/21 | Rev<br>-    | Scale<br>1:100 @ A3      | 1929 - EX.10 |

BOWEN ARCHITECTS