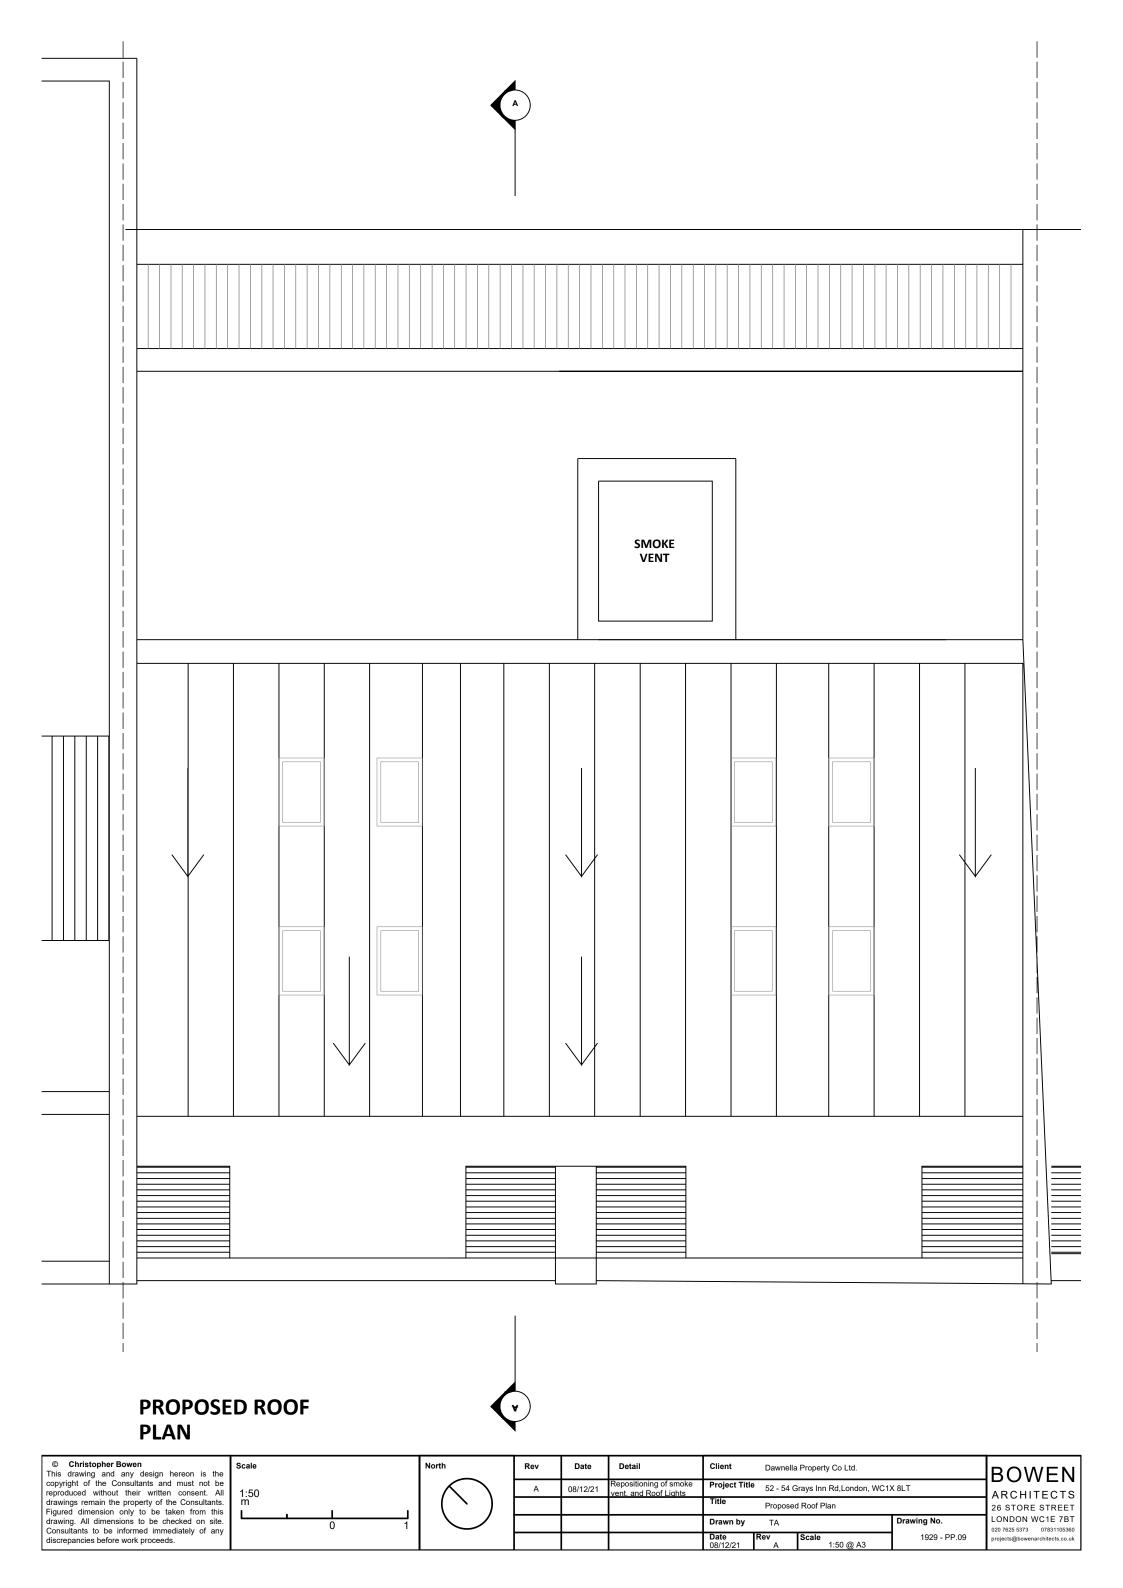

--|----------------------------------------------|----------------------|-----------|
|       | Α   | 08/12/21 | Change floor plan to two flats from one flat |                      | 52 - 54 ( |
| ( ` ) |     |          |                                              | Title                | Propose   |
|       |     |          |                                              | Drawn by             | TA        |
|       |     |          |                                              | <b>Date</b> 08/12/21 | Rev<br>A  |

| BOWEIN                         |
|--------------------------------|
| ARCHITECTS                     |
| 26 STORE STREET                |
| ONDON WC1E 7BT                 |
| 020 7625 5373 07831105360      |
| projects@bowenarchitects.co.uk |

1929 - PP.08

Scale 1:50 @ A3





## EXISTING NORTH ELEVATION

| © Christopher Bowen                              |  |  |  |  |  |  |  |
|--------------------------------------------------|--|--|--|--|--|--|--|
| This drawing and any design hereon is the        |  |  |  |  |  |  |  |
| copyright of the Consultants and must not be     |  |  |  |  |  |  |  |
| reproduced without their written consent. All    |  |  |  |  |  |  |  |
| drawings remain the property of the Consultants. |  |  |  |  |  |  |  |
| Figured dimension only to be taken from this     |  |  |  |  |  |  |  |
| drawing. All dimensions to be checked on site.   |  |  |  |  |  |  |  |
| Consultants to be informed immediately of any    |  |  |  |  |  |  |  |
| discrepancies before work proceeds.              |  |  |  |  |  |  |  |

| Scale |