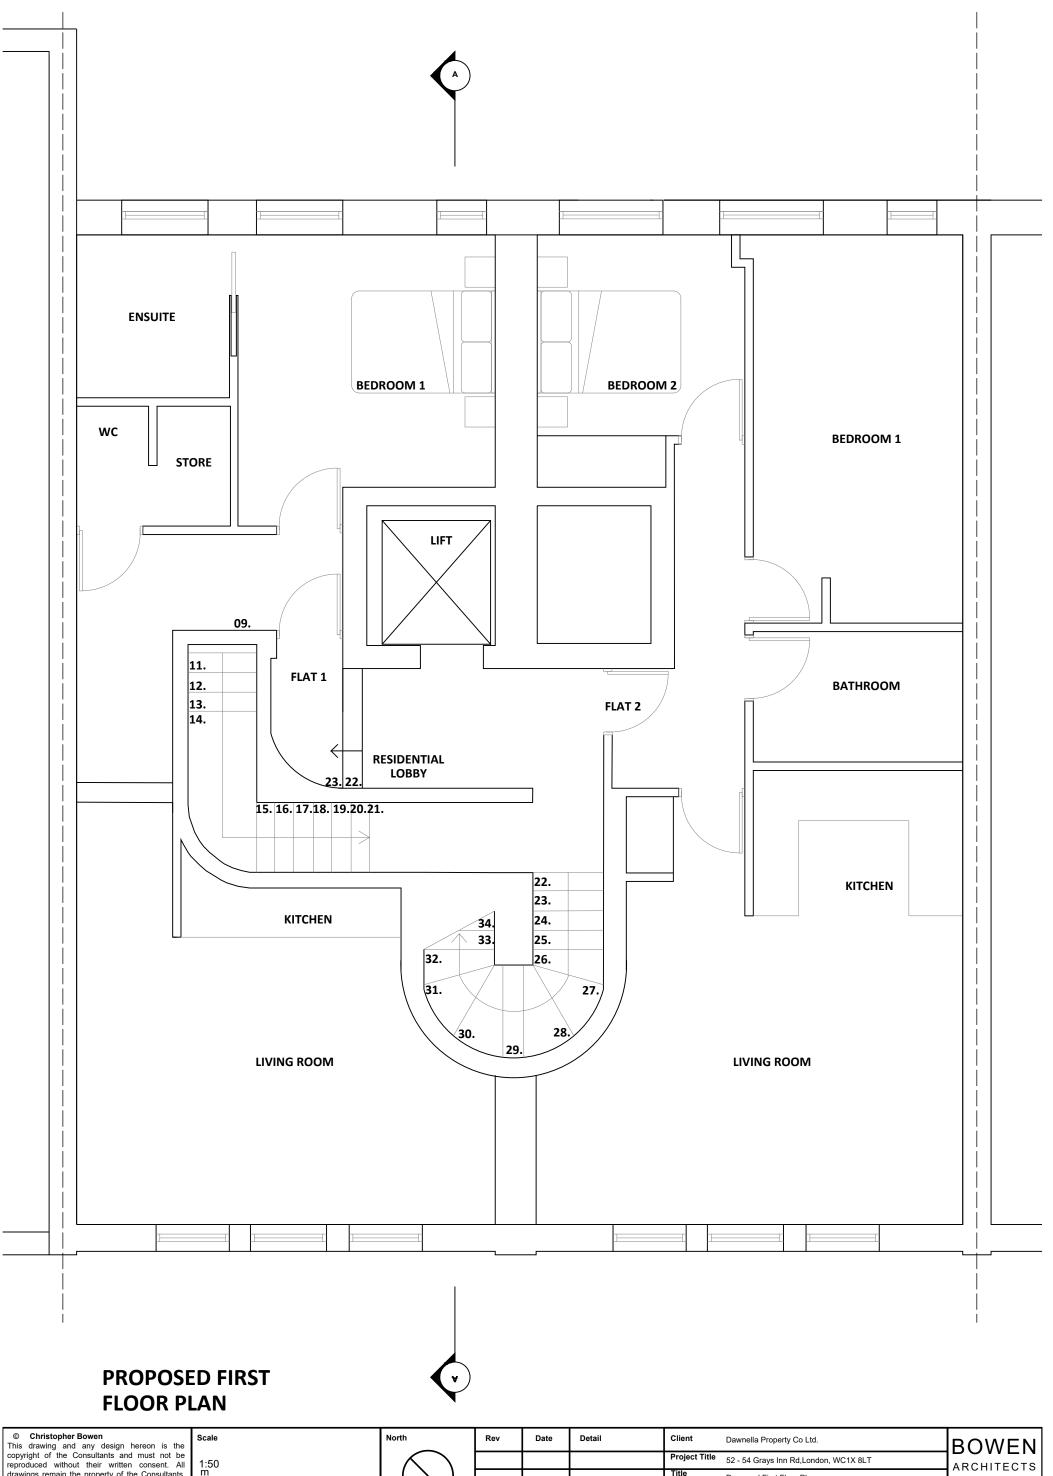

BOWEN ARCHITECTS

| lorth | Rev | Date | Detail | Client               | Dawnella  | Property Co Ltd.         |              | l |
|-------|-----|------|--------|----------------------|-----------|--------------------------|--------------|---|
|       |     |      |        | Project Title        | 52 - 54 0 | Grays Inn Rd,London, WC1 | X 8LT        | l |
| ( \ ) |     |      |        | Title                | Propose   | d First Floor Plan       |              | l |
|       |     |      |        | Drawn by             | TA        |                          | Drawing No.  | Ľ |
|       |     |      |        | <b>Date</b> 08/12/21 | Rev<br>-  | Scale<br>1:50 @ A3       | 1929 - PP.03 | ľ |

| Scale     |     |   |
|-----------|-----|---|
| 1:50<br>m | . 1 |   |
|           | 0   | 1 |

| lorth | Rev | Date | Detail | Client               | Dawnella  | Property Co Ltd.         |              | l |
|-------|-----|------|--------|----------------------|-----------|--------------------------|--------------|---|
|       |     |      |        | Project Title        | 52 - 54 0 | Grays Inn Rd,London, WC1 | X 8LT        | l |
| ( \ ) |     |      |        | Title                | Propose   | d Second Floor Plan      |              | l |
|       |     |      |        | Drawn by             | TA        |                          | Drawing No.  | Ľ |
|       |     |      |        | <b>Date</b> 08/12/21 | Rev<br>-  | Scale<br>1:50 @ A3       | 1929 - PP.04 | Ľ |