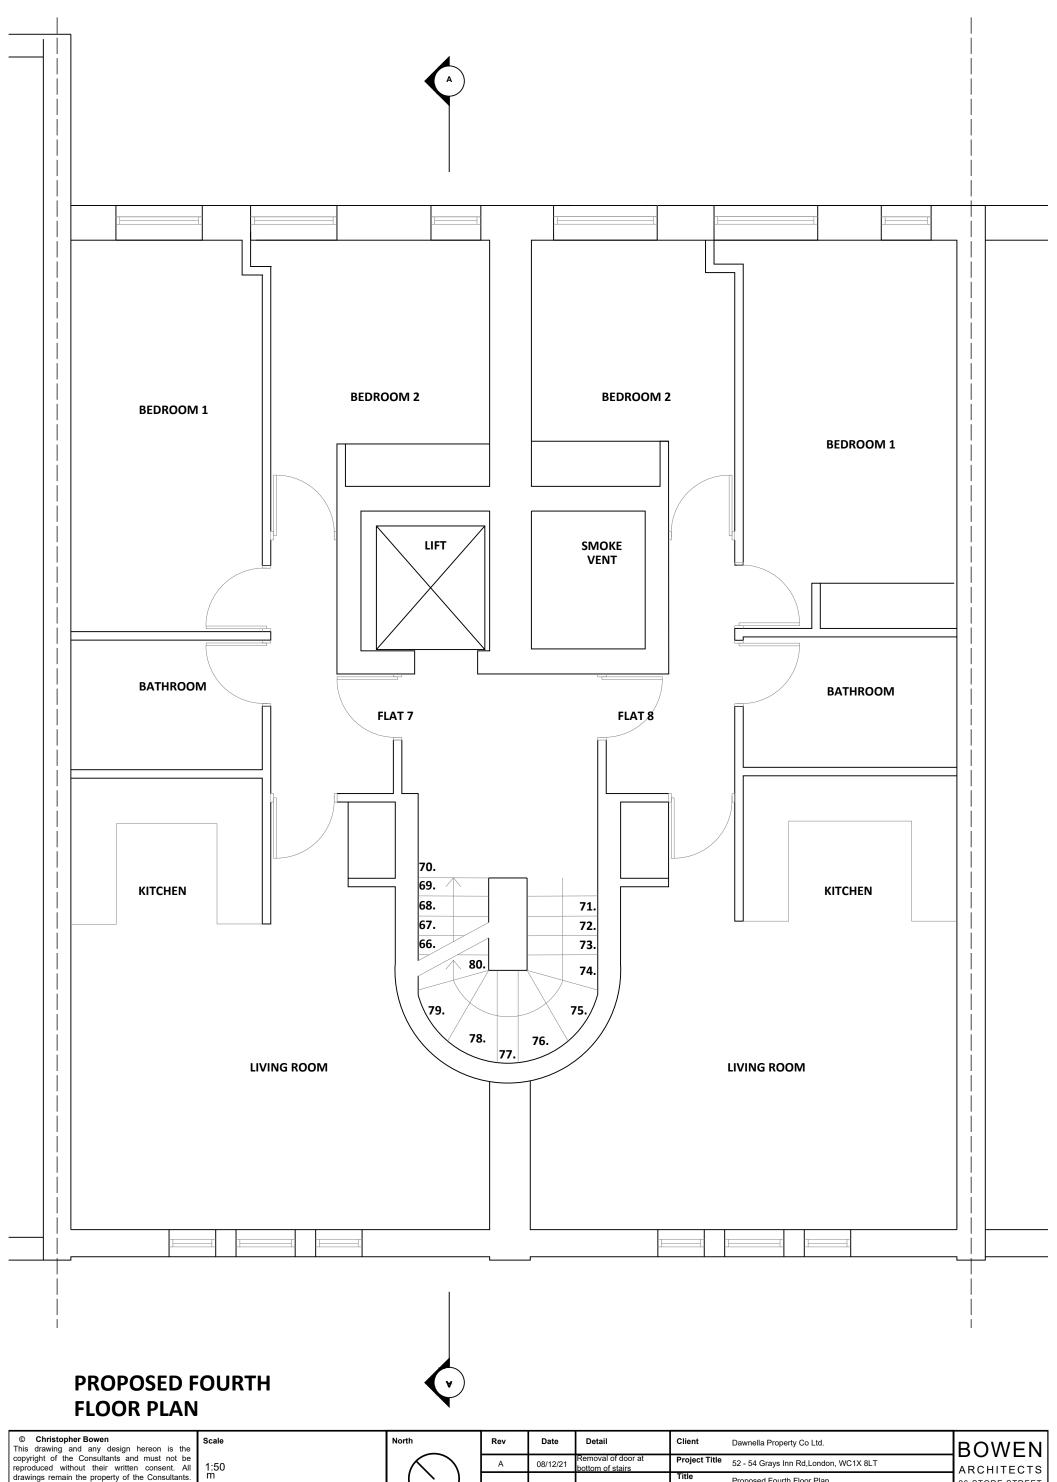

| Scale     |     |   |
|-----------|-----|---|
| 1:50<br>m | . 1 |   |
|           | Ō   | 1 |

| orth  | Rev | Date     | Detail                              | Client               | Dawnella  | Property Co Ltd.         |              |
|-------|-----|----------|-------------------------------------|----------------------|-----------|--------------------------|--------------|
|       | Α   | 08/12/21 | Removal of door at bottom of stairs | Project Title        | 52 - 54 ( | Grays Inn Rd,London, WC1 | K 8LT        |
| ( ` ) |     |          |                                     | Title                | Propose   | d Fourth Floor Plan      |              |
|       |     |          |                                     | Drawn by             | TA        |                          | Drawing No.  |
|       |     |          |                                     | <b>Date</b> 08/12/21 | Rev<br>A  | Scale<br>1:50 @ A3       | 1929 - PP.06 |