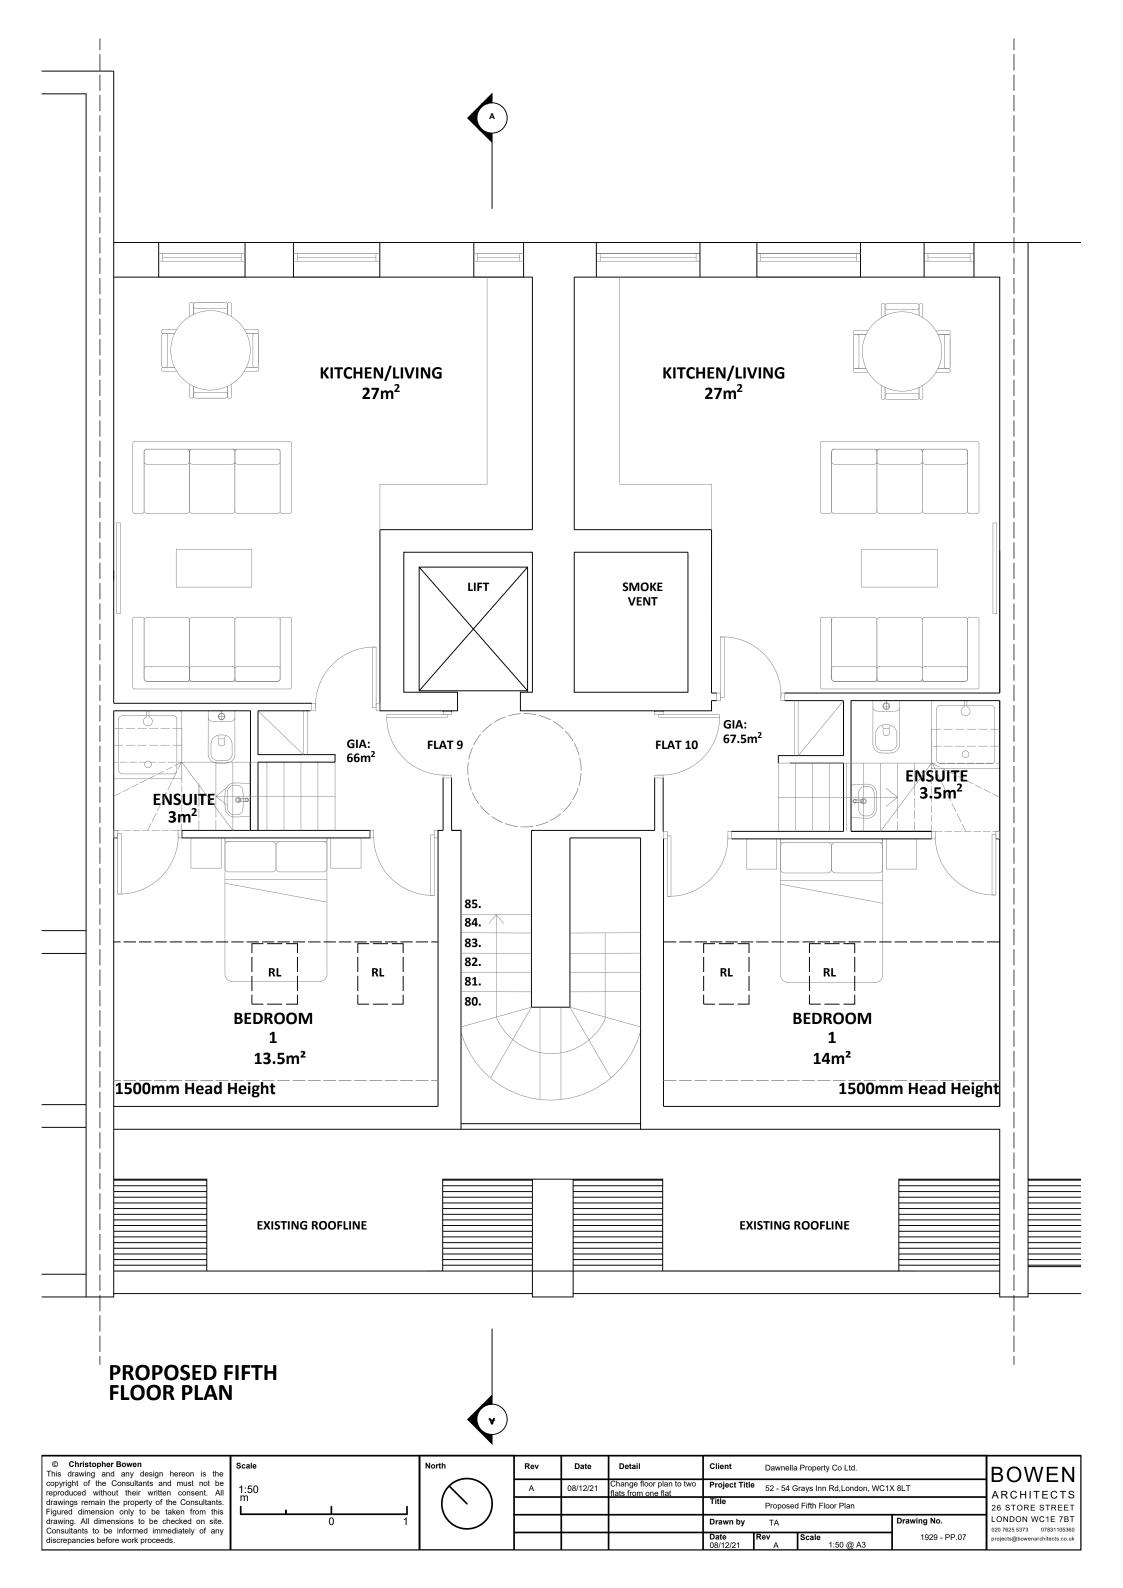

| Scale     |     |   |
|-----------|-----|---|
| 1:50<br>m |     |   |
| Ιü        | . 1 |   |
|           | 0   | 1 |
|           |     |   |

| North | Rev | Date     | Detail                                       | Client               | Dawnell   |
|-------|-----|----------|----------------------------------------------|----------------------|-----------|
|       | Α   | 08/12/21 | Change floor plan to two flats from one flat |                      | 52 - 54 ( |
| ( ` ) |     |          |                                              | Title                | Propose   |
|       |     |          |                                              | Drawn by             | TA        |
|       |     |          |                                              | <b>Date</b> 08/12/21 | Rev<br>A  |

1929 - PP.08

Scale 1:50 @ A3