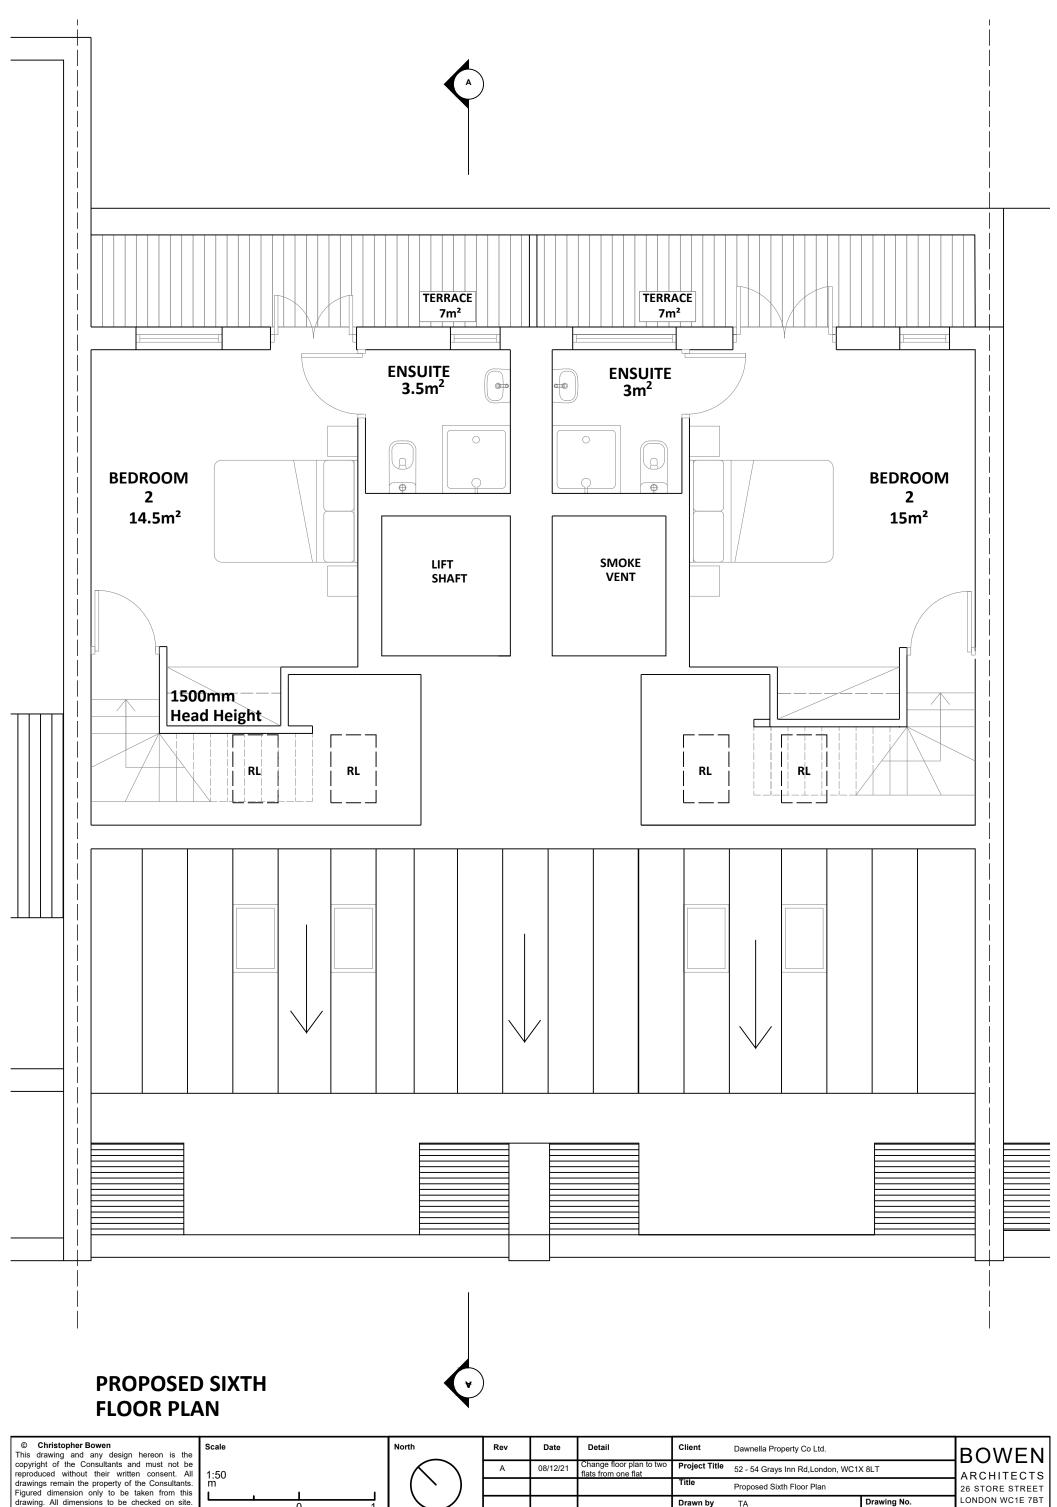

| Scale     |     |   |
|-----------|-----|---|
| 1:50<br>m |     |   |
| Ιü        | . 1 |   |
|           | 0   | 1 |
|           |     |   |

| North | Rev | Date     | Detail                                       | Client               | Dawnell   |
|-------|-----|----------|----------------------------------------------|----------------------|-----------|
|       | Α   | 08/12/21 | Change floor plan to two flats from one flat |                      | 52 - 54 ( |
| ( ` ) |     |          |                                              | Title                | Propose   |
|       |     |          |                                              | Drawn by             | TA        |
|       |     |          |                                              | <b>Date</b> 08/12/21 | Rev<br>A  |

1929 - PP.08

Scale 1:50 @ A3