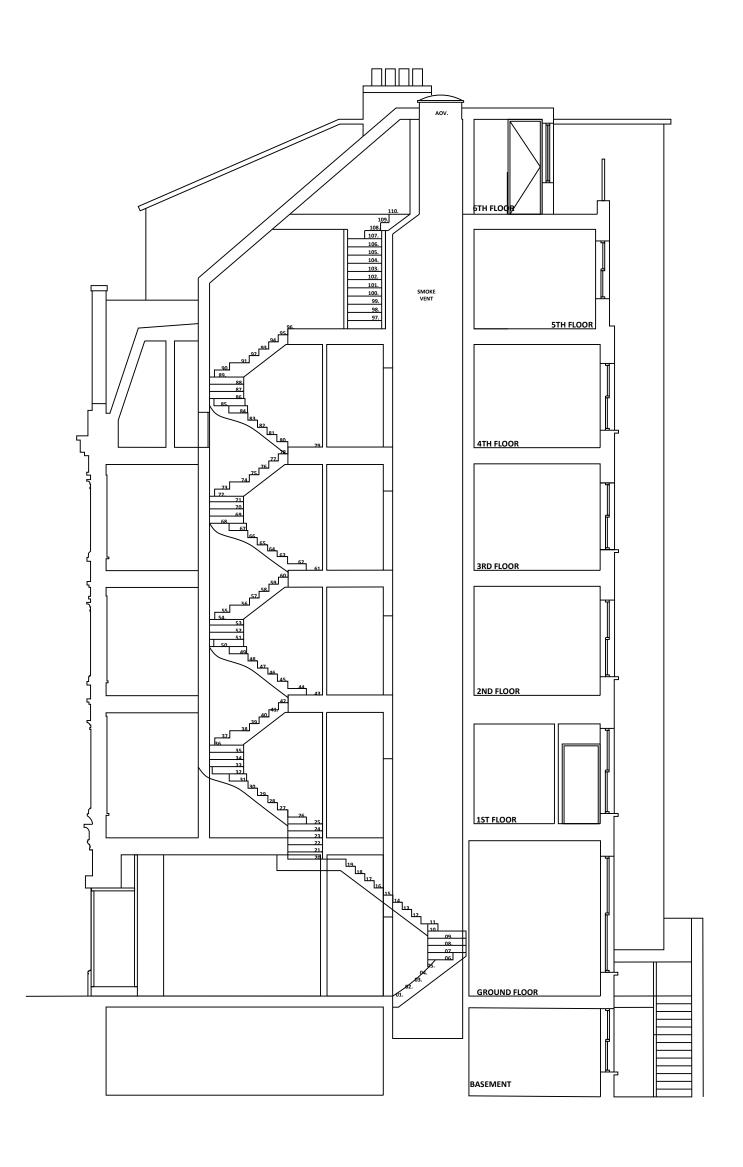

## **EXISTING SECTION AA**

| © Christopher Bowen                             |
|-------------------------------------------------|
| This drawing and any design hereon is the       |
| copyright of the Consultants and must not be    |
| reproduced without their written consent. A     |
| drawings remain the property of the Consultants |
| Figured dimension only to be taken from this    |
| drawing. All dimensions to be checked on site   |
| Consultants to be informed immediately of any   |
| discrepancies before work proceeds              |

| е        | Scale      | North | Rev | Date | Detail | Client               | Dawnella         | Property Co Ltd.         |              |
|----------|------------|-------|-----|------|--------|----------------------|------------------|--------------------------|--------------|
| e<br>VII | 1:100<br>m |       |     |      |        | Project Title        | <b>52 - 54</b> G | Grays Inn Rd,London, WC1 | K 8LT        |
| s.<br>is | '''        |       |     |      |        | Title                | Existing         | Section AA               |              |
| e.<br>IV | 0 1 2 3    |       |     |      |        | Drawn by             | TA               |                          | Drawing No.  |
| y        |            |       |     |      |        | <b>Date</b> 08/12/21 | Rev<br>-         | Scale<br>1:100 @ A3      | 1929 - EX.11 |