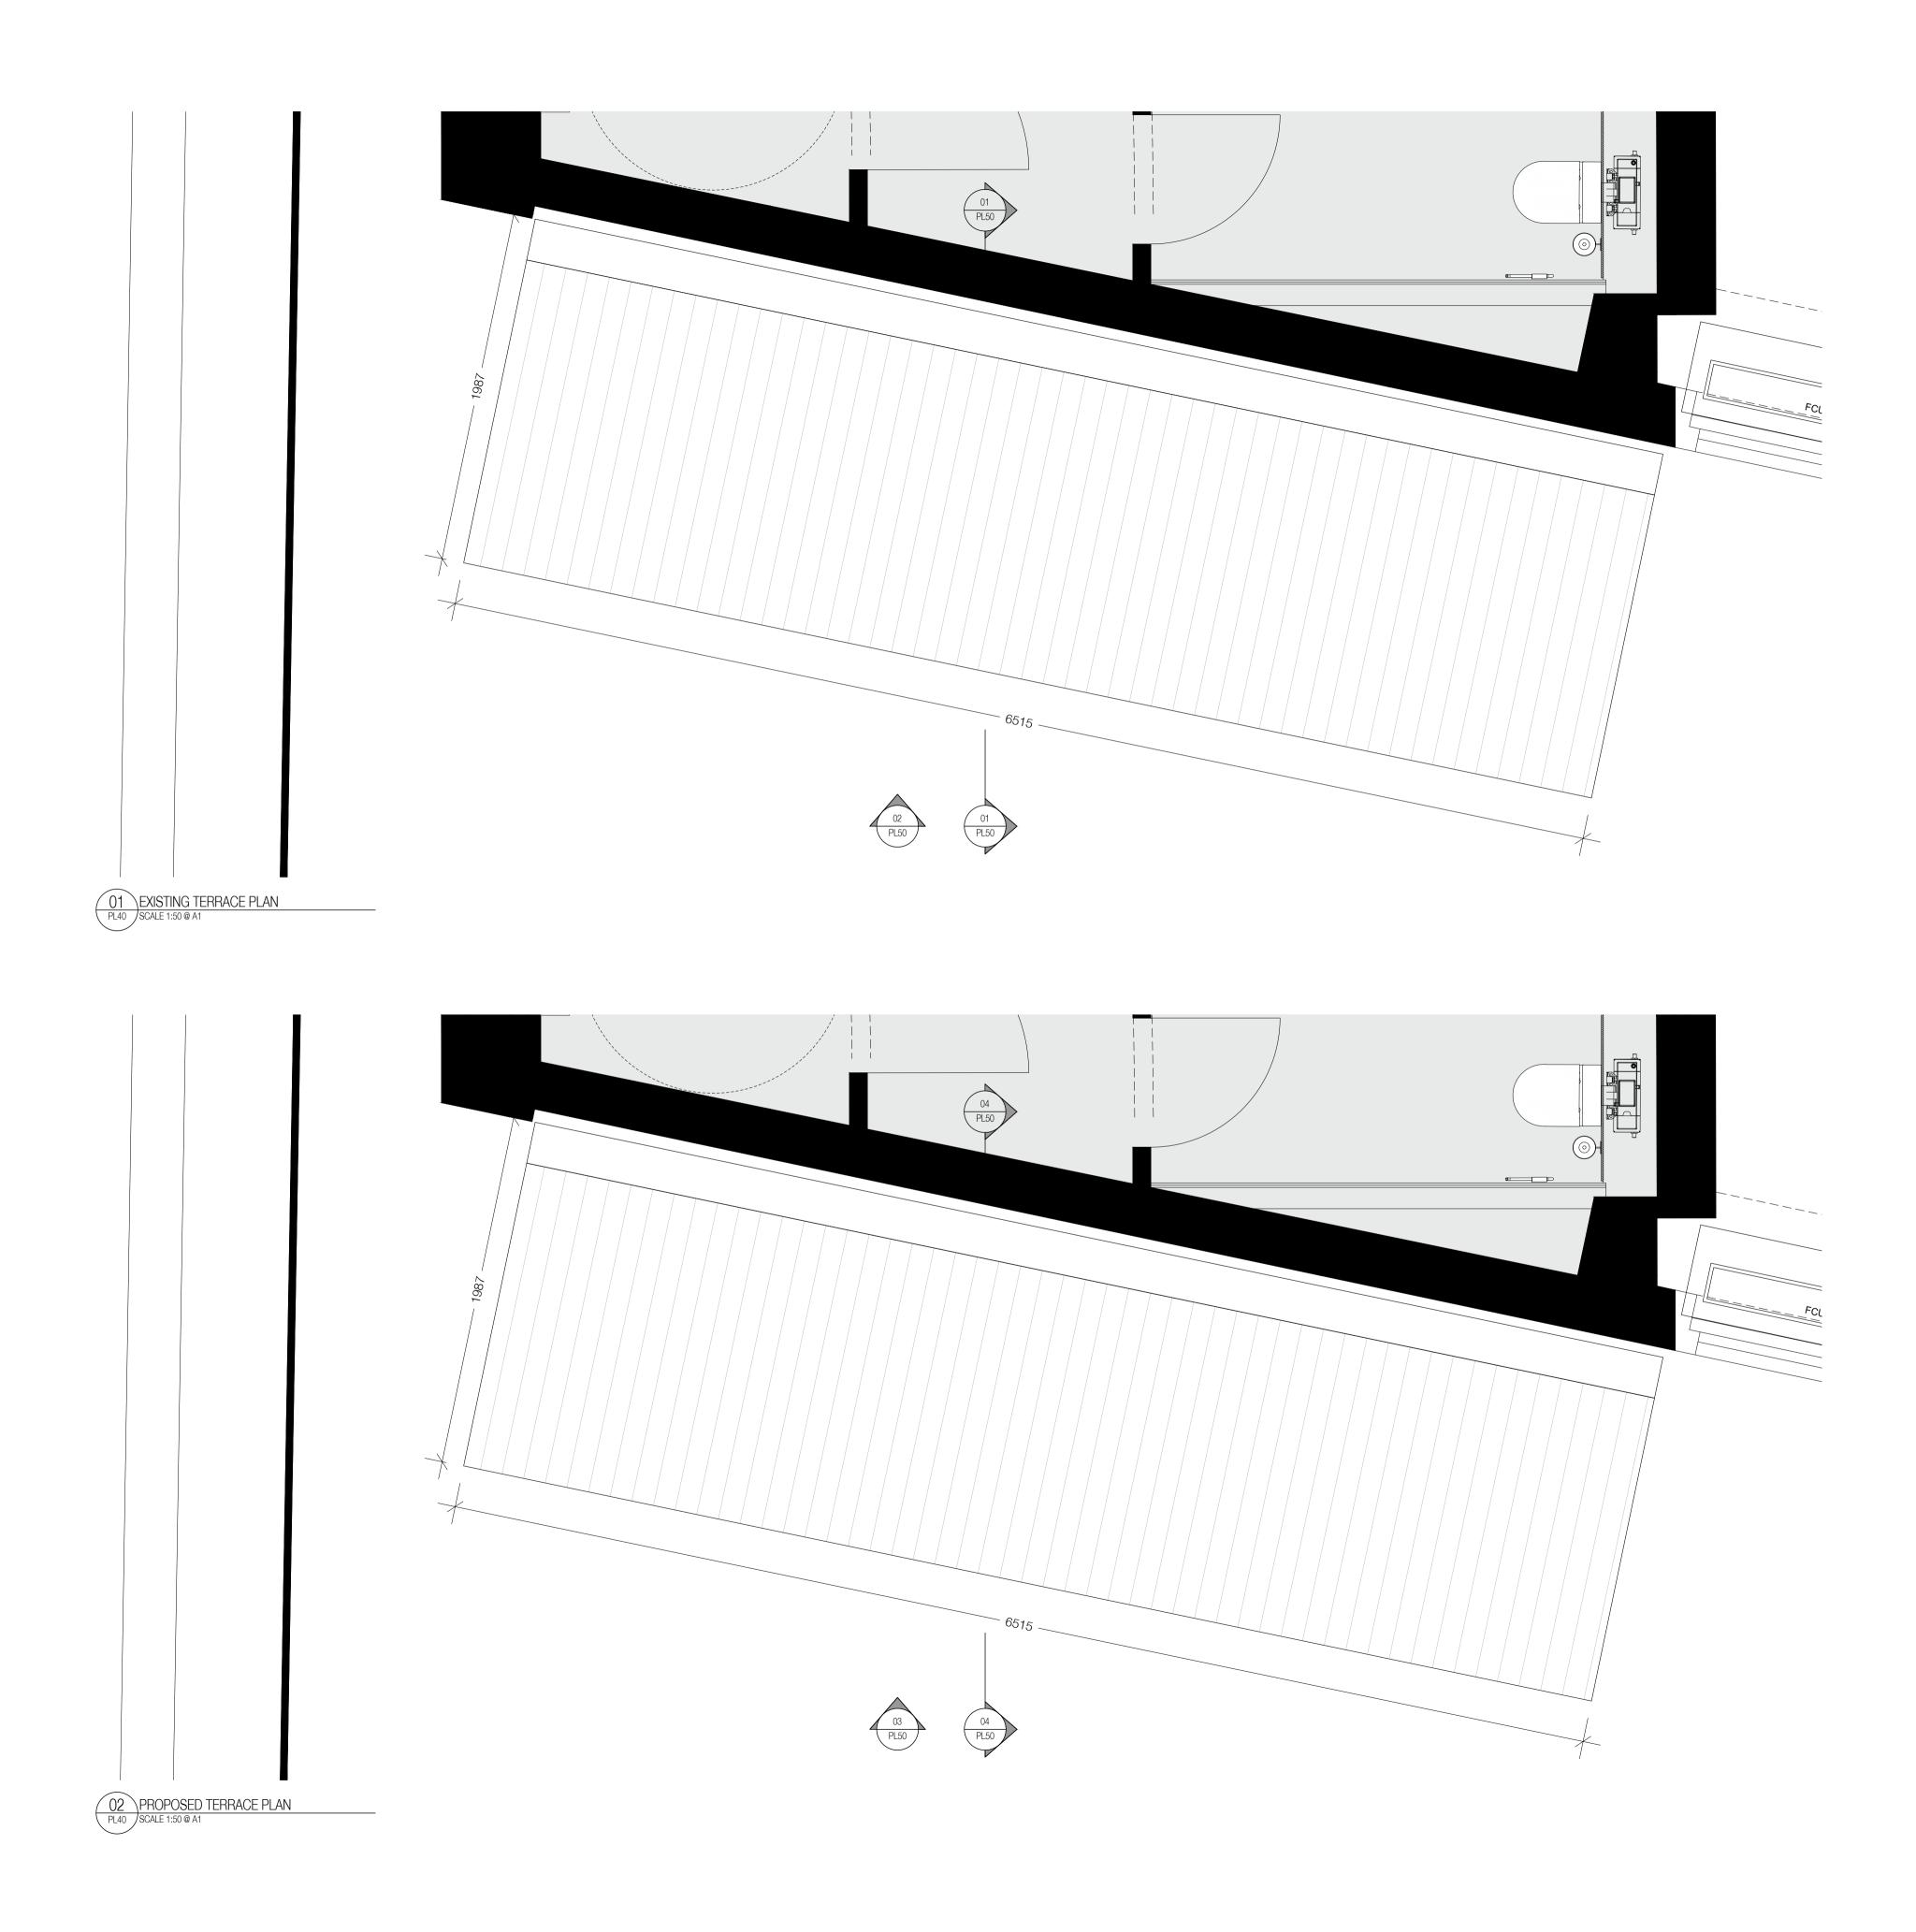

ISSUED FOR PLANNING Job title

60 CHARLOTTE STREET FITZROVIA

Drawing no. CS600-MS-XX-L03-DR-I-PL40 Drawing title THIRD FLOOR AWNING

Date NOV 2021 Job no. CS600 Rev. PL01

Scale Varies@A1 Drawn by JD Checked RP