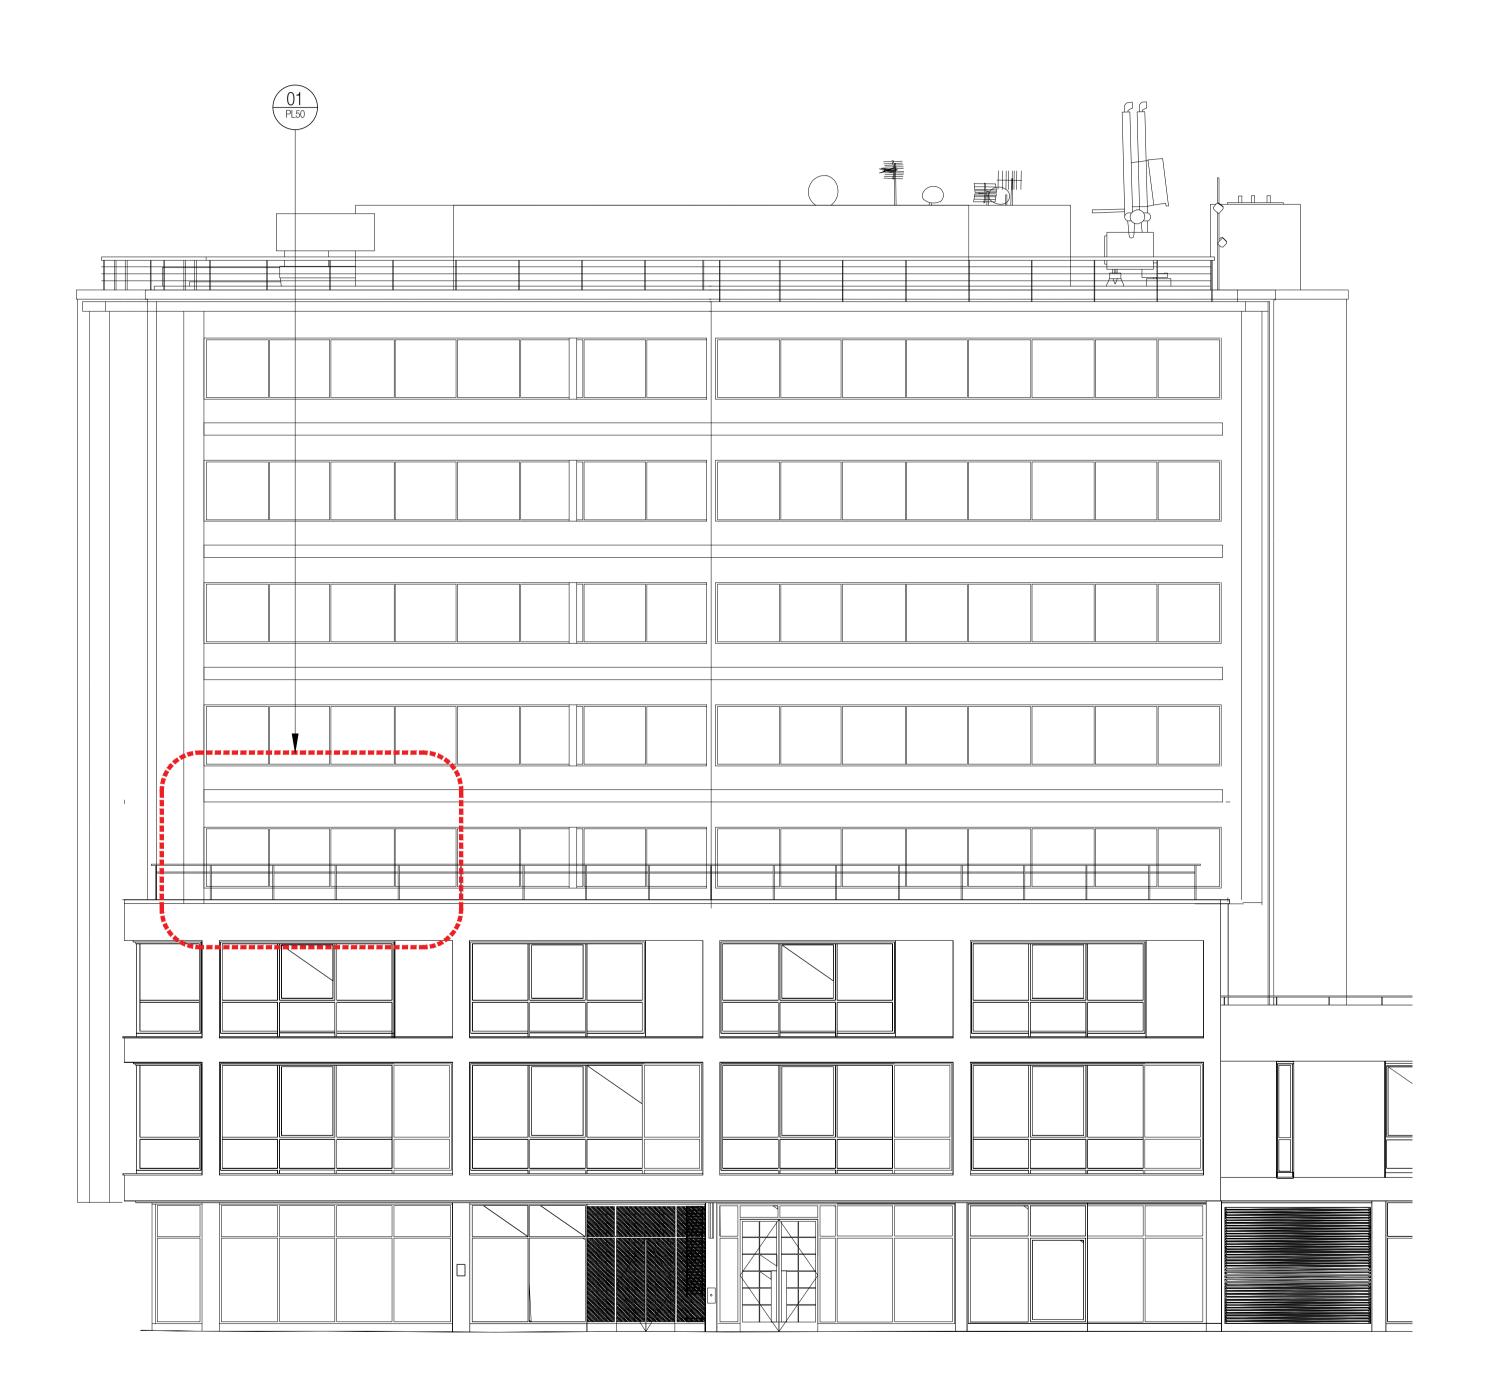

OO EXISTING SOUTH ELEVATION
PL20 SCALE 1:100 @ A1

PARTITION PLANS
RAISED ACCESS FLOOR PLANS
WALL FINISHES PLANS

AWING TO BE READ IN-CONJUNCTION WITH CLIENTS NSULTANTS/SUBCONTRACTORS INFORMATION:

MEP SUBCONTRACTORS/CONSULTANTS DRAWINGS
& SPECIFICATIONS
STRUCTURAL CONSULTANTS DRAWINGS &
SPECIFICATIONS
APPOINTED FABRICATORS/MANUFACTURERS DRAWINGS
AV & IT CONSULTANTS/SUBCONTRACTORS
DRAWINGS AND SPECIFICATIONS

THIRD FLOOR TERRACE AWNING EXISTING AND PROPOSED ELEVATIONS

Date NOV 2021 Job no. CS600 Rev. PL01 Scale Varies@A1 Drawn by JD Checked RP

Do not scale from this drawing except for planning purposes all dimensions to be checked on site, any discrepancies must be reported to the designer immediately. @MoreySmith