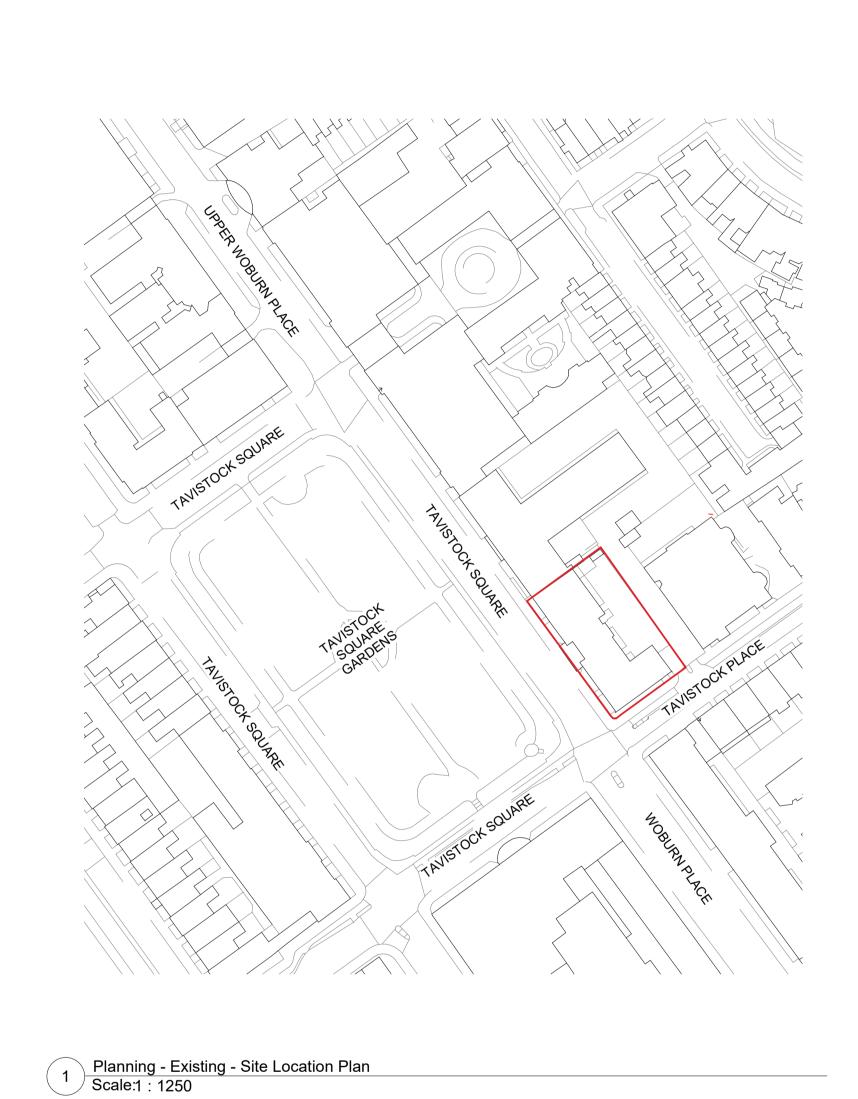

Key Plan

Notes

Area of development

P01 21.12.07 Planning Issue
P02 21.12.10 Planning Issue
Rev. YY.MM.DD Description

Checked by hecker Approved by pprover

Status code
PL - PLANNING
Status description
PLANNING

1 Oliver's Yard 55-71 City Road London EC1Y 1HQ 0207 833 8533 orms@orms.co.uk orms.co.uk

Tavis House

Drawing title
Planning Existing

Site Location Plan

As indicated

Project No. 2271

Drawing Number Rev.
Project Originator Zone Location Type Role Number
TAH - ORM - ZZ - ZZ - DR - A - 12099 P02