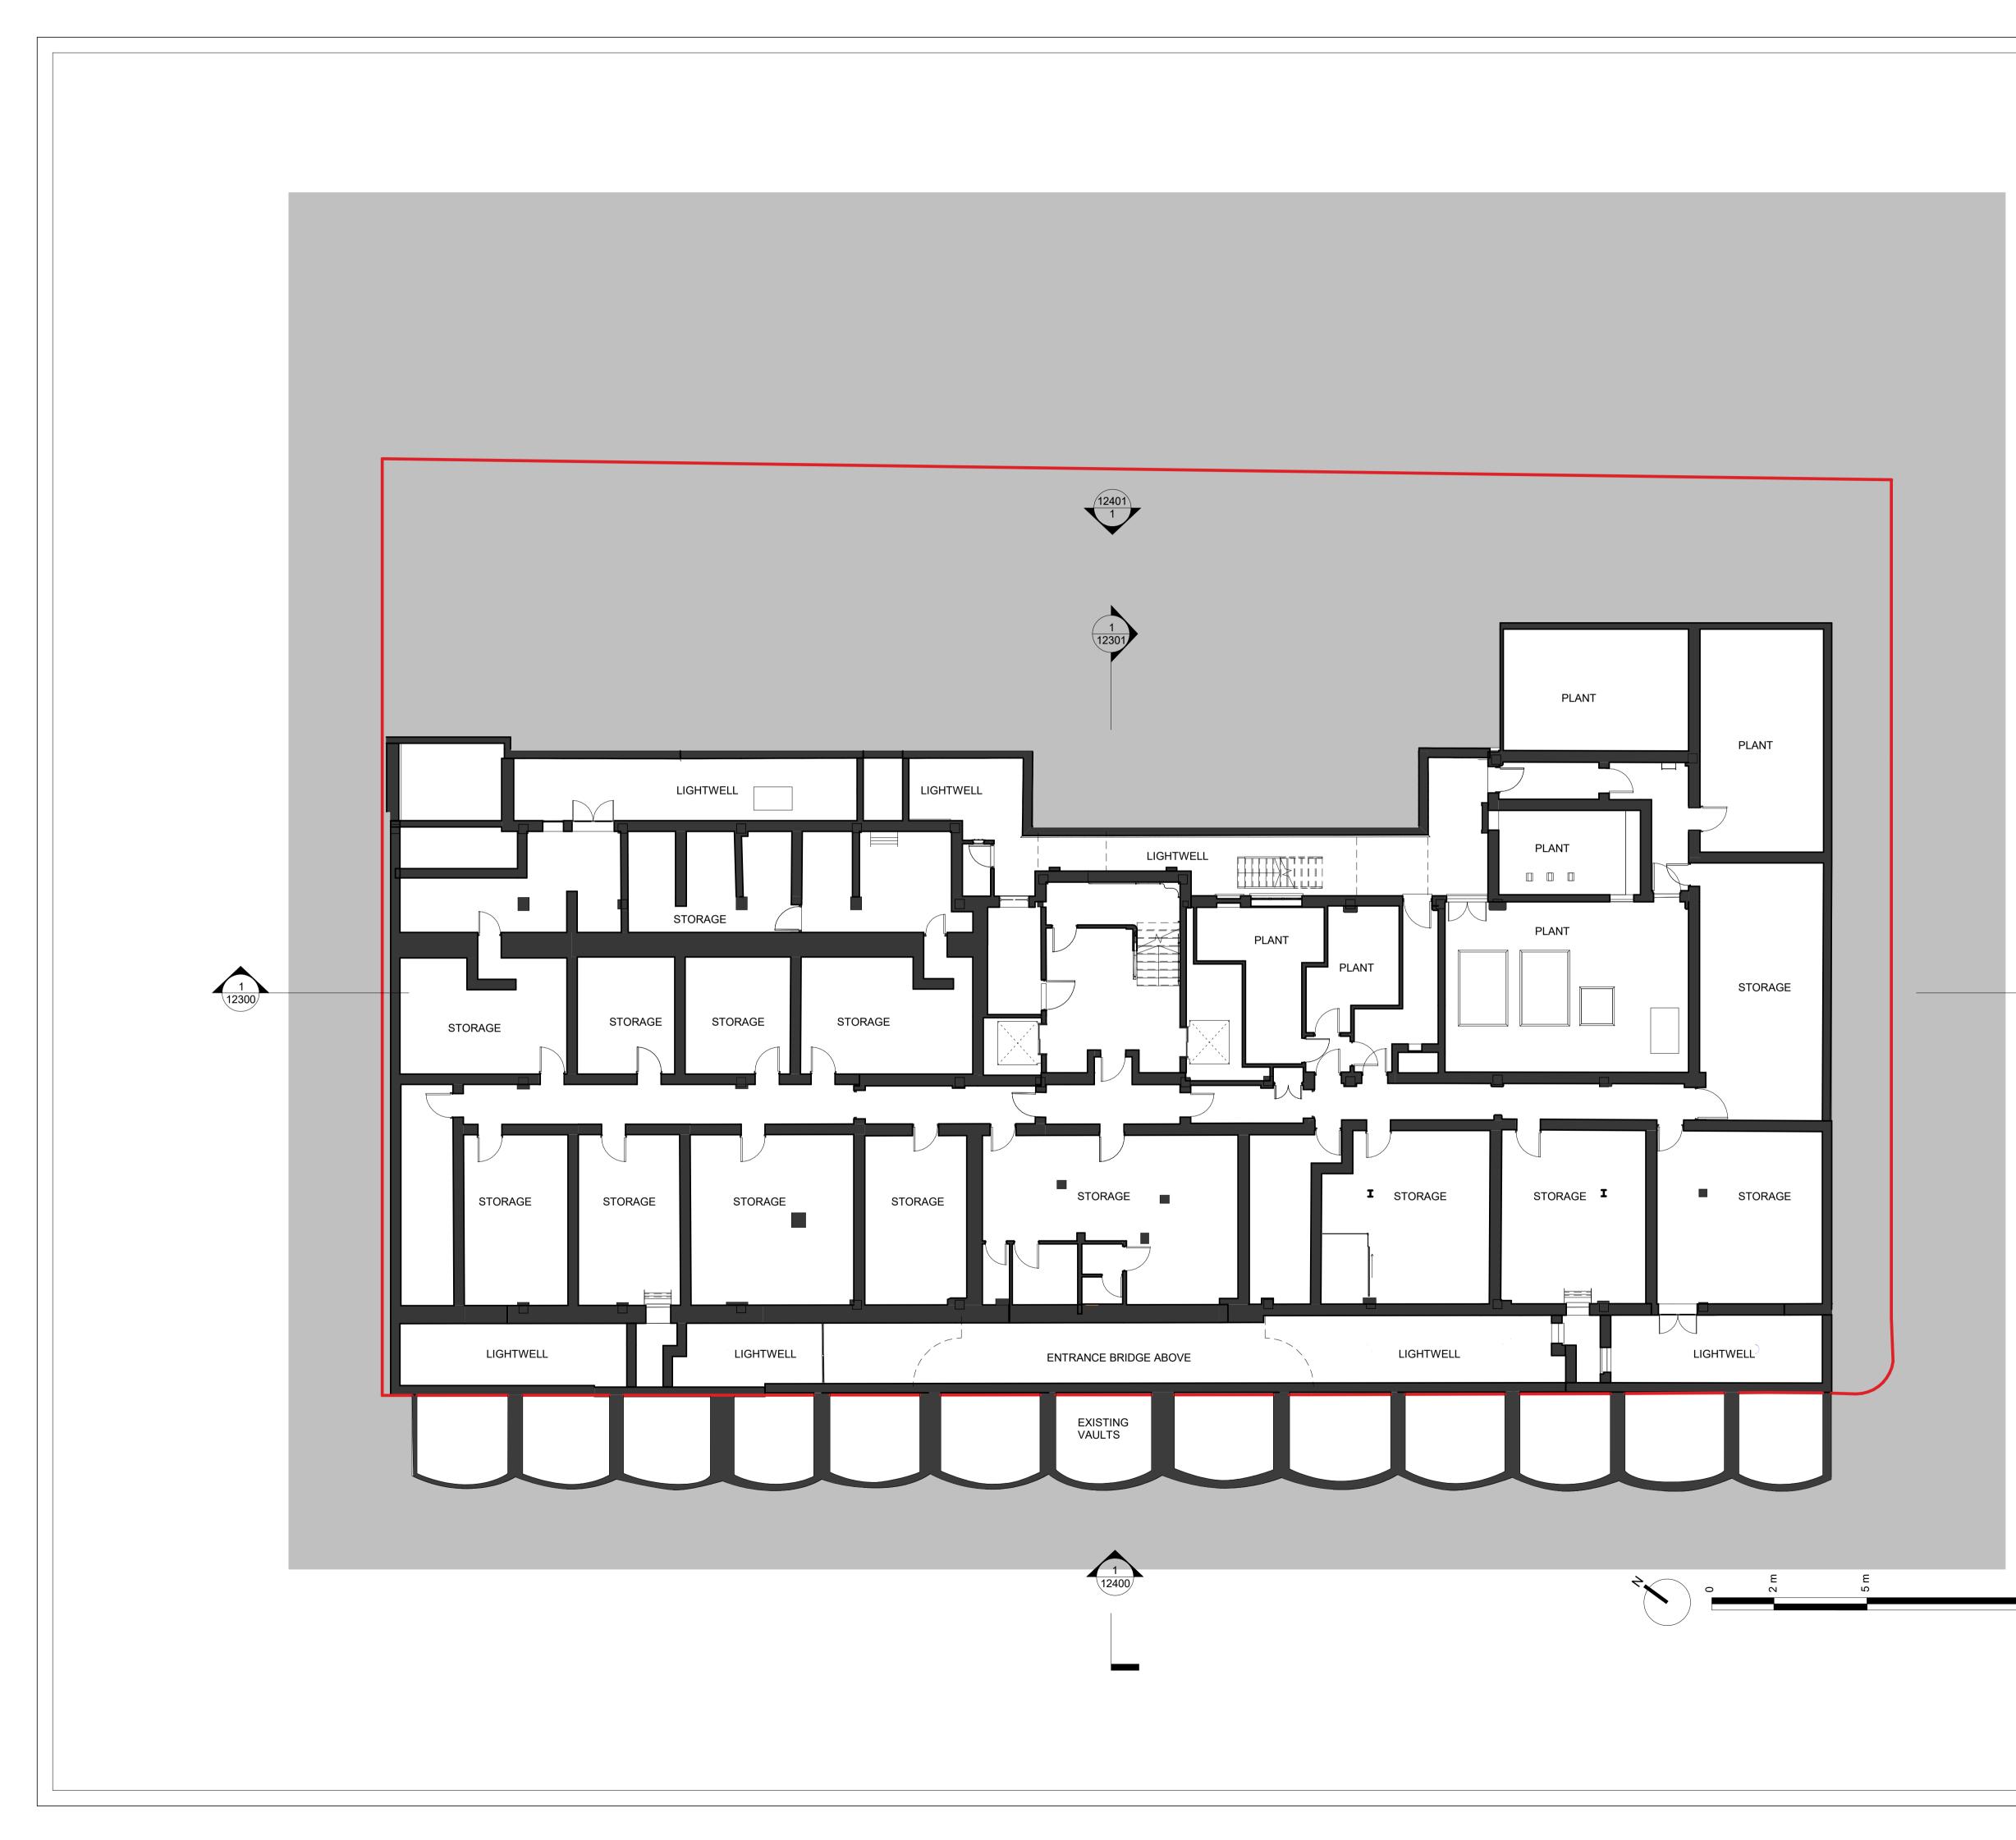

Do not scale. All dimensions to be confirmed on site. Information contained in this drawing is the sole copyright of Orms designers + architects ltd and is not to be reproduced without permission. The setting out and dimensions of any existing building elements shown are based on collated archive information, measured surveys and site investigations as available. If there is any reasonable doubt in relation to position of existing building fabric which affects costs or final construction details the contractor should undertake relevant surveys to verify the information, and any changes discovered should be notified to the architect. This drawing should be read in conjunction with all other project information prepared by Orms and design consultants. In the event of any conflicts between information on this drawing and other project information that may be contained on models, specifications, schedules, etc. seek clarification with Orms. Please note that dwg or other cad formats provided in addition to pdf documentation are issued to aid co-ordination only. Use of written dimensions and levels is permitted, but all other dimensions extracted from the digital content are not to be relied upon. Data should always be checked against pdf information. Drawings issued with construction record status or revision are not surveys and are to be verified on site prior to making any use of them. Orms do not take responsibility for any discrepancies between the drawings and actual as build condition. Key Plan Notes Existing building fabric Proposed building fabric Site boundary Internal layouts are indicative only. P01 21.11.26 Draft Planning P02 21.12.10 Planning Issue Rev. YY.MM.DD Description Checked by EL Approved by CH Status code PL - PLANNING Status description Orms 1 Oliver's Yard 55-71 City Road London EC1Y 1HQ 0207 833 8533 orms@orms.co.uk orms.co.uk Project Tavis House Drawing title Planning Existing Lower Ground Plan Project No. 2271 Scale@A1 1:100 
 Drawing Number
 Rev.