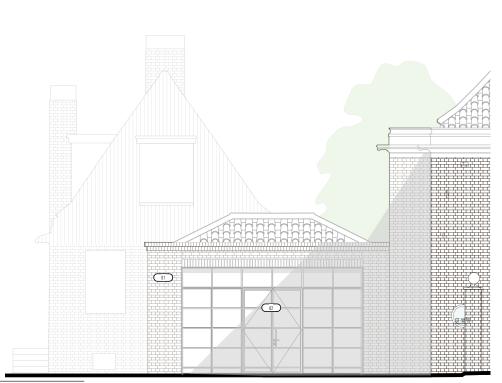

01 - Proposed Kitchen Extension West Elevation

**02 - Proposed Summer House East Elevation** 1:100 @ A3

First floor extension revised to have flat roof following planning officer feedback

Summer house elevation amended to reflect stepped-back plan form and height of summer house reduced following planning officer feedback

10m 20m PL1 03/09/2021 Issued for planning
PL2 24/11/2021 Amended for planning Private Client 01- Brick to match existing main house 02- White powder coated crittall bifold doors Proposed Kitchen Extension Information contained within this drawing is the sole copyright of Atelier Gooch Ltd. and is not to be reproduced without express permission. No implied licence exists. This drawing not to be used for fand transfer or valuation purposes. All dimensions & levels are to be deviced on site by the contractor. Issued for purposes indicated only. Drawing errors and omissions to be reported to the architect. and Summer House Elevations