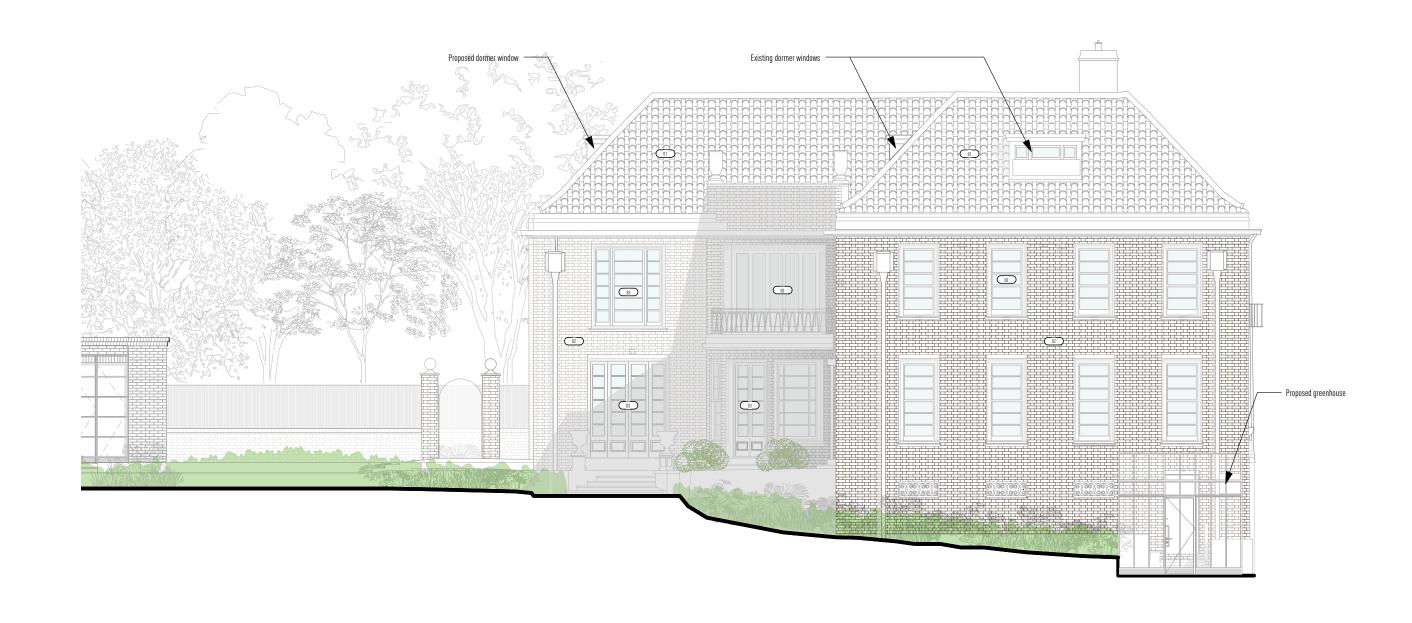

## **01 - Proposed South Elevation** 1:100 @ A3 10m

Greenhouse roof lowered to sit below window following planning officer feedback

20m ateliergooch
20 Red Lion Street Holbrom London WCTR 4PS
+44 (0) 7945 524 080 PL1 03/09/2021 Issued for planning
PL2 24/11/2021 Amended for planning Private Client 01- Clay tiles 65 Frognal 02- Brick 03- White timber framed windows Drawing Title

Main House Drawn Checked AWW MM Information contained within this drawing is the sole copyright of Atelier Gooch Ltd. and is not to be reproduced without express permission. No implied licence exists. This drawing not to be used for famil transfer or valuation purposes. All dimensions & levels are to be decked on site by the contractor. Issued for purposes indicated only. Drawing errors and omissions to be reported to the architect. Proposed South Elevation 2/3/21 0934-MH-PR-GE04 PL2