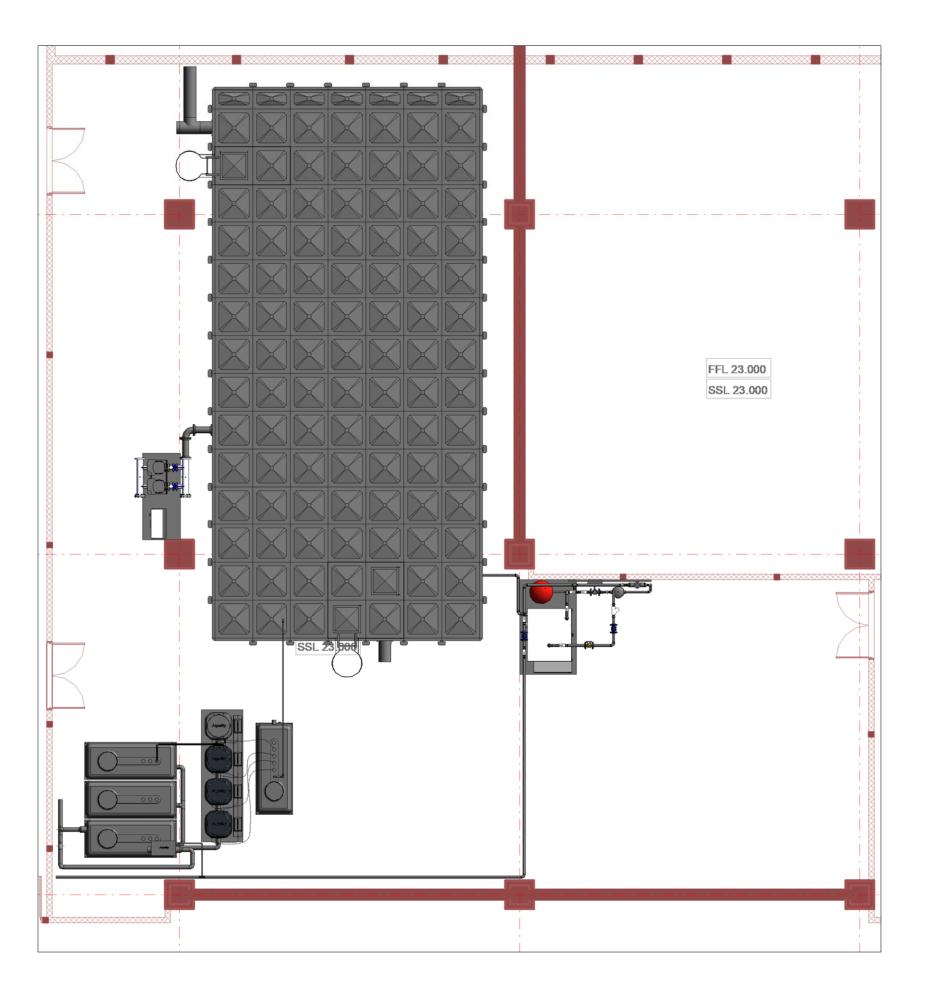

Project: Project Triton

Drawing Title : Plantroom Layout

System:

Combined Rainwater attenuation tank and Greywater system layout

| Project -No:               | Drawing - No:  |
|----------------------------|----------------|
| 4185-17                    | 4185-03-ATT-GW |
| Project state:<br>AS BUILT | Date: 05/11/21 |
| Scale:                     | Revision:      |
| 1:100                      | AB01           |
| Drawn by:<br>DP            | Checked by:    |