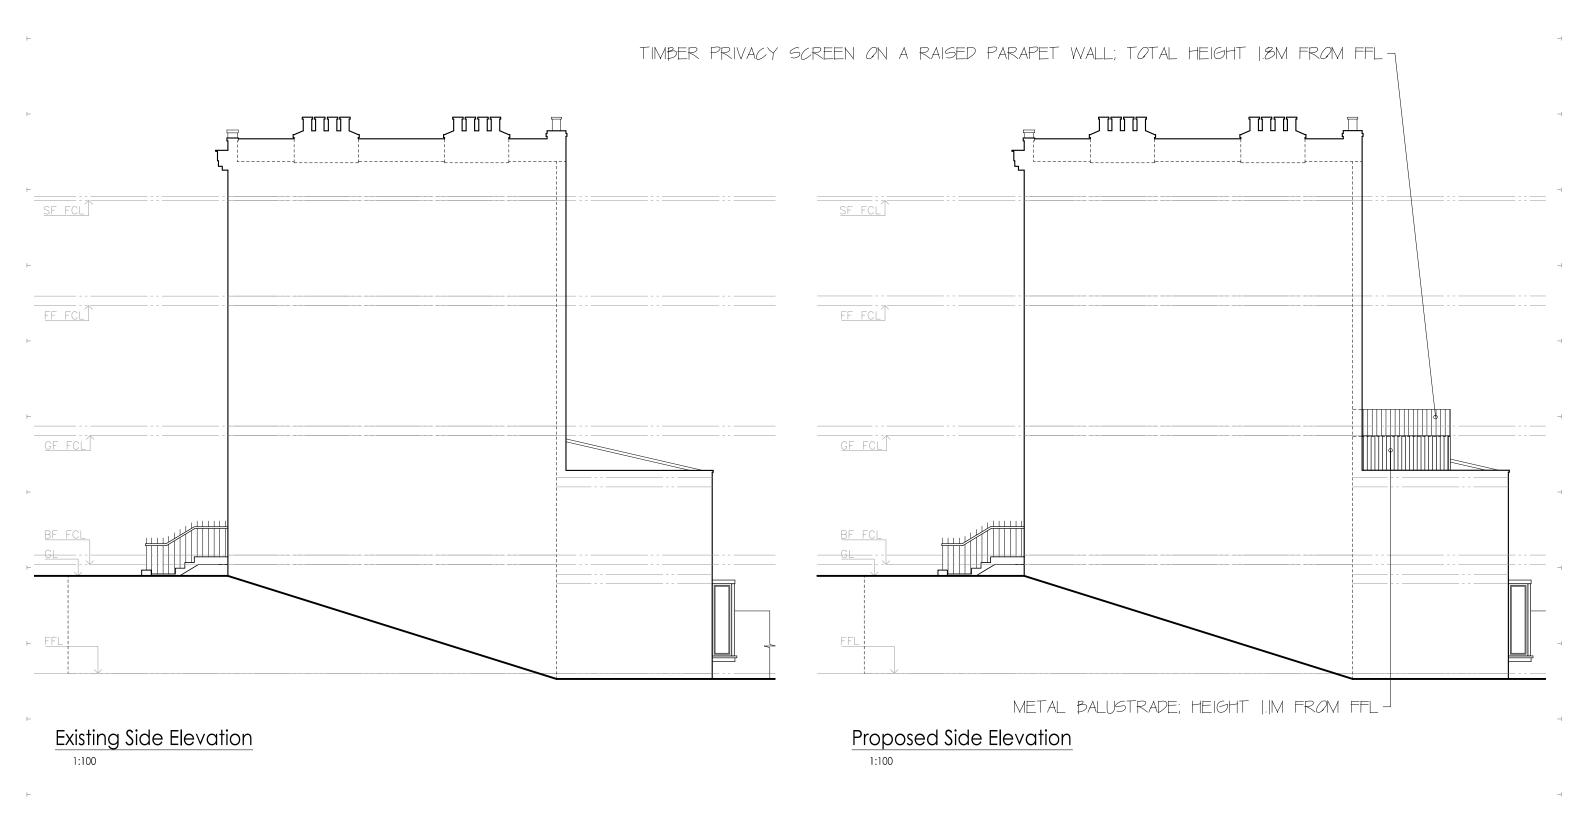

All materials to be used in the construction of the external surfaces of the new works shall match those in Side Elevation

Ms Lianne Mathieson

JOB TITLE: Terrace

SCALE: DATE: 1/100 @ A3 December 21 LW202000115 9 Fitzroy Road NW1 8TU (Mathieson)

PP Ref: JOB NO : LW202000115

Planning DRAWING NO : 05

DO revision. 101221

DRAWN BY :

TEL: 020 8896 0777 LONDON, W54HB. FAX: 020 8896 2200

Existing Section A-A

Proposed Section A-A

| All | works to be   | carried  | out in | accordance   | with    | currer | it building | regulations | and a   | s per | signed contract. |
|-----|---------------|----------|--------|--------------|---------|--------|-------------|-------------|---------|-------|------------------|
| All | dimensions /  | levels / | to be  | checked and  | verifi  | ed on  | site befor  | e commenc   | ing any | work  | and any          |
|     | discrepancies | s to be  | report | ed to the of | fice in | nmedia | tely.       |             |         |       |                  |