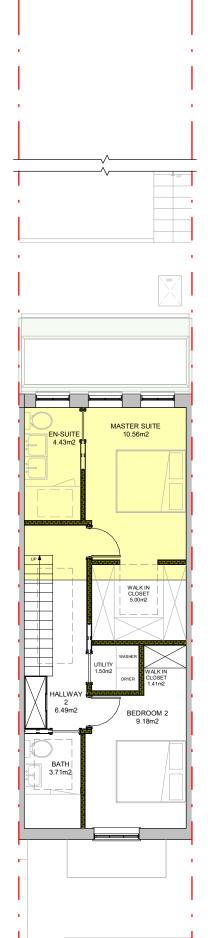

**PROPOSED PLANS** 

- DEMOLITIONS OMITTED FOR CLARITY - DESIGN SUBJECT TO INVESTIGATION

Existing GIA = 125.5 m2

AREAS

- Boundery line - Existing walls

- Proposed Stud wall

- Demolished wall

Proficiency Design & Build

## PLEASE NOTE

- 1. All dimensions to be verified on site.
- 2. All dimensions are in milimeters.
- 3. No work shall commence until all approvals and agreements have been obtained.
- These include, Planning, Building Regulations, Thames Water and party Wall.
- 4. The Copyright of this drawing belongs to Proficiency Design & Build.

CLIENT:

MAT & LOUISE

PROJECT:

**BASEMENT EXTENSION +** ONE STOREY REAR **EXTENSION** 

ADDRESS:

40 LEIGHTON RD, LONDON NW5 2QE

TITLE:

**PROPOSED PLANS** 