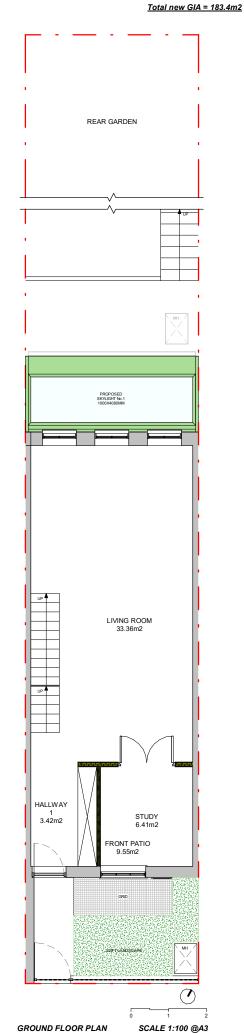

**PROPOSED PLANS** 

- DEMOLITIONS OMITTED FOR CLARITY - DESIGN SUBJECT TO INVESTIGATION

Existing GIA = 125.5 m2

AREAS

- Boundery line - Existing walls

- Proposed Stud wall

- Demolished wall

Proficiency Design & Build

## PLEASE NOTE

- 1. All dimensions to be verified on site.
- 2. All dimensions are in milimeters.
- 3. No work shall commence until all approvals and agreements have been obtained.
- These include, Planning, Building Regulations, Thames Water and party Wall.
- 4. The Copyright of this drawing belongs to Proficiency Design & Build.

CLIENT:

MAT & LOUISE

PROJECT:

**BASEMENT EXTENSION +** ONE STOREY REAR **EXTENSION** 

ADDRESS:

40 LEIGHTON RD, LONDON NW5 2QE

TITLE:

**PROPOSED PLANS** 