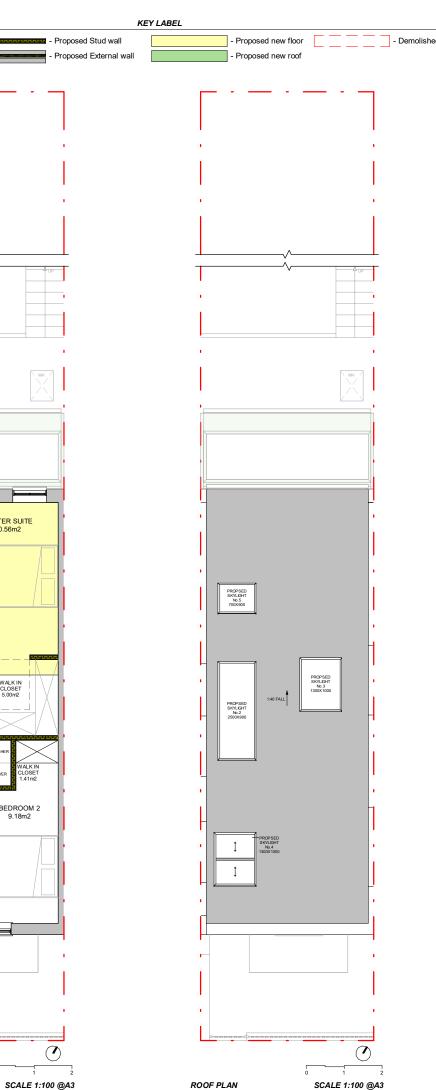

**PROPOSED PLANS** 

- DEMOLITIONS OMITTED FOR CLARITY - DESIGN SUBJECT TO INVESTIGATION

Existing GIA = 125.5 m2

AREAS

- Boundery line - Existing walls

- Proposed Stud wall

- Demolished wall

Proficiency Design & Build

## PLEASE NOTE

- 1. All dimensions to be verified on site.
- 2. All dimensions are in milimeters.
- 3. No work shall commence until all approvals and agreements have been obtained.
- These include, Planning, Building Regulations, Thames Water and party Wall.
- 4. The Copyright of this drawing belongs to Proficiency Design & Build.

CLIENT:

MAT & LOUISE

PROJECT:

**BASEMENT EXTENSION +** ONE STOREY REAR **EXTENSION** 

ADDRESS:

40 LEIGHTON RD, LONDON NW5 2QE

TITLE:

**PROPOSED PLANS** 

DATE: 13/12/2021 PROJECT NUM: P-019

SCALE:

REV:

1/100 (@ A3)

DRAWING NUM:

**PR-01** STATUS:

BASEMENT PLAN

SCALE 1:100 @A3