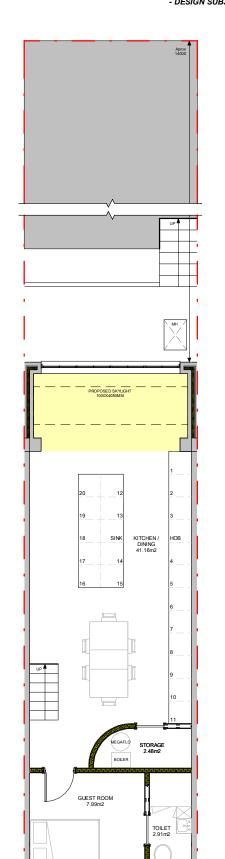

**PROPOSED PLANS** 

- DEMOLITIONS OMITTED FOR CLARITY - DESIGN SUBJECT TO INVESTIGATION

Existing GIA = 125.5 m2

AREAS

- Boundery line - Existing walls

- Proposed Stud wall

- Demolished wall

Proficiency Design & Build

## PLEASE NOTE

- 1. All dimensions to be verified on site.
- 2. All dimensions are in milimeters.
- 3. No work shall commence until all approvals and agreements have been obtained.
- These include, Planning, Building Regulations, Thames Water and party Wall.
- 4. The Copyright of this drawing belongs to Proficiency Design & Build.

CLIENT:

MAT & LOUISE

PROJECT:

**BASEMENT EXTENSION +** ONE STOREY REAR **EXTENSION** 

ADDRESS:

40 LEIGHTON RD, LONDON NW5 2QE

TITLE:

**PROPOSED PLANS** 