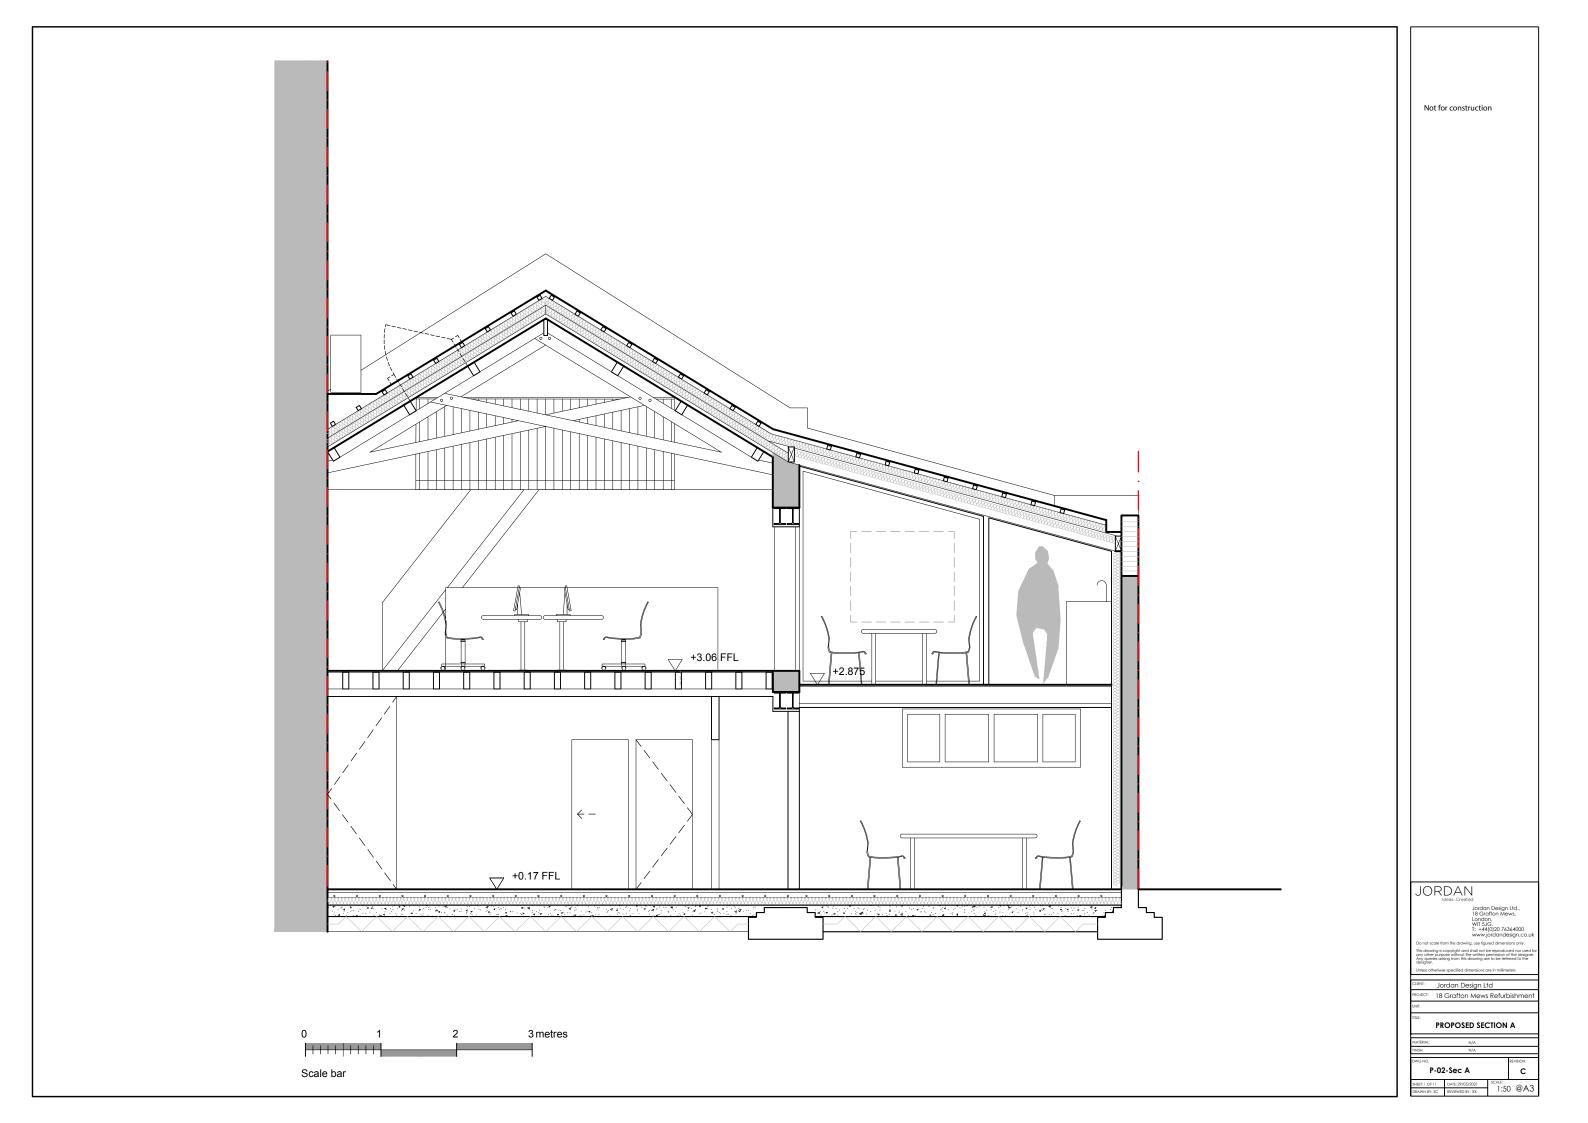

**Note:**Not for construction

JRDAN
Ideas. Created

Jorda
18 Gro
Londo
WIT 5J

London,
WIT 5JG.
T: +44(0)20 76364000
www.jordandesign.co.uk

Do not scale from this drawing, use figured dimensions only.

This drawing is copyright and shall not be reproduced nor used for any other purpose without the written permission of the designer. Any queries arising from this drawing are to be referred to the designer.

Unless otheriwse specified dimensions are in millimeters

PROJECT: 18 Grafton Mews Refurbishment
UNIT:

PROPOSED ELEVATION E (WEST)

MATERIAL: N/A

FINISH: N/A

DWG NO.

P-06-ELEVATION E (WEST)

SHEET: 1 OF 11

DATE: 21/10/2021

SCALE:

1 • 1 O O