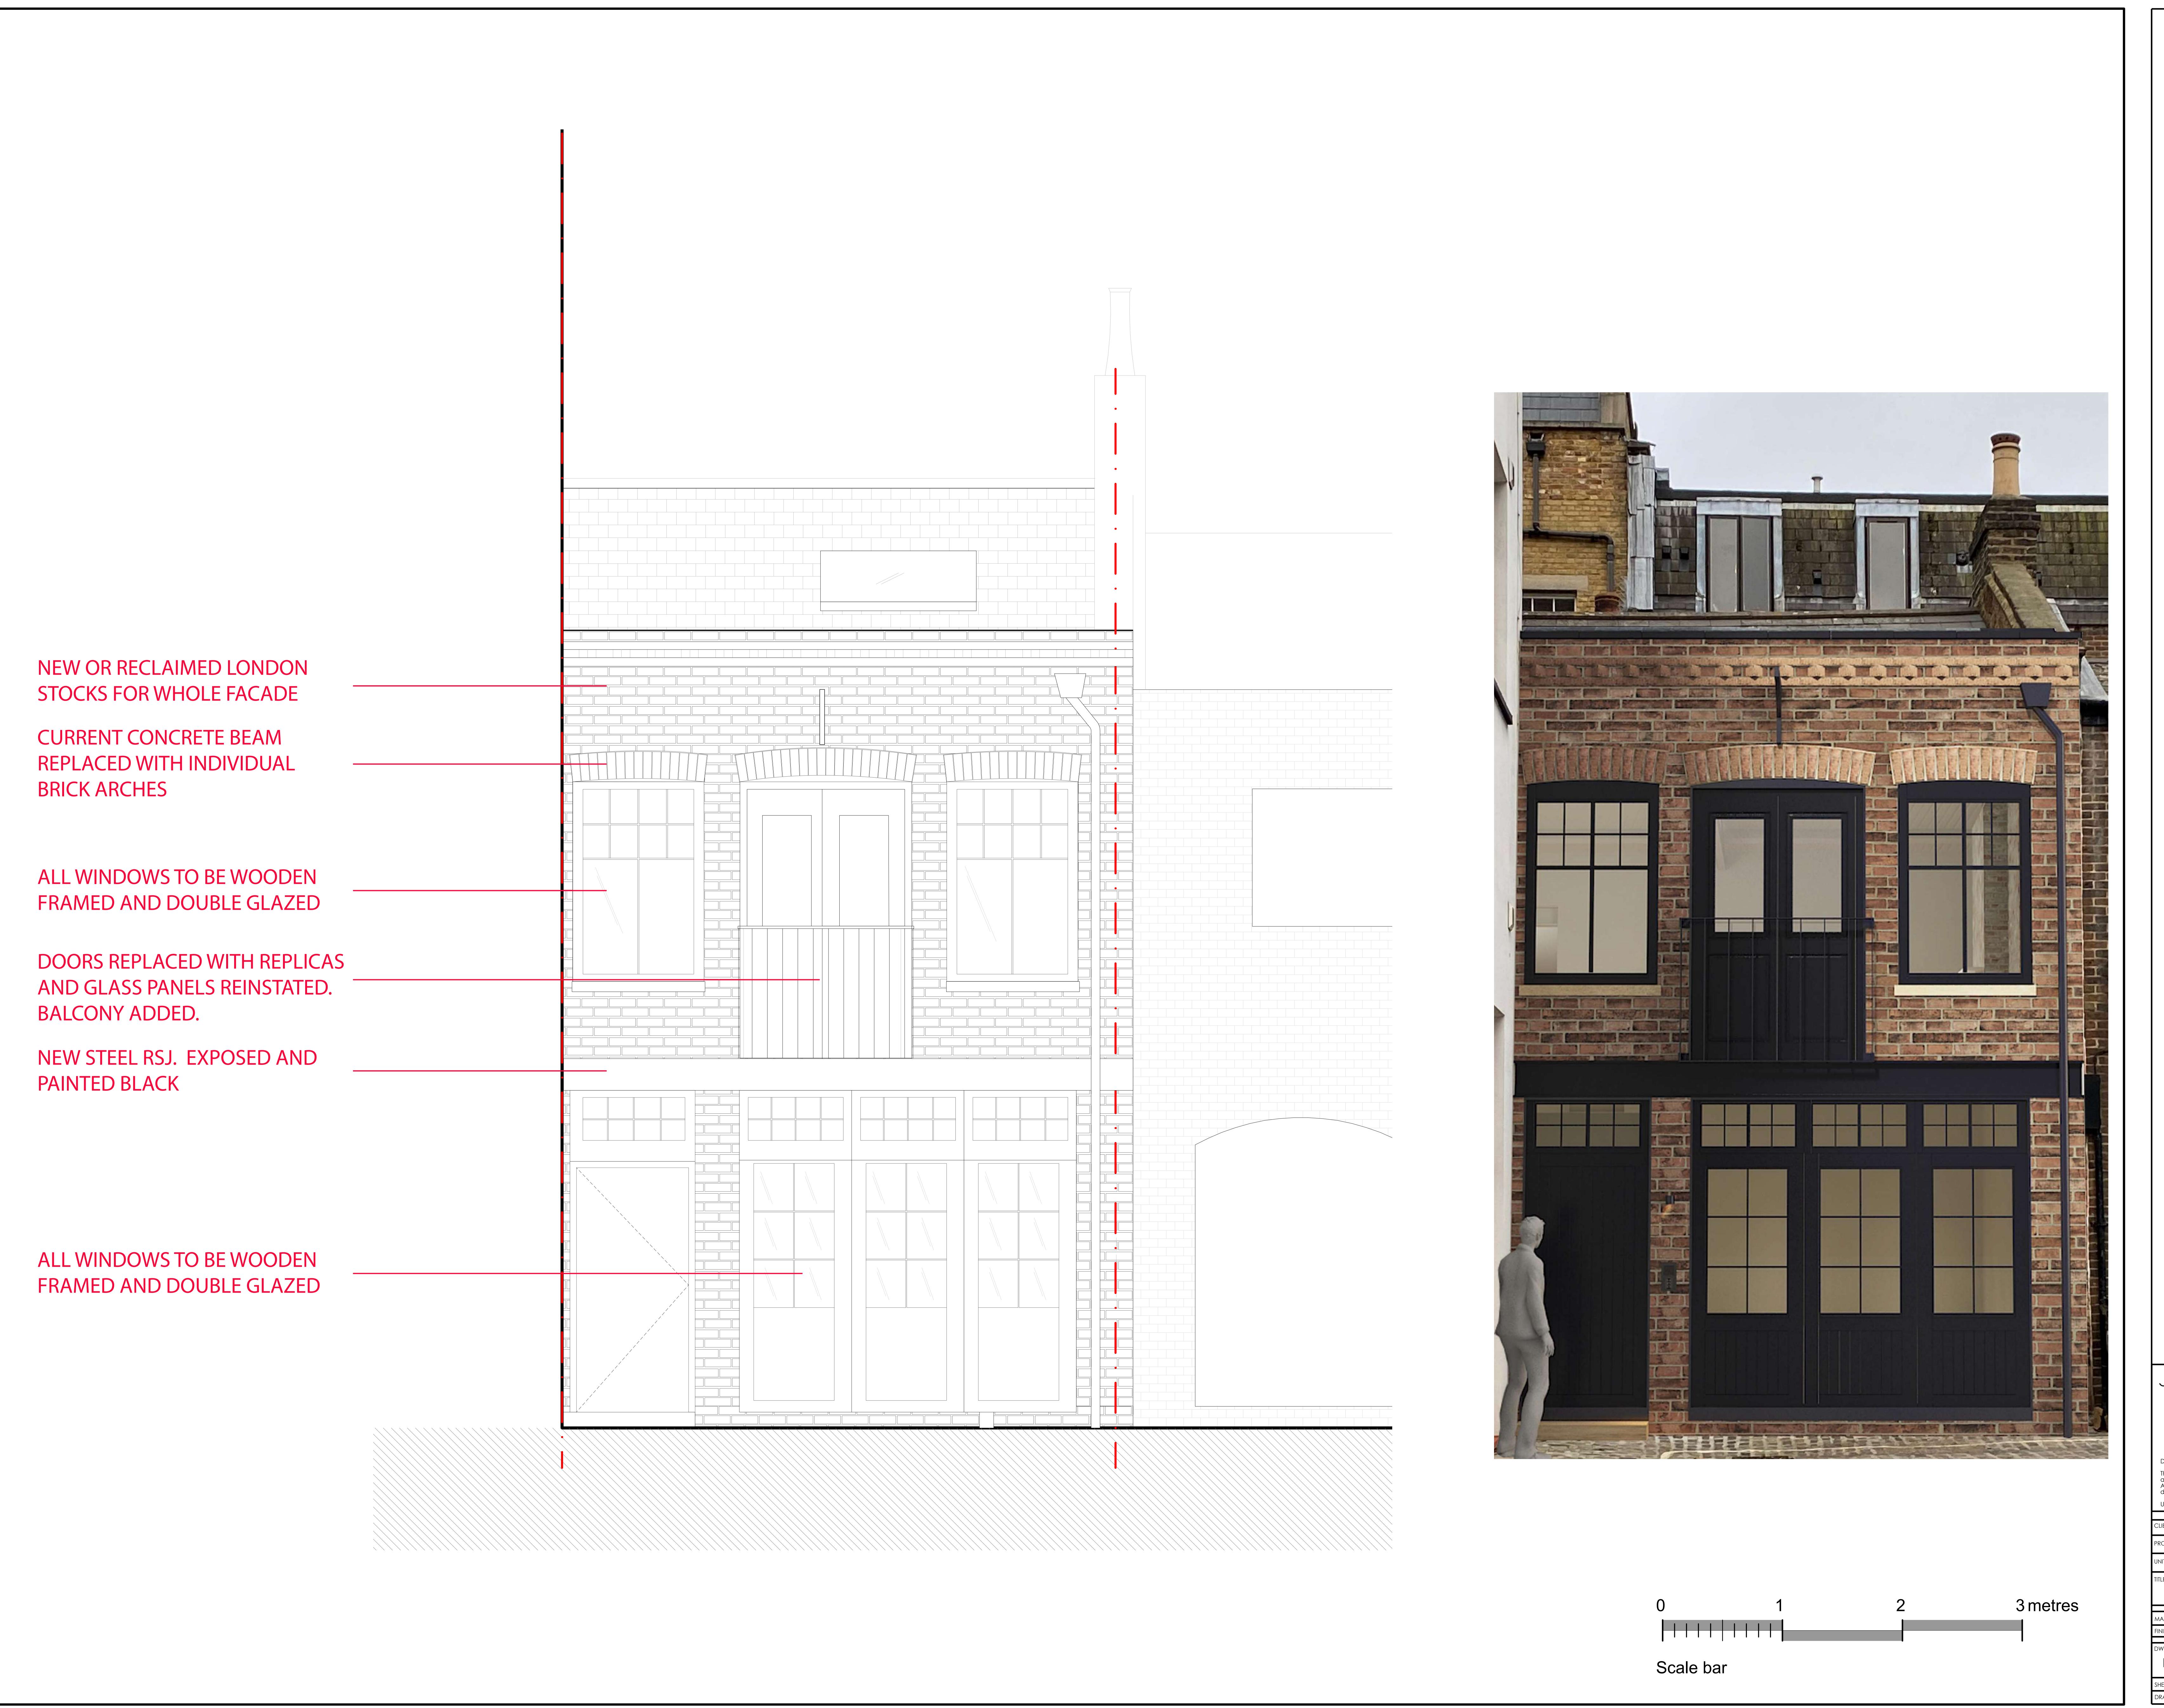

**Note:**Not for construction

JRDAN
Ideas. Created

Jorda
18 Gro
Londo
WIT 5J

London,
WIT 5JG.
T: +44(0)20 76364000
www.jordandesign.co.uk

Do not scale from this drawing, use figured dimensions only.

This drawing is copyright and shall not be reproduced nor used for any other purpose without the written permission of the designer. Any queries arising from this drawing are to be referred to the designer.

Unless otheriwse specified dimensions are in millimeters

PROJECT: 18 Grafton Mews Refurbishment
UNIT:

PROPOSED ELEVATION E (WEST)

MATERIAL: N/A

FINISH: N/A

DWG NO.

P-06-ELEVATION E (WEST)

SHEET: 1 OF 11

DATE: 21/10/2021

SCALE:

1 • 1 O O