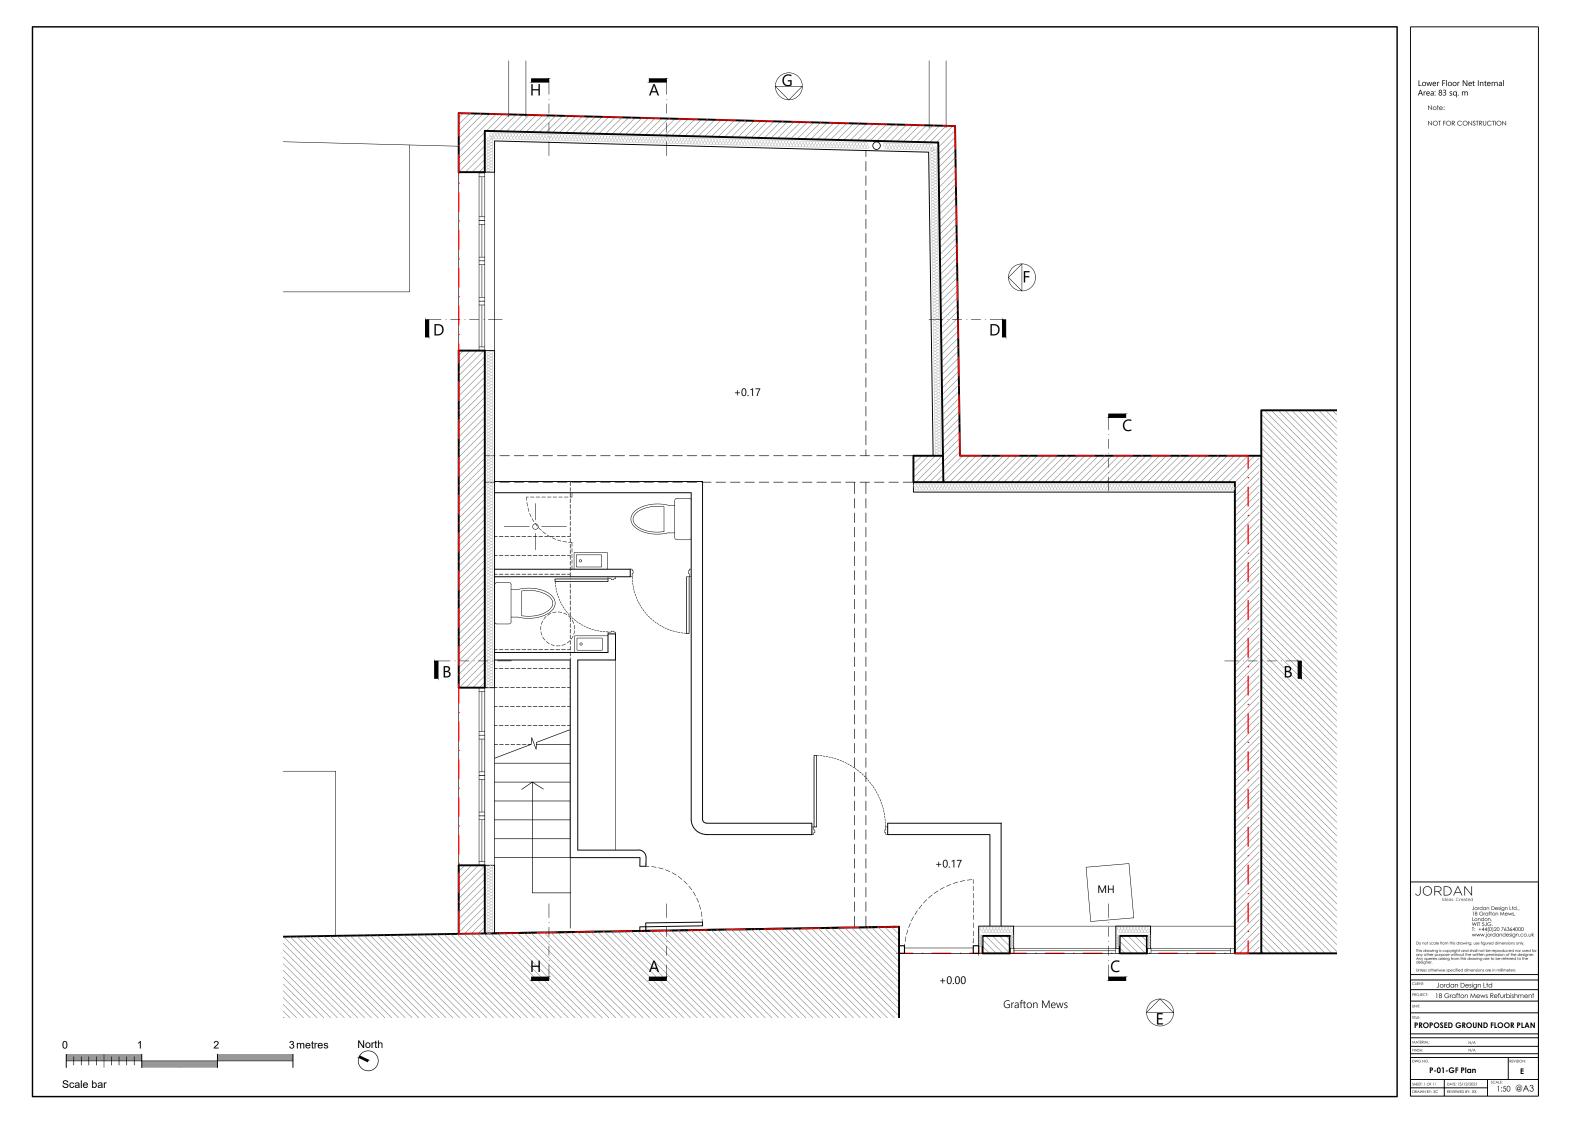

**Note:**Not for construction

JRDAN
Ideas. Created

Jorda
18 Gro
Londo
WIT 5J

London,
WIT 5JG.
T: +44(0)20 76364000
www.jordandesign.co.uk

Do not scale from this drawing, use figured dimensions only.

This drawing is copyright and shall not be reproduced nor used for any other purpose without the written permission of the designer. Any queries arising from this drawing are to be referred to the designer.

Unless otheriwse specified dimensions are in millimeters

PROJECT: 18 Grafton Mews Refurbishment
UNIT:

PROPOSED ELEVATION E (WEST)

MATERIAL: N/A

FINISH: N/A

DWG NO.

P-06-ELEVATION E (WEST)

SHEET: 1 OF 11

DATE: 21/10/2021

SCALE:

1 • 1 O O