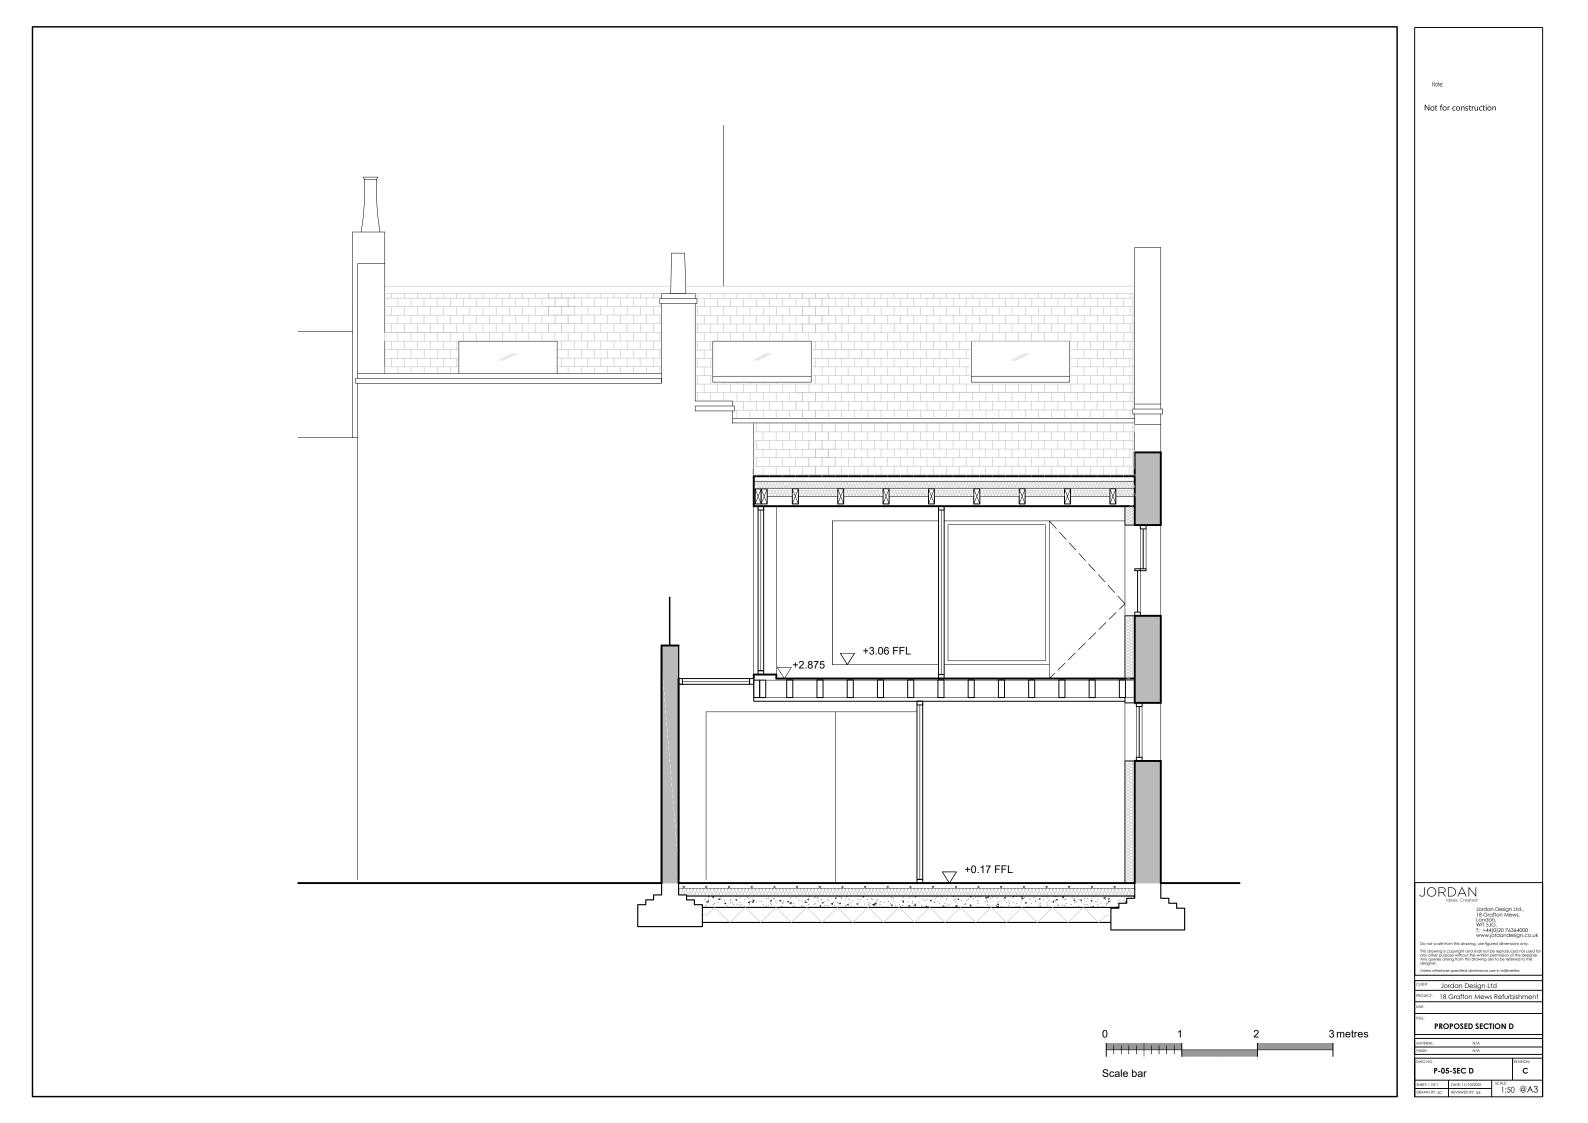

**Note:**Not for construction

JRDAN
Ideas. Created

Jorda
18 Gro
Londo
WIT 5J

London,
WIT 5JG.
T: +44(0)20 76364000
www.jordandesign.co.uk

Do not scale from this drawing, use figured dimensions only.

This drawing is copyright and shall not be reproduced nor used for any other purpose without the written permission of the designer. Any queries arising from this drawing are to be referred to the designer.

Unless otheriwse specified dimensions are in millimeters

PROJECT: 18 Grafton Mews Refurbishment
UNIT:

PROPOSED ELEVATION E (WEST)

MATERIAL: N/A

FINISH: N/A

DWG NO.

P-06-ELEVATION E (WEST)

SHEET: 1 OF 11

DATE: 21/10/2021

SCALE:

1 • 1 O O