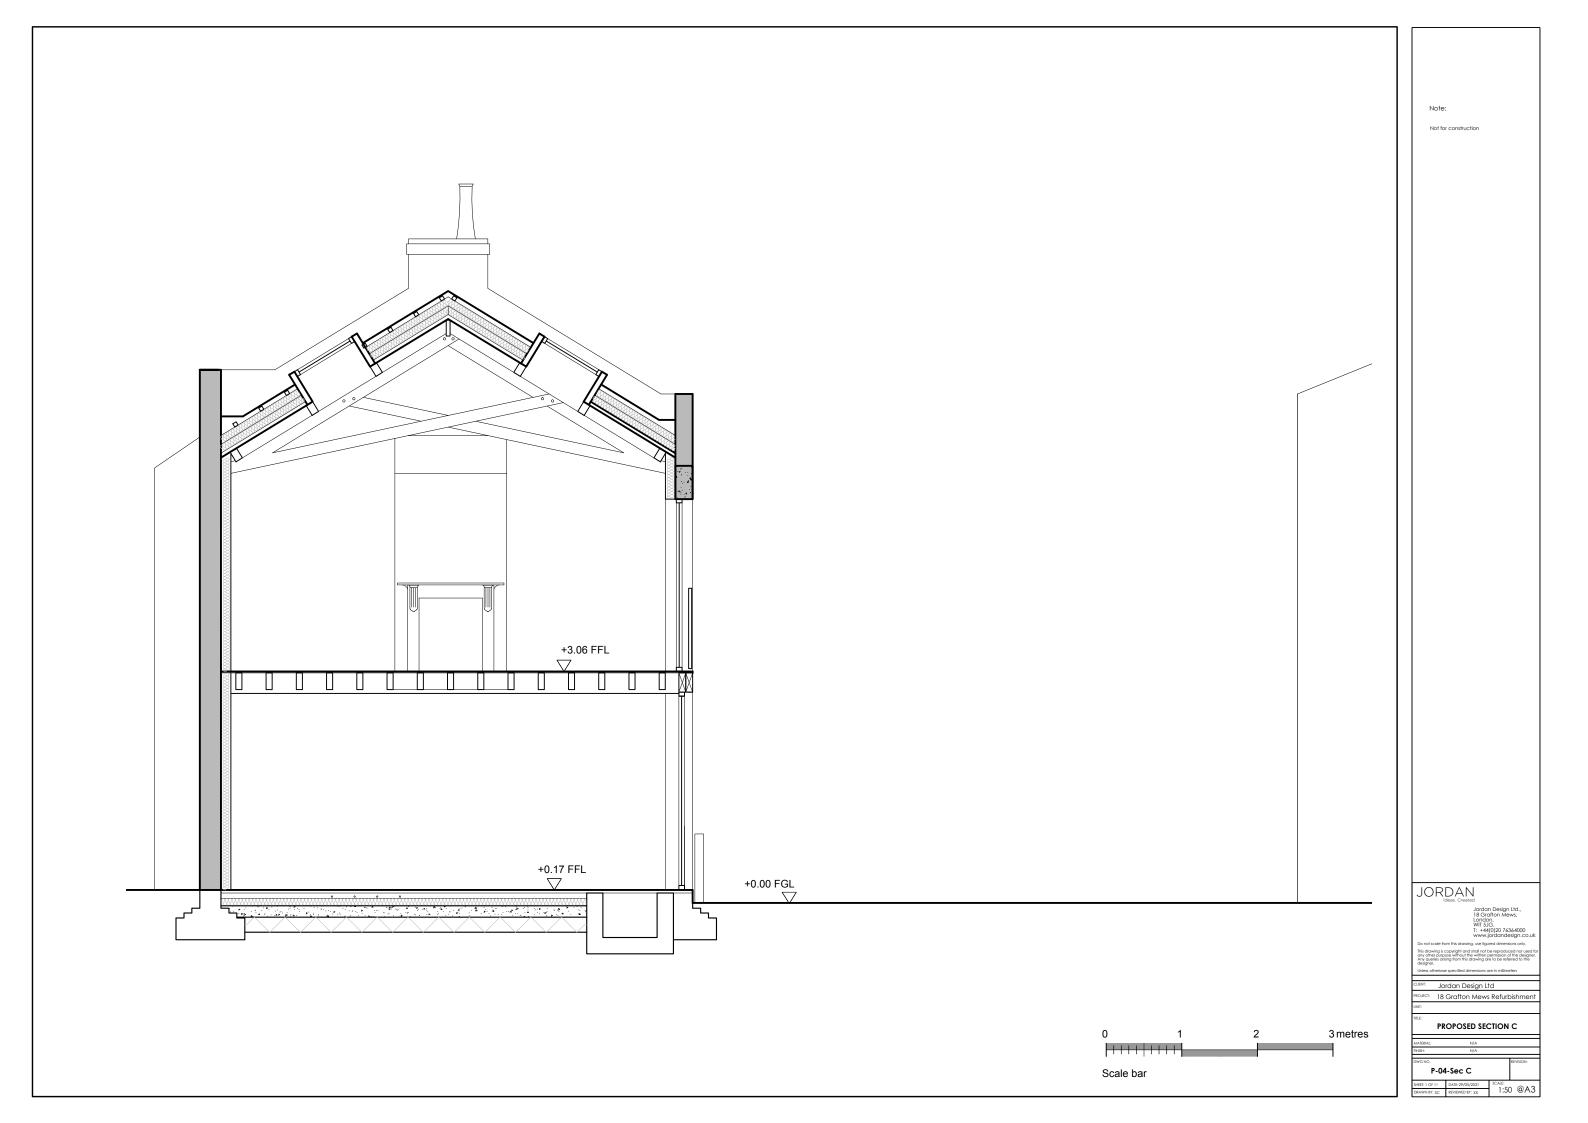

**Note:**Not for construction

JRDAN
Ideas. Created

Jorda
18 Gro
Londo
WIT 5J

London,
WIT 5JG.
T: +44(0)20 76364000
www.jordandesign.co.uk

Do not scale from this drawing, use figured dimensions only.

This drawing is copyright and shall not be reproduced nor used for any other purpose without the written permission of the designer. Any queries arising from this drawing are to be referred to the designer.

Unless otheriwse specified dimensions are in millimeters

PROJECT: 18 Grafton Mews Refurbishment
UNIT:

PROPOSED ELEVATION E (WEST)

MATERIAL: N/A

FINISH: N/A

DWG NO.

P-06-ELEVATION E (WEST)

SHEET: 1 OF 11

DATE: 21/10/2021

SCALE:

1 • 1 O O