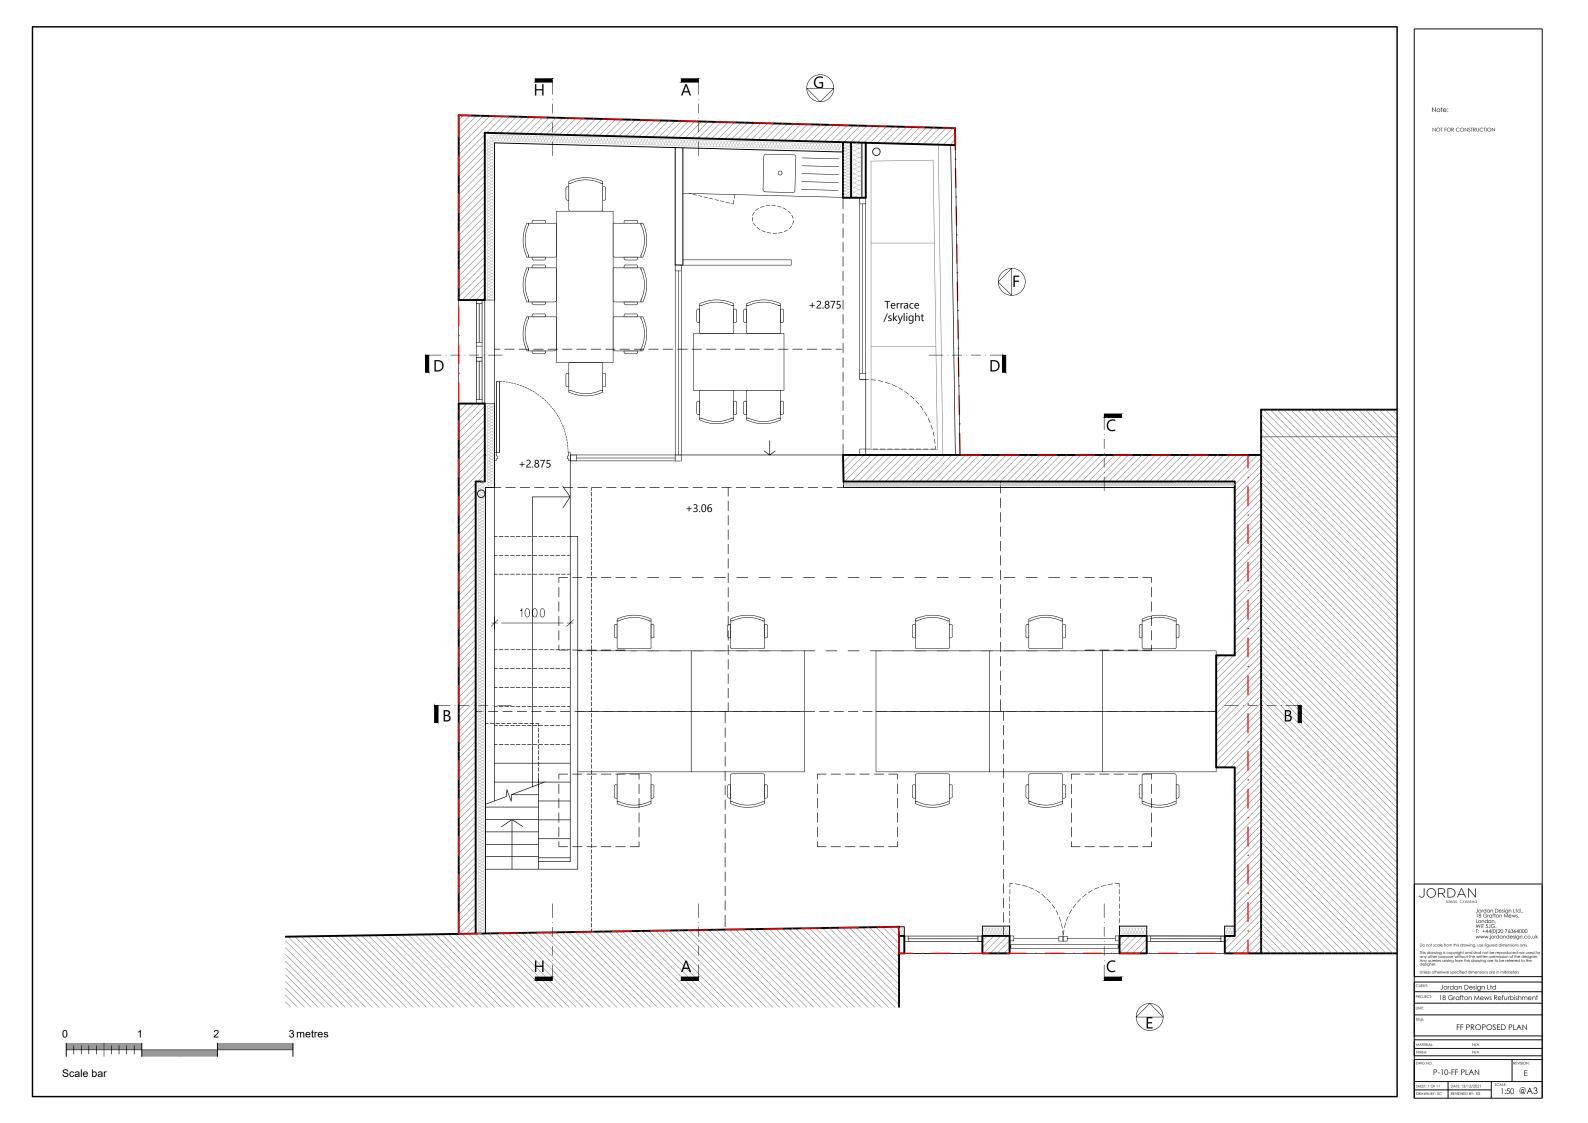

**Note:**Not for construction

JRDAN
Ideas. Created

Jorda
18 Gro
Londo
WIT 5J

London,
WIT 5JG.
T: +44(0)20 76364000
www.jordandesign.co.uk

Do not scale from this drawing, use figured dimensions only.

This drawing is copyright and shall not be reproduced nor used for any other purpose without the written permission of the designer. Any queries arising from this drawing are to be referred to the designer.

Unless otheriwse specified dimensions are in millimeters

PROJECT: 18 Grafton Mews Refurbishment
UNIT:

PROPOSED ELEVATION E (WEST)

MATERIAL: N/A

FINISH: N/A

DWG NO.

P-06-ELEVATION E (WEST)

SHEET: 1 OF 11

DATE: 21/10/2021

SCALE:

1 • 1 O O