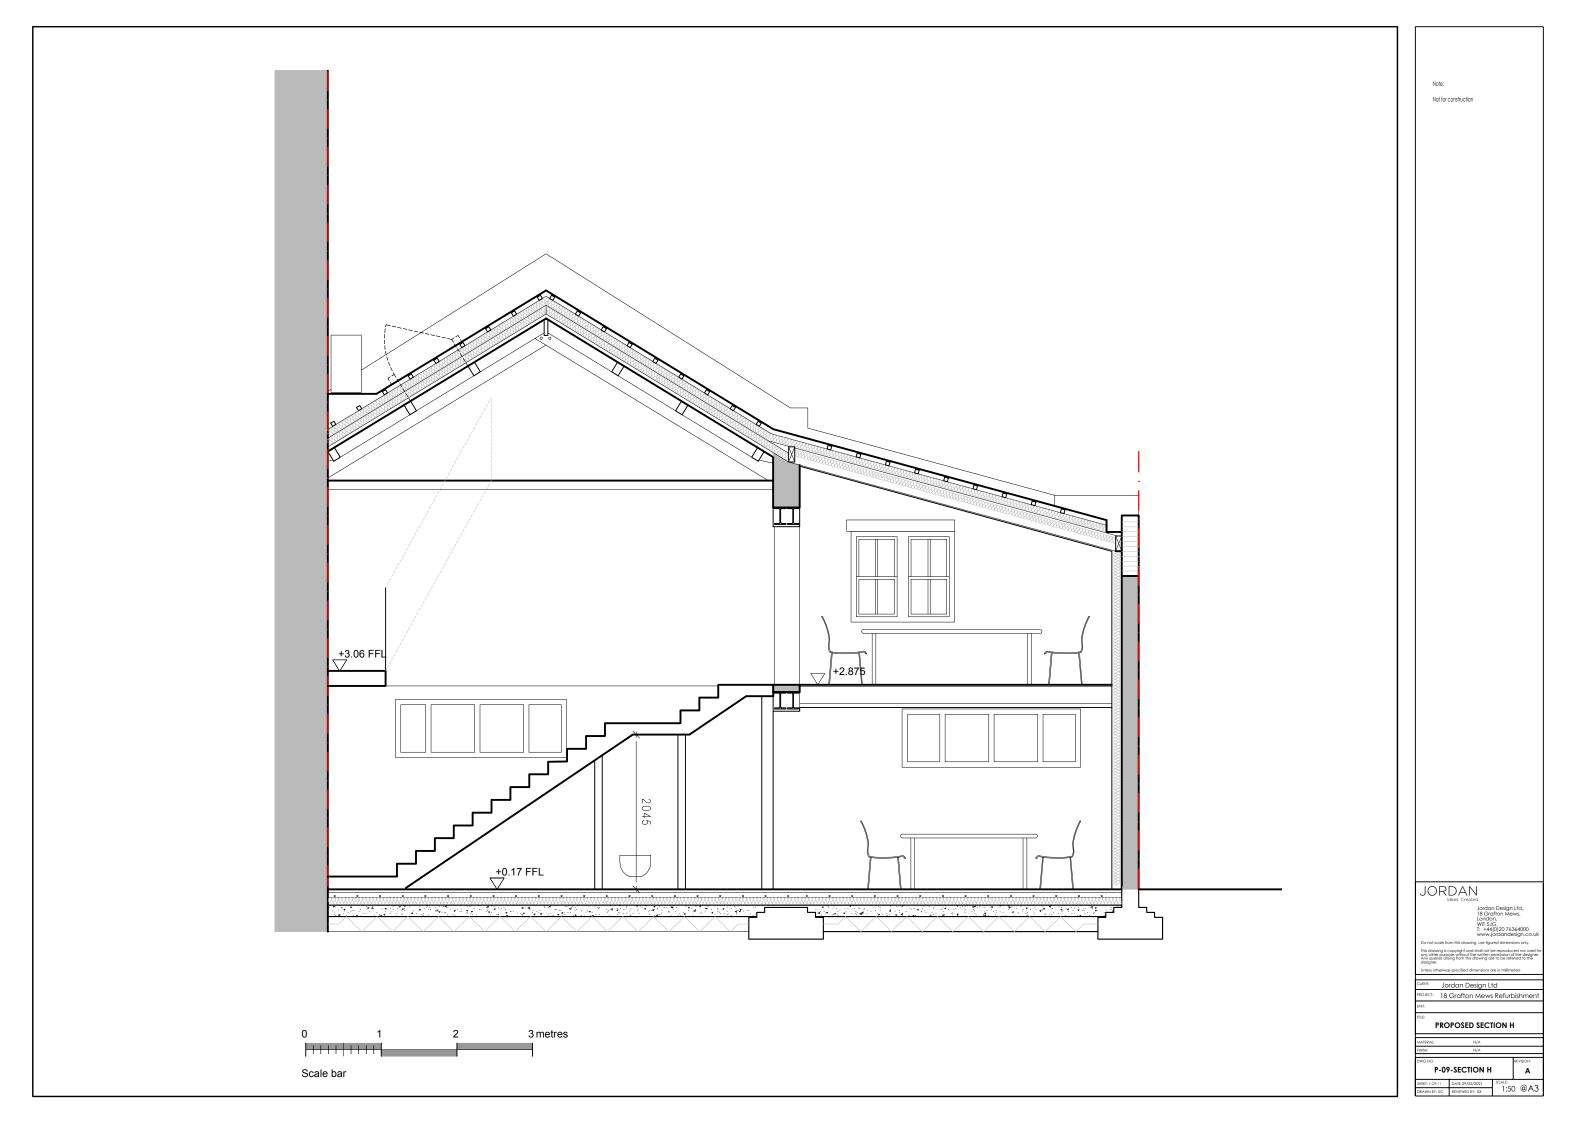

**Note:**Not for construction

JRDAN
Ideas. Created

Jorda
18 Gro
Londo
WIT 5J

London,
WIT 5JG.
T: +44(0)20 76364000
www.jordandesign.co.uk

Do not scale from this drawing, use figured dimensions only.

This drawing is copyright and shall not be reproduced nor used for any other purpose without the written permission of the designer. Any queries arising from this drawing are to be referred to the designer.

Unless otheriwse specified dimensions are in millimeters

PROJECT: 18 Grafton Mews Refurbishment
UNIT:

PROPOSED ELEVATION E (WEST)

MATERIAL: N/A

FINISH: N/A

DWG NO.

P-06-ELEVATION E (WEST)

SHEET: 1 OF 11

DATE: 21/10/2021

SCALE:

1 • 1 O O