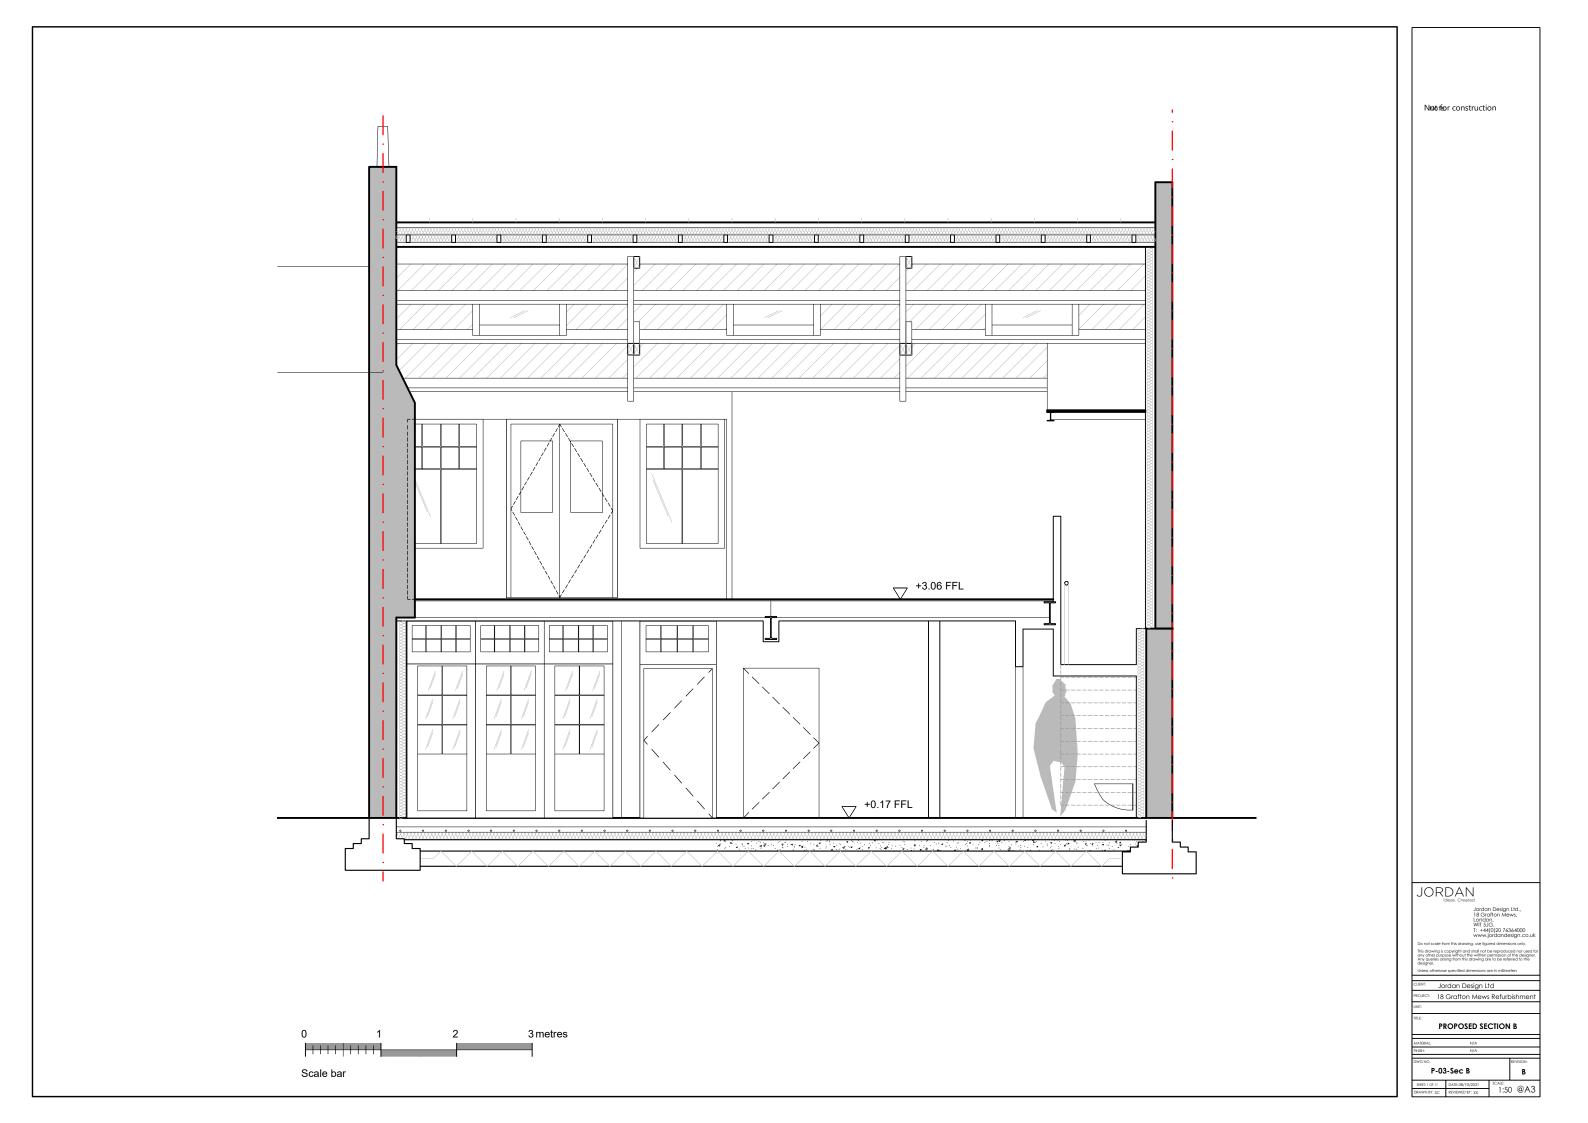

**Note:**Not for construction

JRDAN
Ideas. Created

Jorda
18 Gro
Londo
WIT 5J

London,
WIT 5JG.
T: +44(0)20 76364000
www.jordandesign.co.uk

Do not scale from this drawing, use figured dimensions only.

This drawing is copyright and shall not be reproduced nor used for any other purpose without the written permission of the designer. Any queries arising from this drawing are to be referred to the designer.

Unless otheriwse specified dimensions are in millimeters

PROJECT: 18 Grafton Mews Refurbishment
UNIT:

PROPOSED ELEVATION E (WEST)

MATERIAL: N/A

FINISH: N/A

DWG NO.

P-06-ELEVATION E (WEST)

SHEET: 1 OF 11